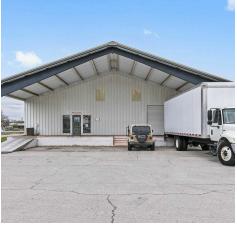

#### **PROPERTY DESCRIPTION**

Prime +/- 9,000 SF warehouse/office space available near Downtown Rogers! This high-visibility property on busy 2nd St offers excellent exposure with an impressive traffic count of approx. 15,000 VPD. The building features two loading docks, one with an 8' tall door and the other with a spacious 10'x10' door. Inside, enjoy tall ceilings with a maximum height of 21.5 feet at the center and 12 feet along the sides, perfect for flexible storage and workspace needs. The layout includes two offices and a private restroom, all set on a sprawling +/- 1.8 acre lot, providing ample space and accessibility.

#### **PROPERTY HIGHLIGHTS**

- +/- 9,000 SF of Warehouse/Flex Space
- · Two Loading Docks for easy Shipping and Receiving
- · Center Ceiling Height of 21.5', Ideal for Warehouse Operations
- Two Spacious and Functional Offices
- Excellent Visibility with 15,000 VPD