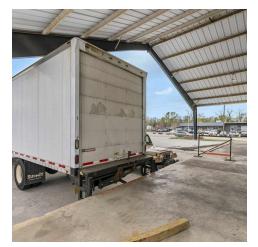

#### **PROPERTY DESCRIPTION**

Prime +/- 9,000 SF warehouse/office space available near Downtown Rogers! This high-visibility property on busy 2nd St offers excellent exposure with an impressive traffic count of approx. 15,000 VPD. The building features two loading docks, one with an 8' tall door and the other with a spacious 10'x10' door. Inside, enjoy tall ceilings with a maximum height of 21.5 feet at the center and 12 feet along the sides, perfect for flexible storage and workspace needs. The layout includes two offices and a private restroom, all set on a sprawling +/- 1.8 acre lot, providing ample space and accessibility.

#### **PROPERTY HIGHLIGHTS**

- +/- 9,000 SF of Warehouse/Flex Space
- · Two Loading Docks for easy Shipping and Receiving
- · Center Ceiling Height of 21.5', Ideal for Warehouse Operations
- Two Spacious and Functional Offices
- Excellent Visibility with 15,000 VPD