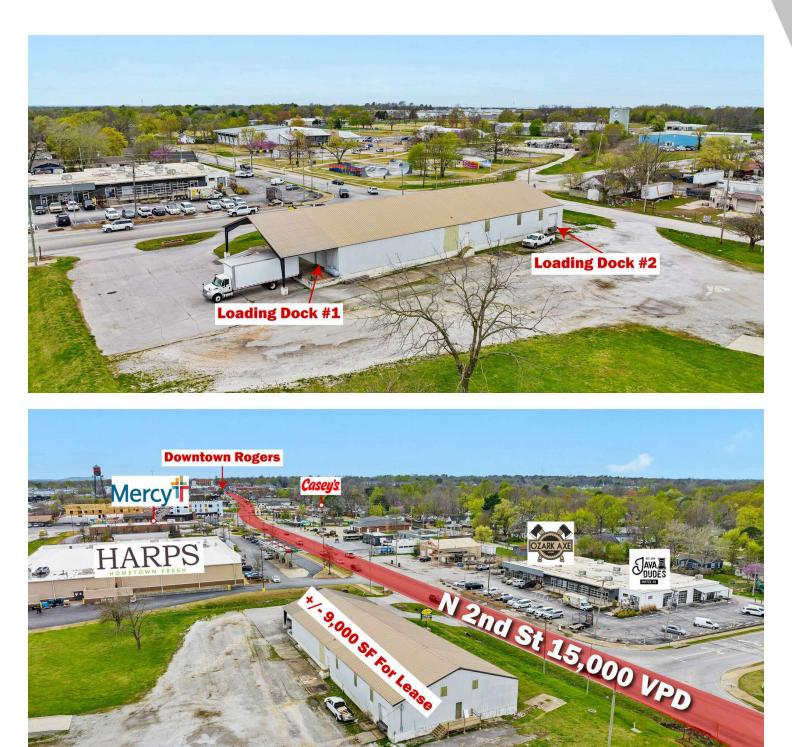

#### **PROPERTY DESCRIPTION**

Prime +/- 9,000 SF warehouse/office space available near Downtown Rogers! This high-visibility property on busy 2nd St offers excellent exposure with an impressive traffic count of approx. 15,000 VPD. The building features two loading docks, one with an 8' tall door and the other with a spacious 10'x10' door. Inside, enjoy tall ceilings with a maximum height of 21.5 feet at the center and 12 feet along the sides, perfect for flexible storage and workspace needs. The layout includes two offices and a private restroom, all set on a sprawling +/- 1.8 acre lot, providing ample space and accessibility.

#### **PROPERTY HIGHLIGHTS**

- +/- 9,000 SF of Warehouse/Flex Space
- · Two Loading Docks for easy Shipping and Receiving
- · Center Ceiling Height of 21.5', Ideal for Warehouse Operations
- Two Spacious and Functional Offices
- Excellent Visibility with 15,000 VPD