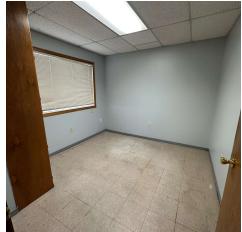

#### **PROPERTY DESCRIPTION**

Prime +/- 9,000 SF warehouse/office space available near Downtown Rogers! This high-visibility property on busy 2nd St offers excellent exposure with an impressive traffic count of approx. 15,000 VPD. The building features two loading docks, one with an 8' tall door and the other with a spacious 10'x10' door. Inside, enjoy tall ceilings with a maximum height of 21.5 feet at the center and 12 feet along the sides, perfect for flexible storage and workspace needs. The layout includes two offices and a private restroom, all set on a sprawling +/- 1.8 acre lot, providing ample space and accessibility.

#### **PROPERTY HIGHLIGHTS**

- +/- 9,000 SF of Warehouse/Flex Space
- · Two Loading Docks for easy Shipping and Receiving
- · Center Ceiling Height of 21.5', Ideal for Warehouse Operations
- Two Spacious and Functional Offices
- Excellent Visibility with 15,000 VPD