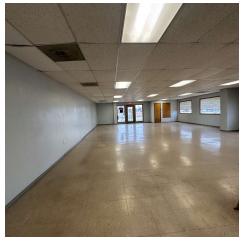

#### **PROPERTY DESCRIPTION**

Prime +/- 9,000 SF warehouse/office space available near Downtown Rogers! This high-visibility property on busy 2nd St offers excellent exposure with an impressive traffic count of approx. 15,000 VPD. The building features two loading docks, one with an 8' tall door and the other with a spacious 10'x10' door. Inside, enjoy tall ceilings with a maximum height of 21.5 feet at the center and 12 feet along the sides, perfect for flexible storage and workspace needs. The layout includes two offices and a private restroom, all set on a sprawling +/- 1.8 acre lot, providing ample space and accessibility.

#### **PROPERTY HIGHLIGHTS**

- +/- 9,000 SF of Warehouse/Flex Space
- · Two Loading Docks for easy Shipping and Receiving
- · Center Ceiling Height of 21.5', Ideal for Warehouse Operations
- Two Spacious and Functional Offices
- Excellent Visibility with 15,000 VPD