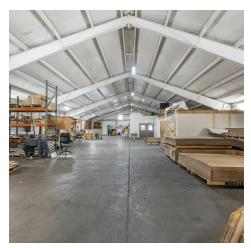

#### **PROPERTY DESCRIPTION**

Prime +/- 9,000 SF warehouse/office space available near Downtown Rogers! This high-visibility property on busy 2nd St offers excellent exposure with an impressive traffic count of approx. 15,000 VPD. The building features two loading docks, one with an 8' tall door and the other with a spacious 10'x10' door. Inside, enjoy tall ceilings with a maximum height of 21.5 feet at the center and 12 feet along the sides, perfect for flexible storage and workspace needs. The layout includes two offices and a private restroom, all set on a sprawling +/- 1.8 acre lot, providing ample space and accessibility.

#### **PROPERTY HIGHLIGHTS**

- +/- 9,000 SF of Warehouse/Flex Space
- · Two Loading Docks for easy Shipping and Receiving
- · Center Ceiling Height of 21.5', Ideal for Warehouse Operations
- Two Spacious and Functional Offices
- Excellent Visibility with 15,000 VPD