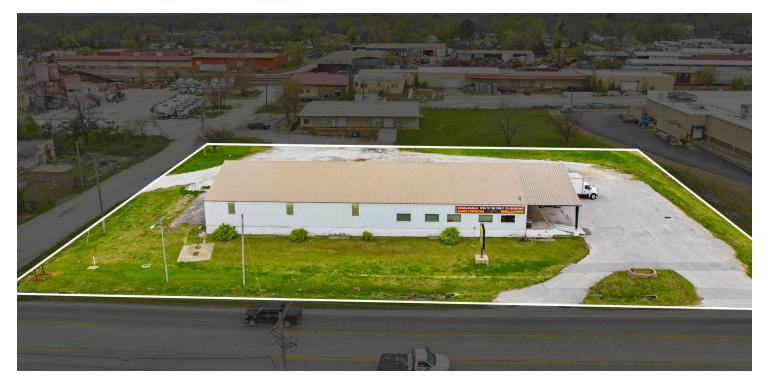

### 721 N 2ND ST

Rogers, AR 72756

#### **PROPERTY DESCRIPTION**

Prime +/- 9,000 SF warehouse/office space available near Downtown Rogers! This high-visibility property on busy 2nd St offers excellent exposure with an impressive traffic count of approx. 15,000 VPD. The building features two loading docks, one with an 8' tall door and the other with a spacious 10'x10' door. Inside, enjoy tall ceilings with a maximum height of 21.5 feet at the center and 12 feet along the sides, perfect for flexible storage and workspace needs. The layout includes two offices and a private restroom, all set on a sprawling +/- 1.8 acre lot, providing ample space and accessibility.

#### **PROPERTY HIGHLIGHTS**

- +/- 9,000 SF of Warehouse/Flex Space
- · Two Loading Docks for easy Shipping and Receiving
- · Center Ceiling Height of 21.5', Ideal for Warehouse Operations
- Two Spacious and Functional Offices
- Excellent Visibility with 15,000 VPD