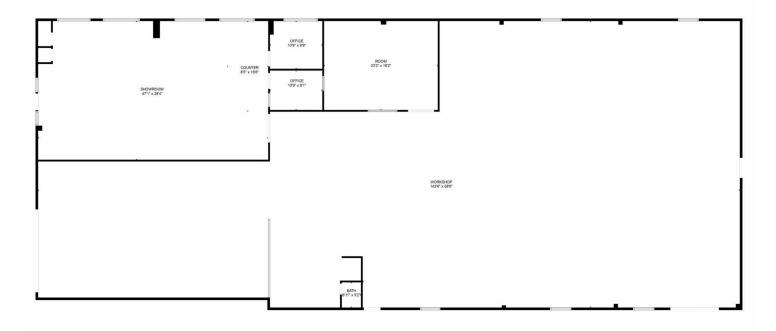

#### **PROPERTY DESCRIPTION**

Prime +/- 9,000 SF warehouse/office space available near Downtown Rogers! This high-visibility property on busy 2nd St offers excellent exposure with an impressive traffic count of approx. 15,000 VPD. The building features two loading docks, one with an 8' tall door and the other with a spacious 10'x10' door. Inside, enjoy tall ceilings with a maximum height of 21.5 feet at the center and 12 feet along the sides, perfect for flexible storage and workspace needs. The layout includes two offices and a private restroom, all set on a sprawling +/- 1.8 acre lot, providing ample space and accessibility.

#### **PROPERTY HIGHLIGHTS**

- +/- 9,000 SF of Warehouse/Flex Space
- · Two Loading Docks for easy Shipping and Receiving
- · Center Ceiling Height of 21.5', Ideal for Warehouse Operations
- Two Spacious and Functional Offices
- Excellent Visibility with 15,000 VPD