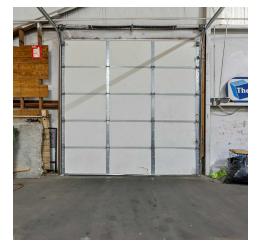

#### **PROPERTY DESCRIPTION**

Prime +/- 9,000 SF warehouse/office space available near Downtown Rogers! This high-visibility property on busy 2nd St offers excellent exposure with an impressive traffic count of approx. 15,000 VPD. The building features two loading docks, one with an 8' tall door and the other with a spacious 10'x10' door. Inside, enjoy tall ceilings with a maximum height of 21.5 feet at the center and 12 feet along the sides, perfect for flexible storage and workspace needs. The layout includes two offices and a private restroom, all set on a sprawling +/- 1.8 acre lot, providing ample space and accessibility.

#### **PROPERTY HIGHLIGHTS**

- +/- 9,000 SF of Warehouse/Flex Space
- · Two Loading Docks for easy Shipping and Receiving
- · Center Ceiling Height of 21.5', Ideal for Warehouse Operations
- Two Spacious and Functional Offices
- Excellent Visibility with 15,000 VPD