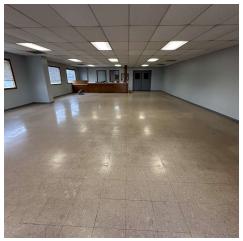

#### **PROPERTY DESCRIPTION**

Prime +/- 9,000 SF warehouse/office space available near Downtown Rogers! This high-visibility property on busy 2nd St offers excellent exposure with an impressive traffic count of approx. 15,000 VPD. The building features two loading docks, one with an 8' tall door and the other with a spacious 10'x10' door. Inside, enjoy tall ceilings with a maximum height of 21.5 feet at the center and 12 feet along the sides, perfect for flexible storage and workspace needs. The layout includes two offices and a private restroom, all set on a sprawling +/- 1.8 acre lot, providing ample space and accessibility.

#### **PROPERTY HIGHLIGHTS**

- +/- 9,000 SF of Warehouse/Flex Space
- · Two Loading Docks for easy Shipping and Receiving
- · Center Ceiling Height of 21.5', Ideal for Warehouse Operations
- Two Spacious and Functional Offices
- Excellent Visibility with 15,000 VPD