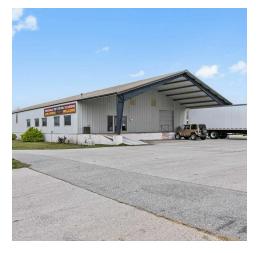

#### **PROPERTY DESCRIPTION**

Prime +/- 9,000 SF warehouse/office space available near Downtown Rogers! This high-visibility property on busy 2nd St offers excellent exposure with an impressive traffic count of approx. 15,000 VPD. The building features two loading docks, one with an 8' tall door and the other with a spacious 10'x10' door. Inside, enjoy tall ceilings with a maximum height of 21.5 feet at the center and 12 feet along the sides, perfect for flexible storage and workspace needs. The layout includes two offices and a private restroom, all set on a sprawling +/- 1.8 acre lot, providing ample space and accessibility.

#### **PROPERTY HIGHLIGHTS**

- +/- 9,000 SF of Warehouse/Flex Space
- · Two Loading Docks for easy Shipping and Receiving
- · Center Ceiling Height of 21.5', Ideal for Warehouse Operations
- Two Spacious and Functional Offices
- Excellent Visibility with 15,000 VPD