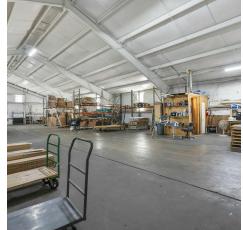

#### **PROPERTY DESCRIPTION**

Prime +/- 9,000 SF warehouse/office space available near Downtown Rogers! This high-visibility property on busy 2nd St offers excellent exposure with an impressive traffic count of approx. 15,000 VPD. The building features two loading docks, one with an 8' tall door and the other with a spacious 10'x10' door. Inside, enjoy tall ceilings with a maximum height of 21.5 feet at the center and 12 feet along the sides, perfect for flexible storage and workspace needs. The layout includes two offices and a private restroom, all set on a sprawling +/- 1.8 acre lot, providing ample space and accessibility.

#### **PROPERTY HIGHLIGHTS**

- +/- 9,000 SF of Warehouse/Flex Space
- · Two Loading Docks for easy Shipping and Receiving
- · Center Ceiling Height of 21.5', Ideal for Warehouse Operations
- Two Spacious and Functional Offices
- Excellent Visibility with 15,000 VPD