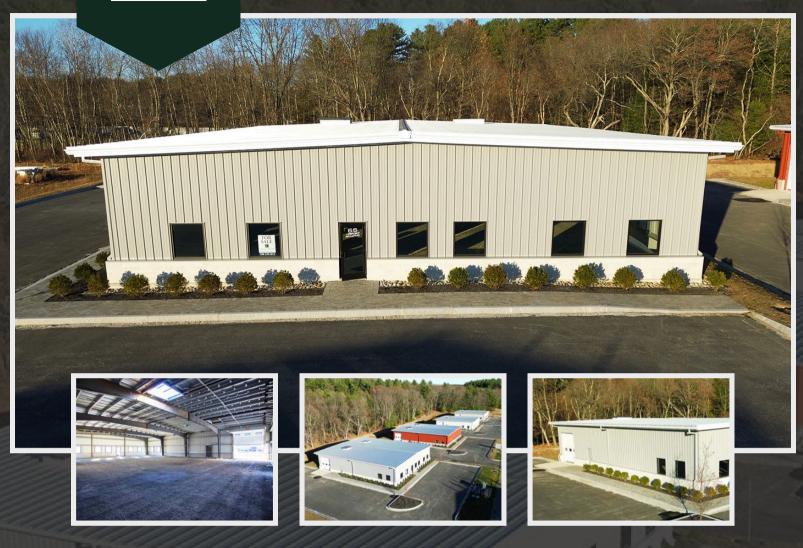

## FOR SALE

66 AIRPORT . 6,000 SF

6,000 SF light industrial building with drive-in door within the new Airport Industrial Park, a 20-lot commercial / light industrial development located close to Rte. 20 off Farm Road.

## HIGHLIGHTS

AIRPORT INDUSTRIAL PARK

List Price: \$1,399,000.00 Building Size: 6,000 SF

Land Area: .689 Acres (30,000 SF)

Parking Spaces: 16 Clear Height: 14' Loading: drive-in

Electrical: up to 400 amp 120/208 Utilities: City Water & Sewer, Gas

(Propane).

Construction: Steel frame with

masonry

Zoning: Light Industrial

ANDREW GODDARD ASSOCIATE

508.281.2940 ANDREW@OBRIENCOMMERCIAL.COM

BRANDON MEEKS ASSOCIATE

508.281.2939 BRANDON@OBRIENCOMMERCIAL.COM