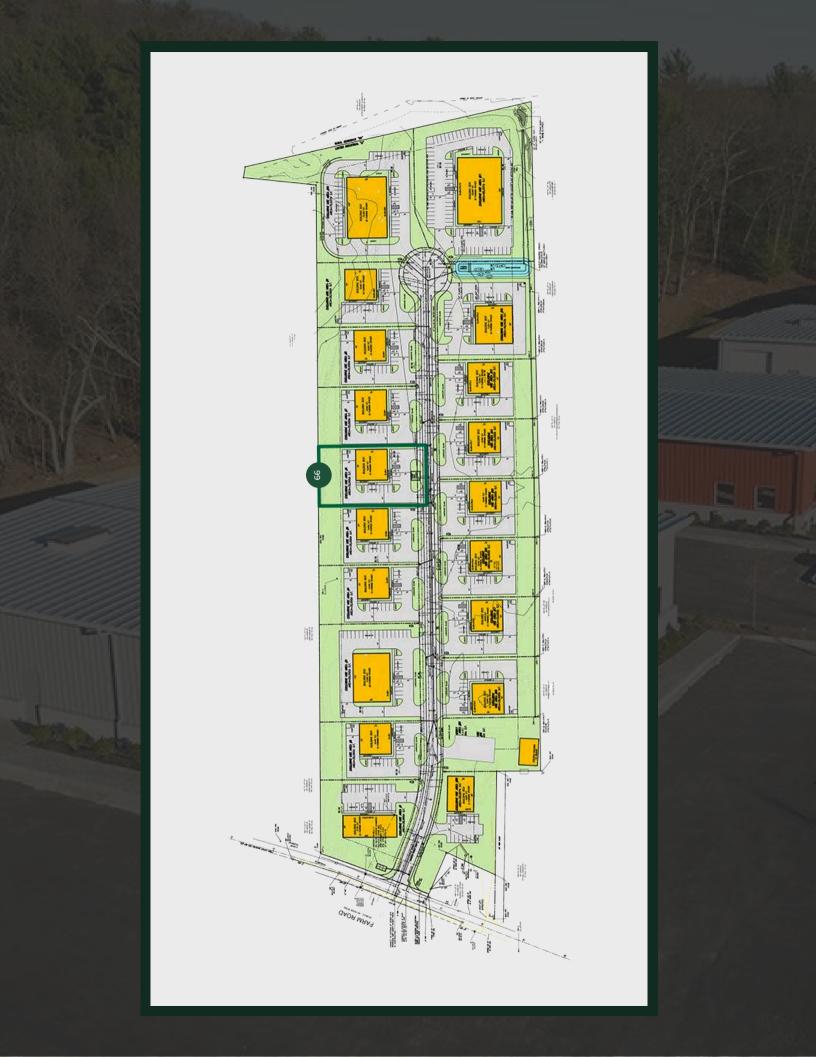

## FOR SALE

66 AIRPORT . 6,000 SF

6,000 SF light industrial building with drive-in door within the new Airport Industrial Park, a 20-lot commercial / light industrial development located close to Rte. 20 off Farm Road.