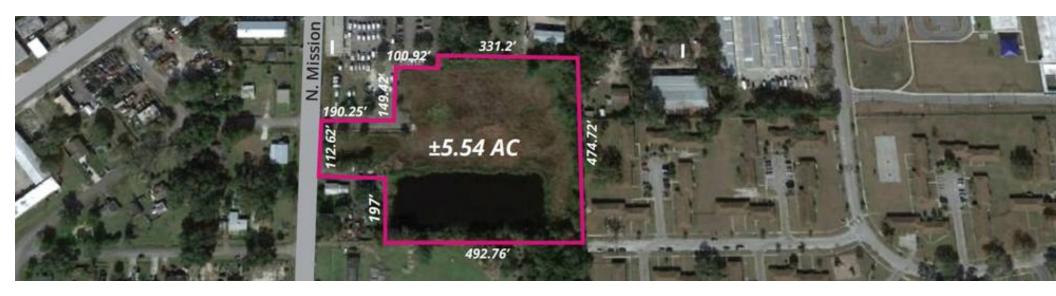

#### **PROPERTY DESCRIPTION**

5.54 Acres (3.4 Usable)

Convenient Access to Old Winter Garden Road and SR 408

Storm Retention on Site

All Public Utilities Available

Walkable From Public Transportation

O-1 Zoning (City of Orlando) Includes:

### **OFFERING SUMMARY**

| Sale Price: | \$1,500,000 |
|-------------|-------------|
| Lot Size:   | 5.54 Acres  |
|             |             |

| DEMOGRAPHICS      | 1 MILE   | 3 MILES  | 5 MILES  |
|-------------------|----------|----------|----------|
| Total Households  | 3,770    | 37,452   | 108,577  |
| Total Population  | 12,464   | 109,613  | 297,720  |
| Average HH Income | \$39,222 | \$44,327 | \$52,826 |