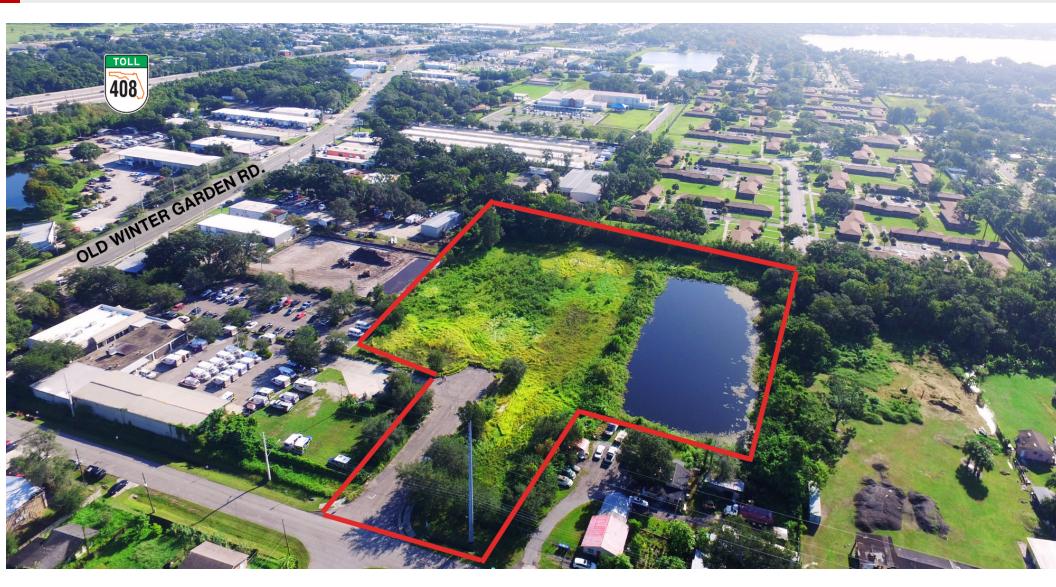

#### **PROPERTY DESCRIPTION**

5.54 Acres (3.4 Usable)

Convenient Access to Old Winter Garden Road and SR 408

Storm Retention on Site

All Public Utilities Available

Walkable From Public Transportation

O-1 Zoning (City of Orlando) Includes: