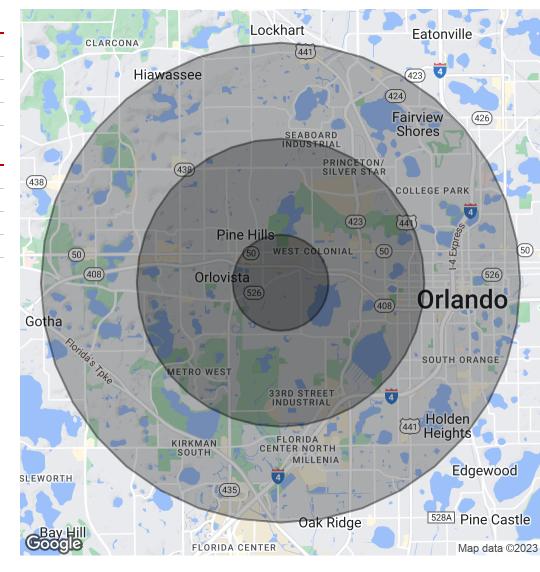

### **OFFERING SUMMARY**

| Sale Price: | \$1,500,000 |
|-------------|-------------|
| Lot Size:   | 5.54 Acres  |
|             |             |

| DEMOGRAPHICS      | 1 MILE   | 3 MILES  | 5 MILES  |
|-------------------|----------|----------|----------|
| Total Households  | 3,770    | 37,452   | 108,577  |
| Total Population  | 12,464   | 109,613  | 297,720  |
| Average HH Income | \$39,222 | \$44,327 | \$52,826 |

#### **Brian Carolan**

407.257.2781

brian@redwolfproperty.com

| POPULATION           | 1 MILE    | 3 MILES   | 5 MILES   |
|----------------------|-----------|-----------|-----------|
| Total Population     | 12,464    | 109,613   | 297,720   |
| Average Age          | 29.2      | 30.0      | 32.1      |
| Average Age (Male)   | 27.0      | 28.0      | 30.8      |
| Average Age (Female) | 31.4      | 31.6      | 33.5      |
|                      |           |           |           |
| HOUSEHOLDS & INCOME  | 1 MILE    | 3 MILES   | 5 MILES   |
| Total Households     | 3,770     | 37,452    | 108,577   |
| # of Persons per HH  | 3.3       | 2.9       | 2.7       |
| Average HH Income    | \$39,222  | \$44,327  | \$52,826  |
| Average House Value  | \$158,183 | \$209,234 | \$238,199 |