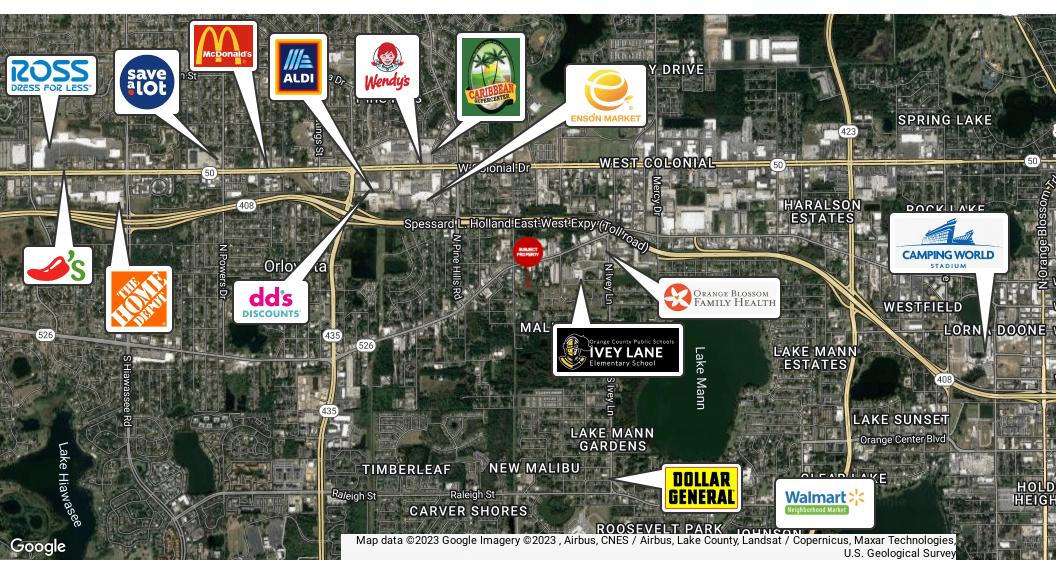

#### **PROPERTY DESCRIPTION**

5.54 Acres (3.4 Usable)

Convenient Access to Old Winter Garden Road and SR 408

Storm Retention on Site

All Public Utilities Available

Walkable From Public Transportation

O-1 Zoning (City of Orlando) Includes: