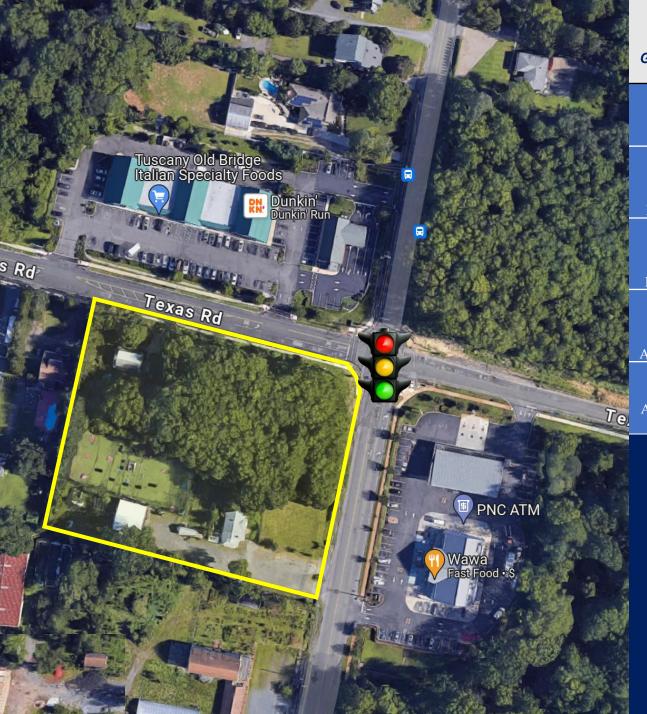

## RETAIL PROPOSED NEW DEVELOPMENT

- 8,000 SF Proposed Shopping Center
- 2,220 SF Proposed QSR w/Drive Thru
- 2,220 SF Proposed QSR w/Drive Thru
- 9,750 SF Proposed Daycare Center
- Traffic Count on Texas Rd: 11,692 VPD
- Traffic Count on Englishtown Rd: 7,751 VPD
- Rt 9: 3 miles approx.
- Rt 18: 3 miles approx.
- Zoning: EDO 1: Click Here For Zoning Information
- National Tenants: Wawa, Learning Express, Dunkin Donuts,
  Tractor Supply Co.