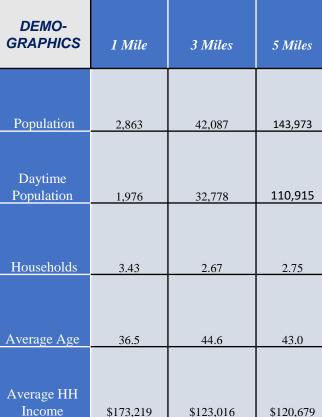

RMATION, PLEASE CONTACT EXCLUSIVE BROKER:

Urszula Zoltek C: 973.896.8377 Urszula@ZoltekCRE.com



## RETAIL PROPOSED NEW DEVELOPMENT

- 8,000 SF Proposed Shopping Center
- 2,220 SF Proposed QSR w/Drive Thru
- 2,220 SF Proposed QSR w/Drive Thru
- 9,750 SF Proposed Daycare Center
- Traffic Count on Texas Rd: 11,692 VPD
- Traffic Count on Englishtown Rd: 7,751 VPD
- Rt 9: 3 miles approx.
- Rt 18: 3 miles approx.
- Zoning: EDO 1: Click Here For Zoning Information
- National Tenants: Wawa, Learning Express, Dunkin Donuts,
  Tractor Supply Co.

FOR MORE INFORMATION, PLEASE CONTACT EXCLUSIVE BROKER:

Urszula Zoltek C: 973.896.8377 Urszula@ZoltekCRE.com

ZOLTEK COMMERCIAL REAL ESTATE SERVICES- Licensed Real Estate Broker - 15 Furler Street, Totowa, NJ 07512 \* T: 973.798.6130



## ZOLTEK









## FOR FURTHER INFORMATION PLEASE CONTACT EXCLUSIVE AGENTS:

Urszula Zoltek C: 973.896.8377 Urszula@ZoltekCRE.com