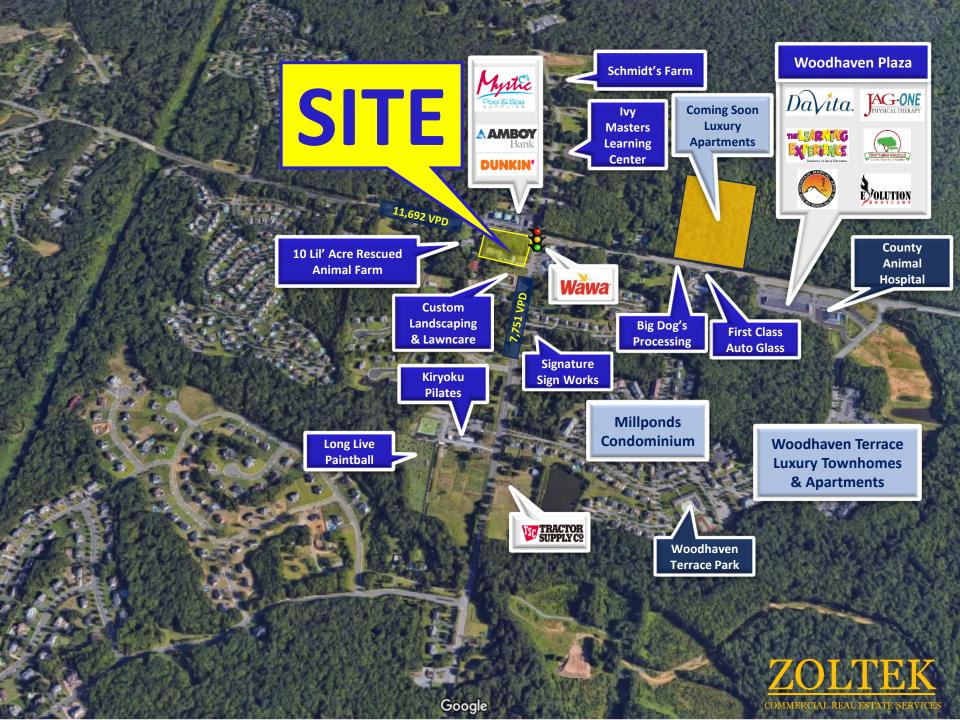

## RETAIL PROPOSED NEW DEVELOPMENT

- 8,000 SF Proposed Shopping Center
- 2,220 SF Proposed QSR w/Drive Thru
- 2,220 SF Proposed QSR w/Drive Thru
- 9,750 SF Proposed Daycare Center
- Traffic Count on Texas Rd: 11,692 VPD
- Traffic Count on Englishtown Rd: 7,751 VPD
- Rt 9: 3 miles approx.
- Rt 18: 3 miles approx.
- Zoning: EDO 1: Click Here For Zoning Information
- National Tenants: Wawa, Learning Express, Dunkin Donuts,
  Tractor Supply Co.