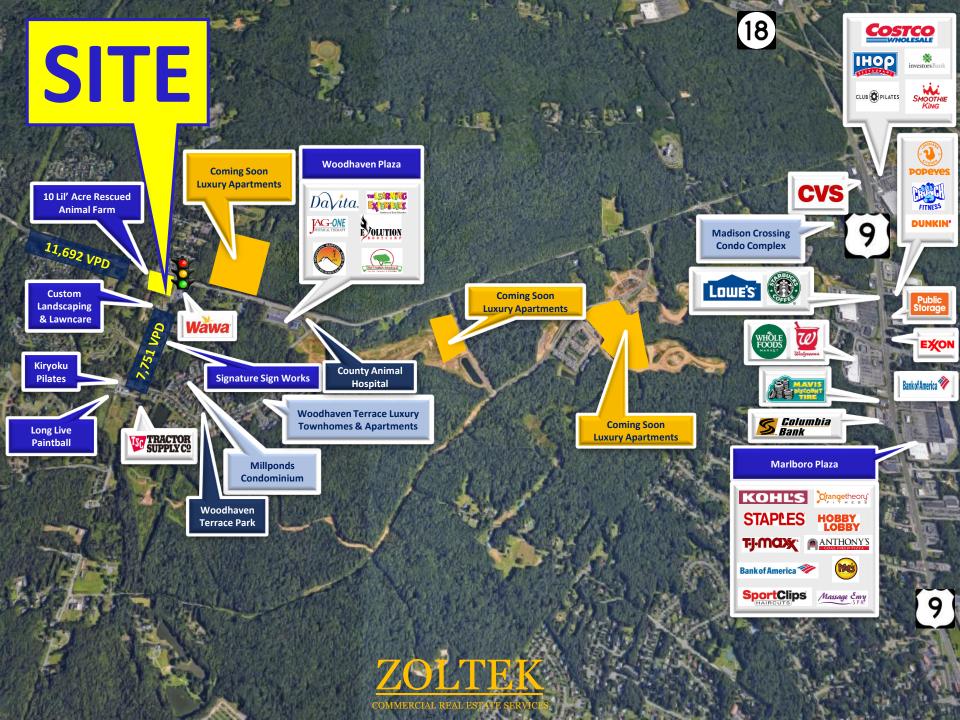

## RETAIL PROPOSED NEW DEVELOPMENT

- 8,000 SF Proposed Shopping Center
- 2,220 SF Proposed QSR w/Drive Thru
- 2,220 SF Proposed QSR w/Drive Thru
- 9,750 SF Proposed Daycare Center
- Traffic Count on Texas Rd: 11,692 VPD
- Traffic Count on Englishtown Rd: 7,751 VPD
- Rt 9: 3 miles approx.
- Rt 18: 3 miles approx.
- Zoning: EDO 1: Click Here For Zoning Information
- National Tenants: Wawa, Learning Express, Dunkin Donuts,
  Tractor Supply Co.