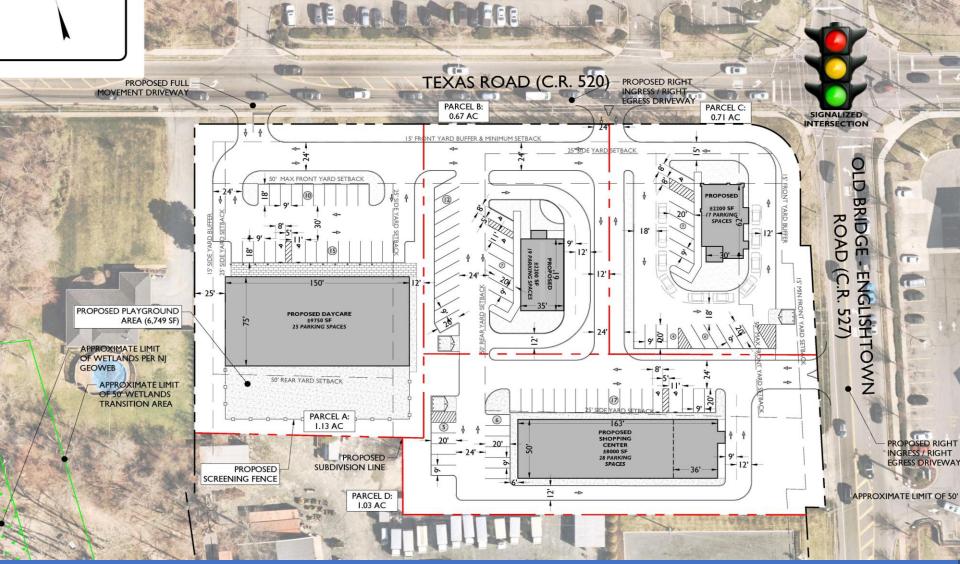

## RETAIL PROPOSED NEW DEVELOPMENT

- 8,000 SF Proposed Shopping Center
- 2,220 SF Proposed QSR w/Drive Thru
- 2,220 SF Proposed QSR w/Drive Thru
- 9,750 SF Proposed Daycare Center
- Traffic Count on Texas Rd: 11,692 VPD
- Traffic Count on Englishtown Rd: 7,751 VPD
- Rt 9: 3 miles approx.
- Rt 18: 3 miles approx.
- Zoning: EDO 1: Click Here For Zoning Information
- National Tenants: Wawa, Learning Express, Dunkin Donuts,
  Tractor Supply Co.