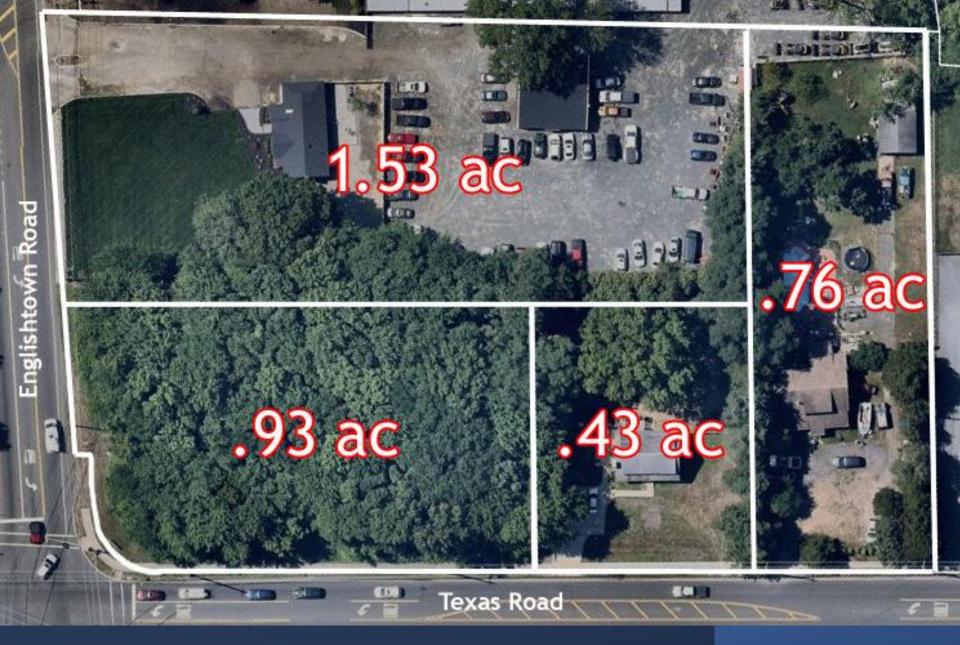

## RETAIL PROPOSED NEW DEVELOPMENT

- 8,000 SF Proposed Shopping Center
- 2,220 SF Proposed QSR w/Drive Thru
- 2,220 SF Proposed QSR w/Drive Thru
- 9,750 SF Proposed Daycare Center
- Traffic Count on Texas Rd: 11,692 VPD
- Traffic Count on Englishtown Rd: 7,751 VPD
- Rt 9: 3 miles approx.
- Rt 18: 3 miles approx.
- Zoning: EDO 1: Click Here For Zoning Information
- National Tenants: Wawa, Learning Express, Dunkin Donuts,
  Tractor Supply Co.