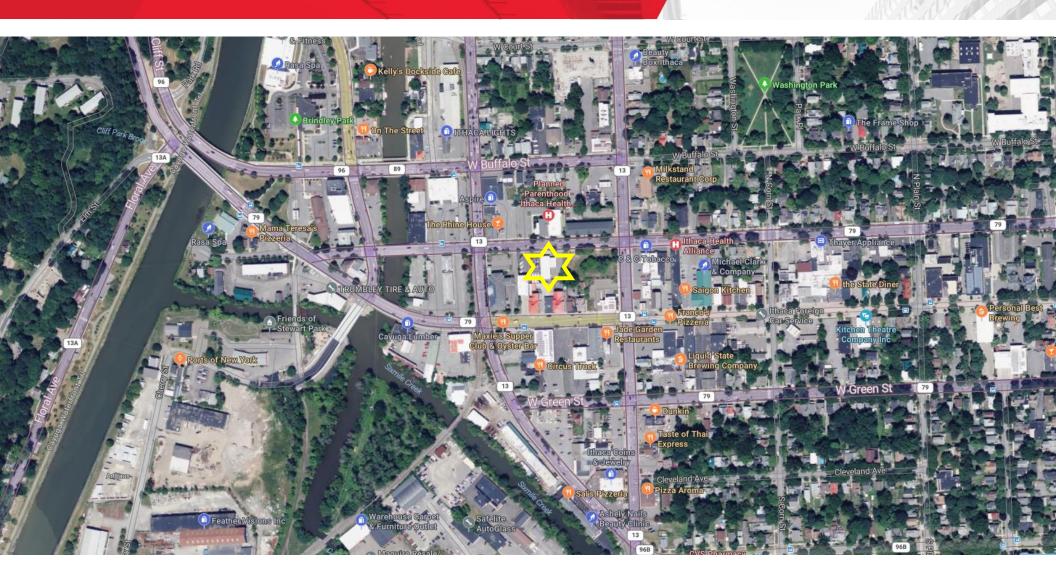

## FOR LEASE 617 West Seneca Street Ithaca, NY

## **Property Highlights**

- Highly visible, heavily trafficked location in Ithaca's West End.
- Formerly occupied by Plumbing, Heating & Cooling Services Business.
- 1 ½ story metal panel, steel-framed building with on-site parking.
- Space Plan retail / office / bathroom in front, warehouse / flex in back & mezzanine for additional storage / office / bathroom.
- Ground level overhead door 10' x 12'
- · Commercial Zoning.
- Utilities Gas, Electric, Water & Sewer.