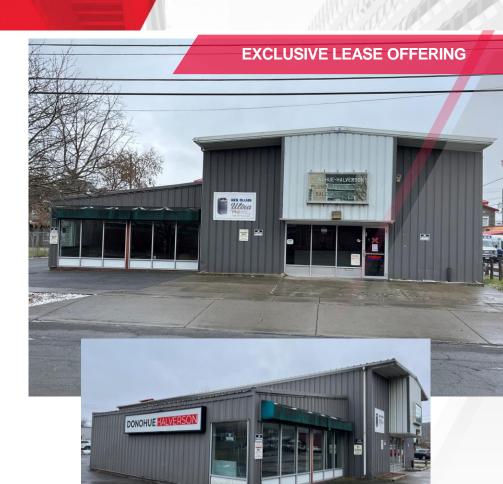

## FOR LEASE 617 West Seneca Street Ithaca, NY

## **Ithaca West End Business District Flex Commercial Building**

## **Property Highlights**

- Highly visible, heavily trafficked location in Ithaca's West End.
- Formerly occupied by Plumbing, Heating & Cooling Services Business.
- 1 ½ story metal panel, steel-framed building with on-site parking.
- Space Plan retail / office / bathroom in front, warehouse / flex in back & mezzanine for additional storage / office / bathroom.
- Ground level overhead door 10' x 12'
- · Commercial Zoning.
- Utilities Gas, Electric, Water & Sewer.

| BUILDING SIZE   | 5,600 +/- sf |
|-----------------|--------------|
| LOT SIZE        | 0.30 Acres   |
| YEAR BUILT      | 1985         |
| ON-SITE PARKING | 10+ Vehicles |
| ZONING          | WEDZ-1a      |
| TRAFFIC COUNT   | 15,780 AADT  |