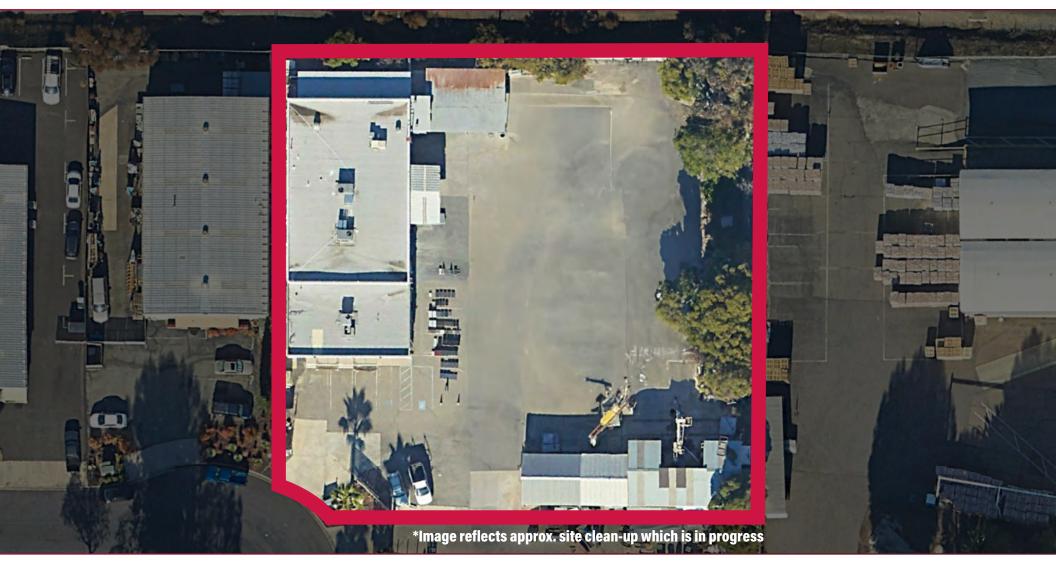

### CONTACT BROKERS TO SCHEDULE FOR TOURS DO NOT DISTURB TENANT

\*Image reflects approx. site clean-up which is in progress

| Site Area       | ±36,590 SF                     | which is in progress                  |
|-----------------|--------------------------------|---------------------------------------|
| Sile Aled       | ±30,330 SF                     |                                       |
| Building Area   | 5,000 SF                       |                                       |
| Zoning          | M-2                            |                                       |
| Access          | I-15, Hwy 78                   |                                       |
| Yard            | Fenced, Concrete & Asphalt     |                                       |
| Crane           | Commercial Grade Mounted Crane |                                       |
| Metal Structure | Bonus Metal Structure Included |                                       |
| Available       | Now                            | I I I I I I I I I I I I I I I I I I I |
|                 |                                |                                       |

± 1,000 SF Office ± 2,000 SF HVAC Manufacturing ± 2,000 SF Warehouse

Two (2) grade level loading doors

M2 zoning: CLICK TO VIEW LINK Heavy industrial, outdoor manufacturing, & storage

±12' clear height

Bonus metal structures included

## RARE ±5,000 SF BUILDING ON ±36,590 SF OF LAND 660 SUPERIOR ST, ESCONDIDO, CA 92029

# **FOR LEASE**

\*Image reflects approx. site clean-up which is in progress