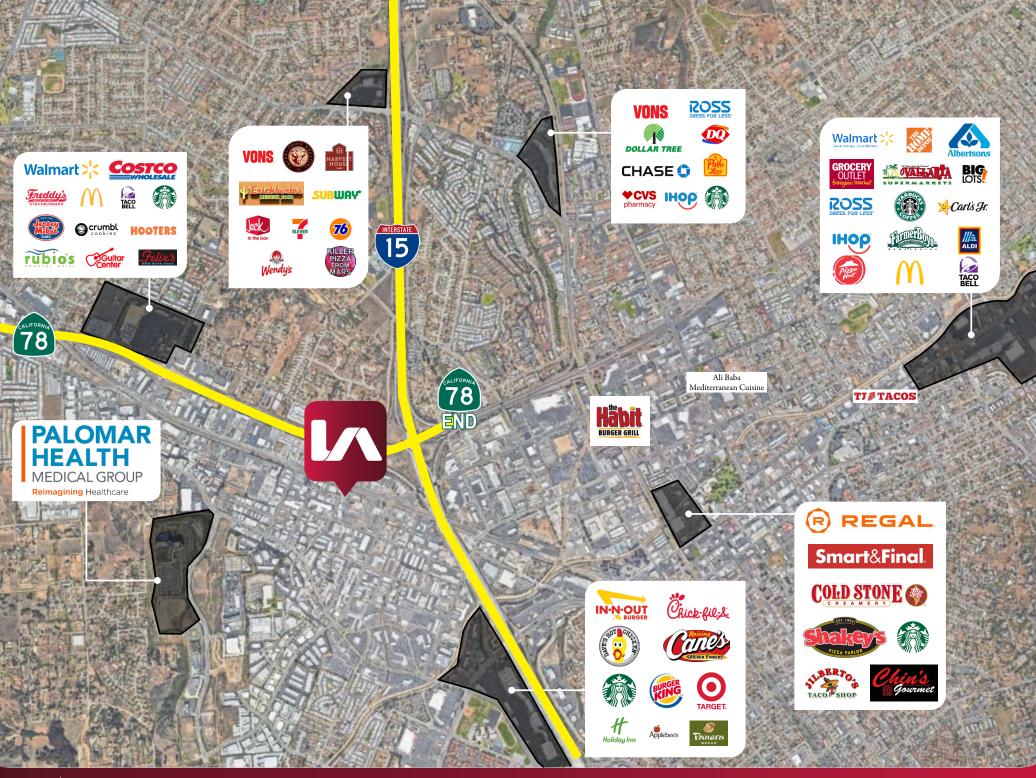

## **RARE M2 HEAVY INDUSTRIAL SITE** 660 SUPERIOR ST, ESCONDIDO, CA 92029

Christian Thompson (760) 481-1016 cthompson@lee-associates.com DRE# 02105771 **Trent France** (760) 929-7838 tfrance@lee-associates.com DRE# 00984842