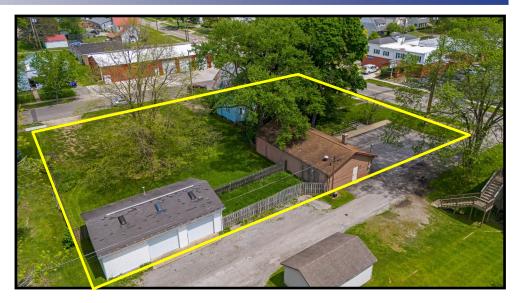

# **AERIAL MAP**

Office: 330.757.4889 | Fax: 330.294.5622 | 3830 Starr Centre Dr, Suite 2, Canfield, OH 44406

| SITE INFORMATION  |                                                                                                                                                                             |  |
|-------------------|-----------------------------------------------------------------------------------------------------------------------------------------------------------------------------|--|
| LOCATION  PARCEL  | Salem City<br>Columbiana County<br>51-04954 + 51-03267                                                                                                                      |  |
| ZONING            | C-1 Neighborhood Commercial                                                                                                                                                 |  |
| BUILDINGS         | Retail: 1,456 SF<br>Garage: 920 SF; heated, 2) 8'<br>garage doors; 10' ceiling<br>House: 1,860 SF; 3BR/2Bath;<br>metal roof, glass block windows<br>in basement; rented mtm |  |
| REAL ESTATE TAXES | \$3,009/year                                                                                                                                                                |  |
| PRICE             | \$290,000                                                                                                                                                                   |  |