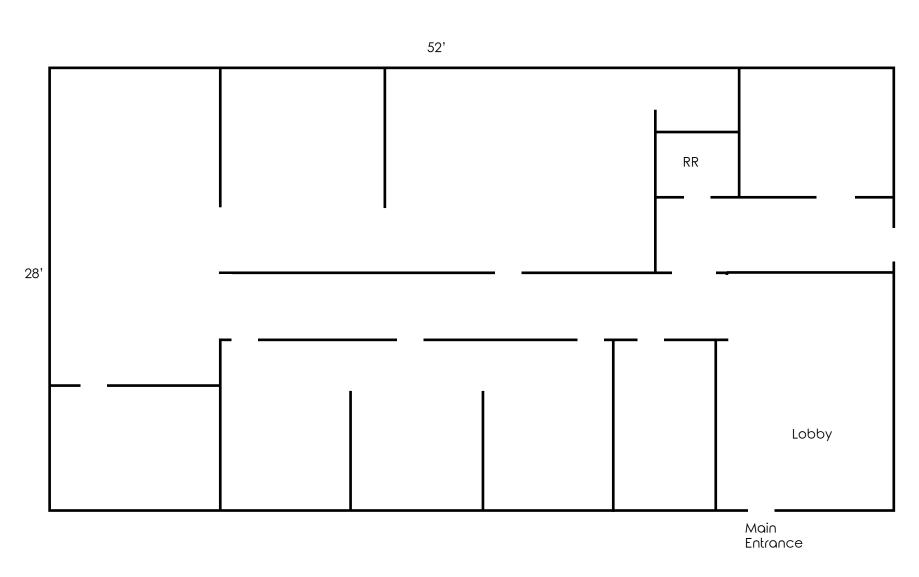

| SITE INFORMATION  |                                                                                                                                                                             |  |
|-------------------|-----------------------------------------------------------------------------------------------------------------------------------------------------------------------------|--|
| LOCATION  PARCEL  | Salem City<br>Columbiana County<br>51-04954 + 51-03267                                                                                                                      |  |
| ZONING            | C-1 Neighborhood Commercial                                                                                                                                                 |  |
| BUILDINGS         | Retail: 1,456 SF<br>Garage: 920 SF; heated, 2) 8'<br>garage doors; 10' ceiling<br>House: 1,860 SF; 3BR/2Bath;<br>metal roof, glass block windows<br>in basement; rented mtm |  |
| REAL ESTATE TAXES | \$3,009/year                                                                                                                                                                |  |
| PRICE             | \$290,000                                                                                                                                                                   |  |