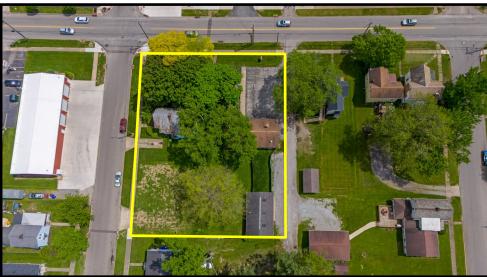

# **EXTERIOR**

Office: 330.757.4889 | Fax: 330.294.5622 | 3830 Starr Centre Dr, Suite 2, Canfield, OH 44406

Office: 330.757.4889 | Fax: 330.294.5622 | 3830 Starr Centre Dr, Suite 2, Canfield, OH 44406

| SITE INFORMATION  |                                                                                                                                                                             |  |
|-------------------|-----------------------------------------------------------------------------------------------------------------------------------------------------------------------------|--|
| LOCATION  PARCEL  | Salem City<br>Columbiana County<br>51-04954 + 51-03267                                                                                                                      |  |
| ZONING            | C-1 Neighborhood Commercial                                                                                                                                                 |  |
| BUILDINGS         | Retail: 1,456 SF<br>Garage: 920 SF; heated, 2) 8'<br>garage doors; 10' ceiling<br>House: 1,860 SF; 3BR/2Bath;<br>metal roof, glass block windows<br>in basement; rented mtm |  |
| REAL ESTATE TAXES | \$3,009/year                                                                                                                                                                |  |
| PRICE             | \$290,000                                                                                                                                                                   |  |