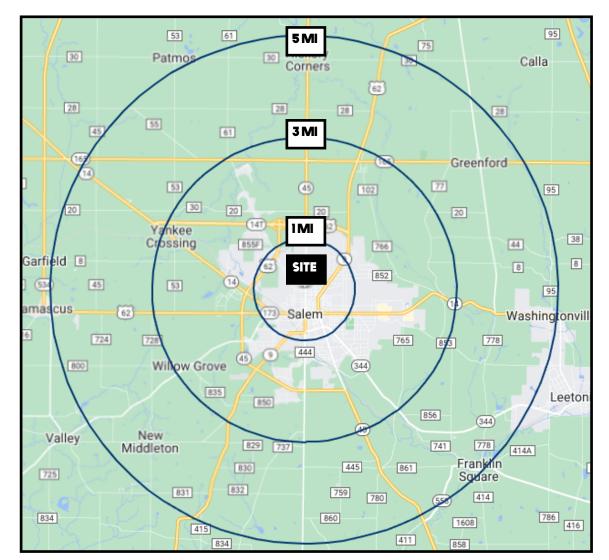

# **AERIAL MAP**

Office: 330.757.4889 | Fax: 330.294.5622 | 3830 Starr Centre Dr, Suite 2, Canfield, OH 44406

# **SITE INFORMATION**

| DEMOGRAPHICS      | IMI      | 3 MI     | 5 MI     |
|-------------------|----------|----------|----------|
| POPULATION        | 6,867    | 18,130   | 23,264   |
| HOUSEHOLDS        | 2,813    | 7,664    | 9,642    |
| MEDIAN AGE        | 42       | 45       | 45       |
| AVERAGE HH INCOME | \$58,227 | \$61,753 | \$65,876 |