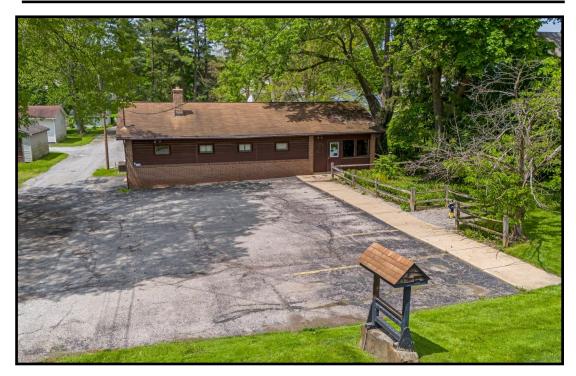

# **EXTERIOR**

Office: 330.757.4889 | Fax: 330.294.5622 | 3830 Starr Centre Dr, Suite 2, Canfield, OH 44406

Office: 330.757.4889 | Fax: 330.294.5622 | 3830 Starr Centre Dr, Suite 2, Canfield, OH 44406

| SITE INFORMATION  |                                                                                                                                                                             |  |
|-------------------|-----------------------------------------------------------------------------------------------------------------------------------------------------------------------------|--|
| LOCATION  PARCEL  | Salem City<br>Columbiana County<br>51-04954 + 51-03267                                                                                                                      |  |
| ZONING            | C-1 Neighborhood Commercial                                                                                                                                                 |  |
| BUILDINGS         | Retail: 1,456 SF<br>Garage: 920 SF; heated, 2) 8'<br>garage doors; 10' ceiling<br>House: 1,860 SF; 3BR/2Bath;<br>metal roof, glass block windows<br>in basement; rented mtm |  |
| REAL ESTATE TAXES | \$3,009/year                                                                                                                                                                |  |
| PRICE             | \$290,000                                                                                                                                                                   |  |