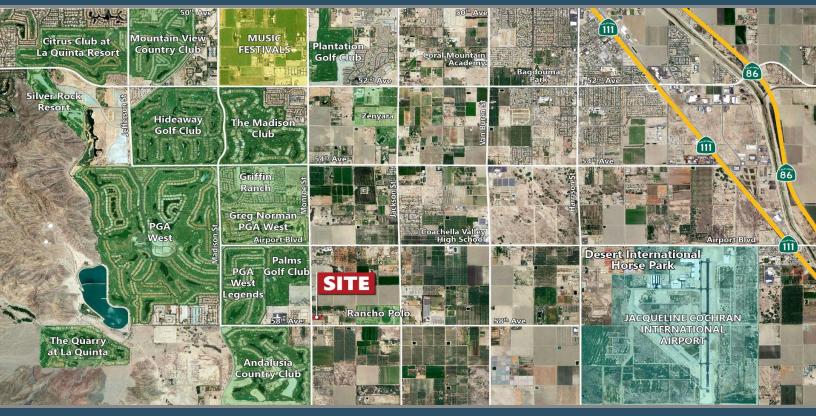

### **FEATURES**

- Well located with breathtaking views of the Santa Rosa Mountains
- Wonderful open country atmosphere, but close to all conveniences
- Across from Piazza Serena
- Just three miles from the acclaimed HITS Horseshow
- In an area of many equestrian estates and high-end country clubs, such as Madison Club, Andalusia Country Club, PGA West, The Palms, Hideaway, and many more!

#### SITE AMENITIES

- **Location:** The property is located on the East side of Monroe St, just north of Ave 58 in the sphere of influence of La Quinta, CA
- Zoning: A-1-20 (Light Agriculture, 20-ac min. lot size)
- General Plan: Agriculture
- **APN:** 764-130-010
- Parcel Size (According to County
  - Assessor's Information): 4.5 AC (196,020 SF)
- Utilities:
  - Electric: Monroe St
  - Domestic Water: 18" line on Monroe, ends 1,200' north of site
  - Sewer: 21" line on Monroe St. **Current Use:** Vacant Land
- Opportunity Zone: Yes
- Terms: Cash
- Comments: Build your own private estate close to shopping,
- restaurants, and golf in the immediate path of growth. In the
- sphere of influence of the City of La Quinta. Close proximity to Andalusia Country Club, The Palms Country Club, PGA West and Madison Club