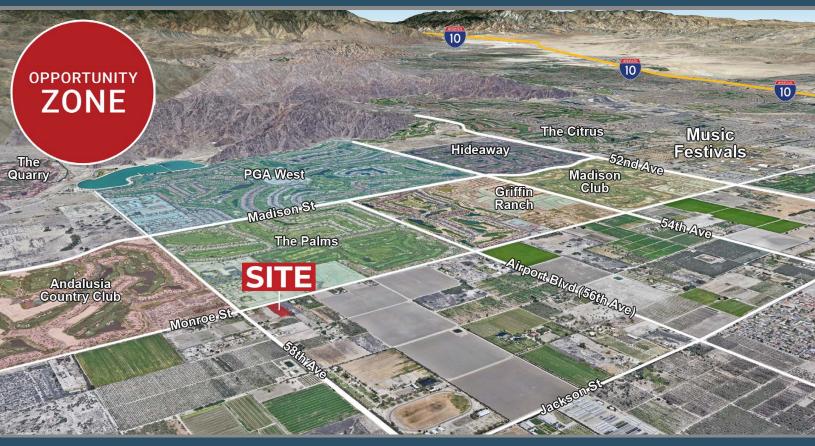

### **FEATURES**

- Well located with breathtaking views of the Santa Rosa Mountains
- Wonderful open country atmosphere, but close to all conveniences
- Across from Piazza Serena
- Just three miles from the acclaimed HITS Horseshow
- In an area of many equestrian estates and high-end country clubs, such as Madison Club, Andalusia Country Club, PGA West, The Palms, Hideaway, and many more!

#### SITE AMENITIES

- **Location:** The property is located on the East side of Monroe St, just north of Ave 58 in the sphere of influence of La Quinta, CA
- Zoning: A-1-20 (Light Agriculture, 20-ac min. lot size)
- General Plan: Agriculture
- **APN:** 764-130-010
- Parcel Size (According to County
  - Assessor's Information): 4.5 AC (196,020 SF)
- Utilities:
  - Electric: Monroe St
  - Domestic Water: 18" line on Monroe, ends 1,200' north of site
  - Sewer: 21" line on Monroe St. **Current Use:** Vacant Land
- Opportunity Zone: Yes
- Terms: Cash
- Comments: Build your own private estate close to shopping,
- restaurants, and golf in the immediate path of growth. In the
- sphere of influence of the City of La Quinta. Close proximity to Andalusia Country Club, The Palms Country Club, PGA West and Madison Club