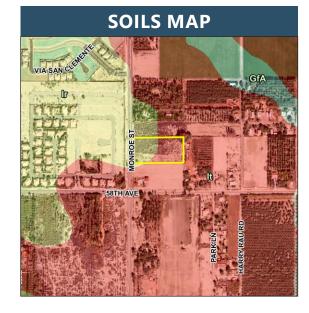

## 4.5 ACRE RESIDENTIAL ESTATE LOT

SOILS MAP AND SITE AMENITIES

**Directions:** From Interstate 10 traveling east, exit on Monroe St. south, travel 7.5 miles to site. Property is on your left side (east of Monroe St.) just before Avenue 58. Property is adjacent to address 57636 Monroe St., La Quinta.