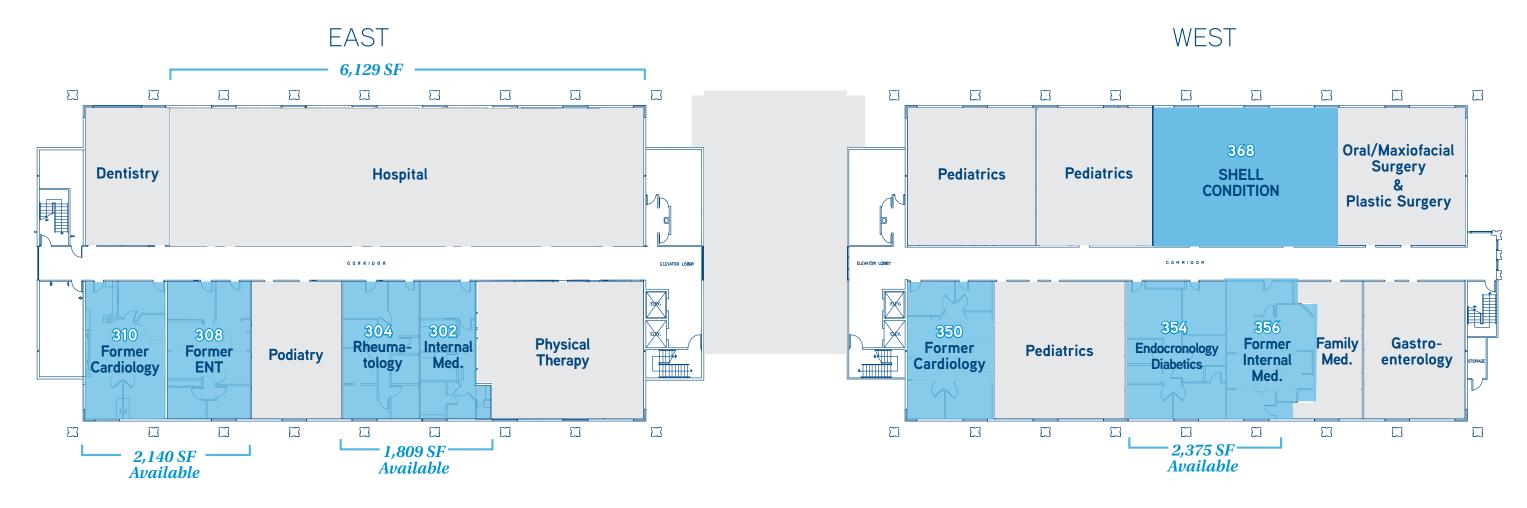

## Third Floor

| Suite # | Size     | Availability  |
|---------|----------|---------------|
| 302     | 811      | Vacant        |
| 304     | 998      | Vacant        |
| 308     | 1,095 SF | Vacant        |
| 310     | 1,045 SF | Vacant        |
| 314-320 | 6,129 SF | Lease Pending |

| Suite # | Size     | Availability                 |
|---------|----------|------------------------------|
| 350     | 1,120 SF | Vacant                       |
| 354     | 1,257 SF | Vacant                       |
| 356     | 1,118 SF | Vacant<br>(New Improvements) |
| 368     | 2,076 SF | Vacant (Shell Condition)     |