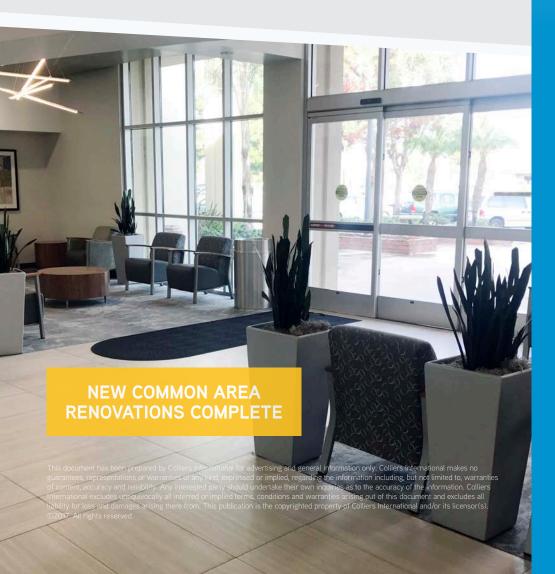

### **Building Features**

- > 89,434 SF, three-story medical office building
- > Located on the campus of Fountain Valley Regional Hospital
- ➤ Medical space available from 1,045 5,134 SF
- > Strong in-place mix roster of healthcare specialties = "built-in" referral sources for new tenants
- > Pharmacy and full service lab on-site
- > Custom suite build-out available
- **>** Easy access to 405 freeway via Euclid Ave.
- > Free Surface Parking
- > Professionally owned and managed by Healthcare Realty