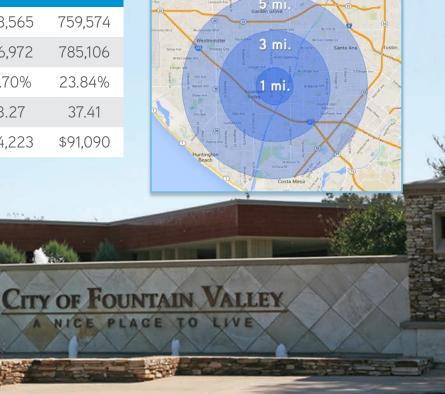

### Demographics

|     |                                                                                                                                                                                                                                                                                                                                                                                                                                                                                                                                                                                                                                                                                                                                                                                                                                                                                                                                                                                                                                                                                                                                                                                                                                                                                                                                                                                                                                                                                                                                                                                                                                                                                                                                                                                                                                                                                                                                                                                                                                                                                                                                | 1 mile   | 3 miles  | 5 miles  |
|-----|--------------------------------------------------------------------------------------------------------------------------------------------------------------------------------------------------------------------------------------------------------------------------------------------------------------------------------------------------------------------------------------------------------------------------------------------------------------------------------------------------------------------------------------------------------------------------------------------------------------------------------------------------------------------------------------------------------------------------------------------------------------------------------------------------------------------------------------------------------------------------------------------------------------------------------------------------------------------------------------------------------------------------------------------------------------------------------------------------------------------------------------------------------------------------------------------------------------------------------------------------------------------------------------------------------------------------------------------------------------------------------------------------------------------------------------------------------------------------------------------------------------------------------------------------------------------------------------------------------------------------------------------------------------------------------------------------------------------------------------------------------------------------------------------------------------------------------------------------------------------------------------------------------------------------------------------------------------------------------------------------------------------------------------------------------------------------------------------------------------------------------|----------|----------|----------|
|     | 2019 Estimate                                                                                                                                                                                                                                                                                                                                                                                                                                                                                                                                                                                                                                                                                                                                                                                                                                                                                                                                                                                                                                                                                                                                                                                                                                                                                                                                                                                                                                                                                                                                                                                                                                                                                                                                                                                                                                                                                                                                                                                                                                                                                                                  | 17,442   | 258,565  | 759,574  |
|     | 2024 Projection                                                                                                                                                                                                                                                                                                                                                                                                                                                                                                                                                                                                                                                                                                                                                                                                                                                                                                                                                                                                                                                                                                                                                                                                                                                                                                                                                                                                                                                                                                                                                                                                                                                                                                                                                                                                                                                                                                                                                                                                                                                                                                                | 18,143   | 266,972  | 785,106  |
| die | % of Population +55                                                                                                                                                                                                                                                                                                                                                                                                                                                                                                                                                                                                                                                                                                                                                                                                                                                                                                                                                                                                                                                                                                                                                                                                                                                                                                                                                                                                                                                                                                                                                                                                                                                                                                                                                                                                                                                                                                                                                                                                                                                                                                            | 33.36%   | 25.70%   | 23.84%   |
|     | 2019 Est. Average Age                                                                                                                                                                                                                                                                                                                                                                                                                                                                                                                                                                                                                                                                                                                                                                                                                                                                                                                                                                                                                                                                                                                                                                                                                                                                                                                                                                                                                                                                                                                                                                                                                                                                                                                                                                                                                                                                                                                                                                                                                                                                                                          | 42.74    | 38.27    | 37.41    |
|     | Avg. HH Income                                                                                                                                                                                                                                                                                                                                                                                                                                                                                                                                                                                                                                                                                                                                                                                                                                                                                                                                                                                                                                                                                                                                                                                                                                                                                                                                                                                                                                                                                                                                                                                                                                                                                                                                                                                                                                                                                                                                                                                                                                                                                                                 | \$90,566 | \$94,223 | \$91,090 |
|     | The state of the s |          |          |          |