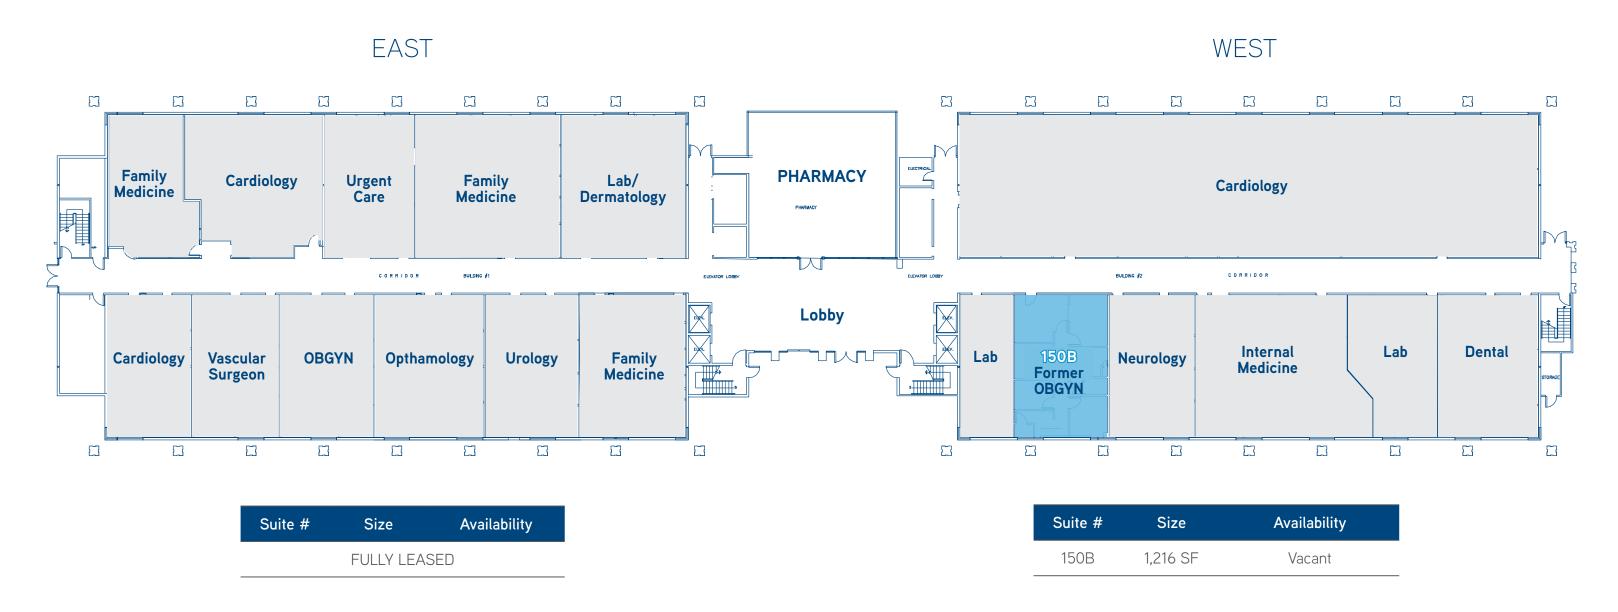

## First Floor

## Second Floor

| Suite # | Size     | Availability             |
|---------|----------|--------------------------|
| 202     | 1,660 SF | Vacant (Shell Condition) |
| 206     | 1,822 SF | Vacant                   |
| 214     | 1,822 SF | Lease Pending            |