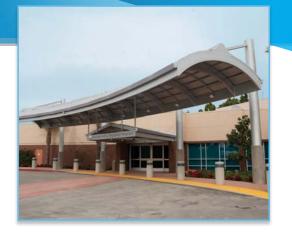

Opened in 1971, Fountain Valley Regional Hospital (FVRH) celebrated its 48 year anniversary in 2019 serving the community of Fountain Valley and surrounding cities. FVRH originally opened as a physician run hospital and now is owned and operated by Tenet Healthcare, a leading provider of healthcare in the US. FVRH is a 413-bed, acute care hospital offering the full spectrum of medical services from a full service emergency department to award winning cardiology care, a comprehensive cancer center, pediatrics and neonatal services including a level III neonatal ICU, OC Institute for orthopedics, imaging and wound care to bariatrics and weight loss. Six medical office buildings are located on the campus of FVRH populated by physician tenants providing a wide range of comprehensive out-patient services, primary and specialty care and wellness programs.