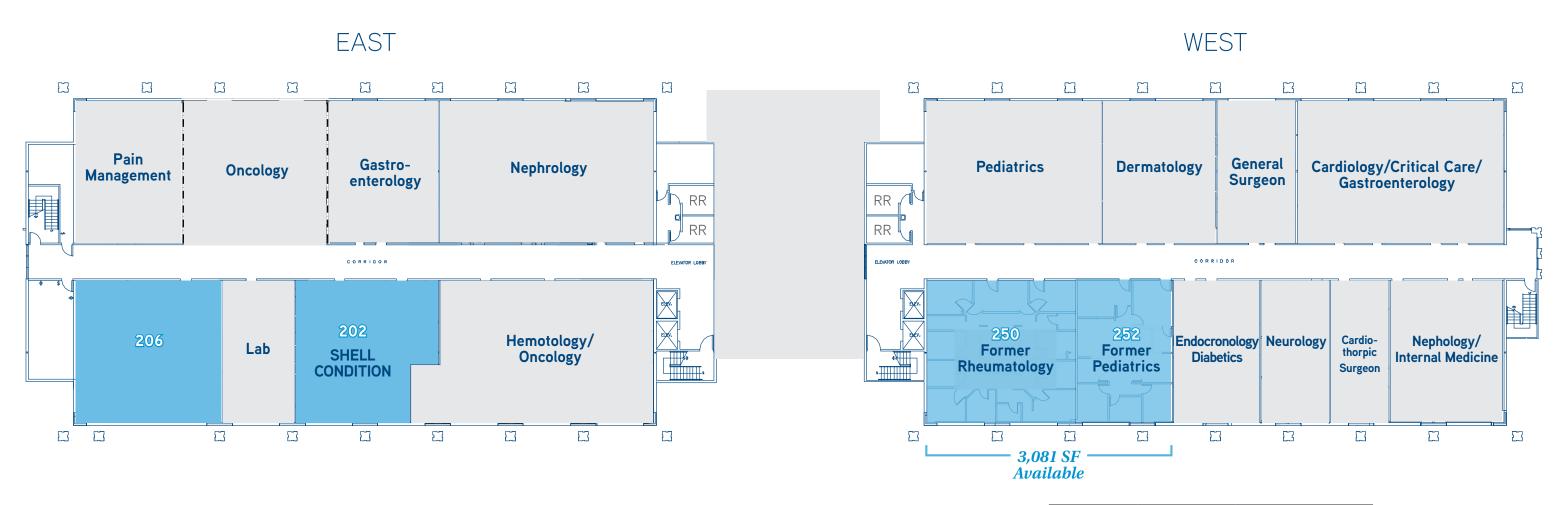

## Second Floor

| Suite # | Size     | Availability             |
|---------|----------|--------------------------|
| 202     | 1,660 SF | Vacant (Shell Condition) |
| 206     | 1,822 SF | Vacant                   |
| 214     | 1,822 SF | Lease Pending            |

| Suite # | Size     | Availability |
|---------|----------|--------------|
| 250     | 1,872 SF | Vacant       |
| 252     | 1,209 SF | Vacant       |