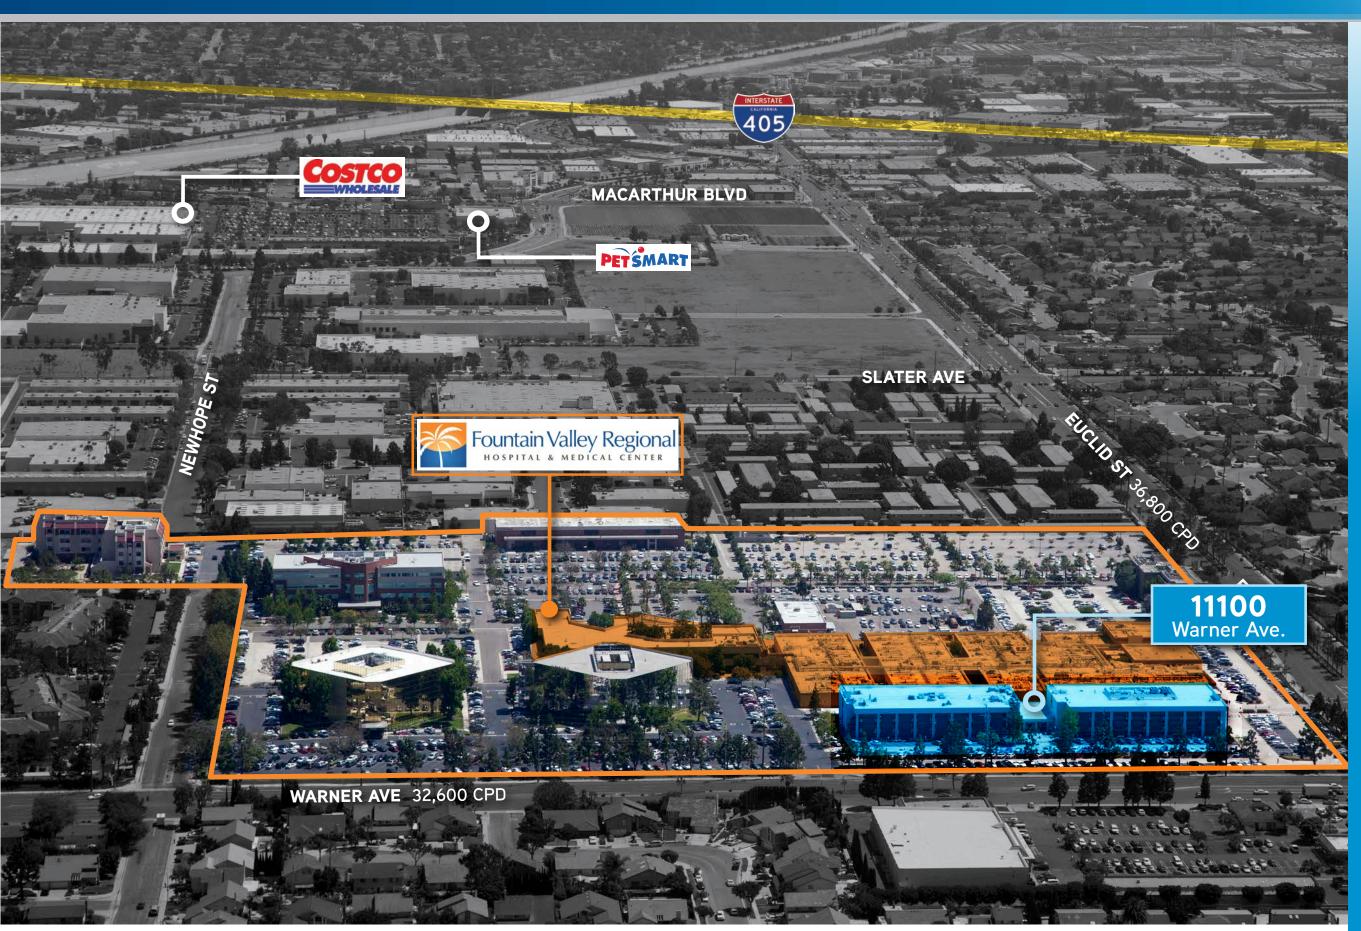

### **Building Features**

- > 89,434 SF, three-story medical office building
- > Located on the campus of Fountain Valley Regional Hospital
- ➤ Medical space available from 1,045 5,134 SF
- > Strong in-place mix roster of healthcare specialties = "built-in" referral sources for new tenants
- > Pharmacy and full service lab on-site
- > Custom suite build-out available
- **>** Easy access to 405 freeway via Euclid Ave.
- > Free Surface Parking
- > Professionally owned and managed by Healthcare Realty

# CLOSE PROXIMITY TO 5 OTHER LOCAL HOSPITALS

Orange Coast
Memorial Medical Center

2.2 Mi. or 6 Mins.

Huntington Beach Hospital

3.9 Mi. or 9 Mins.

Garden Grove Hospital 5.8 Mi. or 14 Mins.

Western Medical Center 10.7 Mi. or 15 Mins.

Hoag Hospital

9.4 Mi. or 16 Mins.