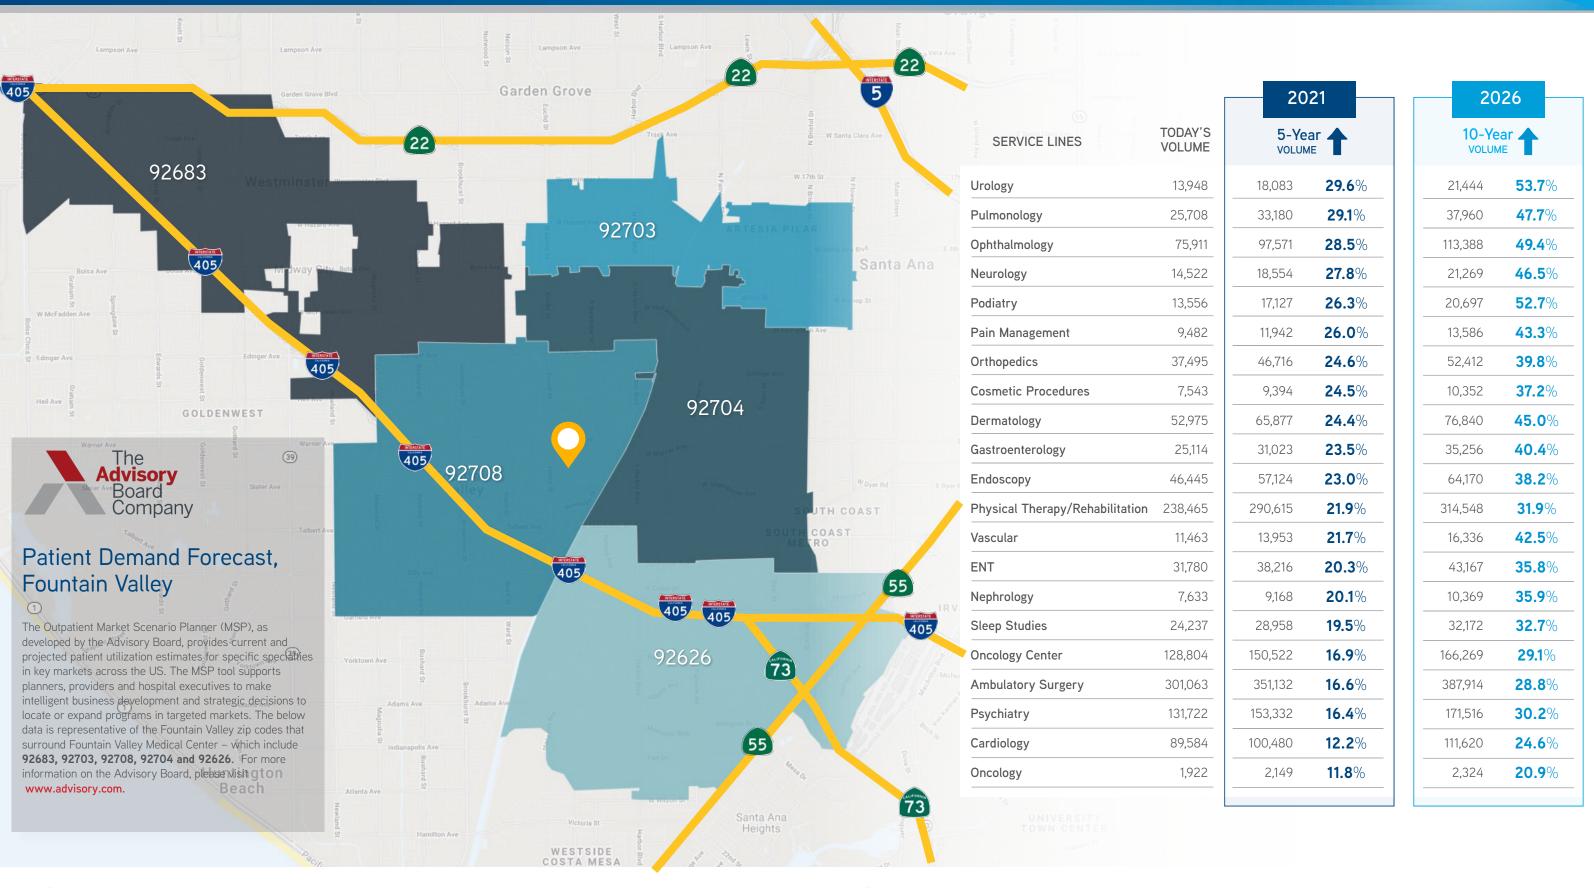

Opened in 1971, Fountain Valley Regional Hospital (FVRH) celebrated its 48 year anniversary in 2019 serving the community of Fountain Valley and surrounding cities. FVRH originally opened as a physician run hospital and now is owned and operated by Tenet Healthcare, a leading provider of healthcare in the US. FVRH is a 413-bed, acute care hospital offering the full spectrum of medical services from a full service emergency department to award winning cardiology care, a comprehensive cancer center, pediatrics and neonatal services including a level III neonatal ICU, OC Institute for orthopedics, imaging and wound care to bariatrics and weight loss. Six medical office buildings are located on the campus of FVRH populated by physician tenants providing a wide range of comprehensive out-patient services, primary and specialty care and wellness programs.

As of 2018, FVRH is the largest employer in the city of Fountain Valley with over 1700 physicians and staff members further reinforcing its commitment to provide quality care to the surrounding community.