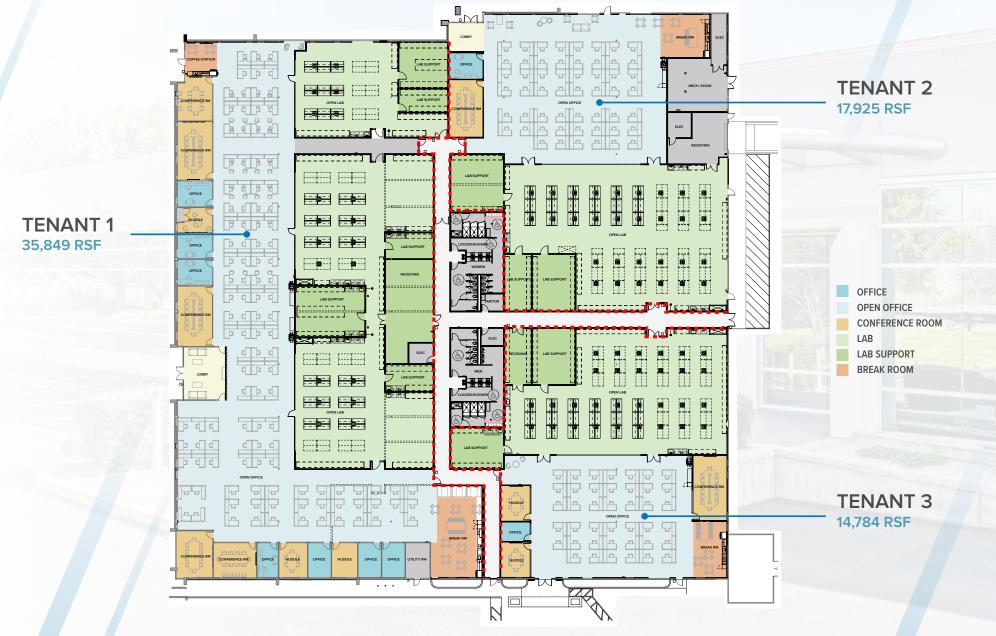

Breakout Rooms and Kitchen/Break Areas           |
|                      | High Quality New Restroom Core with Showers                                                 |
|                      | Outdoor Amenity Area                                                                        |
| PARKING              | Parking Ratio of 3.60/1,000                                                                 |
| DEVELOPER            | Highly Experienced Life Science Developer                                                   |
| LOCATION             | Easy Access to Highways 237, 85 and 101                                                     |
|                      | Close Proximity to Stanford University and Stanford<br>Research Park via Central Expressway |

#### SPECULATIVE LAB/OFFICE PLAN



#### AMENITIES MAP



303 RAVENDALE DR, MOUNTAIN VIEW, CA 🔰 4

### PROXIMITY & LOCATION MAP



## RAVENDALE DR

#### CBRE JAMES BENNETT Lic. 00869074 +1 415 377 8948 james.bennett@cbre.com

GREGG DOMANICO Lic. 00996779 +1 415.215.5218 gregg.domanico@cbre.com

MICHAEL DOMANICO Lic. 01944774 +1 650.430.1464 michael.domanico@cbre.com

BioScience Property Investments





FOR LEASE

±68,558 SF

© 2024 CBRE, Inc. This information has been obtained from sources believed reliable. We have not verified it and make no guarantee, warranty or representation about it. Any projections, opinions, assumptions or estimates used are for example only and do not represent the current or future performance of the property. You and your advisors should conduct a careful, independent investigation of the prop