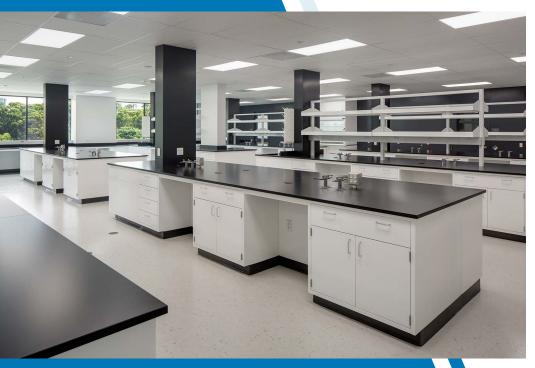

#### BRAND NEW PURPOSE BUILT CLASS-A SPEC LABS

| AVAILABLE            | Now                                                                                         |
|----------------------|---------------------------------------------------------------------------------------------|
| SIZE                 | 14,784 - 68,558 SF Available                                                                |
| SPEC LAB<br>FEATURES | Highly Functional 50/50 Lab Office Ratio                                                    |
|                      | Efficient and Flexible Lab Design with Portable<br>Casework and Ceiling Utility Drops       |
|                      | Dedicated TC or Lab Support Rooms                                                           |
|                      | TIs Available for Customization                                                             |
| GENERATOR            | All New Building MEP Systems Including Emergency<br>Backup Generator                        |
| POWER                | 4,000 AMPS, 277/480 Volts, 3 Phase Power                                                    |
| AMENITIES            | Office Space Built Out with Conference, PO/Breakout Rooms and Kitchen/Break Areas           |
|                      | High Quality New Restroom Core with Showers                                                 |
|                      | Outdoor Amenity Area                                                                        |
| PARKING              | Parking Ratio of 3.60/1,000                                                                 |
| DEVELOPER            | Highly Experienced Life Science Developer                                                   |
| LOCATION             | Easy Access to Highways 237, 85 and 101                                                     |
|                      | Close Proximity to Stanford University and Stanford<br>Research Park via Central Expressway |