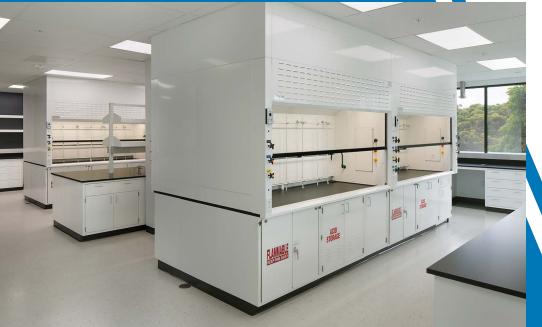

#### BRAND NEW PURPOSE BUILT CLASS-A SPEC LABS

| AVAILABLE            | Now                                                                                         |
|----------------------|---------------------------------------------------------------------------------------------|
| SIZE                 | 14,784 - 68,558 SF Available                                                                |
| SPEC LAB<br>FEATURES | Highly Functional 50/50 Lab Office Ratio                                                    |
|                      | Efficient and Flexible Lab Design with Portable<br>Casework and Ceiling Utility Drops       |
|                      | Dedicated TC or Lab Support Rooms                                                           |
|                      | TIs Available for Customization                                                             |
| GENERATOR            | All New Building MEP Systems Including Emergency<br>Backup Generator                        |
| POWER                | 4,000 AMPS, 277/480 Volts, 3 Phase Power                                                    |
| AMENITIES            | Office Space Built Out with Conference, PO/Breakout Rooms and Kitchen/Break Areas           |
|                      | High Quality New Restroom Core with Showers                                                 |
|                      | Outdoor Amenity Area                                                                        |
| PARKING              | Parking Ratio of 3.60/1,000                                                                 |
| DEVELOPER            | Highly Experienced Life Science Developer                                                   |
| LOCATION             | Easy Access to Highways 237, 85 and 101                                                     |
|                      | Close Proximity to Stanford University and Stanford<br>Research Park via Central Expressway |