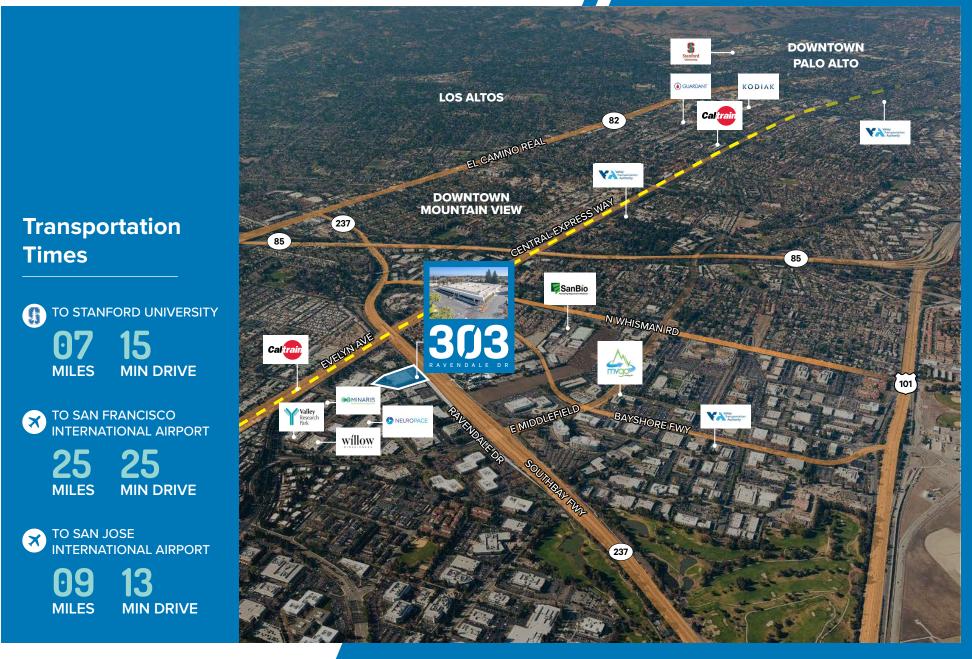

stroom Core with Showers                                                 |
|                      | Outdoor Amenity Area                                                                        |
| PARKING              | Parking Ratio of 3.60/1,000                                                                 |
| DEVELOPER            | Highly Experienced Life Science Developer                                                   |
| LOCATION             | Easy Access to Highways 237, 85 and 101                                                     |
|                      | Close Proximity to Stanford University and Stanford<br>Research Park via Central Expressway |

#### SPECULATIVE LAB/OFFICE PLAN



#### AMENITIES MAP



303 RAVENDALE DR, MOUNTAIN VIEW, CA 🔰 4

### PROXIMITY & LOCATION MAP



## RAVENDALE DR

#### CBRE JAMES BENNETT Lic. 00869074 +1 415 377 8948 james.bennett@cbre.com

GREGG DOMANICO Lic. 00996779 +1 415.215.5218 gregg.domanico@cbre.com

MICHAEL DOMANICO Lic. 01944774 +1 650.430.1464 michael.domanico@cbre.com

BioScience Property Investments





FOR LEASE

±68,558 SF

© 2024 CBRE, Inc. This information has been obtained from sources believed reliable. We have not verified it and make no guarantee, warranty or representation about it. Any projections, opinions, assumptions or estimates used are for example only and do not represent the current or future performance of the property. You and your advisors should conduct a careful, independent investigation of the property to determine to your satisfaction the suitability of the property for your needs. Photos h