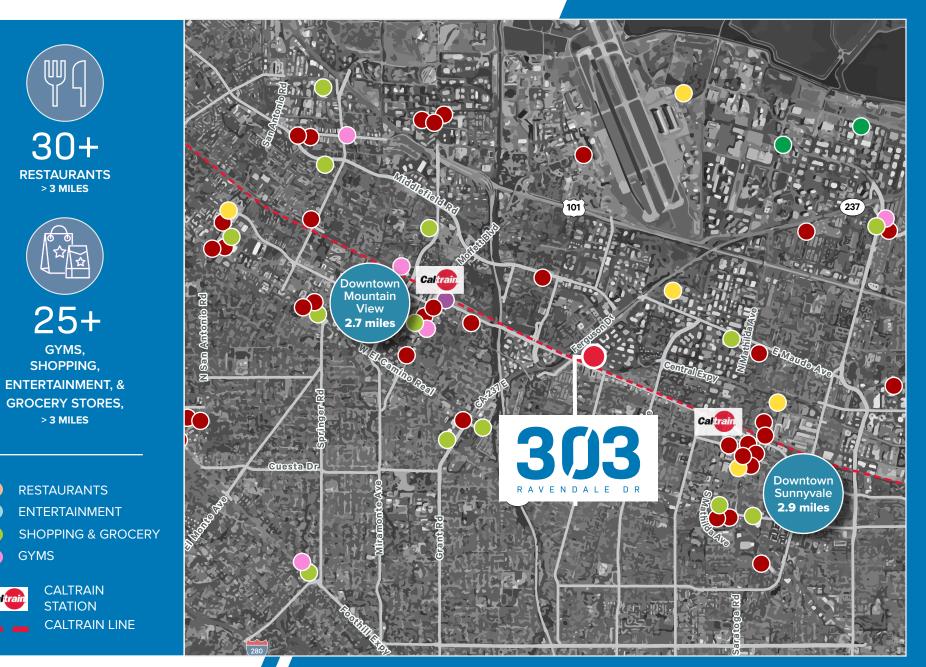

#### AMENITIES MAP

303 RAVENDALE DR, MOUNTAIN VIEW, CA 🔰 4

### PROXIMITY & LOCATION MAP