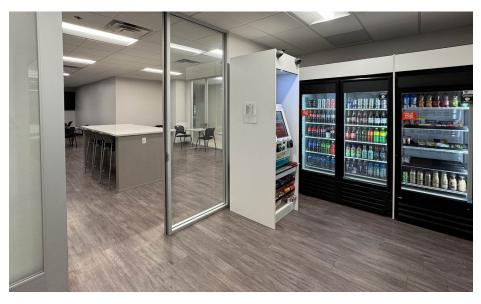

## **Property Information**

# Address 2110 West Walnut Lane City, State Irving, Texas 75038 Leaseable Area 15,294 SF (Above Standard) Sublease Term 30th Nov. 2032 (Term Flexible)

#### SPACE FEATURES & PROPERTY HIGHLIGHTS

- Newly finished office Space & Move-In Ready
- All furniture included, plug-and-play setup
- Great elevator exposure
- Workout facility
- Building conference room
- Grab & Go Kitchen (1st Floor)

- Shared game room
- Property includes private offices, reception area, large kitchen, breakroom, cubicles, LED lightining, glass conference, several all-glass privates
- Situated on Cottonwood Valley Golf Course





# **Suite Imagery**









## **Amenities & Parking**









### **Floorplan**

#### **New Layout**