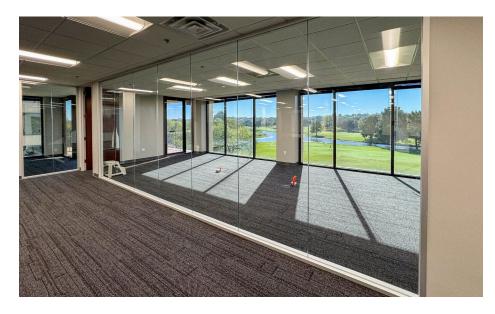

## **Property Information**

# Address 2110 West Walnut Lane City, State Irving, Texas 75038 Leaseable Area 15,294 SF (Above Standard) Sublease Term 30th Nov. 2032 (Term Flexible)

#### SPACE FEATURES & PROPERTY HIGHLIGHTS

- Newly finished office Space & Move-In Ready
- All furniture included, plug-and-play setup
- Great elevator exposure
- Workout facility
- Building conference room
- Grab & Go Kitchen (1st Floor)

- Shared game room
- Property includes private offices, reception area, large kitchen, breakroom, cubicles, LED lightining, glass conference, several all-glass privates
- Situated on Cottonwood Valley Golf Course





# **Suite Imagery**









## **Amenities & Parking**









### **Floorplan**

#### **New Layout**