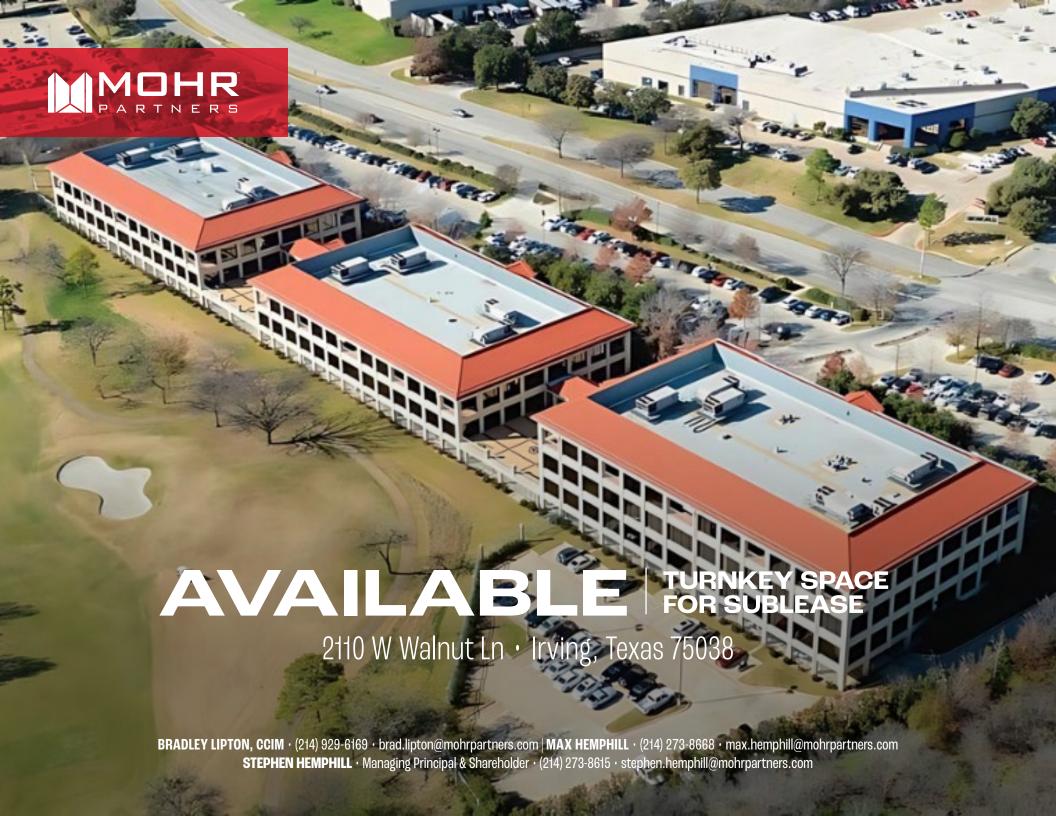

## **Property Information**

# Address 2110 West Walnut Lane City, State Irving, Texas 75038 Leaseable Area 15,294 SF (Above Standard) Sublease Term 30th Nov. 2032 (Term Flexible)