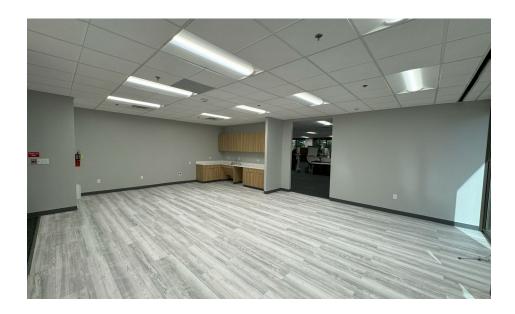

# **Suite Imagery**

#### SPACE FEATURES & PROPERTY HIGHLIGHTS

- Newly finished office Space & Move-In Ready
- All furniture included, plug-and-play setup
- Great elevator exposure
- Workout facility
- Building conference room
- Grab & Go Kitchen (1st Floor)

- Shared game room
- Property includes private offices, reception area, large kitchen, breakroom, cubicles, LED lightining, glass conference, several all-glass privates
- Situated on Cottonwood Valley Golf Course