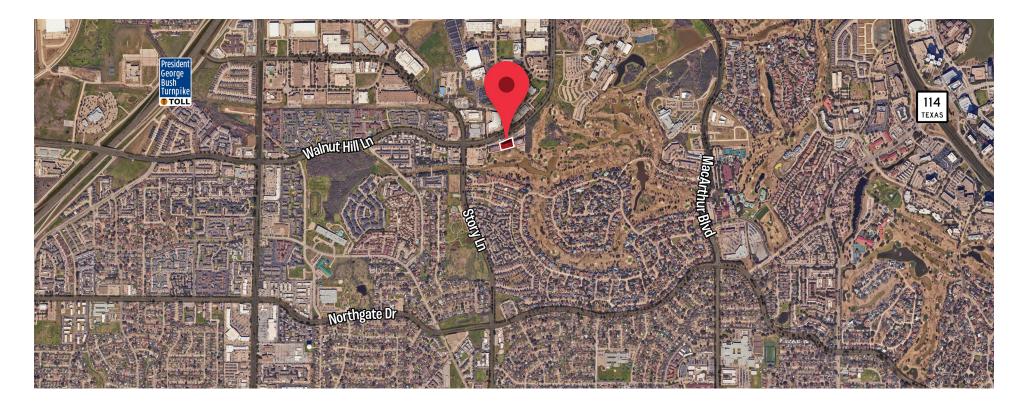

## **Property Information**

# Address 2110 West Walnut Lane City, State Irving, Texas 75038 Leaseable Area 15,294 SF (Above Standard) Sublease Term 30th Nov. 2032 (Term Flexible)

#### SPACE FEATURES & PROPERTY HIGHLIGHTS

- Newly finished office Space & Move-In Ready
- All furniture included, plug-and-play setup
- Great elevator exposure
- Workout facility
- Building conference room
- Grab & Go Kitchen (1st Floor)

- Shared game room
- Property includes private offices, reception area, large kitchen, breakroom, cubicles, LED lightining, glass conference, several all-glass privates
- Situated on Cottonwood Valley Golf Course





# **Suite Imagery**









## **Amenities & Parking**









### **Floorplan**

#### **New Layout**