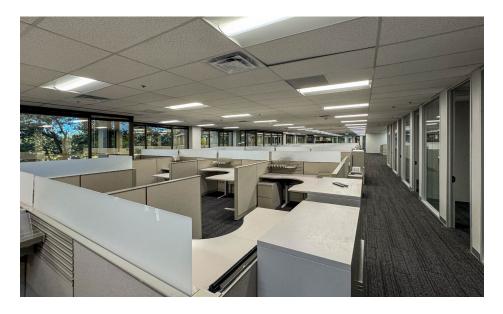

## **Property Information**

# Address 2110 West Walnut Lane City, State Irving, Texas 75038 Leaseable Area 15,294 SF (Above Standard) Sublease Term 30th Nov. 2032 (Term Flexible)

#### SPACE FEATURES & PROPERTY HIGHLIGHTS

- Newly finished office Space & Move-In Ready
- All furniture included, plug-and-play setup
- Great elevator exposure
- Workout facility
- Building conference room
- Grab & Go Kitchen (1st Floor)

- Shared game room
- Property includes private offices, reception area, large kitchen, breakroom, cubicles, LED lightining, glass conference, several all-glass privates
- Situated on Cottonwood Valley Golf Course





# **Suite Imagery**









## **Amenities & Parking**









### **Floorplan**

#### **New Layout**