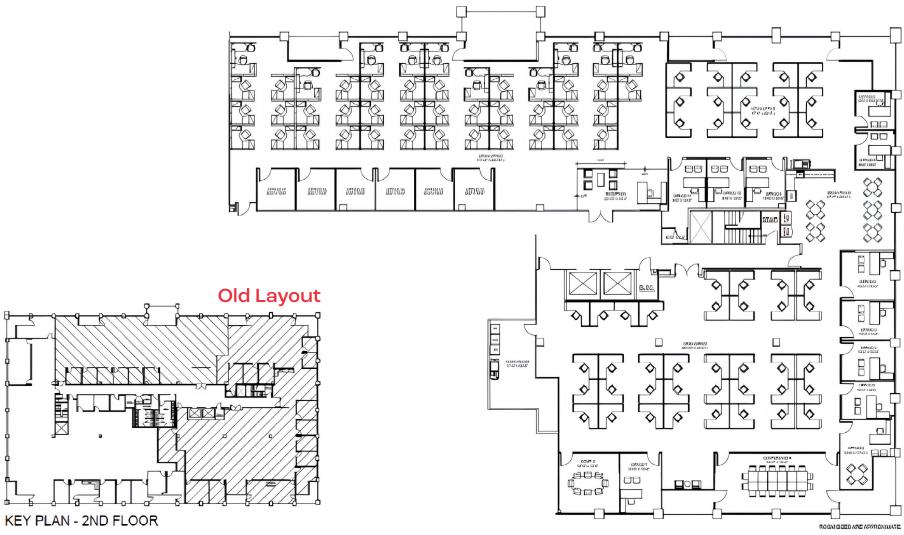

## **Property Information**

# Address 2110 West Walnut Lane City, State Irving, Texas 75038 Leaseable Area 15,294 SF (Above Standard) Sublease Term 30th Nov. 2032 (Term Flexible)

#### SPACE FEATURES & PROPERTY HIGHLIGHTS

- Newly finished office Space & Move-In Ready
- All furniture included, plug-and-play setup
- Great elevator exposure
- Workout facility
- Building conference room
- Grab & Go Kitchen (1st Floor)

- Shared game room
- Property includes private offices, reception area, large kitchen, breakroom, cubicles, LED lightining, glass conference, several all-glass privates
- Situated on Cottonwood Valley Golf Course





# **Suite Imagery**









## **Amenities & Parking**









### **Floorplan**

#### **New Layout**