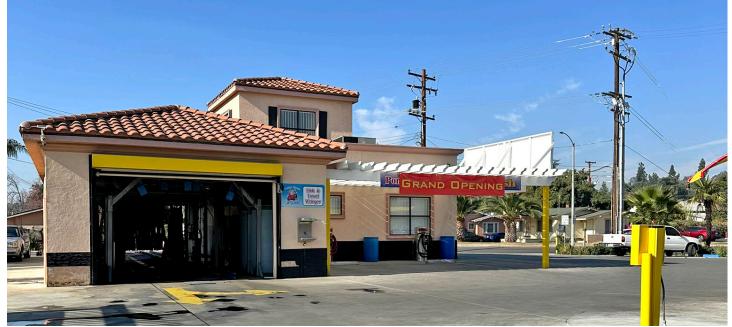

### **506 W ORANGE GROVE AVE POMONA, CA 91768**

#### **PROPERTY FEATURES**

- ±2,800 SF building on ±0.42 AC lot.
- High exposure, hard corner car wash opportunity with excellent visibility with convenient access from both W Orange Grove Ave and N White Ave.
- Convenient access to I-10 Freeway On/Off ramps and North, South, East and West bound access.
- Could potentially be converted to a Drive-Thru.
- 85' Carwash Tunnel, Sonny's Carwash Equipment, and Clover POS System.
- Approximately 30,000+ CPD at the intersection of N White Ave and W Orange Grove Ave.
- An abundance of residential and schools in the immediate area.
- Pomona is the 7th largest city in LA County, with a population of over 151,000 residents.