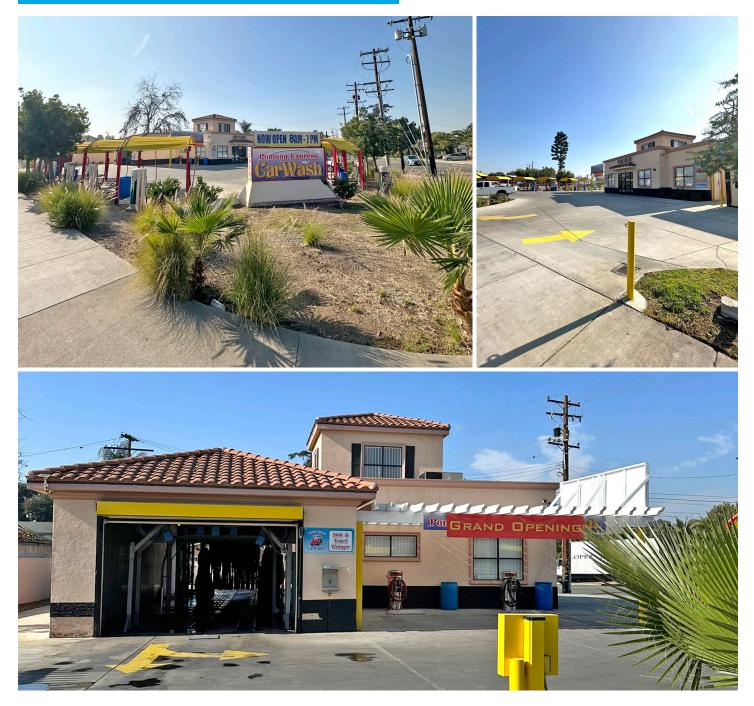

#### **PROPERTY FEATURES**

- ±2,800 SF building on ±0.42 AC lot.
- High exposure, hard corner car wash opportunity with excellent visibility with convenient access from both W Orange Grove Ave and N White Ave.
- Convenient access to I-10 Freeway On/Off ramps and North, South, East and West bound access.
- Could potentially be converted to a Drive-Thru.
- 85' Carwash Tunnel, Sonny's Carwash Equipment, and Clover POS System.
- Approximately 30,000+ CPD at the intersection of N White Ave and W Orange Grove Ave.
- An abundance of residential and schools in the immediate area.
- Pomona is the 7th largest city in LA County, with a population of over 151,000 residents.