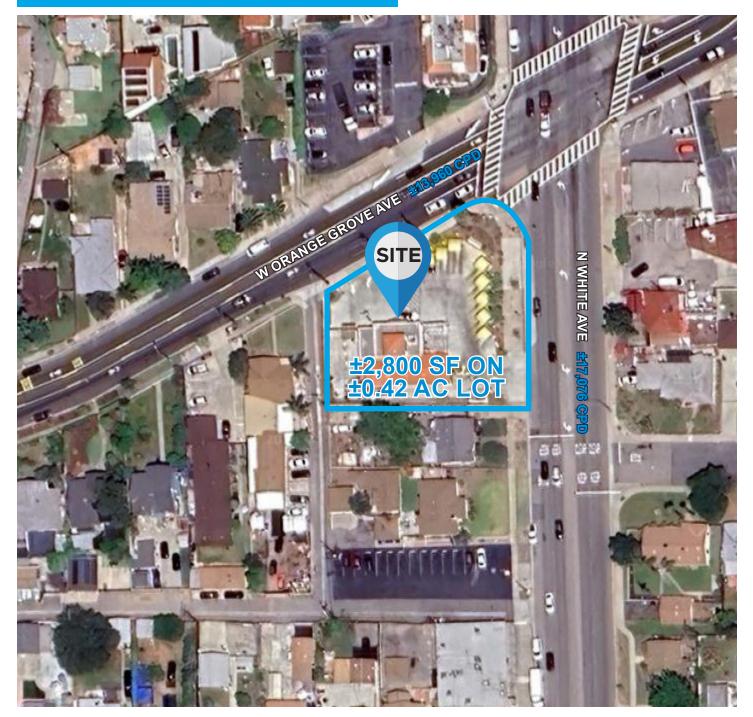

#### **PROPERTY FEATURES**

- ±2,800 SF building on ±0.42 AC lot.
- High exposure, hard corner car wash opportunity with excellent visibility with convenient access from both W Orange Grove Ave and N White Ave.
- Convenient access to I-10 Freeway On/Off ramps and North, South, East and West bound access.
- Could potentially be converted to a Drive-Thru.
- 85' Carwash Tunnel, Sonny's Carwash Equipment, and Clover POS System.
- Approximately 30,000+ CPD at the intersection of N White Ave and W Orange Grove Ave.
- An abundance of residential and schools in the immediate area.
- Pomona is the 7th largest city in LA County, with a population of over 151,000 residents.