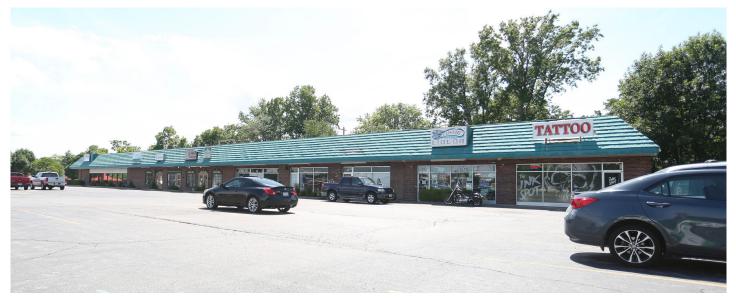

## FOR LEASE

427 S. Church Street, St. Peters, MO 63376

- Located in City of St. Peters
  - #427: 1,400 sf @ \$12.86 psf
    Monthly Rent at \$1,500 net plus monthly taxes
- Zoned Commercial
- Large parking lot with entrances from Mexico and South Church St.
- Each suite has electric, water, gas and Spectrum Internet is available.
- Average daily traffic count is 25,000 vehicles per day