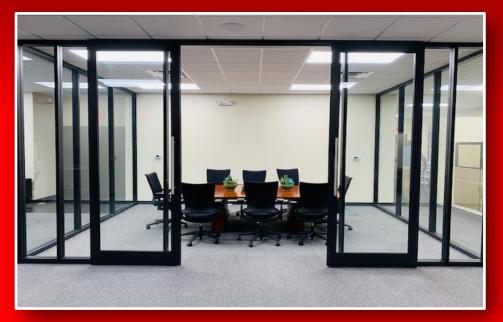

- 2,500 square feet of open-concept space
- Two private offices for added functionality
- A fully equipped break room with stainless steel refrigerator and sink
- Large windows providing plenty of natural light
- Granite countertops for a modern, stylish look
- Ample parking space for ease and convenience

Move-in ready and designed with superior finishes, this space provides an excellent setting for your business.