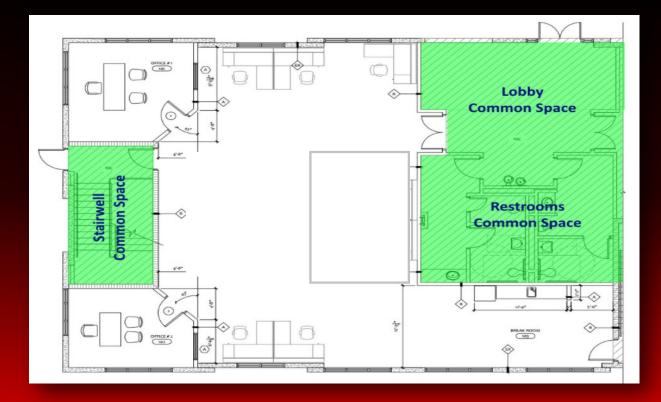

- 2,500 square feet of open-concept space
- Two private offices for added functionality
- A fully equipped break room with stainless steel refrigerator and sink
- Large windows providing plenty of natural light
- Granite countertops for a modern, stylish look
- Ample parking space for ease and convenience