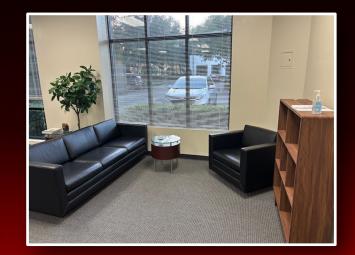

- 2,500 square feet of open-concept space
- Two private offices for added functionality
- A fully equipped break room with stainless steel refrigerator and sink
- Large windows providing plenty of natural light
- Granite countertops for a modern, stylish look
- Ample parking space for ease and convenience

Move-in ready and designed with superior finishes, this space provides an excellent setting for your business.