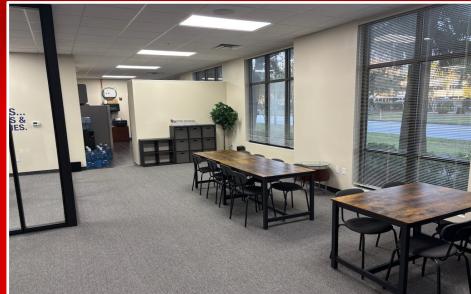

- 2,500 square feet of open-concept space
- Two private offices for added functionality
- A fully equipped break room with stainless steel refrigerator and sink
- Large windows providing plenty of natural light
- Granite countertops for a modern, stylish look
- Ample parking space for ease and convenience

Move-in ready and designed with superior finishes, this space provides an excellent setting for your business.