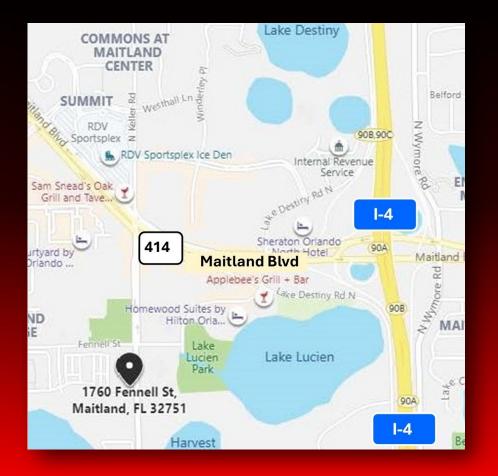

## PROFESSIONAL OFFICE SPACE

FOR LEASE – 2,500 SF 1760 FENNELL STREET, MAITLAND, FL 32751 (NEAR GENESIS SPORTS COMPLEX)

This office space in the highly desirable Maitland Business District offers a prime location near the Genesis Sports Complex, restaurants, and the Maitland Exchange. Available immediately, it features:

## Nearby Restaurants Include: Applebees, New York Deli, Natures Table, Wraps Delight, Chick-fil-A and Many Others.