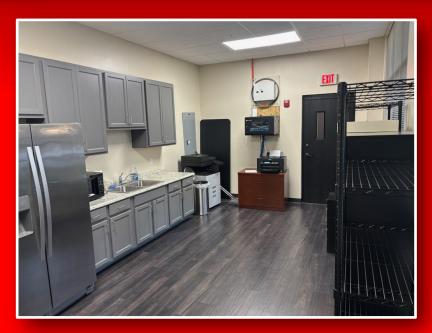

- 2,500 square feet of open-concept space
- Two private offices for added functionality
- A fully equipped break room with stainless steel refrigerator and sink
- Large windows providing plenty of natural light
- Granite countertops for a modern, stylish look
- Ample parking space for ease and convenience

Move-in ready and designed with superior finishes, this space provides an excellent setting for your business.