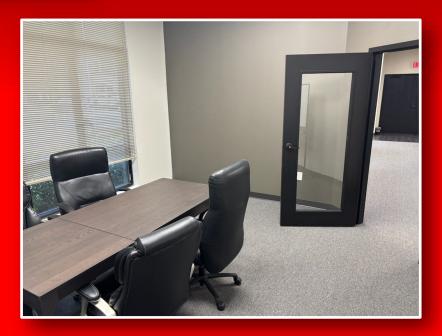

- 2,500 square feet of open-concept space
- Two private offices for added functionality
- A fully equipped break room with stainless steel refrigerator and sink
- Large windows providing plenty of natural light
- Granite countertops for a modern, stylish look
- Ample parking space for ease and convenience

Move-in ready and designed with superior finishes, this space provides an excellent setting for your business.