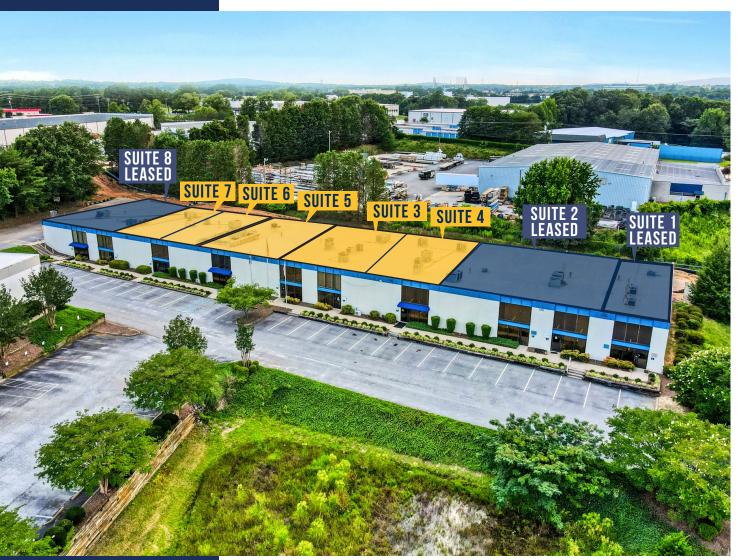

## FLEX/ WAREHOUSE OFFICE UNITS FOR LEASE

## 135 INTERSTATE BOULEVARD

GREENVILLE, SOUTH CAROLINA 29615
OFFICE OR CONDITIONED FLEX/WAREHOUSE UNITS AVAILABLE FOR LEASE

## **BUILDING FEATURES**

+/- 3,200 TO 21,600 SF

**ZONED I-1 GREENVILLE COUNTY** 

**UNITS CAN BE SUBDIVIDED** 

TENANT IMPROVEMENT PACKAGES AVAILABLE

OFFICE / WAREHOUSE
3 DOCK DOORS
3 DRIVE IN DOORS

ASKING RATE: \$12.50 NNN