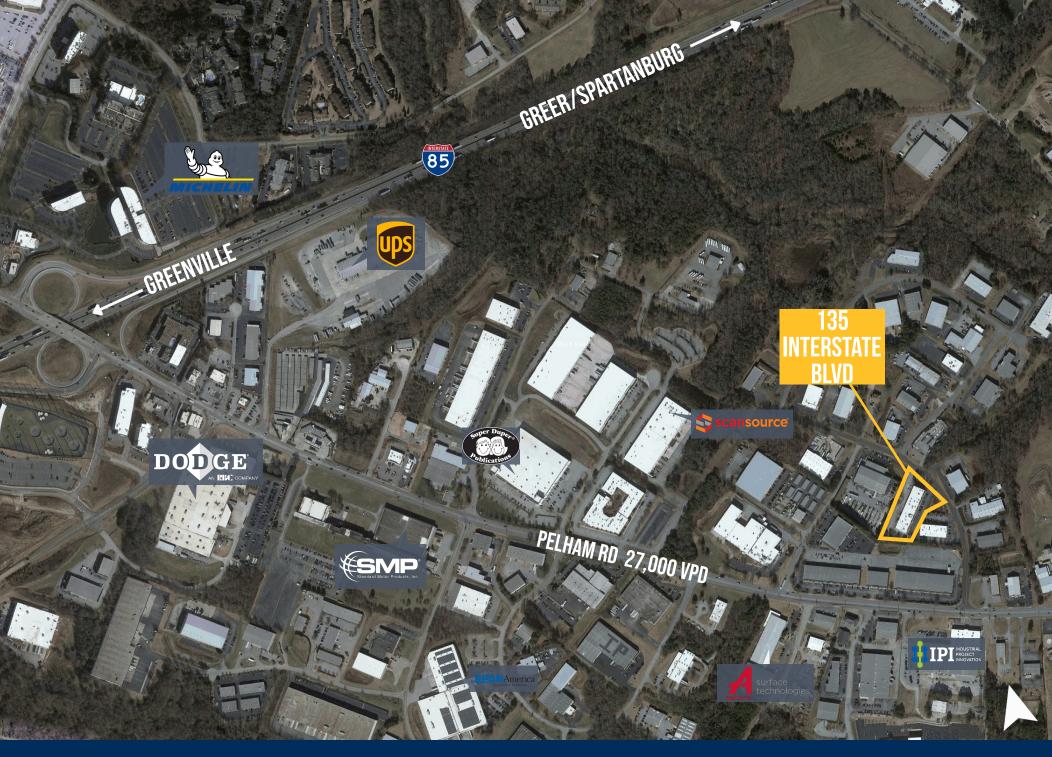

## 135 INTERSTATE BOULEVARD

GREENVILLE, SOUTH CAROLINA 29615
OFFICE OR CONDITIONED FLEX/WAREHOUSE UNITS AVAILABLE FOR LEASE