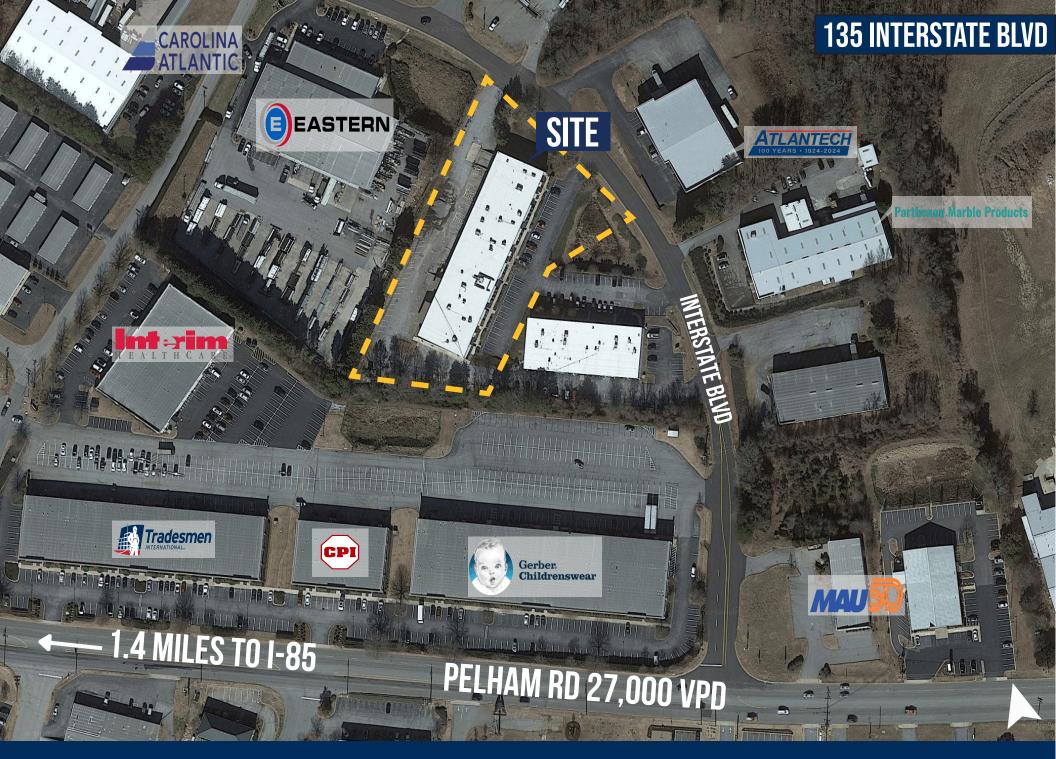

## 135 INTERSTATE BOULEVARD

GREENVILLE, SOUTH CAROLINA 29615
OFFICE OR CONDITIONED FLEX/WAREHOUSE UNITS AVAILABLE FOR LEASE