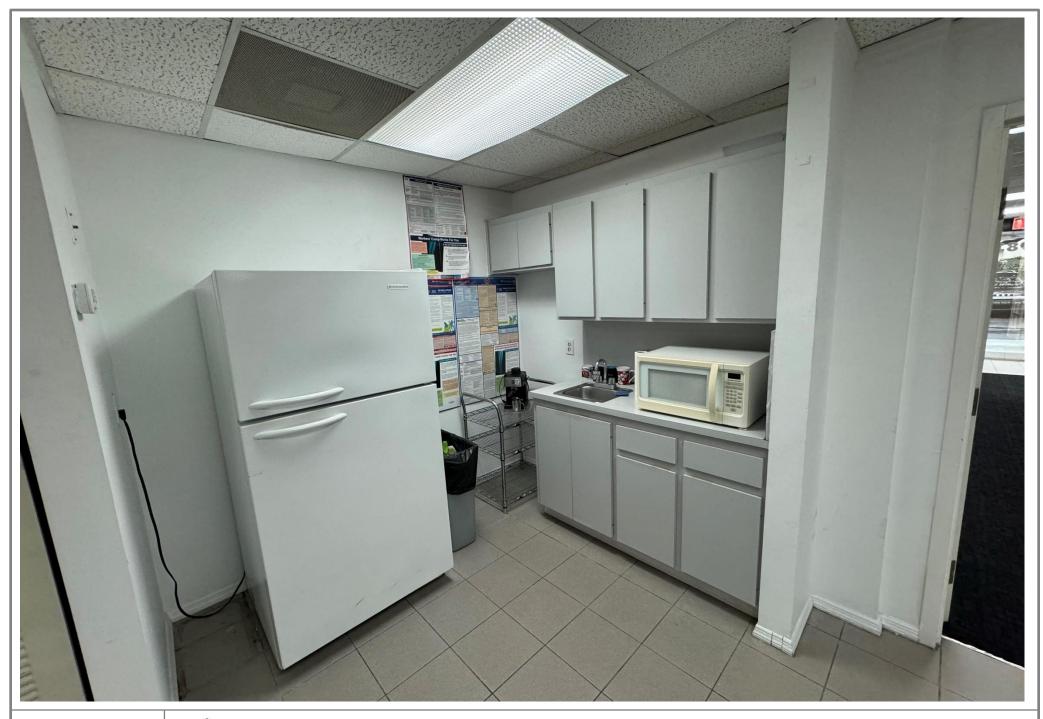

- Four private offices provide ample room for individual workspaces or small teams.
- A spacious conference room is perfect for meetings and presentations.
- Two bathrooms, one with shower—one on each floor—ensure convenience for staff and visitors.
- One kitchenette.
- 900+/- SF air-conditioned warehouse with rear-loading, overhead door.
- Six parking spaces make it easy for employees and clients to access the building.