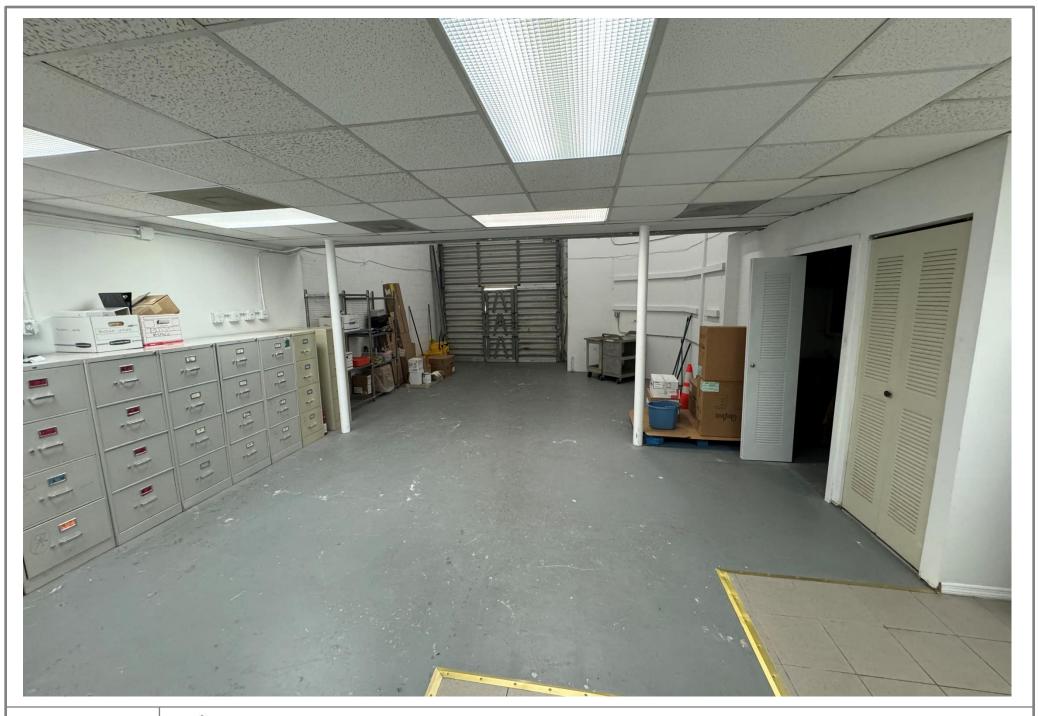

- Four private offices provide ample room for individual workspaces or small teams.
- A spacious conference room is perfect for meetings and presentations.
- Two bathrooms, one with shower—one on each floor—ensure convenience for staff and visitors.
- One kitchenette.
- 900+/- SF air-conditioned warehouse with rear-loading, overhead door.
- Six parking spaces make it easy for employees and clients to access the building.