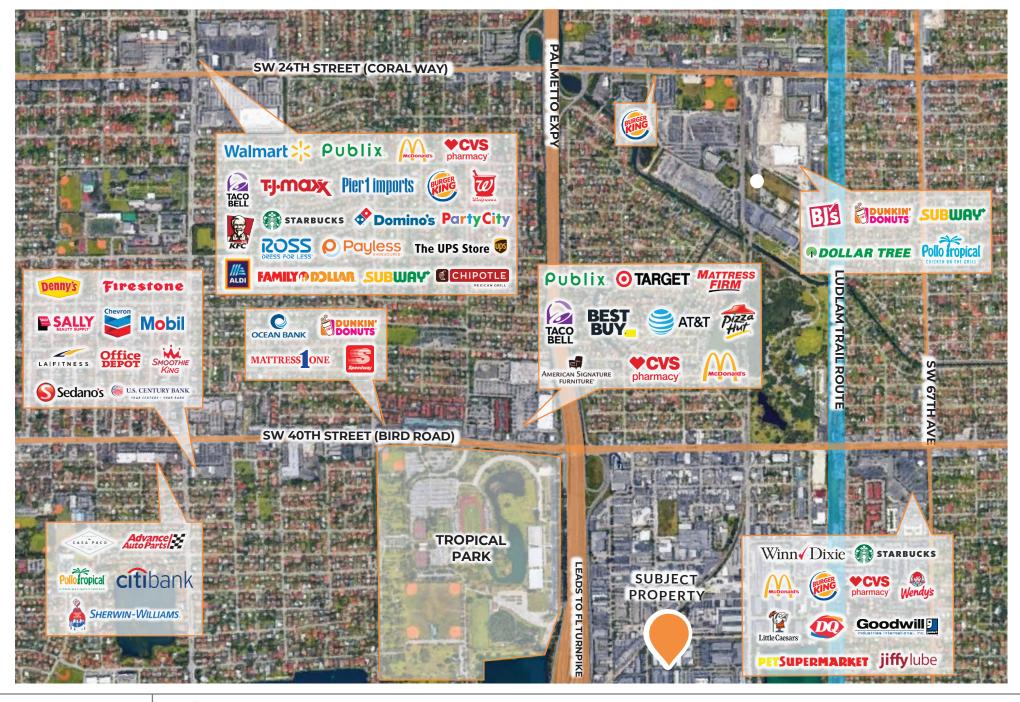

### Bird Road Arts and Indusrtial District

This exceptional office condominium association is situated in the highly sought-after Bird Road Arts & Industrial District, offering a unique blend of creative energy and industrial functionality. Nestled in the heart of Miami, FL - perfect for businesses looking to thrive in a dynamic, up-and-coming area known for its mix of art studios, galleries, and innovative companies.

#### **Key Features:**

- Modern office space with flexible layouts to suit a variety of professional needs.
- Bright, open interiors with large windows allowing ample natural light throughout the day.
- Conveniently located in an area with easy access to major highways (including US-1 and SR-826), making commuting simple for clients and employees alike.
- Surrounded by a community of artists, entrepreneurs, and industrial businesses, offering endless networking opportunities.
- The district's creative atmosphere is perfect for startups, design firms, tech companies, and other forward-thinking businesses.
- Close proximity to restaurants, cafes, and retail spaces for breaks and after-work outings.
- This office condo presents a rare opportunity to establish your business in one of Miami's most eclectic and growing areas. Whether you're an artist, a tech startup, or a professional office, this space provides the perfect environment for creativity, productivity, and success.