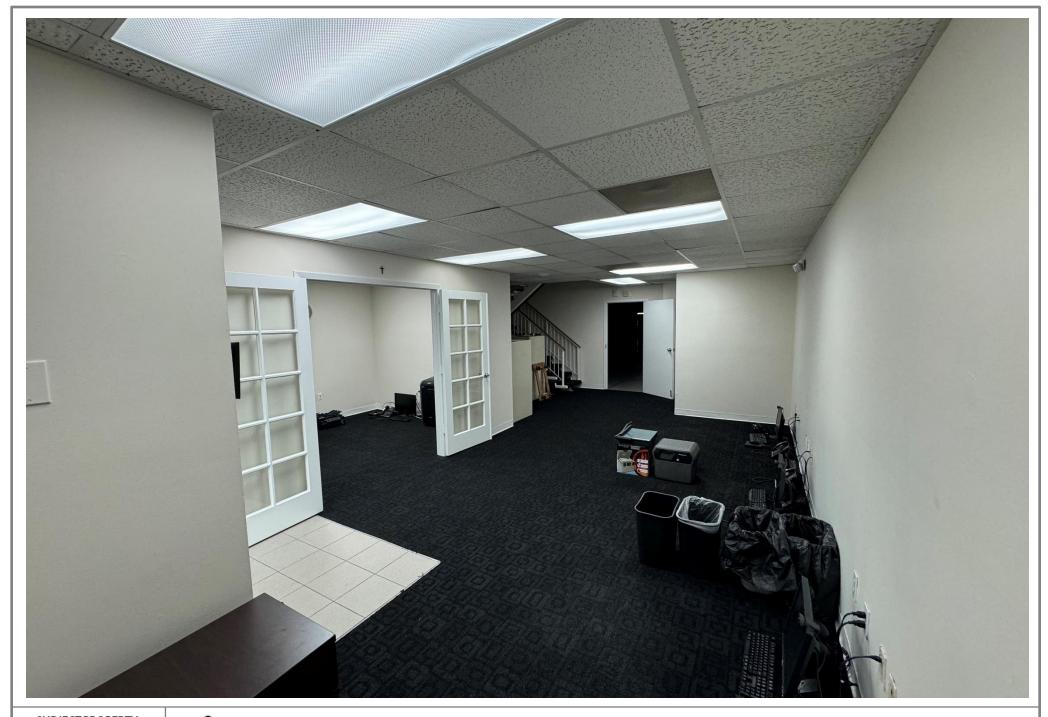

## DESCRIPTION

This well-appointed office space offers a professional and functional environment ideal for businesses of all sizes. The two-story layout features a welcoming reception area that sets the tone for your clients and guests.

- Four private offices provide ample room for individual workspaces or small teams.
- A spacious conference room is perfect for meetings and presentations.
- Two bathrooms, one with shower—one on each floor—ensure convenience for staff and visitors.
- One kitchenette.
- 900+/- SF air-conditioned warehouse with rear-loading, overhead door.
- Six parking spaces make it easy for employees and clients to access the building.