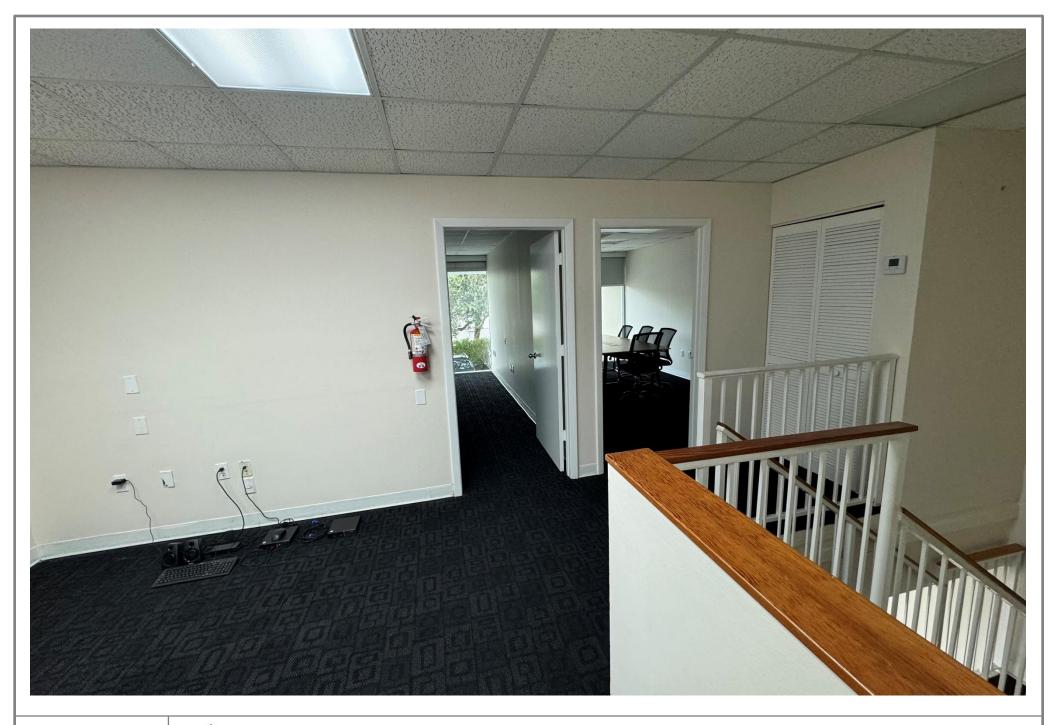

- Four private offices provide ample room for individual workspaces or small teams.
- A spacious conference room is perfect for meetings and presentations.
- Two bathrooms, one with shower—one on each floor—ensure convenience for staff and visitors.
- One kitchenette.
- 900+/- SF air-conditioned warehouse with rear-loading, overhead door.
- Six parking spaces make it easy for employees and clients to access the building.