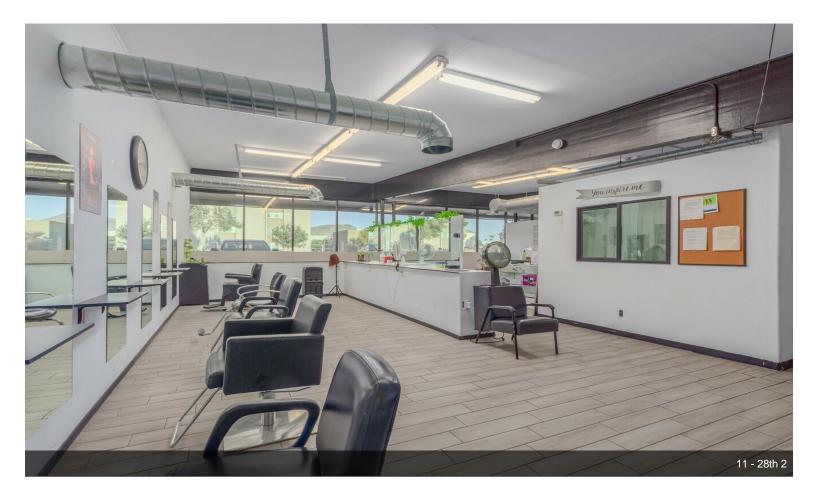

### 12806 N 28th Dr

\$550,000

Amazing business opportunity! Check out this Commercial building now for sale in Phoenix! Excellent location w/6 parking spaces and easy freeway access. Currently used as a beauty salon and divided into a common area, a large office, and a storage room, but can easily be converted for retail use if desired! You'll also find a spacious kitchen/staff lounge, as well as a private bath and a back hallway for maintenance. HUGE rear yard w/back alley access ideal for unloading wares or additional parking space! What are you waiting for? Act now before it's gone!...