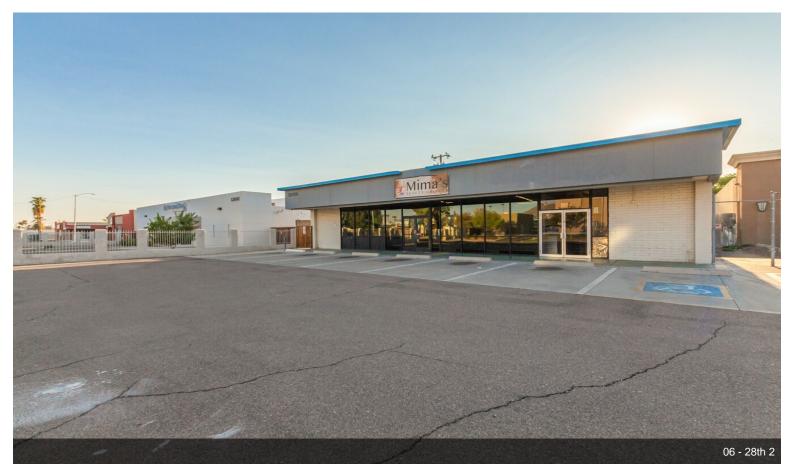

### 12806 N 28th Dr

\$550,000

Amazing business opportunity! Check out this Commercial building now for sale in Phoenix! Excellent location w/6 parking spaces and easy freeway access. Currently used as a beauty salon and divided into a common area, a large office, and a storage room, but can easily be converted for retail use if desired! You'll also find a spacious kitchen/staff lounge, as well as a private bath and a back hallway for maintenance. HUGE rear yard w/back alley access ideal for unloading wares or additional parking space! What are you waiting for? Act now before it's gone!...