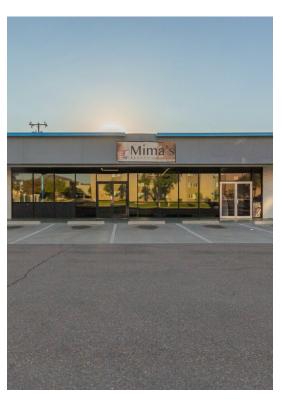

### 12806 N 28th Dr

\$550,000

Amazing business opportunity! Check out this Commercial building now for sale in Phoenix! Excellent location w/6 parking spaces and easy freeway access. Currently used as a beauty salon and divided into a common area, a large office, and a storage room, but can easily be converted for retail use if desired! You'll also find a spacious kitchen/staff lounge, as well as a private bath and a back hallway for maintenance. HUGE rear yard w/back alley access ideal for unloading wares or additional parking space! What are you waiting for? Act now before it's gone!...

12806 N 28th Dr, Phoenix, AZ 85029