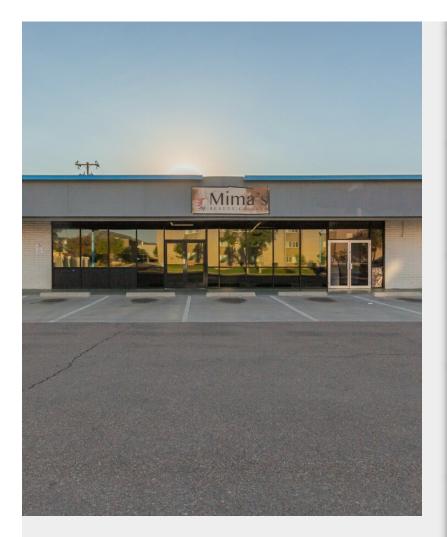

### 12806 N 28th Dr

\$550,000

Amazing business opportunity! Check out this Commercial building now for sale in Phoenix! Excellent location w/6 parking spaces and easy freeway access. Currently used as a beauty salon and divided into a common area, a large office, and a storage room, but can easily be converted for retail use if desired! You'll also find a spacious kitchen/staff lounge, as well as a private bath and a back hallway for maintenance. HUGE rear yard w/back alley access ideal for unloading wares or additional parking space! What are you waiting for? Act now before it's gone!...

12806 N 28th Dr, Phoenix, AZ 85029