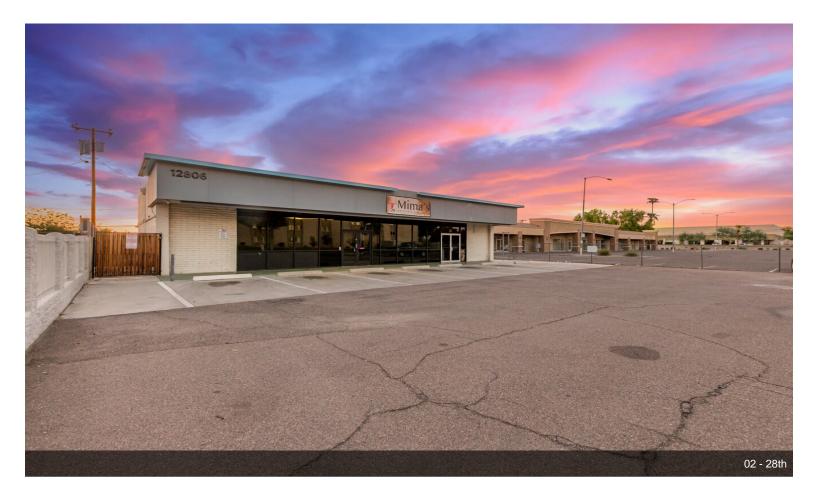

### 12806 N 28th Dr

\$550,000

Amazing business opportunity! Check out this Commercial building now for sale in Phoenix! Excellent location w/6 parking spaces and easy freeway access. Currently used as a beauty salon and divided into a common area, a large office, and a storage room, but can easily be converted for retail use if desired! You'll also find a spacious kitchen/staff lounge, as well as a private bath and a back hallway for maintenance. HUGE rear yard w/back alley access ideal for unloading wares or additional parking space! What are you waiting for? Act now before it's gone!...