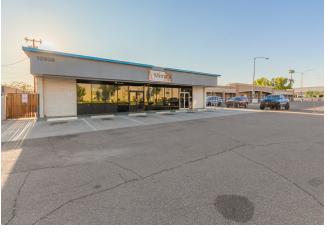

### 12806 N 28th Dr

\$550,000

Amazing business opportunity! Check out this Commercial building now for sale in Phoenix! Excellent location w/6 parking spaces and easy freeway access. Currently used as a beauty salon and divided into a common area, a large office, and a storage room, but can easily be converted for retail use if desired! You'll also find a spacious kitchen/staff lounge, as well as a private bath and a back hallway for maintenance. HUGE rear yard w/back alley access ideal for unloading wares or additional parking space! What are you waiting for? Act now before it's gone!...