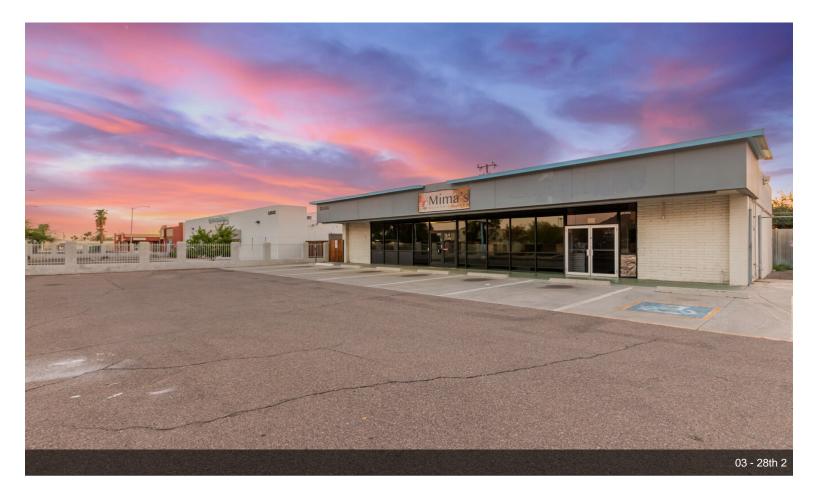

### 12806 N 28th Dr

\$550,000

Amazing business opportunity! Check out this Commercial building now for sale in Phoenix! Excellent location w/6 parking spaces and easy freeway access. Currently used as a beauty salon and divided into a common area, a large office, and a storage room, but can easily be converted for retail use if desired! You'll also find a spacious kitchen/staff lounge, as well as a private bath and a back hallway for maintenance. HUGE rear yard w/back alley access ideal for unloading wares or additional parking space! What are you waiting for? Act now before it's gone!...