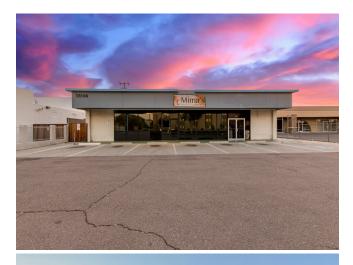

### 12806 N 28th Dr

\$550,000

Amazing business opportunity! Check out this Commercial building now for sale in Phoenix! Excellent location w/6 parking spaces and easy freeway access. Currently used as a beauty salon and divided into a common area, a large office, and a storage room, but can easily be converted for retail use if desired! You'll also find a spacious kitchen/staff lounge, as well as a private bath and a back hallway for maintenance. HUGE rear yard w/back alley access ideal for unloading wares or additional parking space! What are you waiting for? Act now before it's gone!...

12806 N 28th Dr, Phoenix, AZ 85029