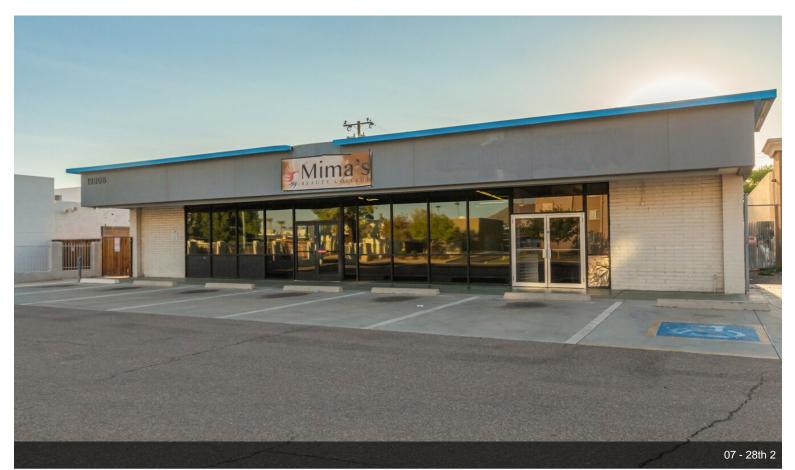

### 12806 N 28th Dr

\$550,000

Amazing business opportunity! Check out this Commercial building now for sale in Phoenix! Excellent location w/6 parking spaces and easy freeway access. Currently used as a beauty salon and divided into a common area, a large office, and a storage room, but can easily be converted for retail use if desired! You'll also find a spacious kitchen/staff lounge, as well as a private bath and a back hallway for maintenance. HUGE rear yard w/back alley access ideal for unloading wares or additional parking space! What are you waiting for? Act now before it's gone!...