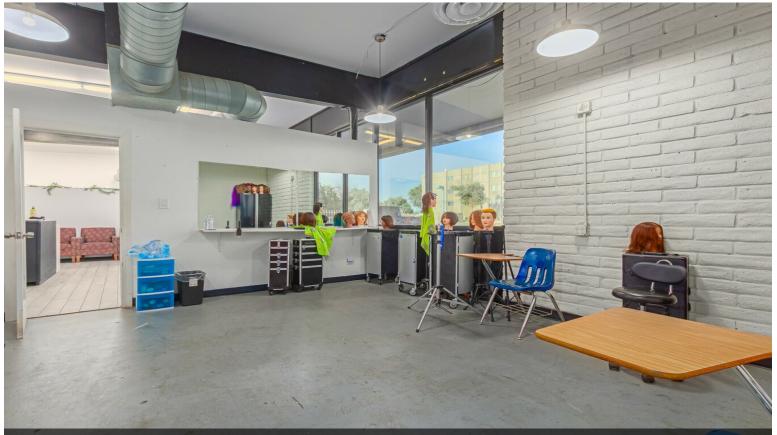

### 12806 N 28th Dr

\$550,000

Amazing business opportunity! Check out this Commercial building now for sale in Phoenix! Excellent location w/6 parking spaces and easy freeway access. Currently used as a beauty salon and divided into a common area, a large office, and a storage room, but can easily be converted for retail use if desired! You'll also find a spacious kitchen/staff lounge, as well as a private bath and a back hallway for maintenance. HUGE rear yard w/back alley access ideal for unloading wares or additional parking space! What are you waiting for? Act now before it's gone!...