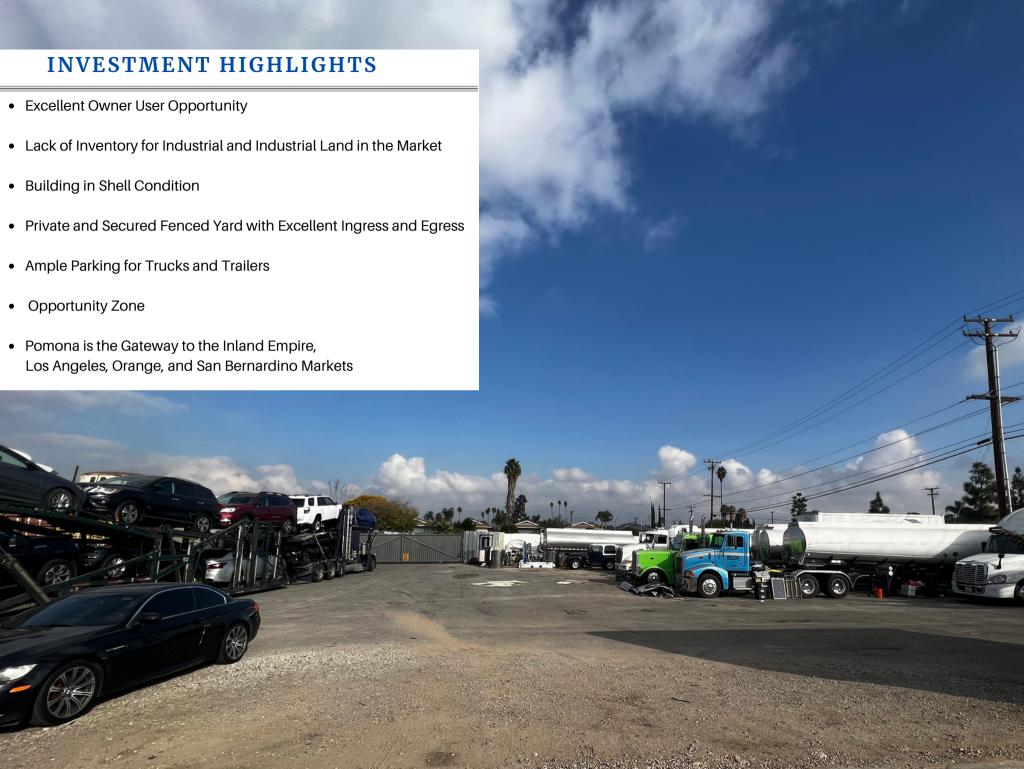

# PROPERTY DESCRIPTION

Subject Property: 151 N Reservoir St., Pomona

CA 91766

**Building Size:** ± 9,630 SF

Condition: Shell

**Lot Size:** ± 57,107 SF (1.31AC)

No. of Loading Docks: 1

No. of GL Doors: 0

**Corner Streets:** E Monteray & N Reservoir St

Year Built: 1979

Property Type: Industrial Land

Subtype: Warehouse

**Zoning:** POM1

**APN:** 8326-004-025,

8326-004-032