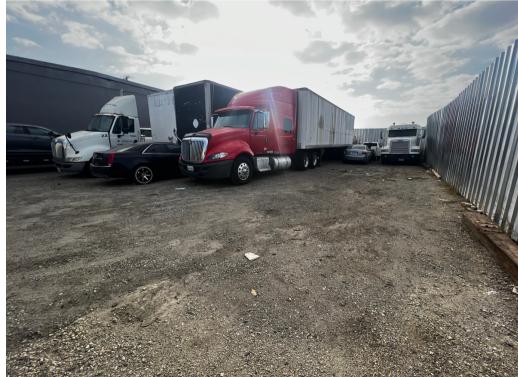

Building Size: ± 9,630 SF & Lot Size: ± 57,107 SF / ± 1.31AC

# PROPERTY DESCRIPTION

Subject Property: 151 N Reservoir St., Pomona

CA 91766

**Building Size:** ± 9,630 SF

Condition: Shell

**Lot Size:** ± 57,107 SF (1.31AC)

No. of Loading Docks: 1

No. of GL Doors: 0

**Corner Streets:** E Monteray & N Reservoir St

Year Built: 1979

Property Type: Industrial Land

Subtype: Warehouse

**Zoning:** POM1

**APN:** 8326-004-025,

8326-004-032