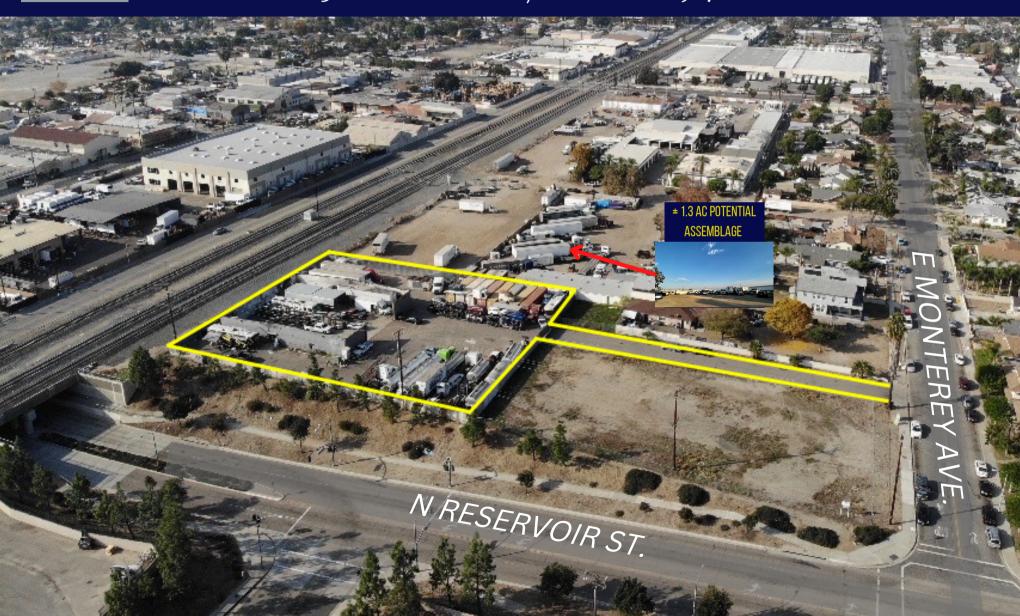

Building Size: ± 9,630 SF & Lot Size: ± 57,107 SF / ± 1.31AC

# PROPERTY DESCRIPTION

Subject Property: 151 N Reservoir St., Pomona

CA 91766

**Building Size:** ± 9,630 SF

Condition: Shell

**Lot Size:** ± 57,107 SF (1.31AC)

No. of Loading Docks: 1

No. of GL Doors: 0

**Corner Streets:** E Monteray & N Reservoir St

Year Built: 1979

Property Type: Industrial Land

Subtype: Warehouse

**Zoning:** POM1

**APN:** 8326-004-025,

8326-004-032