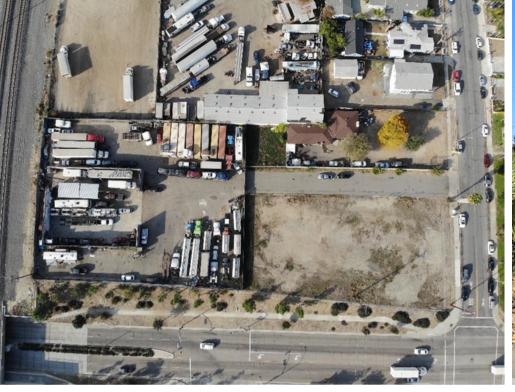

# PROPERTY DESCRIPTION

Subject Property: 151 N Reservoir St., Pomona

CA 91766

**Building Size:** ± 9,630 SF

Condition: Shell

**Lot Size:** ± 57,107 SF (1.31AC)

No. of Loading Docks: 1

No. of GL Doors: 0

**Corner Streets:** E Monteray & N Reservoir St

Year Built: 1979

Property Type: Industrial Land

Subtype: Warehouse

**Zoning:** POM1

**APN:** 8326-004-025,

8326-004-032