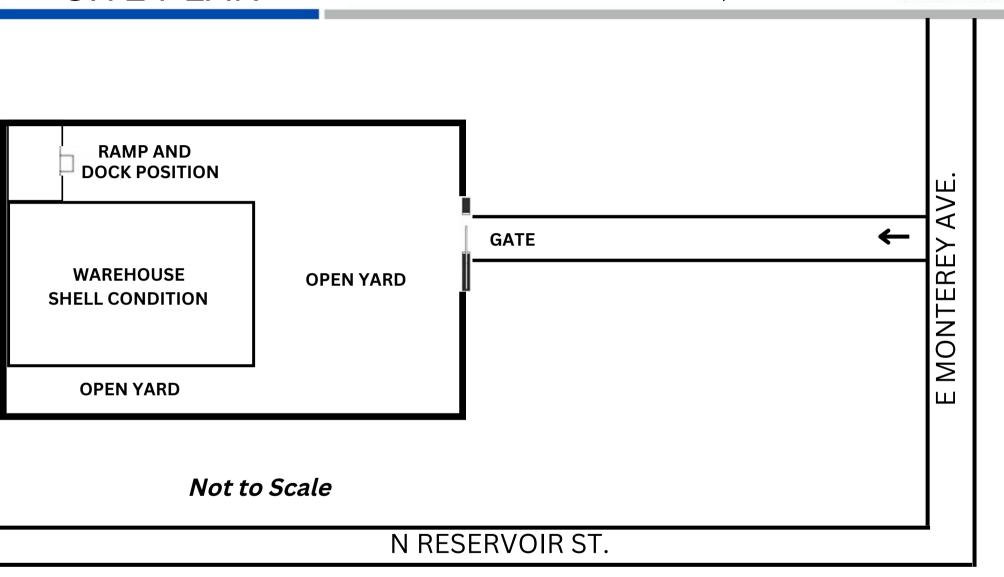

# PROPERTY DESCRIPTION

Subject Property: 151 N Reservoir St., Pomona

CA 91766

**Building Size:** ± 9,630 SF

Condition: Shell

**Lot Size:** ± 57,107 SF (1.31AC)

No. of Loading Docks: 1

No. of GL Doors: 0

**Corner Streets:** E Monteray & N Reservoir St

Year Built: 1979

Property Type: Industrial Land

Subtype: Warehouse

**Zoning:** POM1

**APN:** 8326-004-025,

8326-004-032