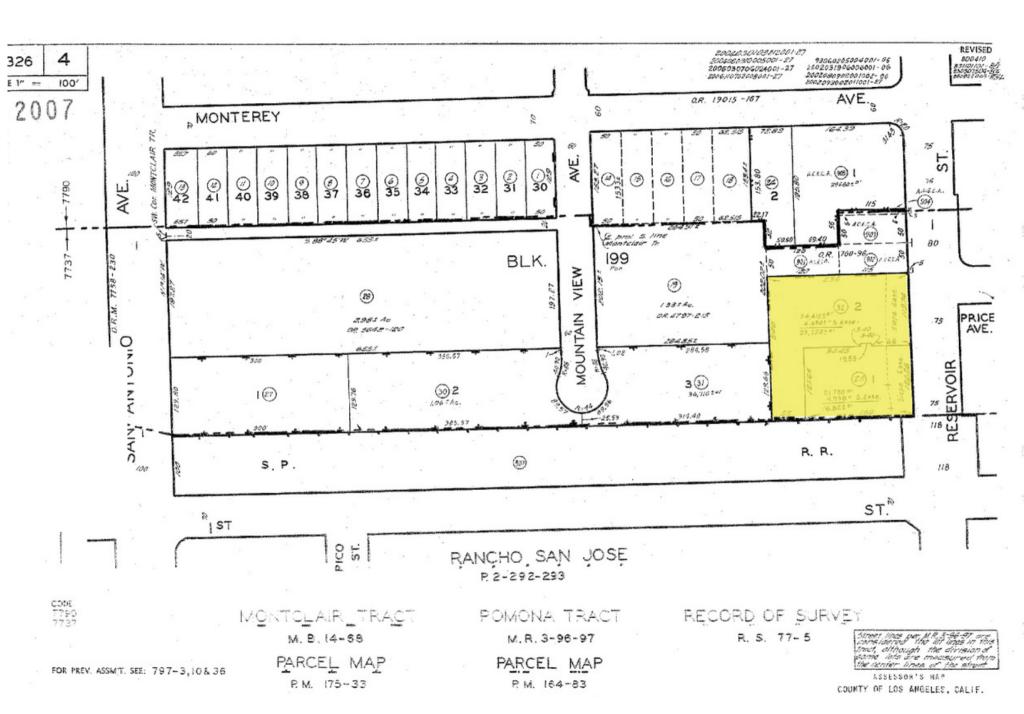

# PROPERTY DESCRIPTION

Subject Property: 151 N Reservoir St., Pomona

CA 91766

**Building Size:** ± 9,630 SF

Condition: Shell

**Lot Size:** ± 57,107 SF (1.31AC)

No. of Loading Docks: 1

No. of GL Doors: 0

**Corner Streets:** E Monteray & N Reservoir St

Year Built: 1979

Property Type: Industrial Land

Subtype: Warehouse

**Zoning:** POM1

**APN:** 8326-004-025,

8326-004-032