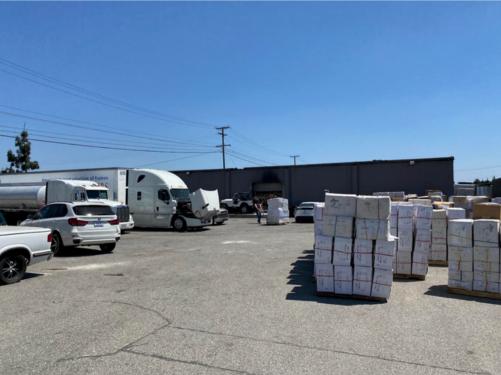

Building Size: ± 9,630 SF & Lot Size: ± 57,107 SF / ± 1.31AC

# PROPERTY DESCRIPTION

Subject Property: 151 N Reservoir St., Pomona

CA 91766

**Building Size:** ± 9,630 SF

Condition: Shell

**Lot Size:** ± 57,107 SF (1.31AC)

No. of Loading Docks: 1

No. of GL Doors: 0

**Corner Streets:** E Monteray & N Reservoir St

Year Built: 1979

Property Type: Industrial Land

Subtype: Warehouse

**Zoning:** POM1

**APN:** 8326-004-025,

8326-004-032