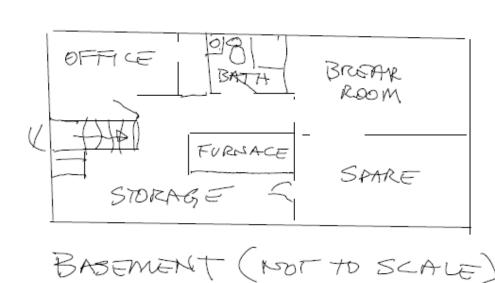

- 8700 sq. ft. lot (Estimated)
- 1192 sq. ft. main floor
- private parking spaces in rear
- 1000 sq. ft. basement w/Bathroom
- Excellent exposure- directly across from Home Depot entrance
- \$767,600.00
- Zoning: Central Business District