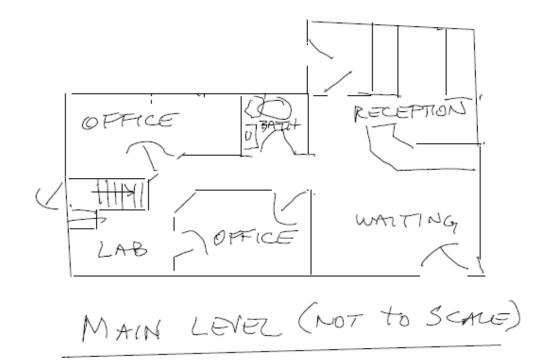

- 8700 sq. ft. lot (Estimated)
- 1192 sq. ft. main floor
- private parking spaces in rear
- 1000 sq. ft. basement w/Bathroom
- Excellent exposure- directly across from Home Depot entrance
- \$767,600.00
- Zoning: Central Business District