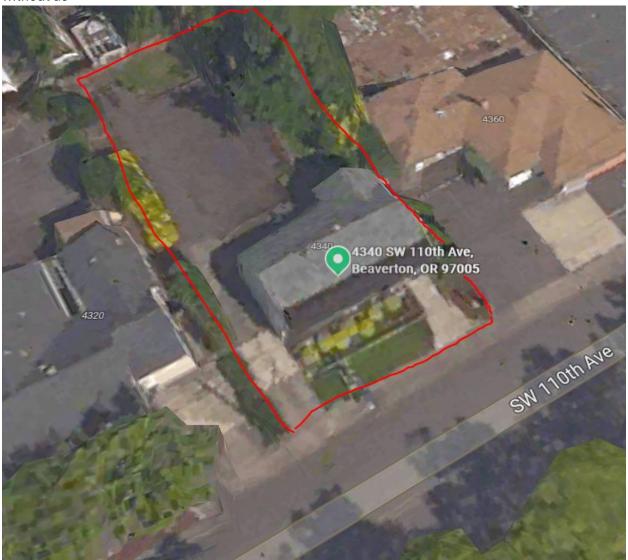

## Hello neighbor!

We are considering selling the commercial properly at 4340 SW 110<sup>th</sup> Ave. Beaverton OR 97005. If you (or anyone you know) are interested in owning this property, please reach out to Wayne Brandsen (503) 908-8473 or <a href="mailto:brandsenw@gmail.com">brandsenw@gmail.com</a>

- 8700 sq. ft. lot (Estimated)
- 1192 sq. ft. main floor
- private parking spaces in rear
- 1000 sq. ft. basement w/Bathroom
- Excellent exposure- directly across from Home Depot entrance
- \$767,600.00
- Zoning: Central Business District