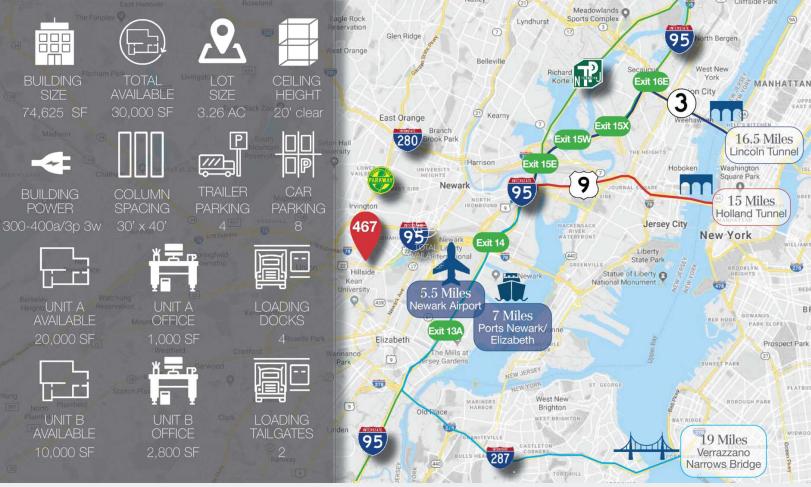

## **Property Features**

- 74,625 SF building on 3.26 acres
- 2 units for lease that can be combined for 30,000 SF
- Unit A: 20,000 SF with 1,000 SF office
- · Unit B: 10,000 SF with 2,800 SF office
- · 20' clear ceilings

- · Column spacing: 30' x 40'
- Power at 300-400a / 3p 3w
- Taxes estimated at \$1.70 PSF
- Inquire for pricing