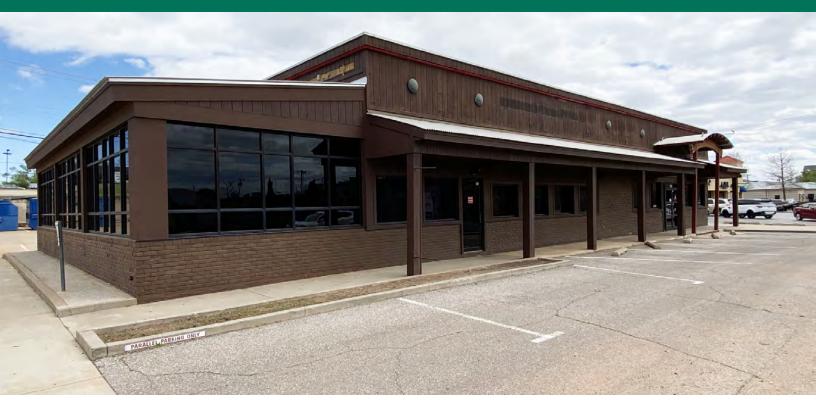

## FORMER HIDEAWAY PIZZA

6616 N. WESTERN, OKLAHOMA CITY, OK 73116

#### PROPERTY DESCRIPTION

This 6,216 SF highly visible restaurant building is ideally located near Nichols Hills Plaza and Classen Curve. The building is surrounded by fashionable shops, local eateries, upscale homes, Casady School, Nichols Hills Elementary and major Oklahoma City employers. Trade area neighbors include Classen Curve (Lululemon, Bassett Furniture, Kendra Scott, Athleta, Balliets, Barre 3, Republic, Cafe 501, Upper Crust Wood Fired Pizza), Classen Triangle (Whole Foods, West Elm, Anthropologie, Zoës Kitchen), Nichols Hills Plaza (Trader Joe's, Pops, Coolgreens, Starbucks, Organic Squeeze), Chesapeake Energy Corporation, MidFirst Bank, and many more.

#### PROPERTY HIGHLIGHTS

- Single Tenant Restaurant
- Includes a 32,025 sf parking lot Parking ratios 14 per 1000
- Located in Nichols Hills
- Traffic Counts: Western 19,603 cpd NW 63rd 14,325 cpd
- Multiple Retailers in the area
- Located 1 mile from Interstate 77 & Interstate 44

#### OFFERING SUMMARY

| Sale Price:      | \$2,100,000   |
|------------------|---------------|
| Number of Units: | 1             |
| Lot Size:        | 1.217 Acres   |
| Building Size:   | 6,216 SF      |
| Price / SF:      | \$337.84      |
| Year Built:      | 1960          |
| Renovated:       | 2013          |
| Market:          | Oklahoma City |