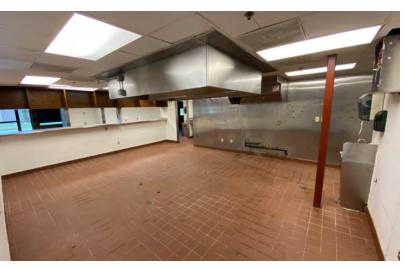

#### PROPERTY DESCRIPTION

This 6,216 SF highly visible restaurant building is ideally located near Nichols Hills Plaza and Classen Curve. The building is surrounded by fashionable shops, local eateries, upscale homes, Casady School, Nichols Hills Elementary and major Oklahoma City employers. Trade area neighbors include Classen Curve (Lululemon, Bassett Furniture, Kendra Scott, Athleta, Balliets, Barre 3, Republic, Cafe 501, Upper Crust Wood Fired Pizza), Classen Triangle (Whole Foods, West Elm, Anthropologie, Zoës Kitchen), Nichols Hills Plaza (Trader Joe's, Pops, Coolgreens, Starbucks, Organic Squeeze), Chesapeake Energy Corporation, MidFirst Bank, and many more.

#### OFFERING SUMMARY

| Sale Price:      | \$2,100,000   |
|------------------|---------------|
| Number of Units: | 1             |
| Lot Size:        | 1.217 Acres   |
| Building Size:   | 6,216 SF      |
| Price / SF:      | \$337.84      |
| Year Built:      | 1960          |
| Renovated:       | 2013          |
| Market:          | Oklahoma City |