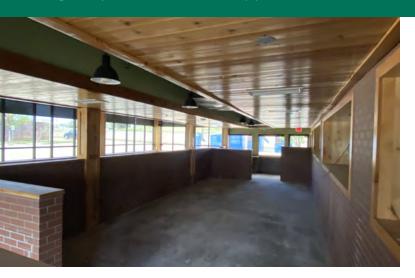

#### PROPERTY DESCRIPTION

This 6,216 SF highly visible restaurant building is ideally located near Nichols Hills Plaza and Classen Curve. The building is surrounded by fashionable shops, local eateries, upscale homes, Casady School, Nichols Hills Elementary and major Oklahoma City employers. Trade area neighbors include Classen Curve (Lululemon, Bassett Furniture, Kendra Scott, Athleta, Balliets, Barre 3, Republic, Cafe 501, Upper Crust Wood Fired Pizza), Classen Triangle (Whole Foods, West Elm, Anthropologie, Zoës Kitchen), Nichols Hills Plaza (Trader Joe's, Pops, Coolgreens, Starbucks, Organic Squeeze), Chesapeake Energy Corporation, MidFirst Bank, and many more.

#### OFFERING SUMMARY

| Sale Price:      | \$2,100,000   |
|------------------|---------------|
| Number of Units: | 1             |
| Lot Size:        | 1.217 Acres   |
| Building Size:   | 6,216 SF      |
| Price / SF:      | \$337.84      |
| Year Built:      | 1960          |
| Renovated:       | 2013          |
| Market:          | Oklahoma City |