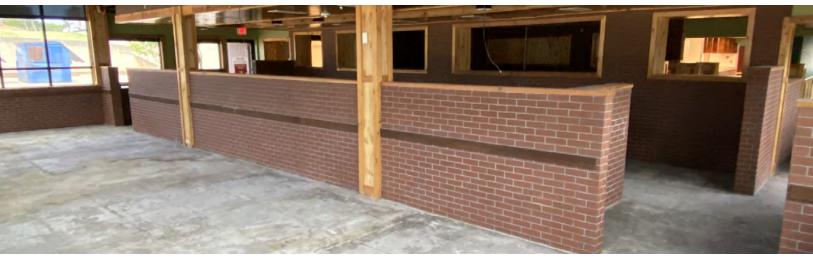

#### PROPERTY DESCRIPTION

This 6,216 SF highly visible restaurant building is ideally located near Nichols Hills Plaza and Classen Curve. The building is surrounded by fashionable shops, local eateries, upscale homes, Casady School, Nichols Hills Elementary and major Oklahoma City employers. Trade area neighbors include Classen Curve (Lululemon, Bassett Furniture, Kendra Scott, Athleta, Balliets, Barre 3, Republic, Cafe 501, Upper Crust Wood Fired Pizza), Classen Triangle (Whole Foods, West Elm, Anthropologie, Zoës Kitchen), Nichols Hills Plaza (Trader Joe's, Pops, Coolgreens, Starbucks, Organic Squeeze), Chesapeake Energy Corporation, MidFirst Bank, and many more.

#### OFFERING SUMMARY

| Sale Price:      | \$2,100,000   |
|------------------|---------------|
| Number of Units: | 1             |
| Lot Size:        | 1.217 Acres   |
| Building Size:   | 6,216 SF      |
| Price / SF:      | \$337.84      |
| Year Built:      | 1960          |
| Renovated:       | 2013          |
| Market:          | Oklahoma City |