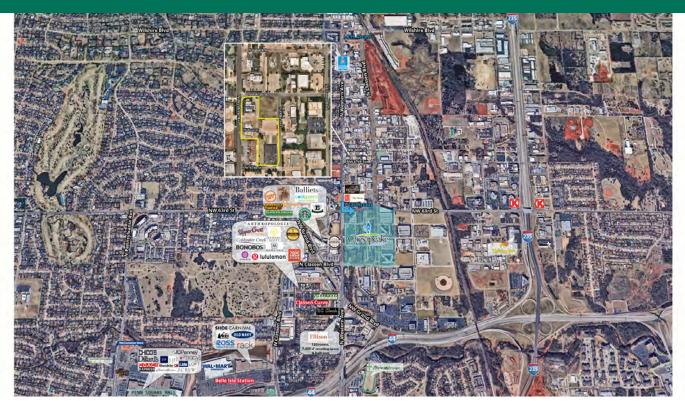

#### PROPERTY DESCRIPTION

This 6,216 SF highly visible restaurant building is ideally located near Nichols Hills Plaza and Classen Curve. The building is surrounded by fashionable shops, local eateries, upscale homes, Casady School, Nichols Hills Elementary and major Oklahoma City employers. Trade area neighbors include Classen Curve (Lululemon, Bassett Furniture, Kendra Scott, Athleta, Balliets, Barre 3, Republic, Cafe 501, Upper Crust Wood Fired Pizza), Classen Triangle (Whole Foods, West Elm, Anthropologie, Zoës Kitchen), Nichols Hills Plaza (Trader Joe's, Pops, Coolgreens, Starbucks, Organic Squeeze), Chesapeake Energy Corporation, MidFirst Bank, and many more.

#### PROPERTY HIGHLIGHTS

- Single Tenant Restaurant
- Includes a 32,025 sf parking lot Parking ratios 14 per 1000
- Located in Nichols Hills
- Traffic Counts: Western 19,603 cpd NW 63rd 14,325 cpd
- Multiple Retailers in the area
- Located 1 mile from Interstate 77 & Interstate 44