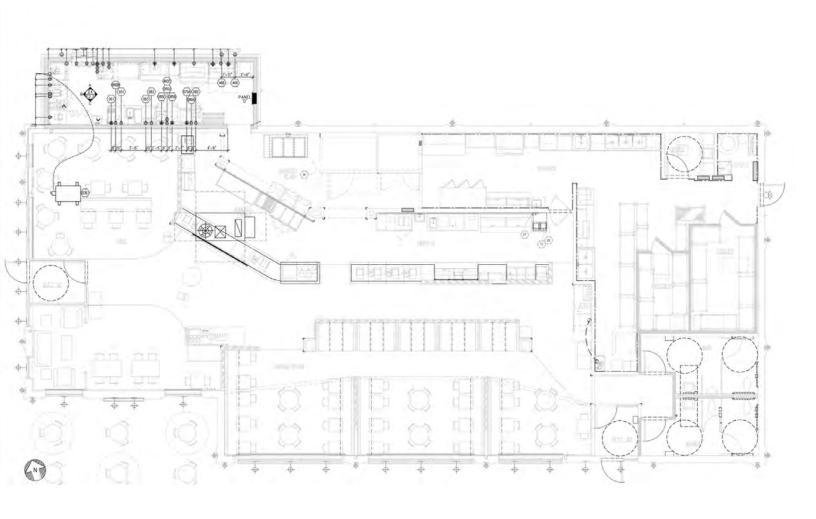

#### PROPERTY DESCRIPTION

This 6,216 SF highly visible restaurant building is ideally located near Nichols Hills Plaza and Classen Curve. The building is surrounded by fashionable shops, local eateries, upscale homes, Casady School, Nichols Hills Elementary and major Oklahoma City employers. Trade area neighbors include Classen Curve (Lululemon, Bassett Furniture, Kendra Scott, Athleta, Balliets, Barre 3, Republic, Cafe 501, Upper Crust Wood Fired Pizza), Classen Triangle (Whole Foods, West Elm, Anthropologie, Zoës Kitchen), Nichols Hills Plaza (Trader Joe's, Pops, Coolgreens, Starbucks, Organic Squeeze), Chesapeake Energy Corporation, MidFirst Bank, and many more.

#### OFFERING SUMMARY

| Sale Price:      | \$2,100,000   |
|------------------|---------------|
| Number of Units: | 1             |
| Lot Size:        | 1.217 Acres   |
| Building Size:   | 6,216 SF      |
| Price / SF:      | \$337.84      |
| Year Built:      | 1960          |
| Renovated:       | 2013          |
| Market:          | Oklahoma City |