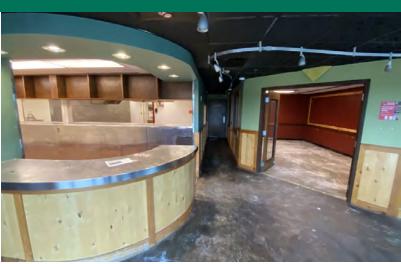

#### PROPERTY DESCRIPTION

This 6,216 SF highly visible restaurant building is ideally located near Nichols Hills Plaza and Classen Curve. The building is surrounded by fashionable shops, local eateries, upscale homes, Casady School, Nichols Hills Elementary and major Oklahoma City employers. Trade area neighbors include Classen Curve (Lululemon, Bassett Furniture, Kendra Scott, Athleta, Balliets, Barre 3, Republic, Cafe 501, Upper Crust Wood Fired Pizza), Classen Triangle (Whole Foods, West Elm, Anthropologie, Zoës Kitchen), Nichols Hills Plaza (Trader Joe's, Pops, Coolgreens, Starbucks, Organic Squeeze), Chesapeake Energy Corporation, MidFirst Bank, and many more.

#### OFFERING SUMMARY

| Sale Price:      | \$2,100,000   |
|------------------|---------------|
| Number of Units: | 1             |
| Lot Size:        | 1.217 Acres   |
| Building Size:   | 6,216 SF      |
| Price / SF:      | \$337.84      |
| Year Built:      | 1960          |
| Renovated:       | 2013          |
| Market:          | Oklahoma City |