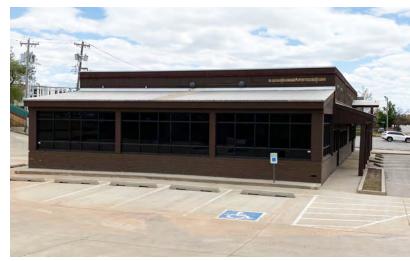

## FORMER HIDEAWAY PIZZA

6616 N. WESTERN, OKLAHOMA CITY, OK 73116

#### PROPERTY DESCRIPTION

This 6,216 SF highly visible restaurant building is ideally located near Nichols Hills Plaza and Classen Curve. The building is surrounded by fashionable shops, local eateries, upscale homes, Casady School, Nichols Hills Elementary and major Oklahoma City employers. Trade area neighbors include Classen Curve (Lululemon, Bassett Furniture, Kendra Scott, Athleta, Balliets, Barre 3, Republic, Cafe 501, Upper Crust Wood Fired Pizza), Classen Triangle (Whole Foods, West Elm, Anthropologie, Zoës Kitchen), Nichols Hills Plaza (Trader Joe's, Pops, Coolgreens, Starbucks, Organic Squeeze), Chesapeake Energy Corporation, MidFirst Bank, and many more.

#### OFFERING SUMMARY

| Sale Price:      | \$2,100,000   |
|------------------|---------------|
| Number of Units: | 1             |
| Lot Size:        | 1.217 Acres   |
| Building Size:   | 6,216 SF      |
| Price / SF:      | \$337.84      |
| Year Built:      | 1960          |
| Renovated:       | 2013          |
| Market:          | Oklahoma City |