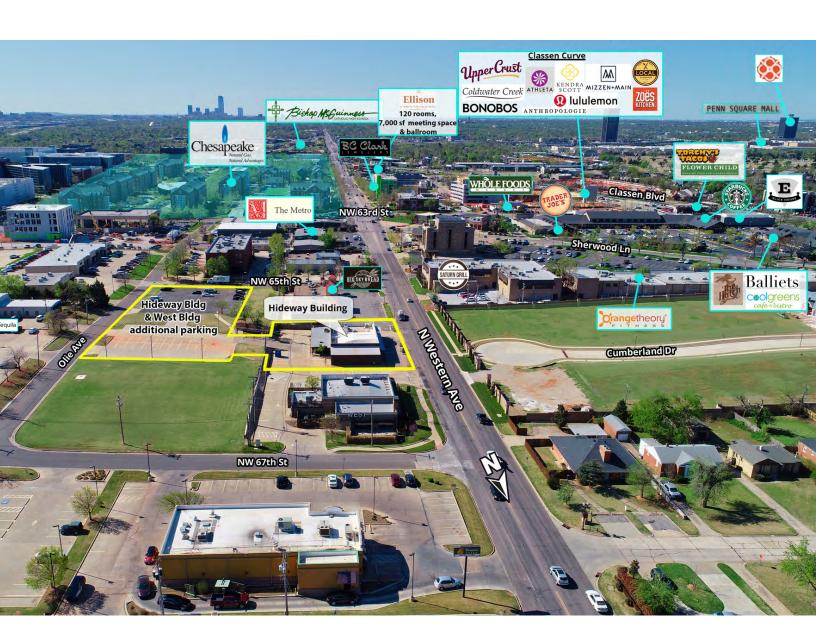

#### PROPERTY DESCRIPTION

This 6,216 SF highly visible restaurant building is ideally located near Nichols Hills Plaza and Classen Curve. The building is surrounded by fashionable shops, local eateries, upscale homes, Casady School, Nichols Hills Elementary and major Oklahoma City employers. Trade area neighbors include Classen Curve (Lululemon, Bassett Furniture, Kendra Scott, Athleta, Balliets, Barre 3, Republic, Cafe 501, Upper Crust Wood Fired Pizza), Classen Triangle (Whole Foods, West Elm, Anthropologie, Zoës Kitchen), Nichols Hills Plaza (Trader Joe's, Pops, Coolgreens, Starbucks, Organic Squeeze), Chesapeake Energy Corporation, MidFirst Bank, and many more.

#### PROPERTY HIGHLIGHTS

- Single Tenant Restaurant
- Includes a 32,025 sf parking lot Parking ratios 14 per 1000
- Located in Nichols Hills
- Traffic Counts: Western 19,603 cpd NW 63rd 14,325 cpd
- Multiple Retailers in the area
- Located 1 mile from Interstate 77 & Interstate 44