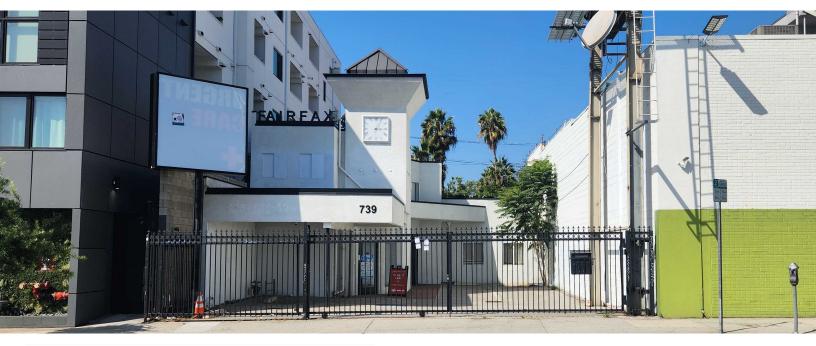

# MEDICAL BUILDING AVAILABLE FOR LEASE FREESTANDING MEDICAL BUILDING ON FAIRFAX AVE.

739-741 N. FAIRFAX AVE., LOS ANGELES, CA 90046

## PROPERTY HIGHLIGHTS

- FREESTANDING 2-STORY MEDICAL BUILDING.
- PERFECT FOR MEDICAL USE & HEALTHCARE SERVICES; WITH 4+ EXAM ROOMS, X-RAY ROOM, LAB, 2 DR. OFFICES, ETC...
- JUST NORTH OF THE MAJOR SIGNALIZED INTERSECTION OF MELROSE & FAIRFAX AVE. WITH A DAILY CAR TRAFFIC COUNT OF OVER 60,000 CPD AT THIS INTERSECTION.
- MONUMENT SIGN.
- 2 POINTS OF ACCESS; FROM THE FRONT & THE REAR.
- EXCELLENT DEMOGRAPHICS; APPROX. 50,000 PEOPLE RESIDE WITHIN A 1-MILE RADIUS & OVER 300,000 PEOPLE RESIDE WITHIN A 3-MILE RADIUS.