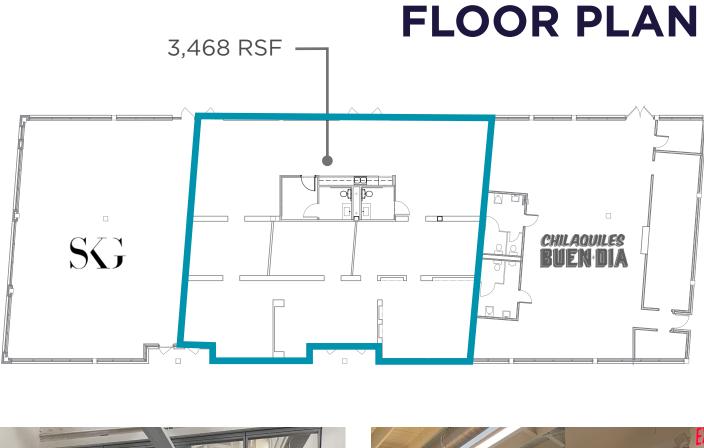

### **SUBLEASE FEATURES**

3,468 RSF

Sublease Expiration Date: May 31, 2026

Rate:

**Contact Broker for Pricing** 

Open Office concept, ideal for creative user

Surface Parking

Outdoor courtyard space, perfect for office gatherings