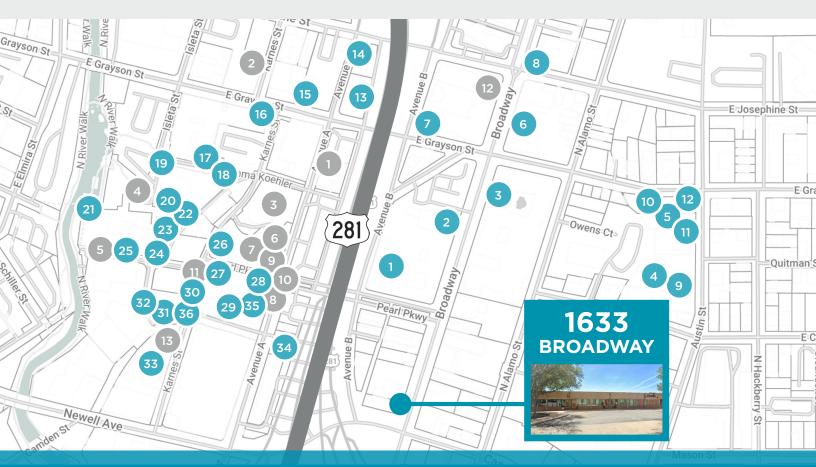

#### **Restaurants + Drinks**

- 1. Adora
- 2. Arrosta
- 3. Arneretti Coffee & Chai
- 4. The Modernist
- 5. Restaurant Claudine
- 6. Nineteen Hyaku
- 7. Sam's Burger Joint
- 8. The Newstand
- 9. Smash'd
- 10. Besame Bar and Food truck Park
- 11. Three Star Bar
- 12. Fried Hard
- 13. Down on Grayson
- 14. Josephine Street
- 15. Carriqui
- 16. Ladino
- 17. Full Goods Diner
- 18. Lick Honest Ice Creams

- 19. Blue Box Bar
- 20. Brasserie Mon Chou Chou
- 21. Supper
- 22. Boiler House at the Pearl
- 23. Transylvania Treats
- 24. Southerleigh Fine Food And Brewery 6.
- 25. Sternewirth
- 26. Botika
- 27. Bakery Lorraire at the Pearl
- 28. Local Coffee
- 29. Cured
- 30. Jazz, TX
- 31. Food Hall At Bottling
- 32. WonderSlice Pizza
- 33. Pullman Market
- 34. Best Quaiity Daughter
- 35. High Street Wine Co.
- 36. Chilaquil

#### **Shop + Stay + Play**

- . Trek Bicycle San Antonio Pearl
- 2. West Elm
- 3. Stable Hall
- 4. Hotel Emma
- 5. Larder
- 6. King Ranch Saddle Shop
- 7. Feliz Modern POP at Pearl
- 8. Niche at Pearl
- 9. The Tiny Finch
- 10. Ten Thousand Villages
- 11. The Twig Book Shop
- 12. CVS
- 13. Pullman's Market