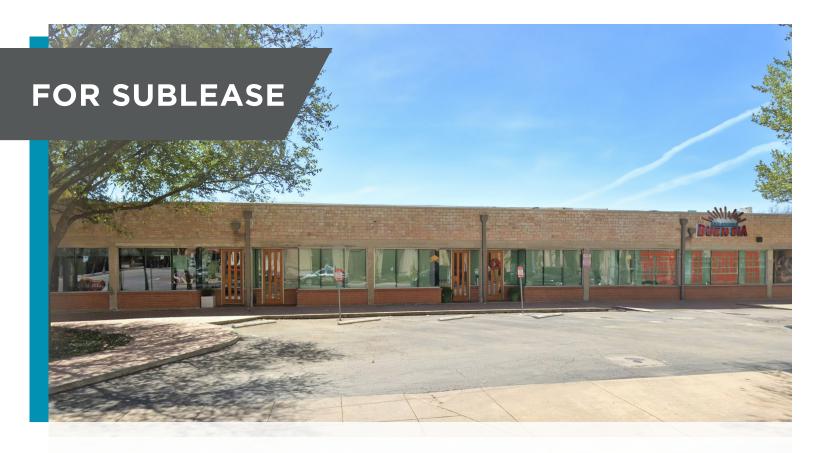

# 1633 BROADWAY SAN ANTONIO, TX 78215

3,468 RSF AVAILABLE

### **ABOUT THE BUILDING**

1633 Broadway offers tenants a premier office location at the entrance to the Pearl District, providing tenants a one-of-a-kind dinning and retail experience unrivaled in Texas. A true culinary and entertainment attraction; tenants will thrive both outside and inside the office.

### **SUBLEASE FEATURES**

3,468 RSF

Sublease Expiration Date: May 31, 2026

Rate:

**Contact Broker for Pricing** 

Open Office concept, ideal for creative user

Surface Parking

Outdoor courtyard space, perfect for office gatherings