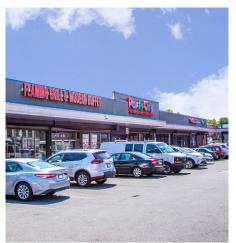

### SPACES FOR LEASE

±9,973 SF with full basement

### **±2,000 SF** (inline)

- The property is situated on the east side of Nostrand Avenue between Avenue Y and Avenue Z, and features 700' of frontage along one of South Brooklyn's most highly trafficked, major shopping corridors.
- Located just 2 blocks north of Shore/Belt Parkway,
  3 blocks from the Emmons Avenue Waterfront.
- Dedicated on-site parking for ±200 cars.
- B36 & B44 directly in front of the center.

### 3779-3861 NOSTRAND AVE BROOKLYN, NEW YORK