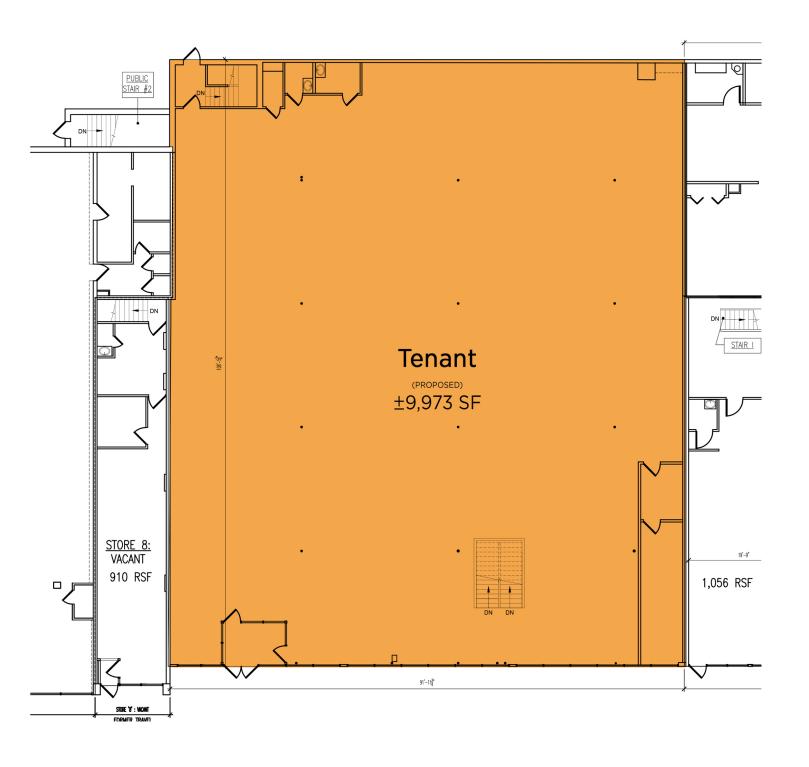

### SPACES FOR LEASE

±9,973 SF with full basement

### ±2,000 SF | ±9,973 SF **FOR LEASE**

**EMOGRAPHICS** 

Population

Number of Households

Average HH Income

Annual HH Expenditure

Annual Retail Expenditure

**25 MILE** 