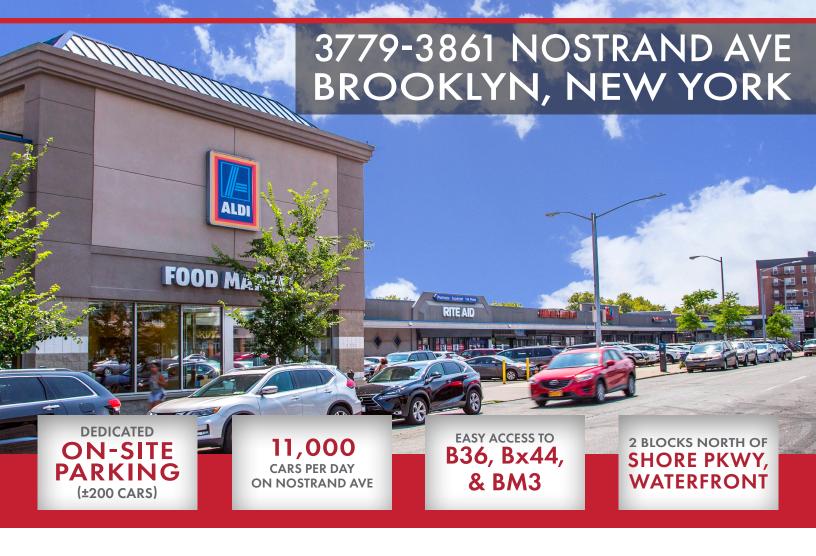

### 3779-3861 NOSTRAND AVE BROOKLYN, NEW YORK

### **±2,000 SF** (inline)

- The property is situated on the east side of Nostrand Avenue between Avenue Y and Avenue Z, and features 700' of frontage along one of South Brooklyn's most highly trafficked, major shopping corridors.
- Located just 2 blocks north of Shore/Belt Parkway,
  3 blocks from the Emmons Avenue Waterfront.
- Dedicated on-site parking for ±200 cars.
- B36 & B44 directly in front of the center.