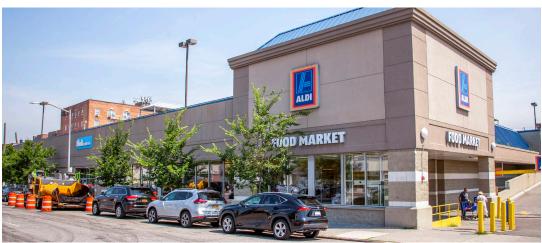

### SPACES FOR LEASE

±9,973 SF with full basement

### **±2,000 SF** (inline)

- The property is situated on the east side of Nostrand Avenue between Avenue Y and Avenue Z, and features 700' of frontage along one of South Brooklyn's most highly trafficked, major shopping corridors.
- Located just 2 blocks north of Shore/Belt Parkway,
  3 blocks from the Emmons Avenue Waterfront.
- Dedicated on-site parking for ±200 cars.
- B36 & B44 directly in front of the center.



**CONTACT EXCLUSIVE LISTING AGENT:** 

#### MIA ABDOU

914.968.8500 x326 mabdou@rmfriedland.com



### 3779-3861 NOSTRAND AVE BROOKLYN, NEW YORK

### ±2,000 SF | ±9,973 SF **FOR LEASE**







**EMOGRAPHICS** 

Population

Number of Households

Average HH Income

Annual HH Expenditure

Annual Retail Expenditure

**25 MILE** 

6,732

2,951

\$100,288

\$209.73 M

\$98.18 M

26,543

10,877

\$96,122

\$744.57 M

\$348.27 M

79,710

32,035

\$103,096

\$2.31 B

\$1.08 B

**CONTACT EXCLUSIVE LISTING AGENT:** 

#### MIA ABDOU

914.968.8500 x326 mabdou@rmfriedland.com



### 3779-3861 NOSTRAND AVE BROOKLYN, NEW YORK

## ±2,000 SF | ±9,973 SF FOR LEASE



**CONTACT EXCLUSIVE LISTING AGENT:** 

**MIA ABDOU** 

914.968.8500 x326 mabdou@rmfriedland.com



## 3779-3861 NOSTRAND AVE BROOKLYN, NEW YORK

# ±2,000 SF | ±9,973 SF FOR LEASE





0.8 miles to Belt/Shore Pkwy



B & Q Trains Sheepshead Bay Station



Easy access to B36, Bx44, and BM3

**CONTACT EXCLUSIVE LISTING AGENT:** 

###