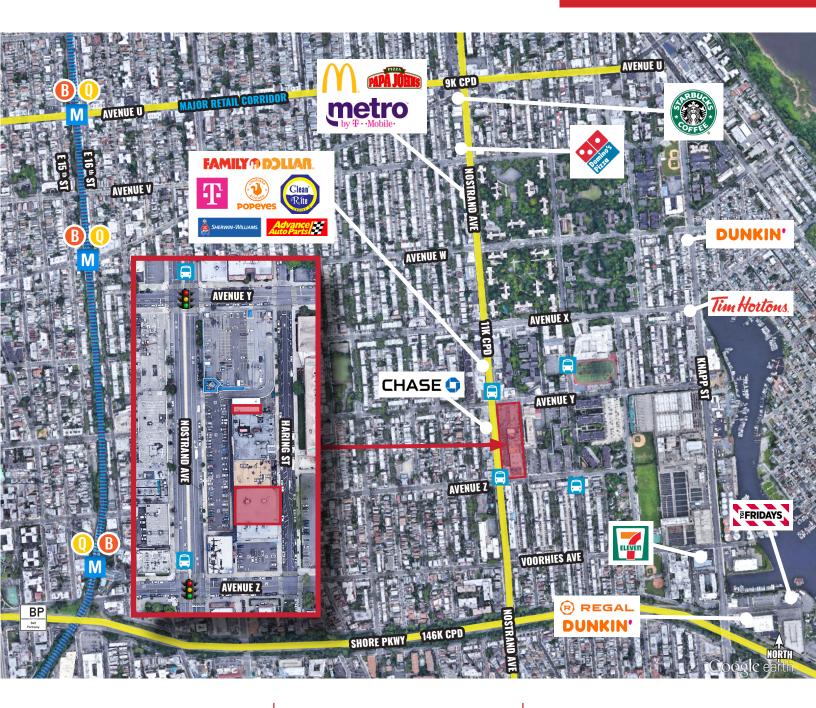

### **±2,000 SF** (inline)

- The property is situated on the east side of Nostrand Avenue between Avenue Y and Avenue Z, and features 700' of frontage along one of South Brooklyn's most highly trafficked, major shopping corridors.
- Located just 2 blocks north of Shore/Belt Parkway,
  3 blocks from the Emmons Avenue Waterfront.
- Dedicated on-site parking for ±200 cars.
- B36 & B44 directly in front of the center.

# ±2,000 SF | ±9,973 SF FOR LEASE

0.8 miles to Belt/Shore Pkwy

B & Q Trains Sheepshead Bay Station

Easy access to B36, Bx44, and BM3

**CONTACT EXCLUSIVE LISTING AGENT:** 