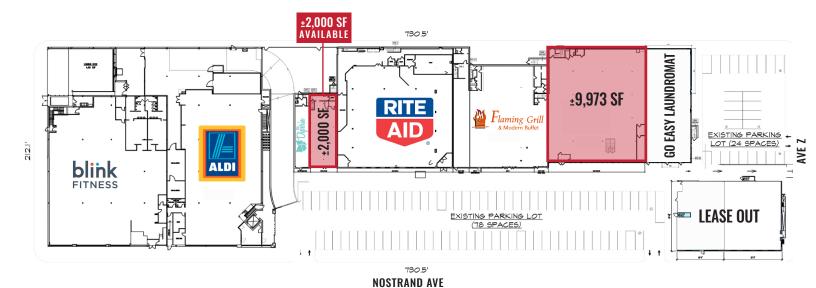

### SPACES FOR LEASE

±9,973 SF with full basement

### **±2,000 SF** (inline)

- The property is situated on the east side of Nostrand Avenue between Avenue Y and Avenue Z, and features 700' of frontage along one of South Brooklyn's most highly trafficked, major shopping corridors.
- Located just 2 blocks north of Shore/Belt Parkway,
  3 blocks from the Emmons Avenue Waterfront.
- Dedicated on-site parking for ±200 cars.
- B36 & B44 directly in front of the center.