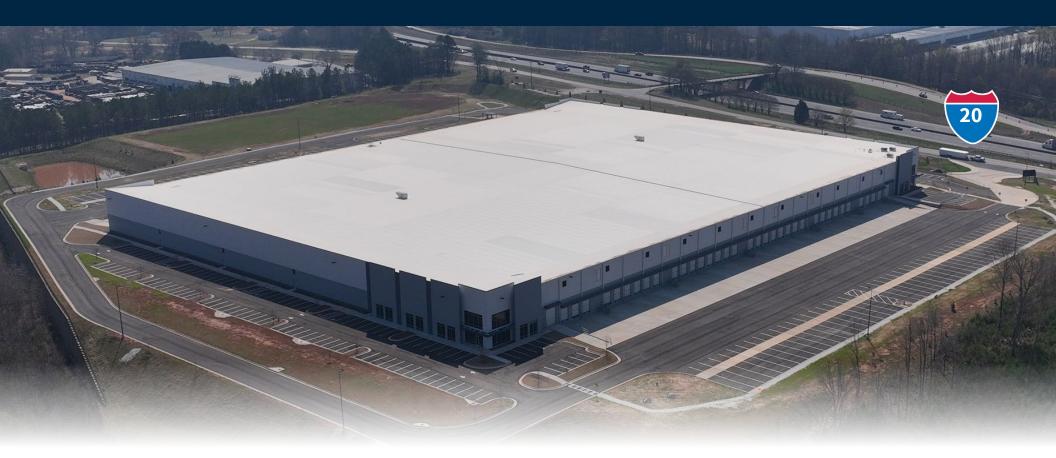

#### 2932 DOGWOOD DRIVE SE | CONYERS, GEORGIA 30014

#### **373,266 SF AVAILABLE** (DIVISIBLE)

CLASS A CROSS DOCK ON SITE TRAILER PARKING EXCELLENT INTERSTATE ACCESS

# **20 East Logistics Center**

## **373,266 SF AVAILABLE**

(DIVISIBLE)

| <b>BUILDING SIZE</b>   | 373,266 SF (divisible)                                                                 | LIGHTING              | LED fixtures                                                                        |
|------------------------|----------------------------------------------------------------------------------------|-----------------------|-------------------------------------------------------------------------------------|
| OFFICE                 | 3,010 SF                                                                               | FLOOR                 | 45mil TPO membrane. R-25<br>insulation value over the full<br>warehouse             |
| CLEAR HEIGHT           | 36' at first column in from loading doors                                              | SPRINKLER             | ESFR                                                                                |
| BUILDING<br>DIMENSIONS | 530' x 702'                                                                            | HEATING               | Make-up air units for freeze protection                                             |
| COLUMN<br>SPACING      | 54' W x 51'-3" D (60' speed bays)<br>Dowel baskets in speed bay                        | TRAILER SPACES        | 95 trailer spaces (expandable)                                                      |
| TRUCK COURT            | 190' deep                                                                              | AUTO SPACES           | 226 auto spaces (expandable)<br>Conduit for 8-16 EV Charging<br>Stations            |
| FLOOR                  | 7" – 4000 PSI Concrete Building<br>includes a 10mil vapor barrier<br>under entire slab | ADDITIONAL<br>STORAGE | Expansion lot available for an<br>additional 115 car spaces or<br>51 trailer spaces |
| DOCK DOORS             | 75 (9' x 10') dock doors<br>4 (12' x 14') ramped doors                                 | POWER                 | 2,000 amp, 3 phase                                                                  |