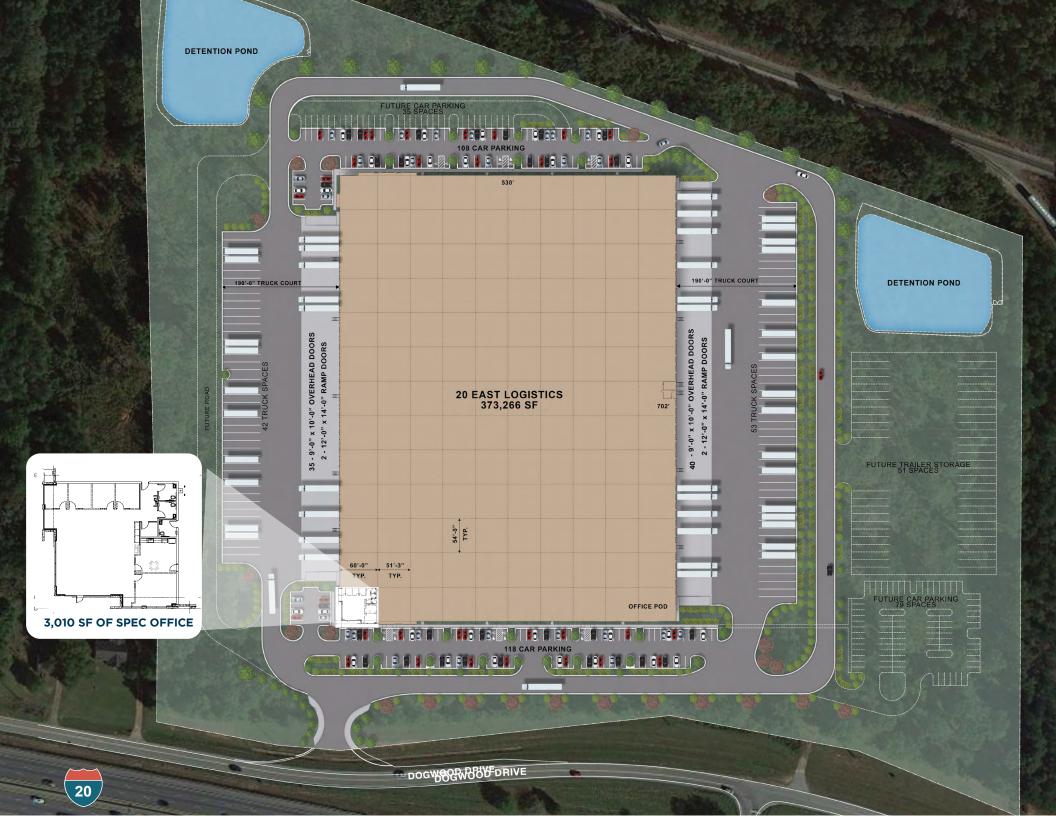

## **373,266 SF AVAILABLE**

(DIVISIBLE)

| <b>BUILDING SIZE</b>   | 373,266 SF (divisible)                                                                 | LIGHTING              | LED fixtures                                                                        |
|------------------------|----------------------------------------------------------------------------------------|-----------------------|-------------------------------------------------------------------------------------|
| OFFICE                 | 3,010 SF                                                                               | FLOOR                 | 45mil TPO membrane. R-25<br>insulation value over the full<br>warehouse             |
| CLEAR HEIGHT           | 36' at first column in from loading doors                                              | SPRINKLER             | ESFR                                                                                |
| BUILDING<br>DIMENSIONS | 530' x 702'                                                                            | HEATING               | Make-up air units for freeze protection                                             |
| COLUMN<br>SPACING      | 54' W x 51'-3" D (60' speed bays)<br>Dowel baskets in speed bay                        | TRAILER SPACES        | 95 trailer spaces (expandable)                                                      |
| TRUCK COURT            | 190' deep                                                                              | AUTO SPACES           | 226 auto spaces (expandable)<br>Conduit for 8-16 EV Charging<br>Stations            |
| FLOOR                  | 7" – 4000 PSI Concrete Building<br>includes a 10mil vapor barrier<br>under entire slab | ADDITIONAL<br>STORAGE | Expansion lot available for an<br>additional 115 car spaces or<br>51 trailer spaces |
| DOCK DOORS             | 75 (9' x 10') dock doors<br>4 (12' x 14') ramped doors                                 | POWER                 | 2,000 amp, 3 phase                                                                  |