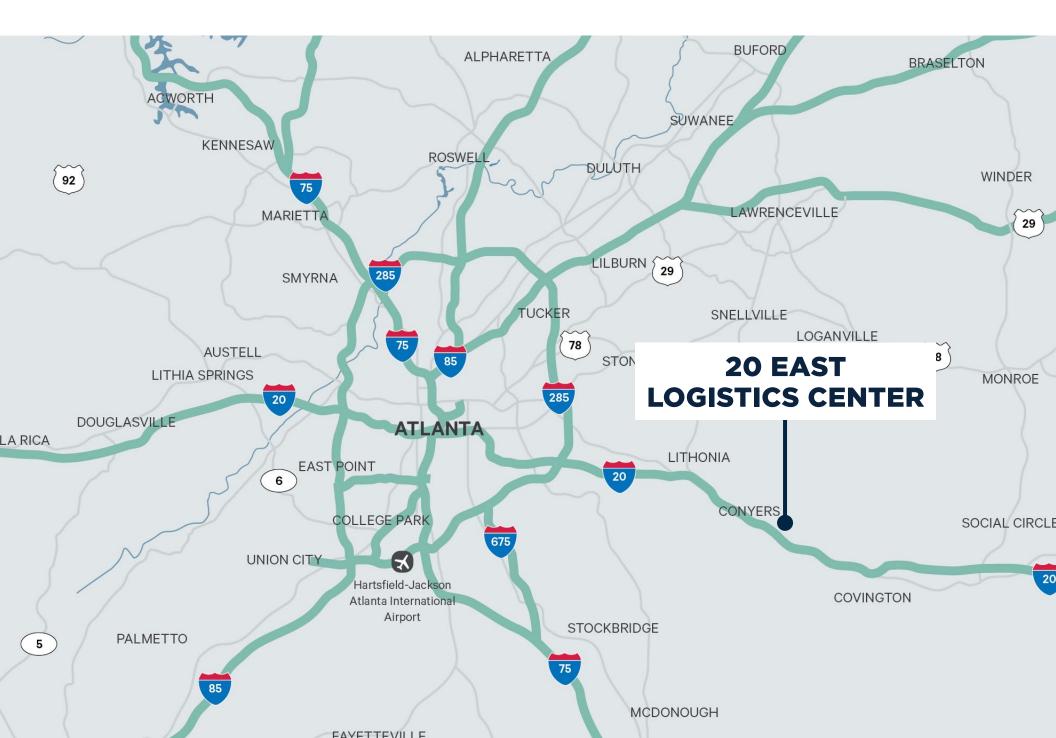

expandable)                                                      |
| TRUCK COURT            | 190' deep                                                                              | AUTO SPACES           | 226 auto spaces (expandable)<br>Conduit for 8-16 EV Charging<br>Stations            |
| FLOOR                  | 7" – 4000 PSI Concrete Building<br>includes a 10mil vapor barrier<br>under entire slab | ADDITIONAL<br>STORAGE | Expansion lot available for an<br>additional 115 car spaces or<br>51 trailer spaces |
| DOCK DOORS             | 75 (9' x 10') dock doors<br>4 (12' x 14') ramped doors                                 | POWER                 | 2,000 amp, 3 phase                                                                  |



## **SURROUNDING TENANTS**



## **METRO ATLANTA**



# **LOCATION STORY**



#### FOR MORE INFORMATION, PLEASE CONTACT:

Mark Hawks, SIOR +1 404 504 5978 mark.hawks@cbre.com

Joanna Blaesing, SIOR

+1 404 812 5021

**Todd Barton, SIOR** +1 404 923 1435 todd.barton@cbre.com

**Bobby Mayson** +1 770 729 2817 joanna.blaesing@cbre.com bmayson@lavista.com

CBRE, Inc. +1 404 504 7900 cbre.com/atlanta

**Matt Higgins** +1 404 895 0483 matt.higgins@cbre.com

NATIVE NDG DEVELOPMENT GROUP

> CROW HOLDINGS

> > CAPITAL



© 2024 CBRE, Inc. All rights reserved. This information has been obtained from sources believed reliable but has not been verified for accuracy or completeness. CBRE, Inc. makes no guarantee, representation or warranty and accepts no responsibility or liability as to the accuracy, completeness, or reliability of the information cont