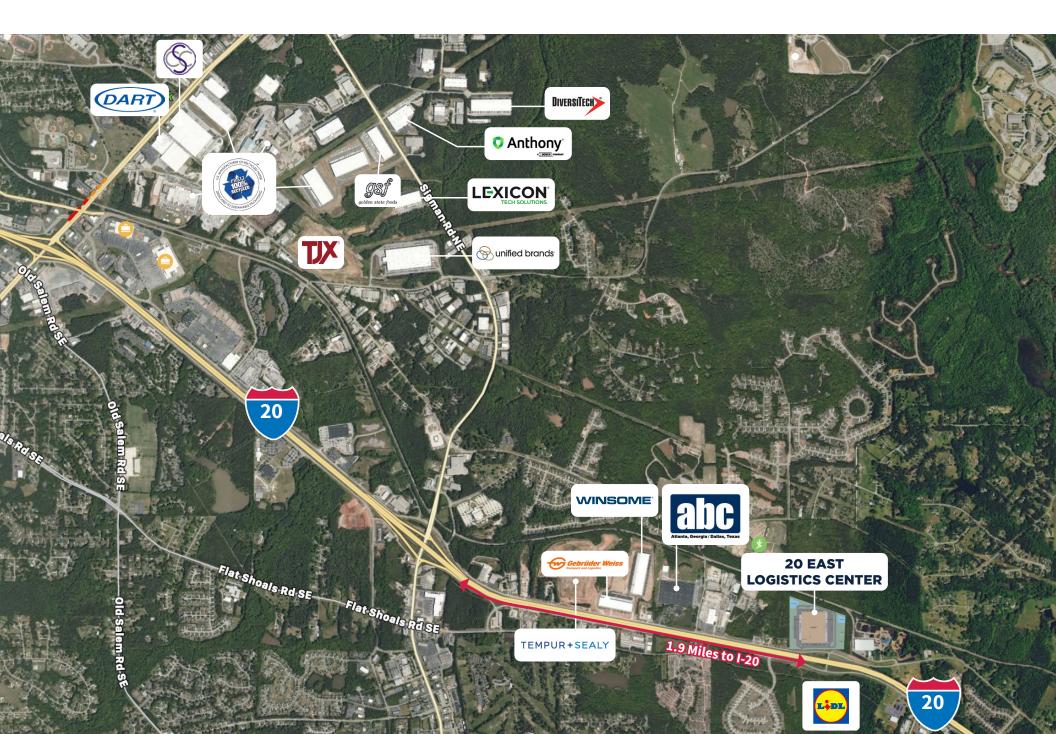

| 95 trailer spaces (expandable)                                                      |
| TRUCK COURT            | 190' deep                                                                              | AUTO SPACES           | 226 auto spaces (expandable)<br>Conduit for 8-16 EV Charging<br>Stations            |
| FLOOR                  | 7" – 4000 PSI Concrete Building<br>includes a 10mil vapor barrier<br>under entire slab | ADDITIONAL<br>STORAGE | Expansion lot available for an<br>additional 115 car spaces or<br>51 trailer spaces |
| DOCK DOORS             | 75 (9' x 10') dock doors<br>4 (12' x 14') ramped doors                                 | POWER                 | 2,000 amp, 3 phase                                                                  |



## **SURROUNDING TENANTS**



## **METRO ATLANTA**



# **LOCATION STORY**



#### FOR MORE INFORMATION, PLEASE CONTACT:

Mark Hawks, SIOR +1 404 504 5978 mark.hawks@cbre.com

Joanna Blaesing, SIOR

+1 404 812 5021

**Todd Barton, SIOR** +1 404 923 1435 todd.barton@cbre.com

**Bobby Mayson** +1 770 729 2817 joanna.blaesing@cbre.com bmayson@lavista.com

CBRE, Inc. +1 404 504 7900 cbre.com/atlanta

**Matt Higgins** +1 404 895 0483 matt.higgins@cbre.com

NATIVE NDG DEVELOPMENT GROUP

> CROW HOLDINGS

> > CAPITAL



© 2024 CBRE, Inc. All rights reserved. This information has been obtained from sources believed reliable but has not been verified for accuracy or completeness. CBRE, Inc. makes no guarantee, representation or warranty and accepts no responsibility or liability as to the accuracy, completeness, or reliability