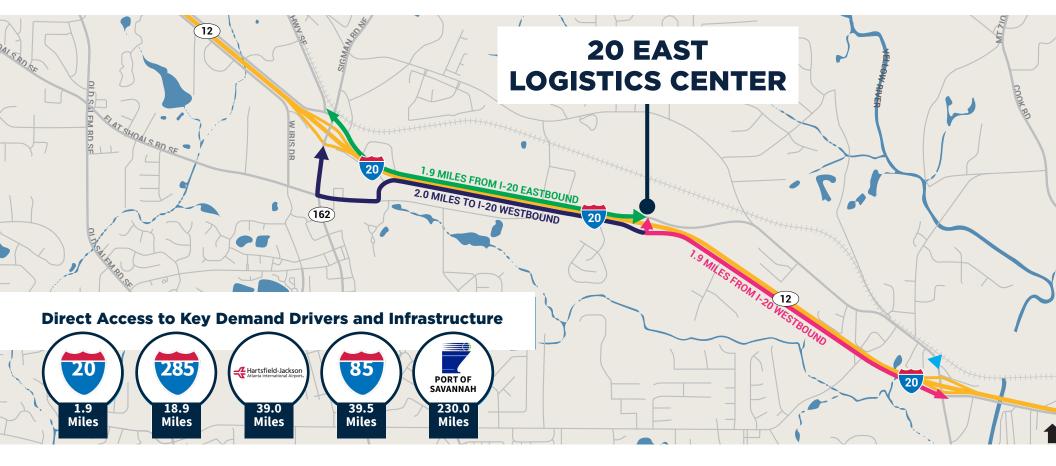

|
| TRUCK COURT            | 190' deep                                                                              | AUTO SPACES           | 226 auto spaces (expandable)<br>Conduit for 8-16 EV Charging<br>Stations            |
| FLOOR                  | 7" – 4000 PSI Concrete Building<br>includes a 10mil vapor barrier<br>under entire slab | ADDITIONAL<br>STORAGE | Expansion lot available for an<br>additional 115 car spaces or<br>51 trailer spaces |
| DOCK DOORS             | 75 (9' x 10') dock doors<br>4 (12' x 14') ramped doors                                 | POWER                 | 2,000 amp, 3 phase                                                                  |



## **SURROUNDING TENANTS**



## **METRO ATLANTA**



# **LOCATION STORY**



#### FOR MORE INFORMATION, PLEASE CONTACT:

Mark Hawks, SIOR +1 404 504 5978 mark.hawks@cbre.com

Joanna Blaesing, SIOR

+1 404 812 5021

**Todd Barton, SIOR** +1 404 923 1435 todd.barton@cbre.com

**Bobby Mayson** +1 770 729 2817 joanna.blaesing@cbre.com bmayson@lavista.com

CBRE, Inc. +1 404 504 7900 cbre.com/atlanta

**Matt Higgins** +1 404 895 0483 matt.higgins@cbre.com

NATIVE NDG DEVELOPMENT GROUP

> CROW HOLDINGS

> > CAPITAL



© 2024 CBRE, Inc. All rights reserved. This information has been obtained from sources believed reliable but has not been verified for accuracy or completeness. CBRE, Inc. makes no guarantee, representation or warranty and accepts no responsibility or liability as to the accuracy, completeness, or reliability of the information contained herein. You should