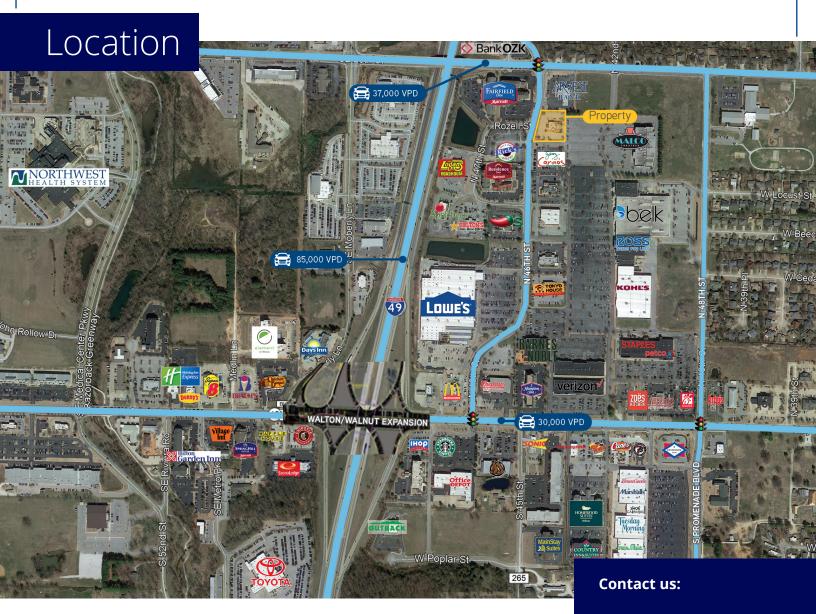

## **Property Features**

- +/- 6,000 square feet
- +/- 1.14 acres
- 32,000 VPD on W Walnut Street
- Located near busy shopping area with quick access to Interstate 49

A 6,000 square foot restaurant building for sale in Scottsdale Shopping Center. Surrounded by several national retailers including Kohl's, Barnes & Noble, Belk, and Lowe's. Adjacent to Malco Theatre and quick access to Interstate 49. Area named "Restaurant Row" due to popularity of being the shopping destination of the W Walnut Street and SE Walton Blvd city line.

High traffic area of Rogers

6,000 SF of Restaurant / Retail

Located in Scottsdale **Shopping Center on** Restaurant Row

Quick access to Interstate 49 & W **Walnut Street** 