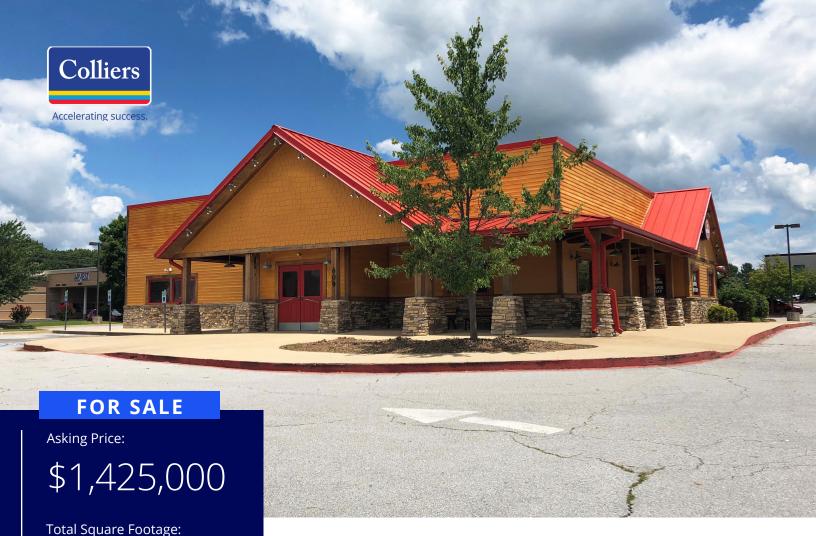

# 609 N 46th Street

# Rogers, Arkansas

## **Property Features**

- +/- 6,000 square feet
- +/- 1.14 acres
- 32,000 VPD on W Walnut Street
- Located near busy shopping area with quick access to Interstate 49

A 6,000 square foot restaurant building for sale in Scottsdale Shopping Center. Surrounded by several national retailers including Kohl's, Barnes & Noble, Belk, and Lowe's. Adjacent to Malco Theatre and quick access to Interstate 49. Area named "Restaurant Row" due to popularity of being the shopping destination of the W Walnut Street and SE Walton Blvd city line.

6,000 SF