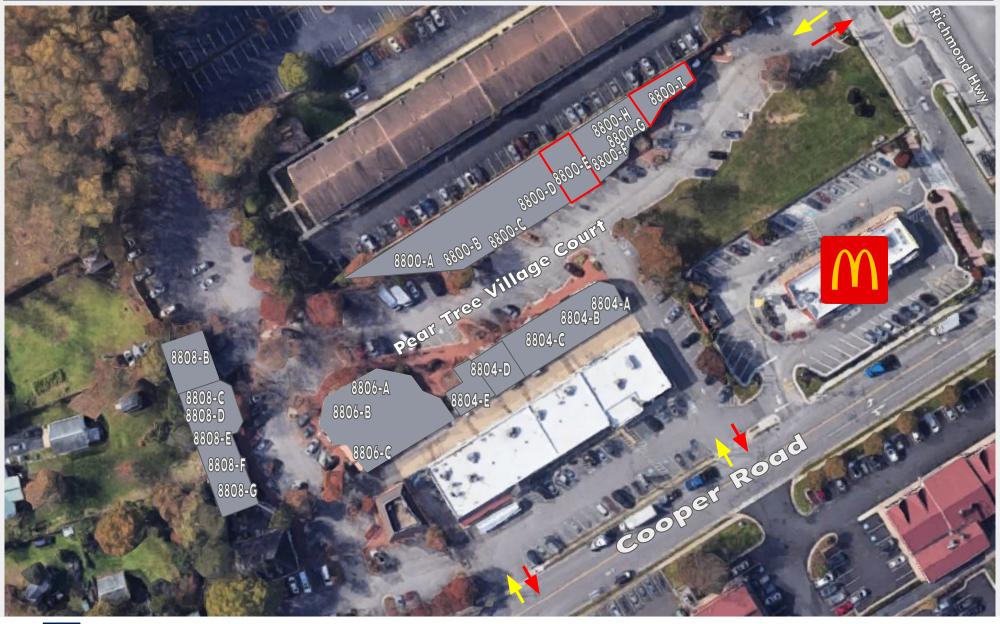

#### PHOTOS: 8800-8810 PEAR TREE VILLAGE COURT

COMMERCIAL SPACE FOR LEASE

# PEAR TREE VILLAGE

8800-8810 Pear Tree Village Court, Alexandria, VA