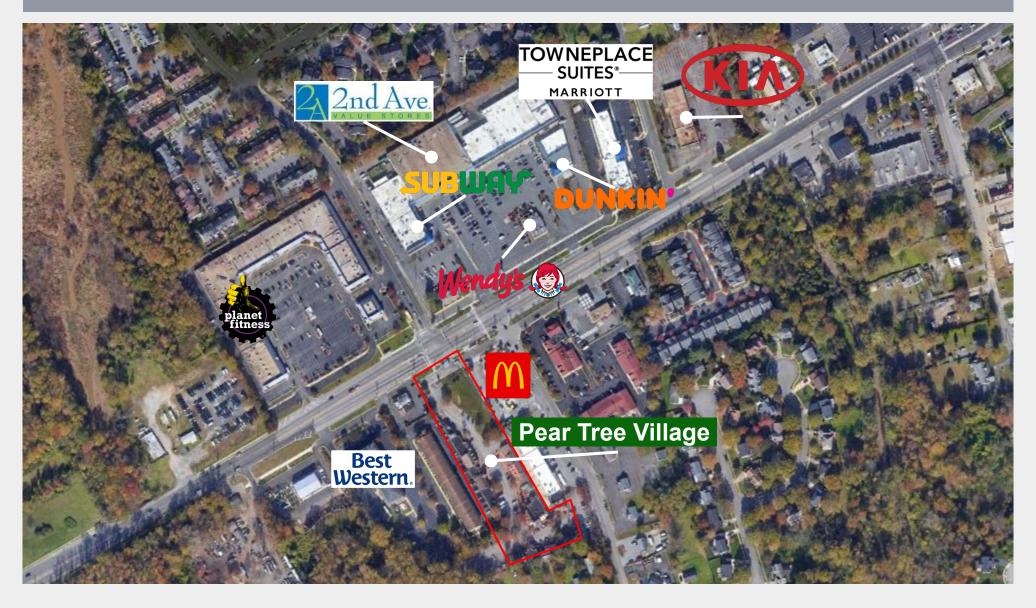

#### MAP: 8800-8810 PEAR TREE VILLAGE COURT

FOR LEASE

# PEAR TREE VILLAGE

8800-8810 Pear Tree Village Court, Alexandria, VA

COMMERCIAL SPACE FOR LEASE