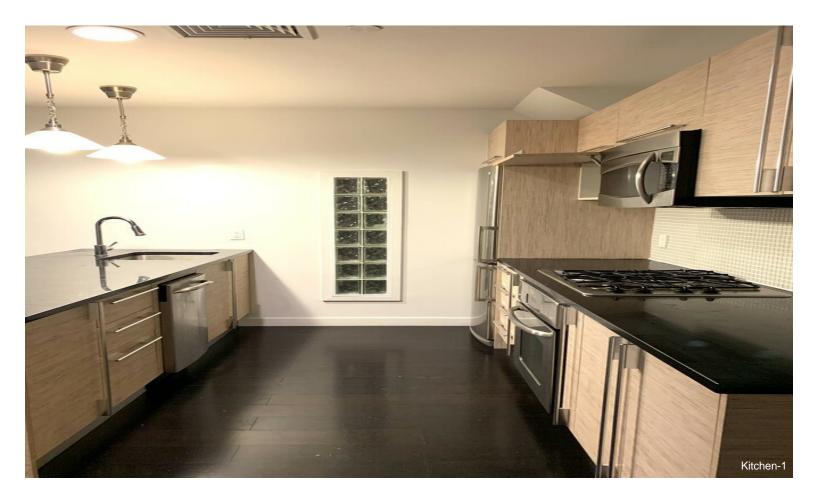

Each unit is designed for modern comfort with stunning dark hardwood floors, full-sized stainless steel appliances (including a dishwasher and microwave), and open-concept kitchens that are perfect for both cooking and entertaining. The bathrooms are beautifully finished with tiled walls and custom-built vanities. Additional amenities include central heating and air conditioning, as well as washer and dryer units in each...