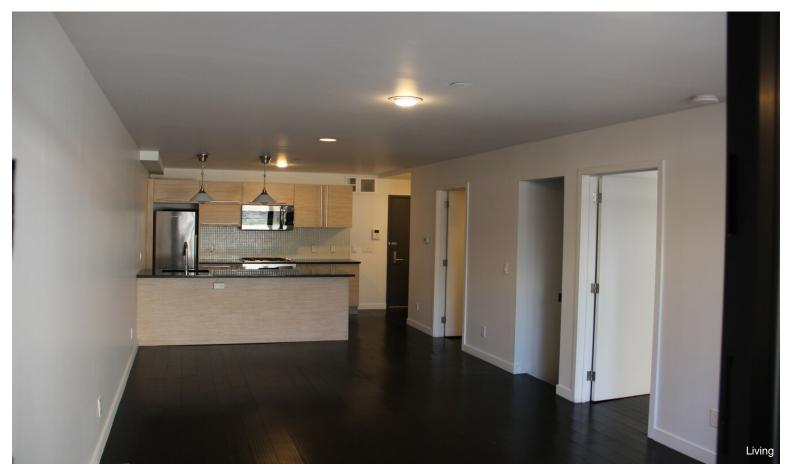

#### 93 Herbert St

\$6,100,000

Exceptional Investment Opportunity in Prime Williamsburg! This 8 –family building offers an incredible investment opportunity with high-end condo-quality residences. The property features 10 spacious bedrooms and 11 modern bathrooms, offering a mix of elegant living spaces, including versatile loft areas. The building includes: Two duplex apartments, each with 2 bedrooms and 2 bathrooms. One apartment with 1 bedroom and 2 bathrooms. Five 1-bedroom, 1-bathroom apartments.

Each unit is designed for modern comfort with stunning dark hardwood floors, full-sized stainless steel appliances (including a dishwasher and microwave), and open-concept kitchens that are perfect for both cooking and entertaining. The bathrooms are beautifully finished with tiled walls and custom-built vanities. Additional amenities include central heating and air conditioning, as well as washer and dryer units in each...