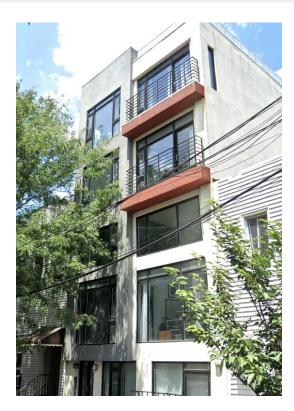

#### **93 Herbert St** 93 Herbert St, Brooklyn, NY 11222

Ray Man Royalux Realty 13345 Roosevelt Ave,Flushing, NY 11354 rayman4090@yahoo.com (646) 331-3668

| Price:               | \$6,100,000 |
|----------------------|-------------|
| No. Units:           | 8           |
| Property Type:       | Multifamily |
| Property Subtype:    | Apartment   |
| Apartment Style:     | Low Rise    |
| Building Class:      | В           |
| Sale Type:           | Investment  |
| Cap Rate:            | 5.03%       |
| Lot Size:            | 0.06 AC     |
| Gross Building Area: | 5,800 SF    |
| No. Stories:         | 4           |
| Year Built:          | 2009        |
| Parking Ratio:       | 0/1,000 SF  |
| Zoning Description:  | R6B         |
| APN / Parcel ID:     | 02829-0036  |
|                      |             |

#### 93 Herbert St

\$6,100,000

Exceptional Investment Opportunity in Prime Williamsburg! This 8 –family building offers an incredible investment opportunity with high-end condo-quality residences. The property features 10 spacious bedrooms and 11 modern bathrooms, offering a mix of elegant living spaces, including versatile loft areas. The building includes: Two duplex apartments, each with 2 bedrooms and 2 bathrooms. One apartment with 1 bedroom and 2 bathrooms. Five 1-bedroom, 1-bathroom apartments.