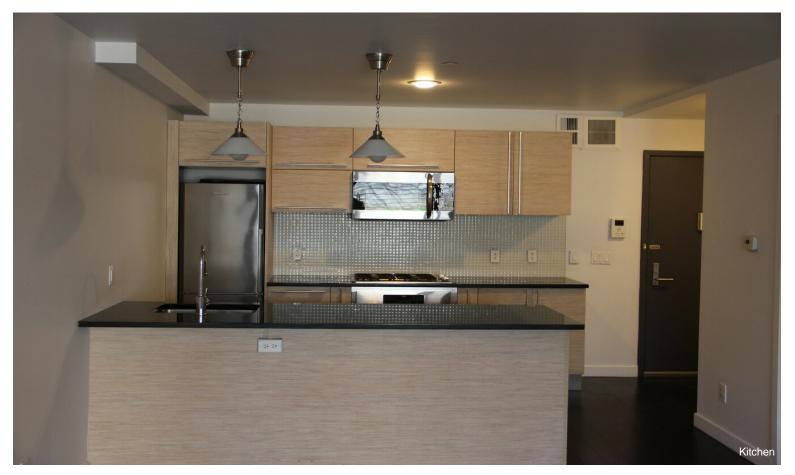

#### 93 Herbert St

\$6,100,000

Exceptional Investment Opportunity in Prime Williamsburg! This 8 –family building offers an incredible investment opportunity with high-end condo-quality residences. The property features 10 spacious bedrooms and 11 modern bathrooms, offering a mix of elegant living spaces, including versatile loft areas. The building includes: Two duplex apartments, each with 2 bedrooms and 2 bathrooms. One apartment with 1 bedroom and 2 bathrooms. Five 1-bedroom, 1-bathroom apartments.

Each unit is designed for modern comfort with stunning dark hardwood floors, full-sized stainless steel appliances (including a dishwasher and microwave), and open-concept kitchens that are perfect for both cooking and entertaining. The bathrooms are beautifully finished with tiled walls and custom-built vanities. Additional amenities include central heating and air conditioning, as well as washer and dryer units in each...