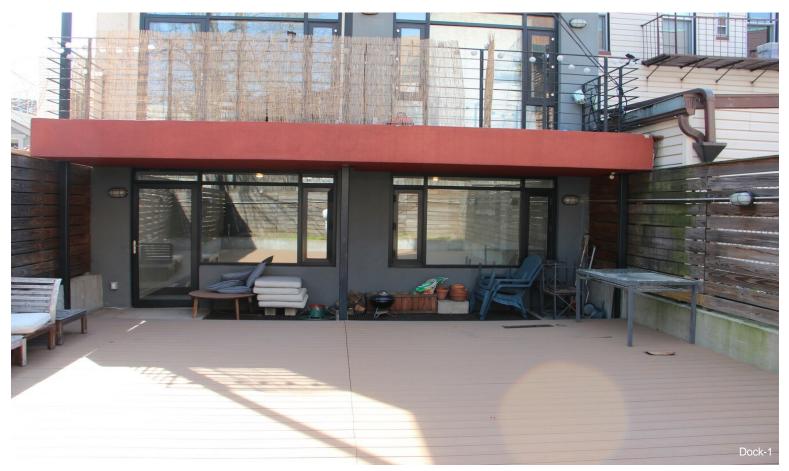

Each unit is designed for modern comfort with stunning dark hardwood floors, full-sized stainless steel appliances (including a dishwasher and microwave), and open-concept kitchens that are perfect for both cooking and entertaining. The bathrooms are beautifully finished with tiled walls and custom-built vanities. Additional amenities include central heating and air conditioning, as well as washer and dryer units in each...

• Situated in the lively Williamsburg area, it's close to parks like McCarren Park, local shops, restaurants, and the Graham Avenue L train stop.

93 Herbert St, Brooklyn, NY 11222