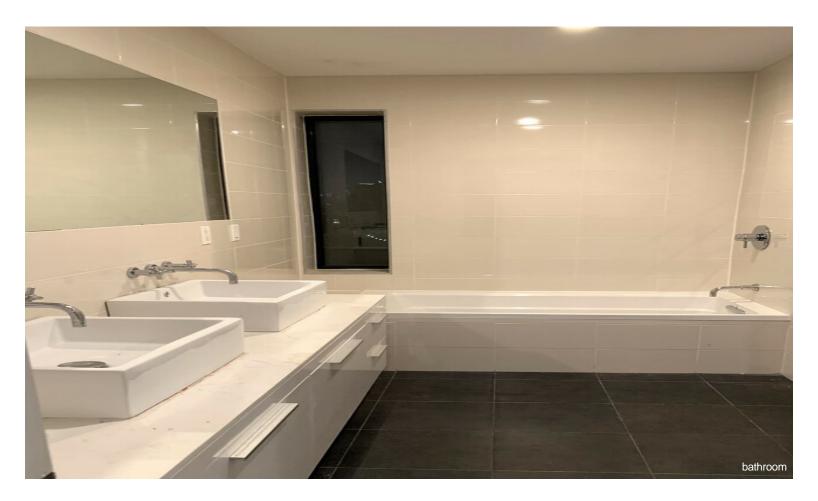

#### 93 Herbert St

\$6,100,000

Exceptional Investment Opportunity in Prime Williamsburg! This 8 –family building offers an incredible investment opportunity with high-end condo-quality residences. The property features 10 spacious bedrooms and 11 modern bathrooms, offering a mix of elegant living spaces, including versatile loft areas. The building includes: Two duplex apartments, each with 2 bedrooms and 2 bathrooms. One apartment with 1 bedroom and 2 bathrooms. Five 1-bedroom, 1-bathroom apartments.

Each unit is designed for modern comfort with stunning dark hardwood floors, full-sized stainless steel appliances (including a dishwasher and microwave), and open-concept kitchens that are perfect for both cooking and entertaining. The bathrooms are beautifully finished with tiled walls and custom-built vanities. Additional amenities include central heating and air conditioning, as well as washer and dryer units in each...