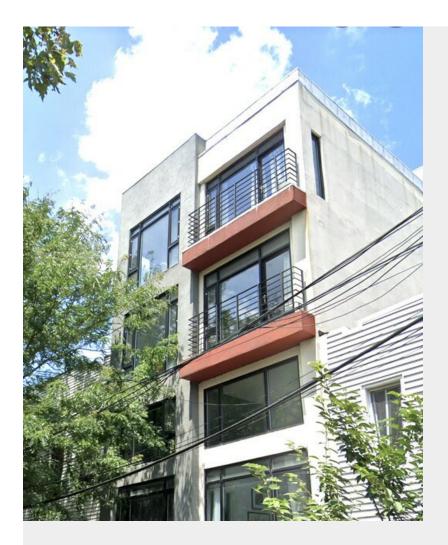

#### **93 Herbert St** 93 Herbert St, Brooklyn, NY 11222

Ray Man Royalux Realty 13345 Roosevelt Ave,Flushing, NY 11354 rayman4090@yahoo.com (646) 331-3668

| Price:               | \$6,100,000 |
|----------------------|-------------|
| No. Units:           | 8           |
| Property Type:       | Multifamily |
| Property Subtype:    | Apartment   |
| Apartment Style:     | Low Rise    |
| Building Class:      | В           |
| Sale Type:           | Investment  |
| Cap Rate:            | 5.03%       |
| Lot Size:            | 0.06 AC     |
| Gross Building Area: | 5,800 SF    |
| No. Stories:         | 4           |
| Year Built:          | 2009        |
| Parking Ratio:       | 0/1,000 SF  |
| Zoning Description:  | R6B         |
| APN / Parcel ID:     | 02829-0036  |
|                      |             |

#### 93 Herbert St

\$6,100,000

Exceptional Investment Opportunity in Prime Williamsburg! This 8 –family building offers an incredible investment opportunity with high-end condo-quality residences. The property features 10 spacious bedrooms and 11 modern bathrooms, offering a mix of elegant living spaces, including versatile loft areas. The building includes: Two duplex apartments, each with 2 bedrooms and 2 bathrooms. One apartment with 1 bedroom and 2 bathrooms. Five 1-bedroom, 1-bathroom apartments.