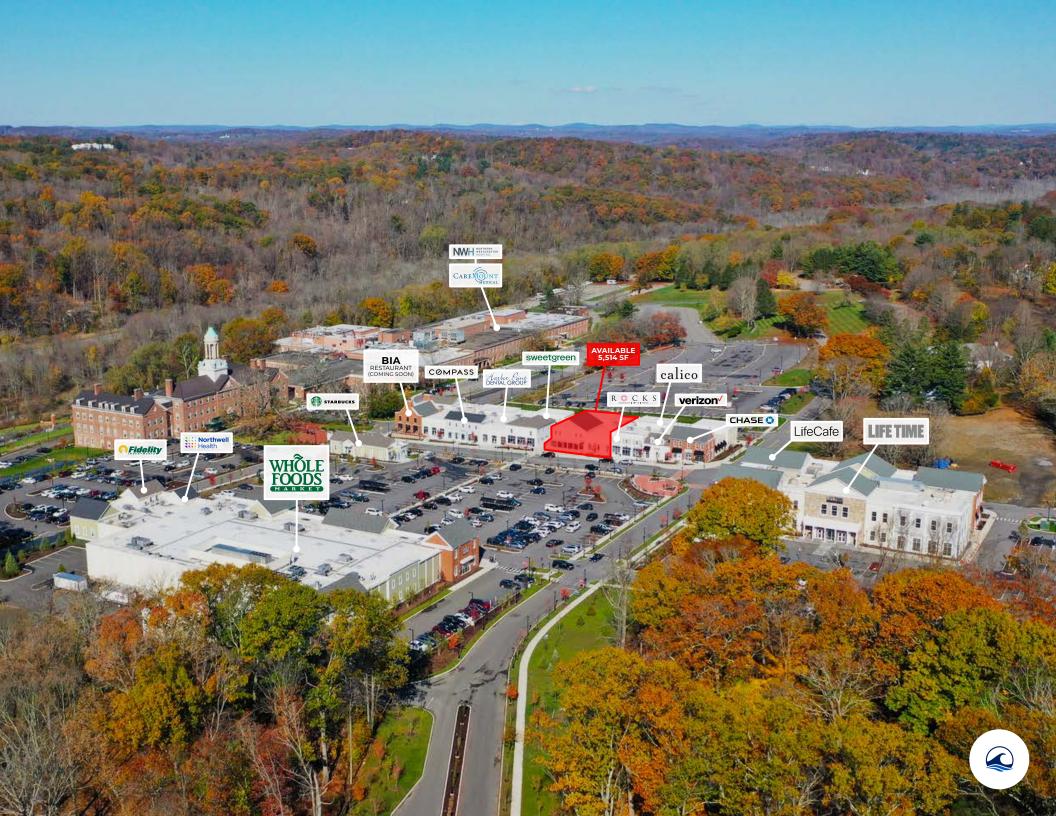

CHAPPAQUA | NEW YORK

120,000 square foot retail development anchored by Whole Foods & Life Time Fitness located within a larger mixed-use development in the scenic Chappaqua, NY. It is conveniently located close to major highways, direct exit off of Saw Mill Parkway, and the Metro-North railroad to Manhattan.

Chappaqua Crossing has a regional appeal that will service northern Westchester County, NY including Chappaqua, Mount Kisco, Briarcliff Manor, Bedford, Katonah, Pleasantville and Armonk as well as western Greenwich, CT.

This new development is a master-planned project by a veteran institutional development team and includes 450,000 square feet of primarily medical office, 66 apartments and 91 townhomes.