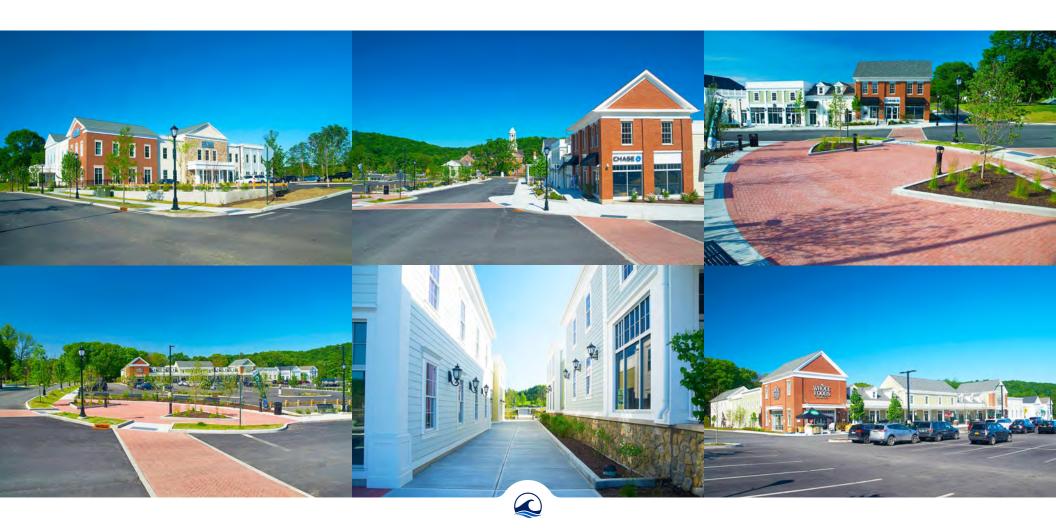

CHAPPAQUA | NEW YORK

120,000 square foot retail development anchored by Whole Foods & Life Time Fitness located within a larger mixed-use development in the scenic Chappaqua, NY. It is conveniently located close to major highways, direct exit off of Saw Mill Parkway, and the Metro-North railroad to Manhattan.

This new development is a master-planned project by a veteran institutional development team and includes 450,000 square feet of primarily medical office, 66 apartments and 91 townhomes.