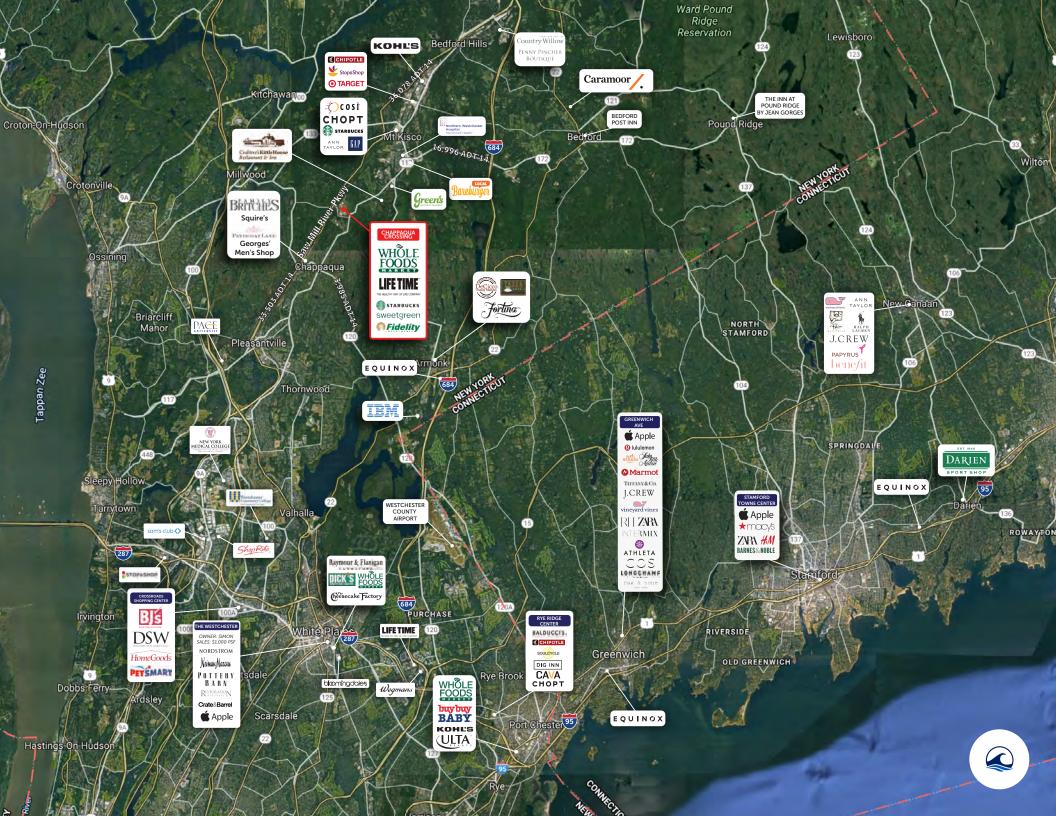

Chappaqua Crossing has a regional appeal that will service northern Westchester County, NY including Chappaqua, Mount Kisco, Briarcliff Manor, Bedford, Katonah, Pleasantville and Armonk as well as western Greenwich, CT.

## JOIN THE RESTAURANT SCENE

Westchester's restaurant landscape consists of various options satisfying the appetites of sophisticated gourmets to burger afficionados with both waterfront and old town character filled backdrops. Several critically acclaimed chefs and restaurant groups, both nationally and locally, have chosen to call Westchester home creating one of the country's most dynamic dining scenes.