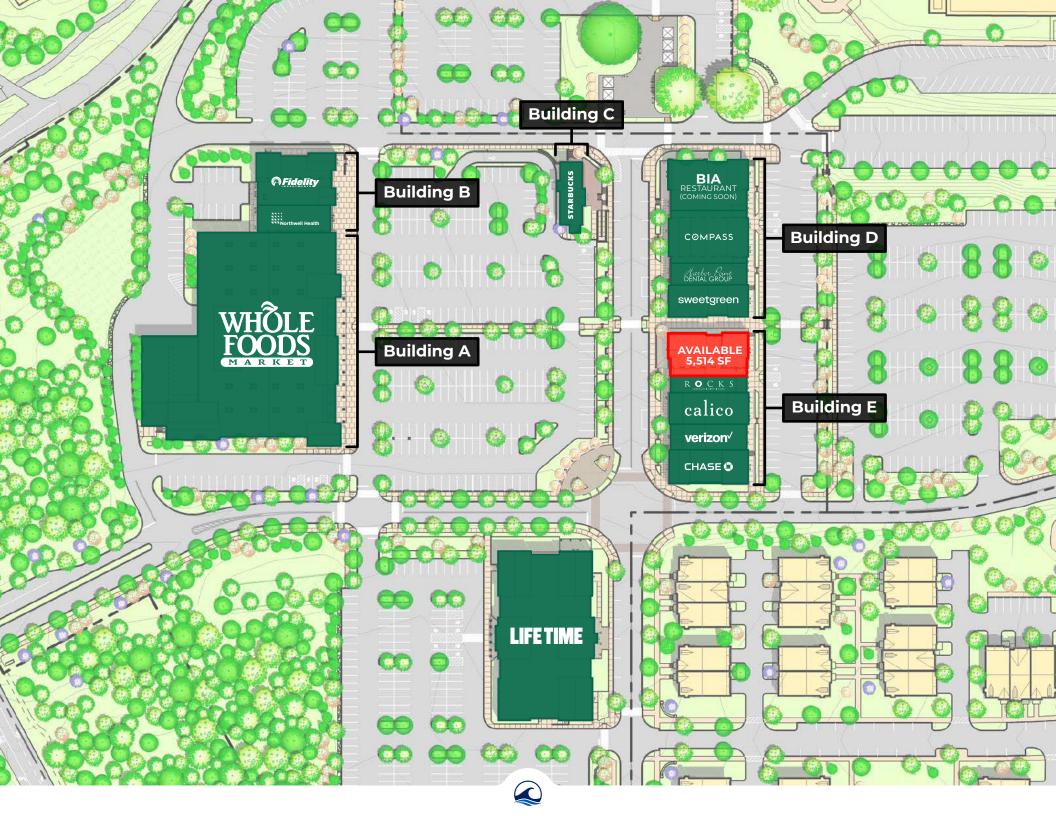

CHAPPAQUA | NEW YORK

120,000 square foot retail development anchored by Whole Foods & Life Time Fitness located within a larger mixed-use development in the scenic Chappaqua, NY. It is conveniently located close to major highways, direct exit off of Saw Mill Parkway, and the Metro-North railroad to Manhattan.

This new development is a master-planned project by a veteran institutional development team and includes 450,000 square feet of primarily medical office, 66 apartments and 91 townhomes.