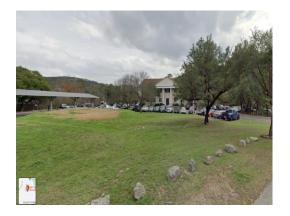

**EV Charging Station onsite** 

Scenic break area

## **Harcon Building**

Conveniently located off RM 2222 just west of Hwy 360 surrounded by 600 acres of beautiful habitat preserve.

8,390 Square Feet on second floor. Office Space Available March 15, 2023. May be divided into 3 lease spaces of 4,127 sf & 1,985 sf & 2,278 sf.

Solar PV Covered Parking