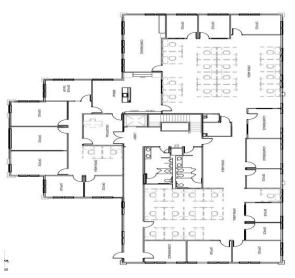

## **Harcon Building**

Conveniently located off RM 2222 just west of Hwy 360 surrounded by 600 acres of beautiful habitat preserve.

8,390 Square Feet on second floor. Office Space Available March 15, 2023. May be divided into 3 lease spaces of 4,127 sf & 1,985 sf & 2,278 sf.

Offering private offices and conference rooms.

Level two EV charging station in the parking lot.

10 ft. to 13 ft. Ceiling Height

\$33 sq. ft/year- Full-Service Gross-Negotiable based on TI

Michael Hart 512-775-8588

## Office Space for Lease

6601 Vaught Ranch Road, Austin, TX 78730 https://goo.gl/maps/q27dTqJVALTdZ 6Ex7

**Floor Plans** Include large office space on second level.

10 miles to UT 7.1 miles to the Domain 22 miles to ABIA