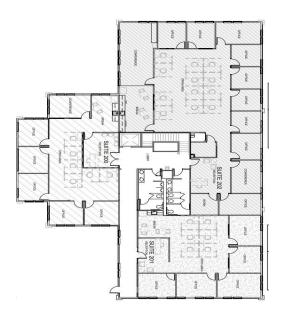

## **Harcon Building**

Conveniently located off RM 2222 just west of Hwy 360 surrounded by 600 acres of beautiful habitat preserve.

8,390 Square Feet on second floor. Office Space Available March 15, 2023. May be divided into 3 lease spaces of 4,127 sf & 1,985 sf & 2,278 sf.

Offering private offices and conference rooms.

Level two EV charging station in the parking lot.

10 ft. to 13 ft. Ceiling Height

\$33 sq. ft/year- Full-Service Gross-Negotiable based on TI

Michael Hart 512-775-8588

## Office Space for Lease

6601 Vaught Ranch Road, Austin, TX 78730 https://goo.gl/maps/q27dTqJVALTdZ 6Ex7

**Floor Plans** Include large office space on second level.

10 miles to UT 7.1 miles to the Domain 22 miles to ABIA