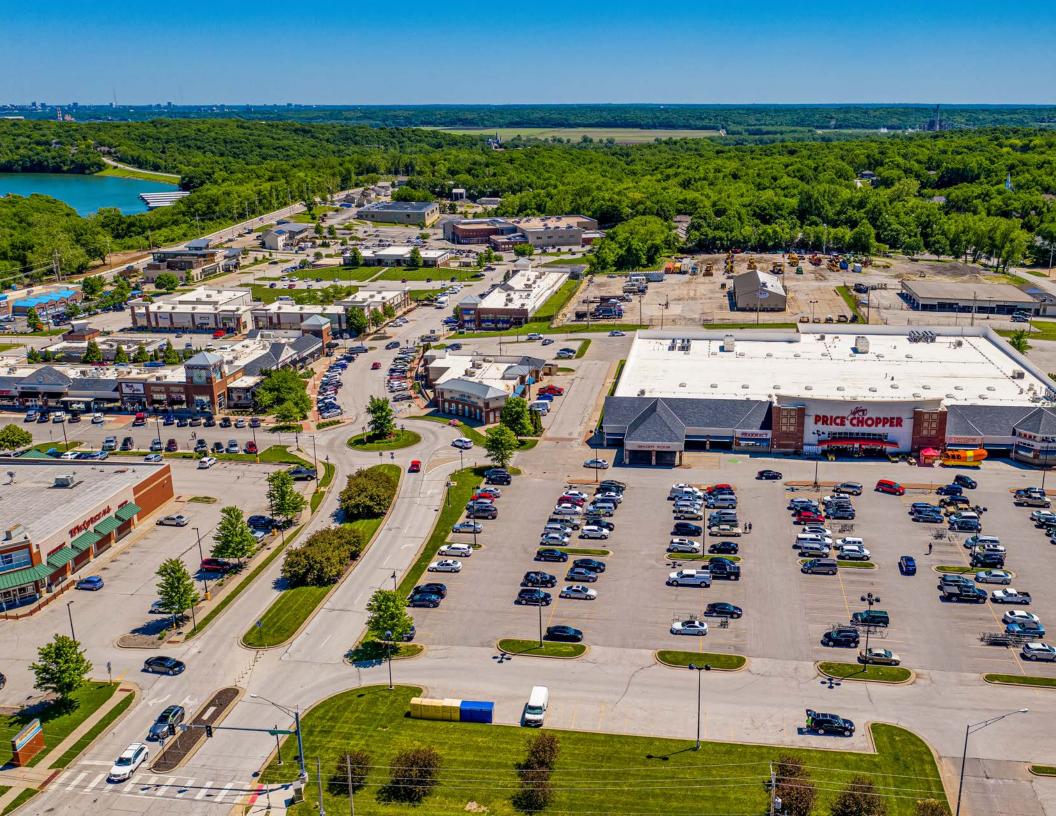

# PROPERTY DESCRIPTION

#### LOCATION

9107, 8807 MO-45, 6325, 6328, 6265 Lewis St., 6270 Jefferson Ave., 8835 NW 63rd St., Parkville, Mo 64152

#### LAND AREA

11.4 AC (498,326 SF)