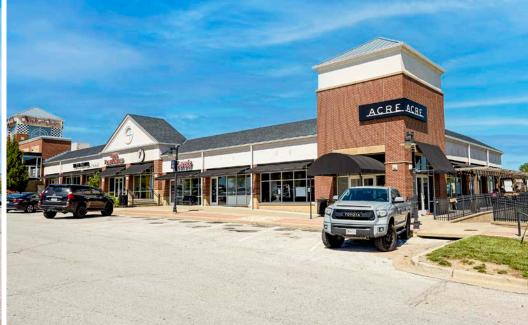

# PROPERTY DESCRIPTION

#### LOCATION

9107, 8807 MO-45, 6325, 6328, 6265 Lewis St., 6270 Jefferson Ave., 8835 NW 63rd St., Parkville, Mo 64152

#### RENTABLE AREA

133,410 SF

#### **PARKING**

499 spaces (3.7 per 1,000 SF)