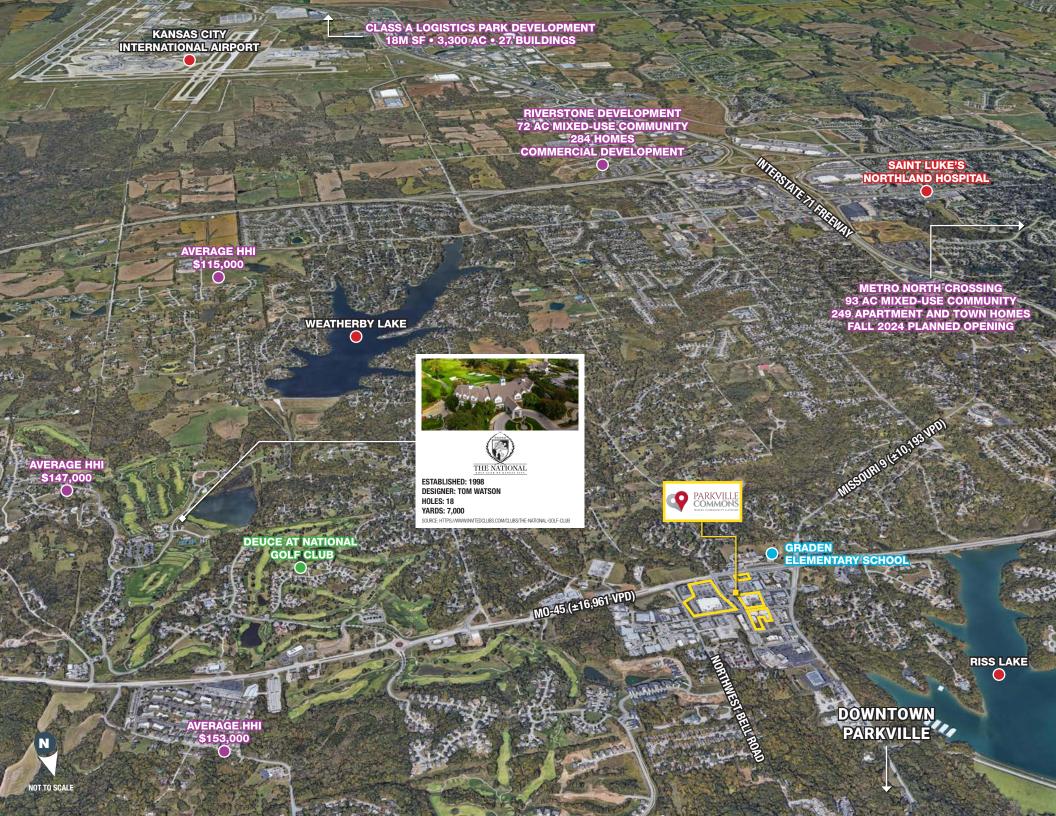

# **AREA FACT FILE**

**20** Minutes average commute time

#### LOCATION

9107, 8807 MO-45, 6325, 6328, 6265 Lewis St., 6270 Jefferson Ave., 8835 NW 63rd St., Parkville, Mo 64152

#### TRAFFIC COUNTS

M0-45  $\pm 16,961 \text{ VPD}$ Missouri 9  $\pm 10,193 \text{ VPD}$ 