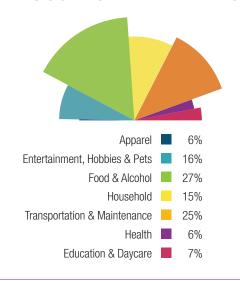

| 6,072     | 53,143    | 112,712  |
| Average Age                       | 42        | 41        | 40       |
| HOUSEHOLDS                        |           |           |          |
| 2021 Estimated Households         | 2,107     | 17,655    | 38,413   |
| Households 5 Years Forecast       | 2,278     | 19,486    | 42,232   |
| Households 10 Years Forecast      | 2,470     | 21,307    | 45,997   |
| INCOME                            |           |           |          |
| Household Average Income          | \$155,878 | \$112,562 | \$97,307 |
| BUSINESS                          |           |           |          |
| Total Businesses                  | 327       | 1,131     | 2,047    |
| Total Employees                   | 3,503     | 13,347    | 36,455   |

# **HOUSEHOLD EXPENDITURES**



# **HOUSING MARKET**

**\$525,450**MEDIAN LIST PRICE

**\$546,900**MEDIAN SALE PRICE







# **TOP EMPLOYERS**





















# **AREA FACT FILE**











**20** Minutes average commute time



# PROPERTY DESCRIPTION



#### LOCATION

9107, 8807 MO-45, 6325, 6328, 6265 Lewis St., 6270 Jefferson Ave., 8835 NW 63rd St., Parkville, Mo 64152



#### BUILT

Property was built in 2 phases starting 2004



#### RENTABLE AREA

133,410 SF



#### **PARKING**

499 spaces (3.7 per 1,000 SF)



#### LAND AREA

11.4 AC (498,326 SF)



#### TRAFFIC COUNTS

M0-45  $\pm 16,961 \text{ VPD}$ Missouri 9  $\pm 10,193 \text{ VPD}$ 



#### **OWNERSHIP**

Fee Simple (Land & Building)



#### **ZONING**

Per the city of Parkville, the subject site is currently zoned as B4



# **ACCESS**

There are 2