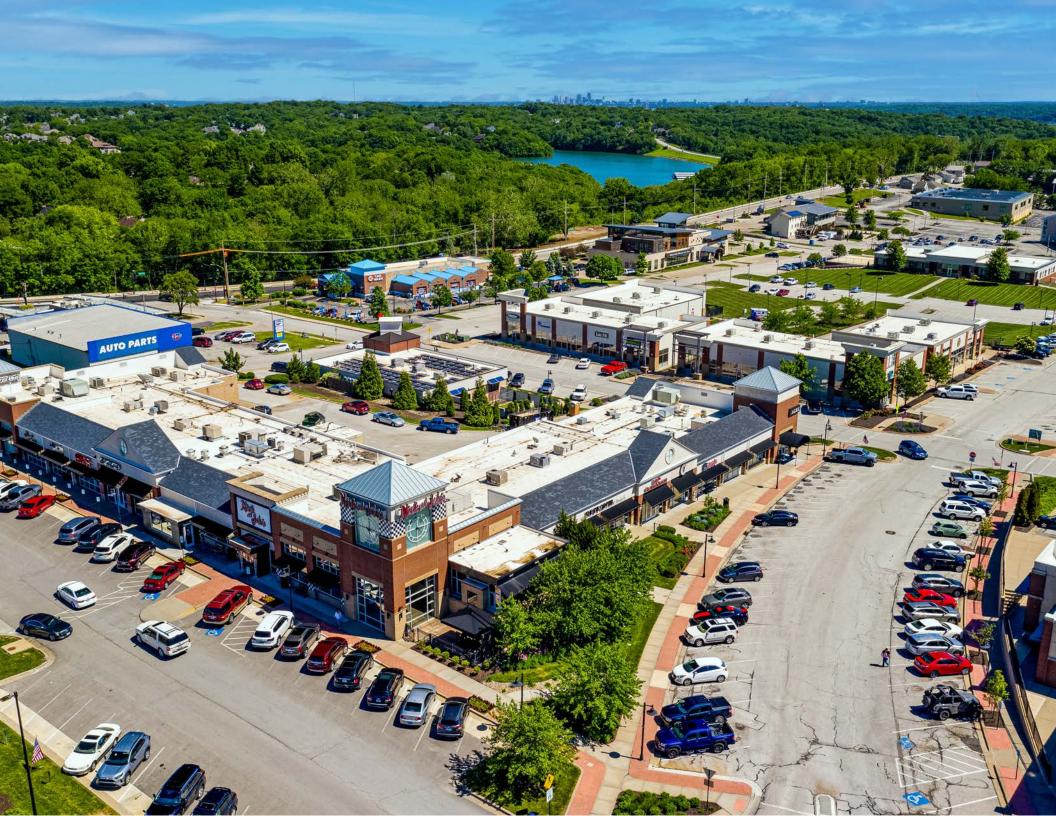

# PROPERTY DESCRIPTION

#### LOCATION

9107, 8807 MO-45, 6325, 6328, 6265 Lewis St., 6270 Jefferson Ave., 8835 NW 63rd St., Parkville, Mo 64152

#### LAND AREA

11.4 AC (498,326 SF)