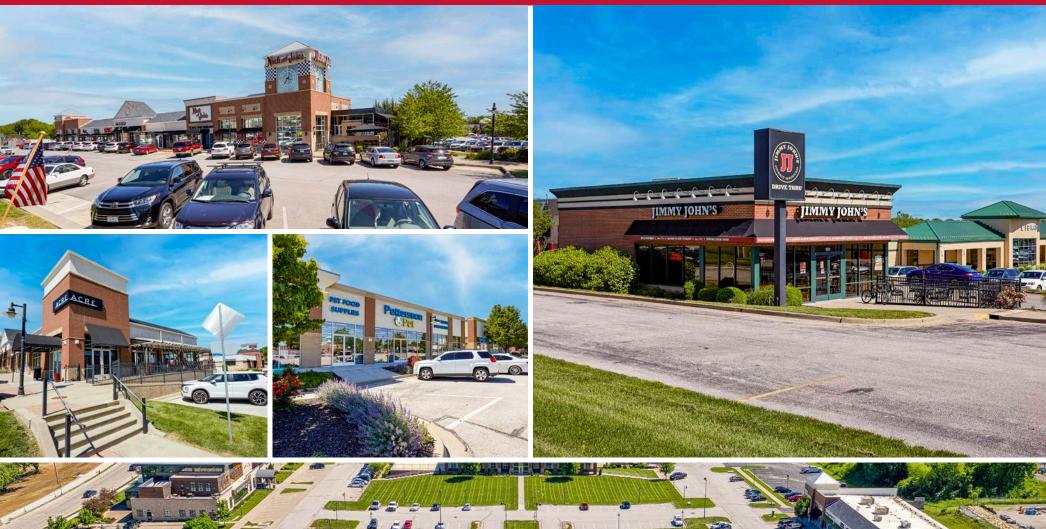

# TENANT PROFILE

|                                      | TENANT                                                         | # OF LOCATIONS | DESCRIPTION (COMPANY LEVEL)                                                                                                                                                                                                                                                                                                                                                          |
|--------------------------------------|----------------------------------------------------------------|----------------|--------------------------------------------------------------------------------------------------------------------------------------------------------------------------------------------------------------------------------------------------------------------------------------------------------------------------------------------------------------------------------------|
| cycle city                           | <b>Cycle City</b> www.gocyclecity.com                          | 2              | Cycle City provides professional bike repair service and sells top of the line bicycles at exceptional prices. The company opened in 2004 in the Parkville area and moved to Parkville Commons in 2009, where they have found a lot of success as a bike shop. They opened a second location in River Market in late 2021. Cycle City sponsors local events in the Kansas City area. |
| Pride CLEANERS                       | <b>Pride Cleaners</b> www.pridecleaners.com                    | 42             | Pride Cleaners has 42 locations that are spread throughout Kansas and Missouri. This is a go-to place for a wide array of services such as dry cleaning, laundry, wash and fold, and alterations. Since 2021, the dry-cleaning industry has seen an increase in demand and revenue has increased on average.                                                                         |
| ACRE                                 | Acre Restaurant www.acrekc.com                                 | 1              | Launching in the Summer of 2022, Acre Restaurant is known for its live-fire cooking style. Acre places an emphasis on producing locally raised meats, seafoods, and drinks that highlight the Midwest.                                                                                                                                                                               |
|                                      | United Studios of Self Defense                                 | 57             | United Studios of Self Defense is one of the largest martial arts schools in North America. With 57 locations, they are located in 7 different states.                                                                                                                                                                                                                               |
|                                      | FiveStar Lifestyles                                            | 2              | FiveStar Lifestyles offers real estate development services which involve building, constructing, and developing communities, villages, and golf courses. It currently manages the development of The Village of Loch Lloyd and its golf course, The Country Club at Loch Lloyd.                                                                                                     |
| <b>Parkville</b><br>Frame Gallery    | Parkville Frame Gallery www.parkvilleframegallery.com          | 1              | Parkville Frame Gallery is a custom framing business that operates on the retail and commercial side of the craft.                                                                                                                                                                                                                                                                   |
|                                      | <b>Eye Center of Parkville</b> www.theeyecenterofparkville.com | 1              | The Eye Center of Parkville provides comprehensive exams, quality eyewear, and additional optometry services.                                                                                                                                                                                                                                                                        |
| NICK JAKE'S REAL FOOD. HONEST DRENK. | <b>Nick &amp; Jake's</b><br>www.nickandjakes.com               | 3              | With operations in 3 different locations in the states of Missouri and Kansas, Nick and Jake's is a favored Parkville restaurant that serves a wide array of foods ranging from pasta to burgers.                                                                                                                                                                                    |
| GNC                                  | GNC Store<br>www.gnc.com                                       | 4,800+         | GNC Holdings, Inc. Operates a chain of health and wellness stores worldwide that include products such as vitamins, minerals, and herbal supplements. GNC has approximately 8,400 stores with about 6,200 located in the United States.                                                                                                                                              |
| twill.                               | <b>Twill</b><br>www.twillboutique.com                          | 1              | Twill is a women's high fashion clothing boutique store with one location in Parkville. The company sells shirts, dresses, bottoms, shoes, and accessories.                                                                                                                                                                                                                          |
|                                      | Royal Nail Spa                                                 | 1              | Royal Nail Spa is a nail salon that provides services including manicures, pedicures and stylish nails models.                                                                                                                                                                                                                                                                       |
| Pizze                                | <b>Pizza Hut</b><br>www.pizzahut.com                           | 16,000+        | Pizza hut is the largest pizza restaurant chain in the world more than 16,000 locations and 350,000 team members. The brand is operated by Yum! Brands (NYSE: YUM), which also owns Taco Bell, KFC, The Habit Burger Grill, and WingStreet. Pizza Hut continues to expand with locations in over 100 countries throughout the world.                                                 |

# TENANT PROFILE

|                                    | TENANT                                            | # OF LOCATIONS | DESCRIPTION (COMPANY LEVEL)                                                                                                                                                                                                                                                                                                                          |  |
|------------------------------------|---------------------------------------------------|----------------|------------------------------------------------------------------------------------------------------------------------------------------------------------------------------------------------------------------------------------------------------------------------------------------------------------------------------------------------------|--|
|                                    | Sakae Sushi                                       | 1              | Sakae Sushi is one of the top-rated Sushi restaurants in KC. The Japanese restaurant has a wide array of items to choose from including specialty rolls and protein bowls.                                                                                                                                                                           |  |
| LEANKITCHEN COMPANY                | <b>Lean Kitchen</b> www.leankitchenco.com         | 38             | Lean Kitchen is the fastest growing meal prep franchise in the country. The company offers chef driven meals that are made from scratch, packed with protein and have nutrition facts.                                                                                                                                                               |  |
|                                    | Imperial Golf www.imperialgolfkc.com              | 1              | Imperial golf was started in 2013 as a stand alone golf facility in Parkville. The company was able to grow the business through its well known instruction program. With professional instructors, the company's vision is to impact the world of golf on a major scale.                                                                            |  |
| A Global Medical Response Solution | Medevac Medical - AMR<br>www.amr.net              | 260+           | AMR is a leader in the emergency medical services sector which is known for implementing and providing the industry's best practices. AMR is the nations leading medical transportation company.                                                                                                                                                     |  |
| RISALON                            | RIO Salon<br>www.riosalonkc.com                   | 1              | RIO Salon is a beauty salon that provides hair styling, customized color & look, and haircuts.                                                                                                                                                                                                                                                       |  |
| COUNTRY                            | Country Financial www.countryfinancial.com        | 500+           | Country Financial is a group of US insurance and financial services that offers a range of products and services including auto, home, life, farm, commercial insurance, retirement planning and investment management. The company serves nearly one million households and businesses in over 20 states.                                           |  |
| SHELTER                            | <b>Shelter Insurance</b> www.shelterinsurance.com | 400+           | Formed in 1946, Shelter Insurance is a mutual insurance company which focuses on auto, property, business and life insurance. The company operates in fifteen states and has headquarters in Columbia, Missouri.                                                                                                                                     |  |
| LAZ                                | <b>Laz Fit</b><br>www.lazfitkc.com                | 1              | Laz Fit is a gym that offers equipment and classes in Parkville. The company focuses on creating a culture and community through a variety of training styles that challenge the body.                                                                                                                                                               |  |
|                                    | Parkville Nutrition                               | 3              | Parkville Nutrition is a specialty restaurant providing healthy food alternatives offering Herbalife products in the form of shakes and teas.                                                                                                                                                                                                        |  |
| Pettersson Pet                     | Pettersson Pet (Go Pet Go) www.petterssonpet.com  | 4              | Pettersson Pet and Go Pet Go offers the widest variety of healthy pet food in Kansas City. The company provides pet food brands consistently rated top in the world, and free of recalls.                                                                                                                                                            |  |
|                                    | <b>Jimmy John's</b><br>www.jimmyjohns.com         | 2,700+         | Jimmy John's is an American sandwich chain that was founded in 1983. With over 2,700 locations and 45,000 employees, the company has established itself as one of the most powerful sandwich chains in the country. Jimmy John's prides itself on its from-scratch food with excellent ingredients with locally purchased produce hand sliced daily. |  |