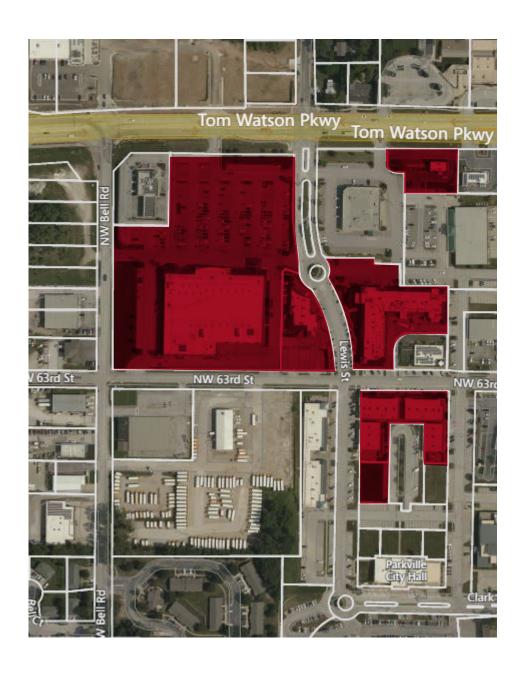

#### LOCATION

9107, 8807 MO-45, 6325, 6328, 6265 Lewis St., 6270 Jefferson Ave., 8835 NW 63rd St., Parkville, Mo 64152

#### LAND AREA

11.4 AC (498,326 SF)

# **ACCESS**

There are 21 access points. 4 via MO-45, 4 via Lewis St., 8 via NW 63 St., 2 via NW Bell Rd. and 3 via Jefferson