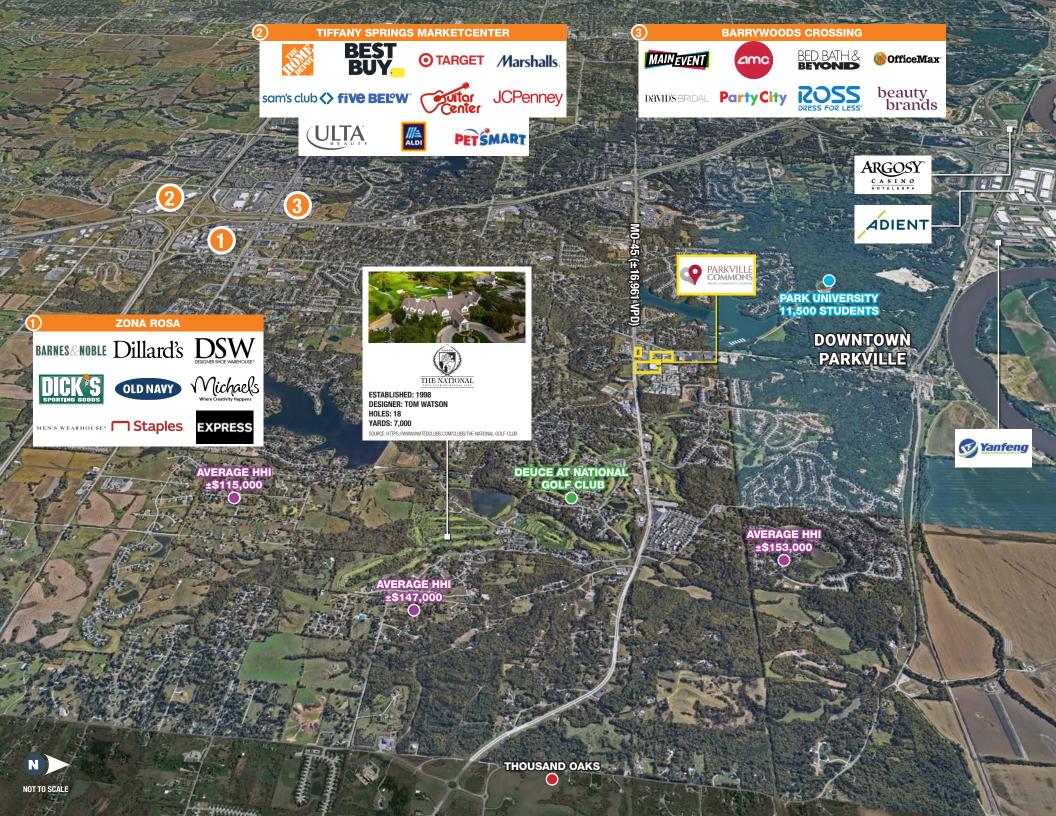

tersson Pet and Go Pet Go offers the widest variety of healthy pet food in Kansas City. The company provides pet food brands consistently rated top in the world, and free of recalls.                                                                                                                                                            |  |
|                                    | <b>Jimmy John's</b><br>www.jimmyjohns.com         | 2,700+         | Jimmy John's is an American sandwich chain that was founded in 1983. With over 2,700 locations and 45,000 employees, the company has established itself as one of the most powerful sandwich chains in the country. Jimmy John's prides itself on its from-scratch food with excellent ingredients with locally purchased produce hand sliced daily. |  |