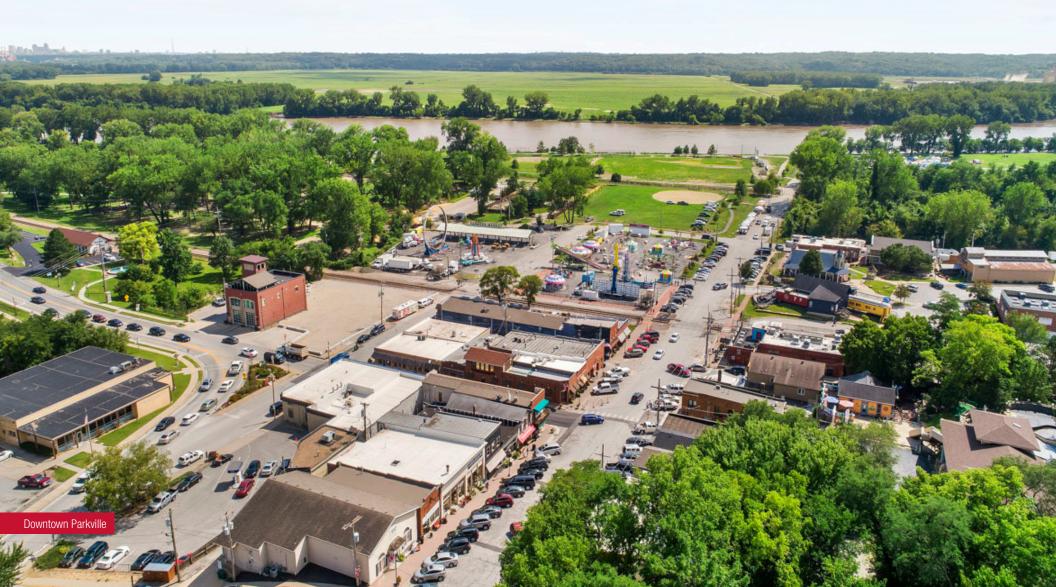

# Parkville, MO

Parkville is located 5 miles north of Kansas City in the southern part of Platte County along the banks of the Missouri River. The city settled in 1838 and is one of two historic river towns in the Kansas City metro area. This dynamic community is home to Park University, the English Landing Park, and the National Golf Club. The city offers a myriad of popular festivals, great residential areas, and a bustling downtown with everything from antiques to contemporary art galleries, terrific restaurants and top-rated schools. Parkville is also home to 200 businesses and is a quick drive from downtown Kansas City. The beauty of limestone carved bluffs, wooded vistas and the Missouri River provide an enchanting backdrop for Parkville. From historic beginnings to a modern-day culture of creativity and community pride, Parkville is one of the most innovative and exciting cities in the Midwest.