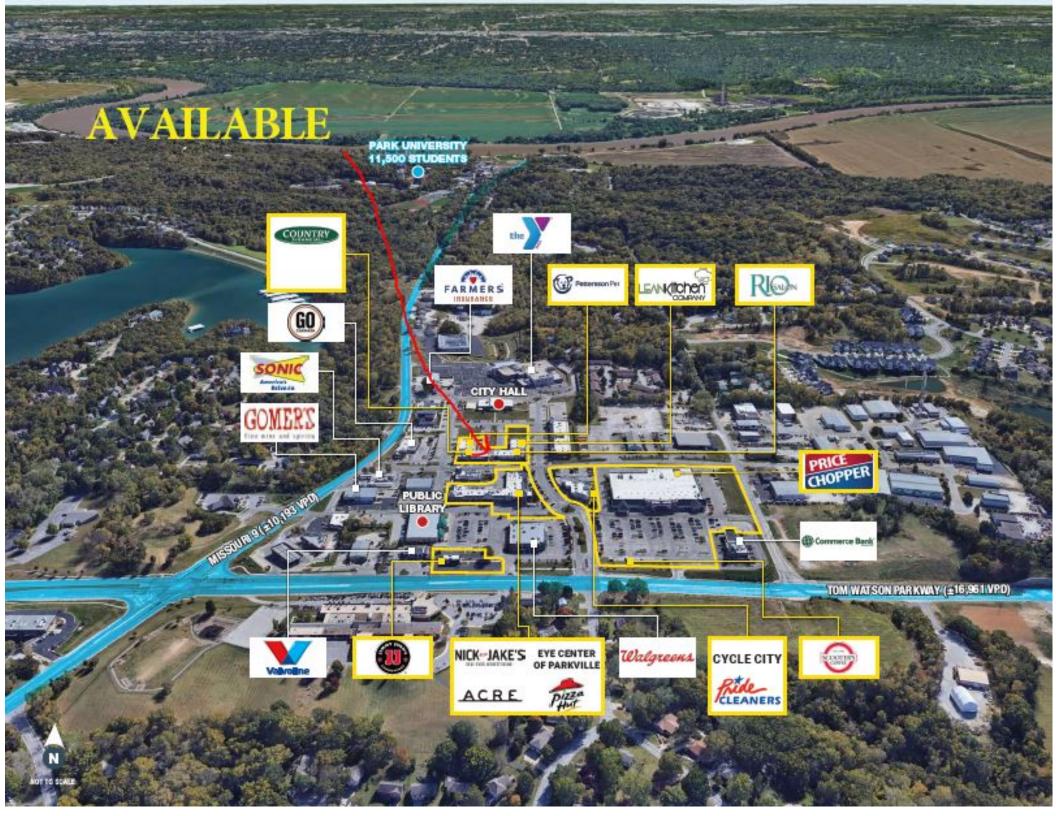

#### LOCATION

9107, 8807 MO-45, 6325, 6328, 6265 Lewis St., 6270 Jefferson Ave., 8835 NW 63rd St., Parkville, Mo 64152

# **ACCESS**

There are 21 access points. 4 via MO-45, 4 via Lewis St., 8 via NW 63 St., 2 via NW Bell Rd. and 3 via Jefferson