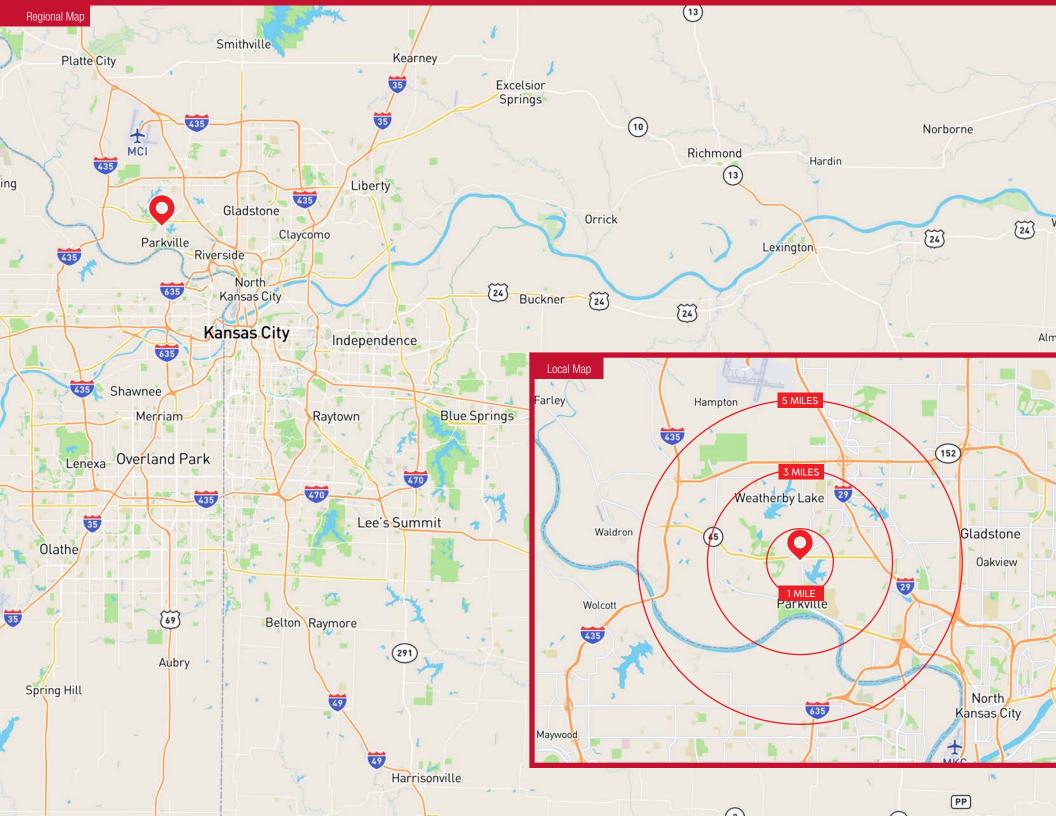

# Parkville, MO

Parkville is located 5 miles north of Kansas City in the southern part of Platte County along the banks of the Missouri River. The city settled in 1838 and is one of two historic river towns in the Kansas City metro area. This dynamic community is home to Park University, the English Landing Park, and the National Golf Club. The city offers a myriad of popular festivals, great residential areas, and a bustling downtown with everything from antiques to contemporary art galleries, terrific restaurants and top-rated schools. Parkville is also home to 200 businesses and is a quick drive from downtown Kansas City. The beauty of limestone carved bluffs, wooded vistas and the Missouri River provide an enchanting backdrop for Parkville. From historic beginnings to a modern-day culture of creativity and community pride, Parkville is one of the most innovative and exciting cities in the Midwest.

# AREA OVERVIEW

| 9107 MO-45<br>PARKVILLE, MO 64152 | 1 MILE    | 3 MILES   | 5 MILES  |
|-----------------------------------|-----------|-----------|----------|
| POPULATION                        |           |           |          |
| 2021 Estimated Population         | 5,195     | 44,149    | 94,464   |
| Population 5 Years Forecast       | 5,612     | 48,655    | 103,645  |
| Population 10 Years Forecast      | 6,072     | 53,143    | 112,712  |
| Average Age                       | 42        | 41        | 40       |
| HOUSEHOLDS                        |           |           |          |
| 2021 Estimated Households         | 2,107     | 17,655    | 38,413   |
| Households 5 Years Forecast       | 2,278     | 19,486    | 42,232   |
| Households 10 Years Forecast      | 2,470     | 21,307    | 45,997   |
| INCOME                            |           |           |          |
| Household Average Income          | \$155,878 | \$112,562 | \$97,307 |
| BUSINESS                          |           |           |          |
| Total Businesses                  | 327       | 1,131     | 2,047    |
| Total Employees                   | 3,503     | 13,347    | 36,455   |