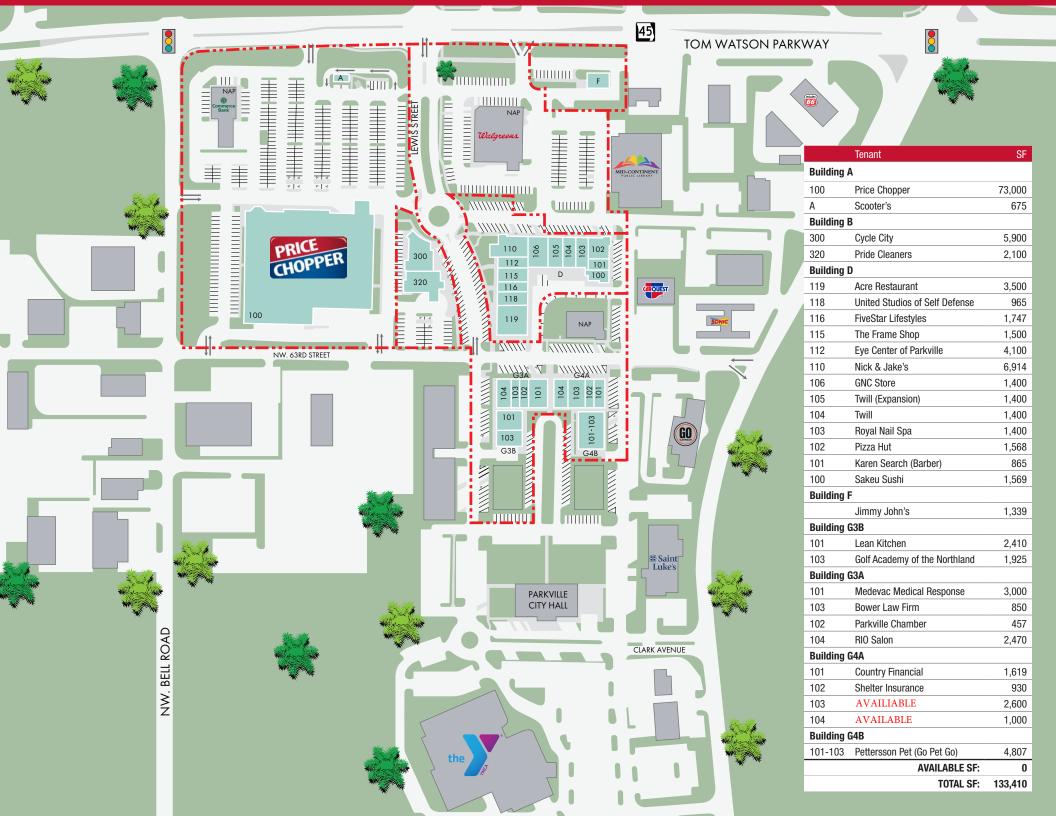

#### RENTABLE AREA

133,410 SF

# TENANT PROFILE

|                                      | TENANT                                                         | # OF LOCATIONS | DESCRIPTION (COMPANY LEVEL)                                                                                                                                                                                                                                                                                                                                                          |
|--------------------------------------|----------------------------------------------------------------|----------------|--------------------------------------------------------------------------------------------------------------------------------------------------------------------------------------------------------------------------------------------------------------------------------------------------------------------------------------------------------------------------------------|
| cycle city                           | <b>Cycle City</b> www.gocyclecity.com                          | 2              | Cycle City provides professional bike repair service and sells top of the line bicycles at exceptional prices. The company opened in 2004 in the Parkville area and moved to Parkville Commons in 2009, where they have found a lot of success as a bike shop. They opened a second location in River Market in late 2021. Cycle City sponsors local events in the Kansas City area. |
| Pride CLEANERS                       | <b>Pride Cleaners</b> www.pridecleaners.com                    | 42             | Pride Cleaners has 42 locations that are spread throughout Kansas and Missouri. This is a go-to place for a wide array of services such as dry cleaning, laundry, wash and fold, and alterations. Since 2021, the dry-cleaning industry has seen an increase in demand and revenue has increased on average.                                                                         |
| ACRE                                 | Acre Restaurant www.acrekc.com                                 | 1              | Launching in the Summer of 2022, Acre Restaurant is known for its live-fire cooking style. Acre places an emphasis on producing locally raised meats, seafoods, and drinks that highlight the Midwest.                                                                                                                                                                               |
|                                      | United Studios of Self Defense                                 | 57             | United Studios of Self Defense is one of the largest martial arts schools in North America. With 57 locations, they are located in 7 different states.                                                                                                                                                                                                                               |
|                                      | FiveStar Lifestyles                                            | 2              | FiveStar Lifestyles offers real estate development services which involve building, constructing, and developing communities, villages, and golf courses. It currently manages the development of The Village of Loch Lloyd and its golf course, The Country Club at Loch Lloyd.                                                                                                     |
| <b>Parkville</b><br>Frame Gallery    | Parkville Frame Gallery www.parkvilleframegallery.com          | 1              | Parkville Frame Gallery is a custom framing business that operates on the retail and commercial side of the craft.                                                                                                                                                                                                                                                                   |
|                                      | <b>Eye Center of Parkville</b> www.theeyecenterofparkville.com | 1              | The Eye Center of Parkville provides comprehensive exams, quality eyewear, and additional optometry services.                                                                                                                                                                                                                                                                        |
| NICK JAKE'S REAL FOOD. HONEST DRENK. | <b>Nick &amp; Jake's</b><br>www.nickandjakes.com               | 3              | With operations in 3 different locations in the states of Missouri and Kansas, Nick and Jake's is a favored Parkville restaurant that serves a wide array of foods ranging from pasta to burgers.                                                                                                                                                                                    |
| GNC                                  | GNC Store<br>www.gnc.com                                       | 4,800+         | GNC Holdings, Inc. Operates a chain of health and wellness stores worldwide that include products such as vitamins, minerals, and herbal supplements. GNC has approximately 8,400 stores with about 6,200 located in the United States.                                                                                                                                              |
| twill.                               | <b>Twill</b><br>www.twillboutique.com                          | 1              | Twill is a women's high fashion clothing boutique store with one location in Parkville. The company sells shirts, dresses, bottoms, shoes, and accessories.                                                                                                                                                                                                                          |
|                                      | Royal Nail Spa                                                 | 1              | Royal Nail Spa is a nail salon that provides services including manicures, pedicures and stylish nails models.                                                                                                                                                                                                                                                                       |
| Pizze                                | <b>Pizza Hut</b><br>www.pizzahut.com                           | 16,000+        | Pizza hut is the largest pizza restaurant chain in the world more than 16,000 locations and 350,000 team members. The brand is operated by Yum! Brands (NYSE: YUM), which also owns Taco Bell, KFC, The Habit Burger Grill, and WingStreet. Pizza Hut continues to expand with locations in over 100 countries throughout the world.                                                 |

# TENANT PROFILE

|                                    | TENANT                                            | # OF LOCATIONS | DESCRIPTION (COMPANY LEVEL)                                                                                                                                                                                                                                                                                                                          |  |
|------------------------------------|---------------------------------------------------|----------------|------------------------------------------------------------------------------------------------------------------------------------------------------------------------------------------------------------------------------------------------------------------------------------------------------------------------------------------------------|--|
|                                    | Sakae Sushi                                       | 1              | Sakae Sushi is one of the top-rated Sushi restaurants in KC. The Japanese restaurant has a wide array of items to choose from including specialty rolls and protein bowls.                                                                                                                                                                           |  |
| LEANKITCHEN COMPANY                | <b>Lean Kitchen</b> www.leankitchenco.com         | 38             | Lean Kitchen is the fastest growing meal prep franchise in the country. The company offers chef driven meals that are made from scratch, packed with protein and have nutrition facts.                                                                                                                                                               |  |
|                                    | Imperial Golf www.imperialgolfkc.com              | 1              | Imperial golf was started in 2013 as a stand alone golf facility in Parkville. The company was able to grow the business through its well known instruction program. With professional instructors, the company's vision is to impact the world of golf on a major scale.                                                                            |  |
| A Global Medical Response Solution | Medevac Medical - AMR<br>www.amr.net              | 260+           | AMR is a leader in the emergency medical services sector which is known for implementing and providing the industry's best practices. AMR is the nations leading medical transportation company.                                                                                                                                                     |  |
| RISALON                            | RIO Salon<br>www.riosalonkc.com                   | 1              | RIO Salon is a beauty salon that provides hair styling, customized color & look, and haircuts.                                                                                                                                                                                                                                                       |  |
| COUNTRY                            | Country Financial www.countryfinancial.com        | 500+           | Country Financial is a group of US insurance and financial services that offers a range of products and services including auto, home, life, farm, commercial insurance, retirement planning and investment management. The company serves nearly one million households and businesses in over 20 states.                                           |  |
| SHELTER                            | <b>Shelter Insurance</b> www.shelterinsurance.com | 400+           | Formed in 1946, Shelter Insurance is a mutual insurance company which focuses on auto, property, business and life insurance. The company operates in fifteen states and has headquarters in Columbia, Missouri.                                                                                                                                     |  |
| LAZ                                | <b>Laz Fit</b><br>www.lazfitkc.com                | 1              | Laz Fit is a gym that offers equipment and classes in Parkville. The company focuses on creating a culture and community through a variety of training styles that challenge the body.                                                                                                                                                               |  |
|                                    | Parkville Nutrition                               | 3              | Parkville Nutrition is a specialty restaurant providing healthy food alternatives offering Herbalife products in the form of shakes and teas.                                                                                                                                                                                                        |  |
| Pettersson Pet                     | Pettersson Pet (Go Pet Go) www.petterssonpet.com  | 4              | Pettersson Pet and Go Pet Go offers the widest variety of healthy pet food in Kansas City. The company provides pet food brands consistently rated top in the world, and free of recalls.                                                                                                                                                            |  |
|                                    | <b>Jimmy John's</b><br>www.jimmyjohns.com         | 2,700+         | Jimmy John's is an American sandwich chain that was founded in 1983. With over 2,700 locations and 45,000 employees, the company has established itself as one of the most powerful sandwich chains in the country. Jimmy John's prides itself on its from-scratch food with excellent ingredients with locally purchased produce hand sliced daily. |  |