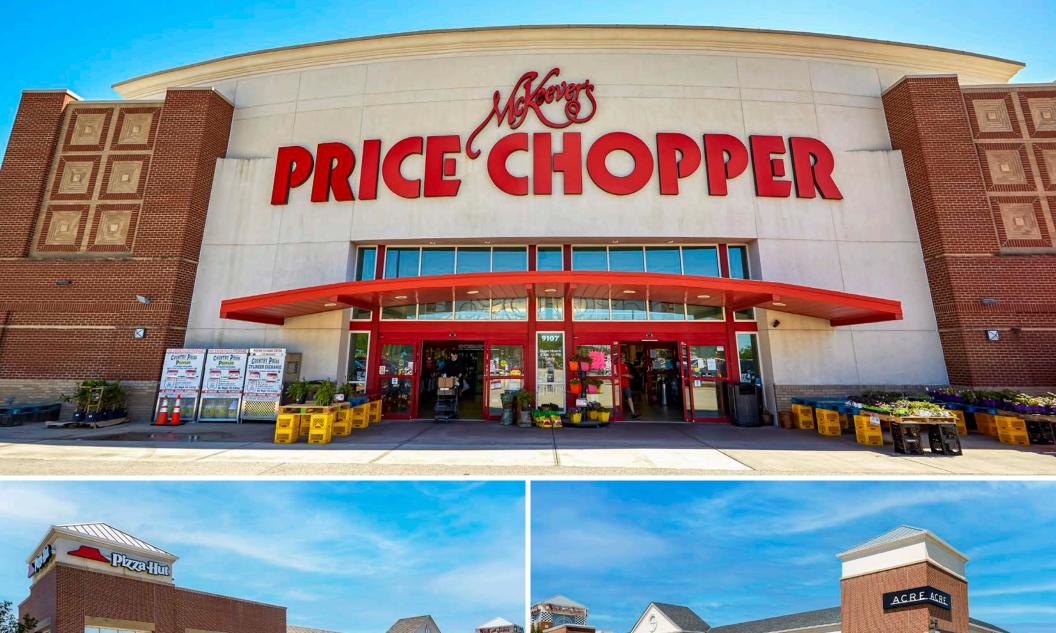

#### PARCEL MAP

APN: 20-7.0-26-100-006-005-000 20-7.0-26-100-002-043-000 20-7.0-26-100-002-044-000 20-7.0-26-100-006-004-000 20-7.0-26-100-007-003-000

| Tenant:       | · · ·   |  |
|---------------|---------|--|
| Website:      |         |  |
| Company Type: | Private |  |
| Locations:    | 130+    |  |
| Employees:    | 20,000+ |  |
| 2021 Revenue: | \$5.5 B |  |
|               |         |  |

Price Chopper is a group of five separate family-owned chains of grocery stores formed in 1979 in the Kansas City and Des Moines metropolitan areas that share a common brand name and unified marketing campaigns. The owners are the Ball, Cosentino, McKeever, and Queen families in Kansas City, Crestline Capital a Bass Family of Texas entity, and DGS Foods in Des Moines. All ownership groups are members of Associated Wholesale Grocers (AWG), which allows Price Chopper to have the buying power of large chains and to share marketing costs. The five ownership groups own and operate 55 stores across Kansas, Missouri, and lowa. Slogans for the chain include "Just Right" and "Fresher Ways to Save". In 2015 it was the largest grocery store chain in the Kansas City metropolitan area in terms of both sales and number of stores. Its biggest competitor in both Kansas City and Des Moines is Hy-Vee.