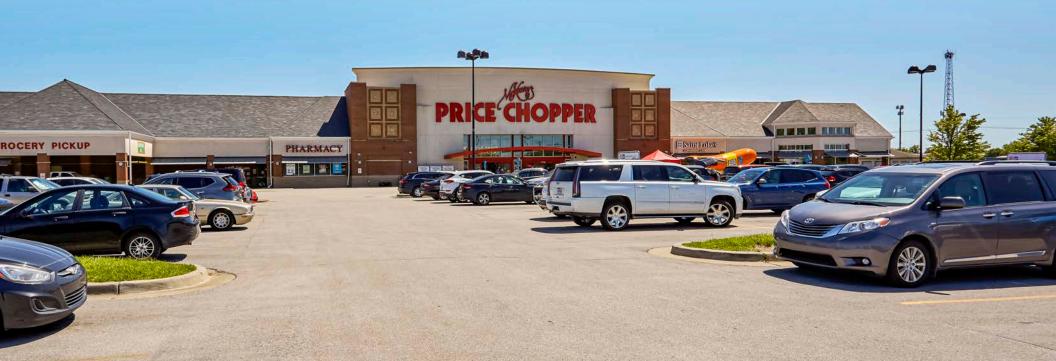

Price Chopper is a group of five separate family-owned chains of grocery stores formed in 1979 in the Kansas City and Des Moines metropolitan areas that share a common brand name and unified marketing campaigns. The owners are the Ball, Cosentino, McKeever, and Queen families in Kansas City, Crestline Capital a Bass Family of Texas entity, and DGS Foods in Des Moines. All ownership groups are members of Associated Wholesale Grocers (AWG), which allows Price Chopper to have the buying power of large chains and to share marketing costs. The five ownership groups own and operate 55 stores across Kansas, Missouri, and lowa. Slogans for the chain include "Just Right" and "Fresher Ways to Save". In 2015 it was the largest grocery store chain in the Kansas City metropolitan area in terms of both sales and number of stores. Its biggest competitor in both Kansas City and Des Moines is Hy-Vee.