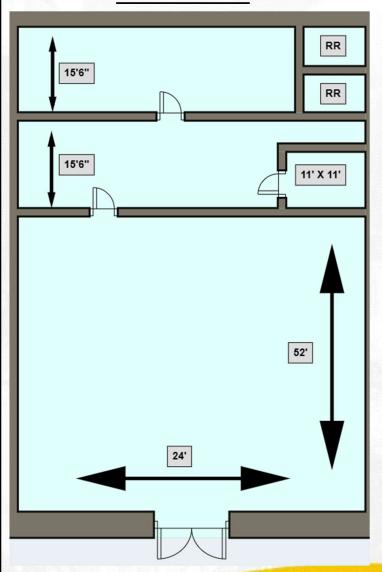

#### FOR LEASE







# 1366 N. PLEASANTBURG DRIVE SUITE A, GREENVILLE, SC 29607

**SQUARE FEET:** +/- 2,010 SF

ZONING: C-2

LEASE RATE: \$3,200 PER MONTH

LEASE STRUCTURE: MODIFIED GROSS

TAX MAP #: 0276010101100

COUNTY: GREENVILLE

- +/- 2,010 SF RETAIL SPACE JUST OUTSIDE GREENVILLE CITY LIMITS.
- ACROSS N. PLEASANTBURG DR. FROM BOB JONES UNIVERSITY.
- PROXIMITY MANY RETAIL SHOPS AND RESTAURANTS.
- NEAR INTERSECTION OF N.
   PLEASANTBURG DRIVE AND PINE
   KNOLL DRIVE WITH +/- 31,000 VPD.

FOR MORE INFORMATION CONTACT:

Robert Leland Brissie Jr., CCIM Broker-in-Charge 864-559-8227 rob@cardinalcommercialproperties.net Lou Brissie Senior Associate 864-421-4447 lou@cardinalcommercialproperties.net

### CardinalCommercialProperties.Net



### FOR LEASE



#### **FLOORPLAN**



#### **INTERIOR**



FOR MORE INFORMATION CONTACT:

Robert Leland Brissie Jr., CCIM Broker-in-Charge 864-559-8227 rob@cardinalcommercialproperties.net Lou Brissie
Senior Associate
864-421-4447
lou@cardinalcommercialproperties.net

## CardinalCommercialProperties.Net