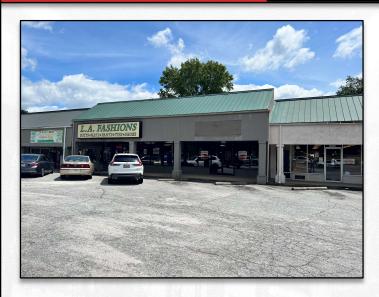

# 1366 N. PLEASANTBURG DRIVE SUITE A, GREENVILLE, SC 29607

**SQUARE FEET:** +/- 2,010 SF

ZONING: C-2

LEASE RATE: \$3,200 PER MONTH

LEASE STRUCTURE: MODIFIED GROSS

TAX MAP #: 0276010101100

COUNTY: GREENVILLE

- +/- 2,010 SF RETAIL SPACE JUST OUTSIDE GREENVILLE CITY LIMITS.
- ACROSS N. PLEASANTBURG DR. FROM BOB JONES UNIVERSITY.
- PROXIMITY MANY RETAIL SHOPS AND RESTAURANTS.
- NEAR INTERSECTION OF N.
   PLEASANTBURG DRIVE AND PINE
   KNOLL DRIVE WITH +/- 31,000 VPD.