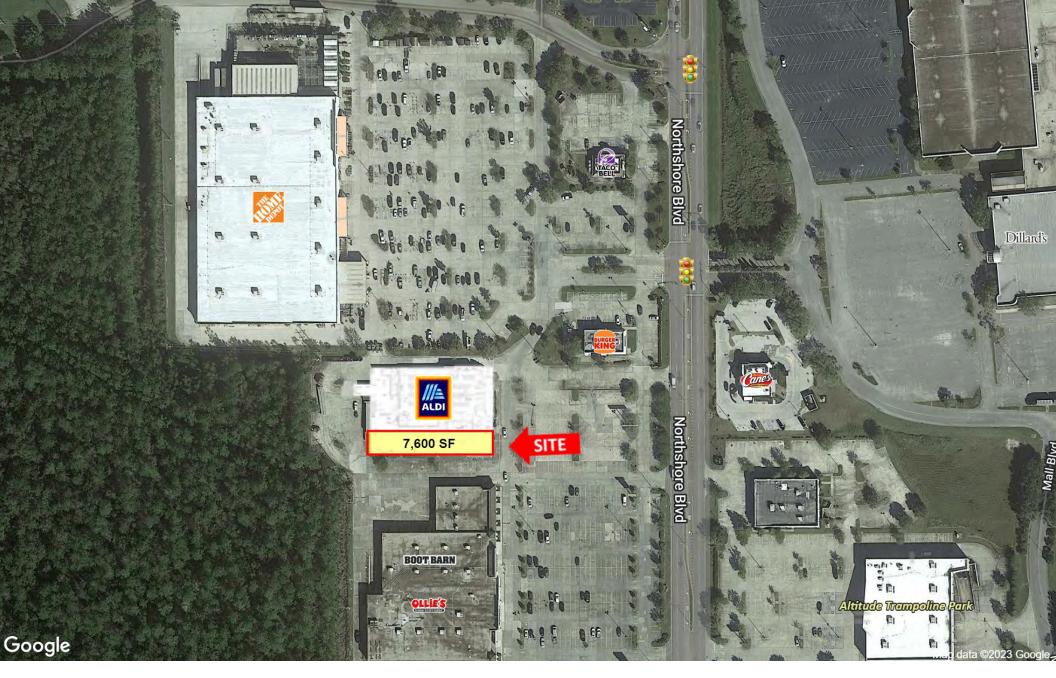

#### EXCELLENT SPACE ADJACENT TO ALDI GROCERY STORE

137 Northshore Boulevard, Slidell, LA 70460

#### **DESCRIPTION**

This excellent retail space adjacent to the newly opened ALDI grocery store is available for lease. Located next to the Village at North Shore Shopping Center, less than half a mile from I-12 (67,632 vpd), this one of the major retail corridors for Slidell. Northshore Blvd sees 18,289 vpd. Surrounding retailers include Walmart Supercenter, Sam's Club, Home

Depot, Dillard's, Boot Barn, JoAnn, Ollie's Bargain Outlet, Conn's, and At Home.

The retail space is approximately 7,600 sf and measures 38'x200'. It is highly visible and has opportunity for signage. Zoned commercial, it is ideal for a variety of uses.