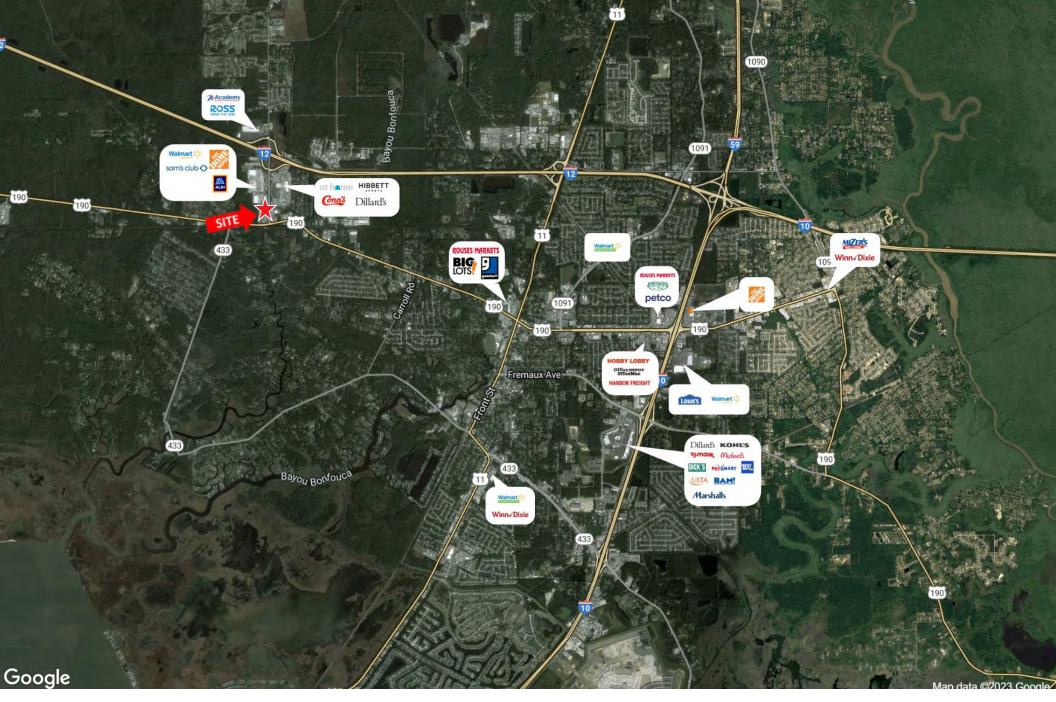

#### **DESCRIPTION**

This excellent retail space adjacent to the newly opened ALDI grocery store is available for lease. Located next to the Village at North Shore Shopping Center, less than half a mile from I-12 (67,632 vpd), this one of the major retail corridors for Slidell. Northshore Blvd sees 18,289 vpd. Surrounding retailers include Walmart Supercenter, Sam's Club, Home

Depot, Dillard's, Boot Barn, JoAnn, Ollie's Bargain Outlet, Conn's, and At Home.

The retail space is approximately 7,600 sf and measures 38'x200'. It is highly visible and has opportunity for signage. Zoned commercial, it is ideal for a variety of uses.