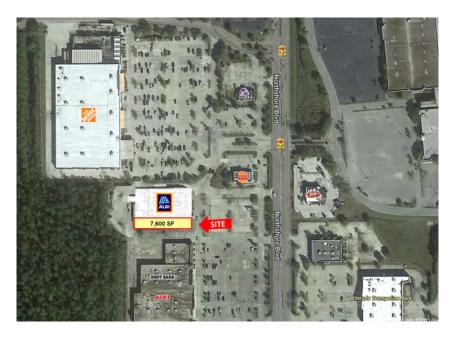

#### EXCELLENT SPACE ADJACENT TO ALDI GROCERY STORE

137 Northshore Boulevard, Slidell, LA 70460

#### **DESCRIPTION**

This excellent retail space adjacent to the newly opened ALDI grocery store is available for lease. Located next to the Village at North Shore Shopping Center, less than half a mile from I-12 (67,632 vpd), this one of the major retail corridors for Slidell. Northshore Blvd sees 18,289 vpd. Surrounding retailers include Walmart Supercenter, Sam's Club, Home

Depot, Dillard's, Boot Barn, JoAnn, Ollie's Bargain Outlet, Conn's, and At Home.

The retail space is approximately 7,600 sf and measures 38'x200'. It is highly visible and has opportunity for signage. Zoned commercial, it is ideal for a variety of uses.