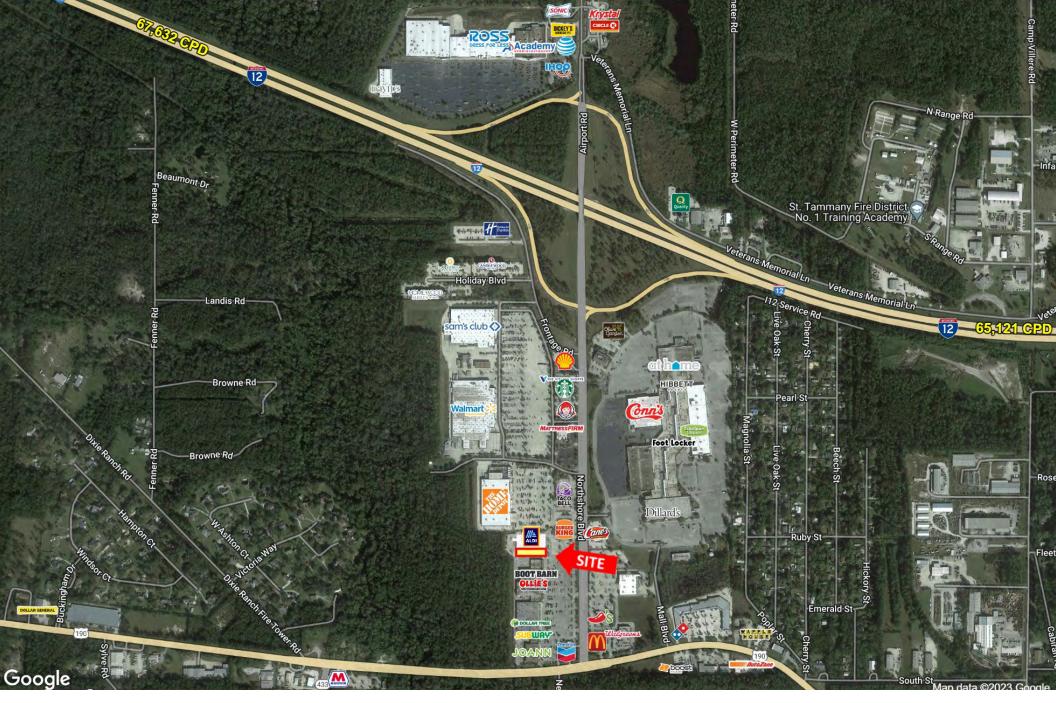

#### EXCELLENT SPACE ADJACENT TO ALDI GROCERY STORE

137 Northshore Boulevard, Slidell, LA 70460

#### **DESCRIPTION**

This excellent retail space adjacent to the newly opened ALDI grocery store is available for lease. Located next to the Village at North Shore Shopping Center, less than half a mile from I-12 (67,632 vpd), this one of the major retail corridors for Slidell. Northshore Blvd sees 18,289 vpd. Surrounding retailers include Walmart Supercenter, Sam's Club, Home

Depot, Dillard's, Boot Barn, JoAnn, Ollie's Bargain Outlet, Conn's, and At Home.

The retail space is approximately 7,600 sf and measures 38'x200'. It is highly visible and has opportunity for signage. Zoned commercial, it is ideal for a variety of uses.