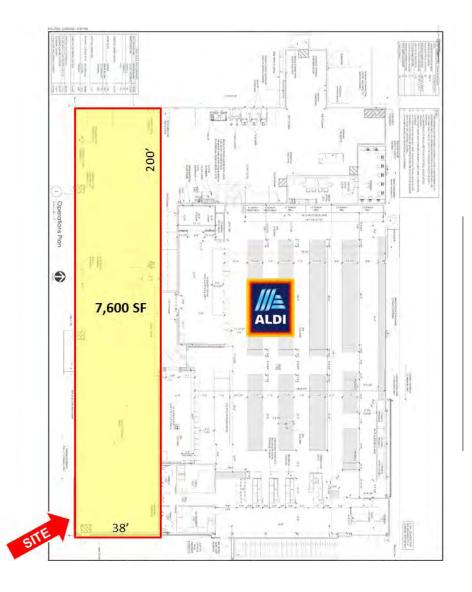

Depot, Dillard's, Boot Barn, JoAnn, Ollie's Bargain Outlet, Conn's, and At Home.

The retail space is approximately 7,600 sf and measures 38'x200'. It is highly visible and has opportunity for signage. Zoned commercial, it is ideal for a variety of uses.

#### **OVERVIEW**

**SIZE** 7,600 sf

**LEASE RATE** \$14.00/sf, gross (except for real estate

tax pass through of \$2.05/sf)

PARKING Plentiful surface parking

shared with ALDI

504.581.5005

504.581.5005