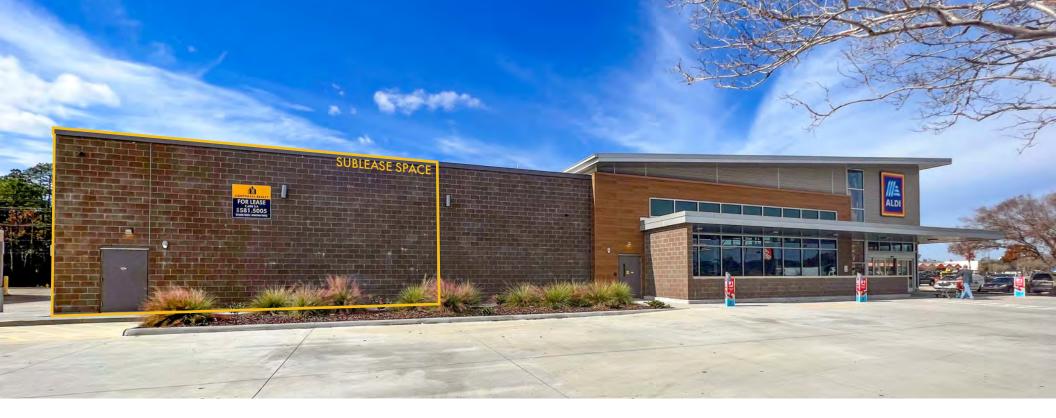

#### EXCELLENT SPACE ADJACENT TO ALDI GROCERY STORE

137 Northshore Boulevard, Slidell, LA 70460

#### **DESCRIPTION**

This excellent retail space adjacent to the newly opened ALDI grocery store is available for lease. Located next to the Village at North Shore Shopping Center, less than half a mile from I-12 (67,632 vpd), this one of the major retail corridors for Slidell. Northshore Blvd sees 18,289 vpd. Surrounding retailers include Walmart Supercenter, Sam's Club, Home

Depot, Dillard's, Boot Barn, JoAnn, Ollie's Bargain Outlet, Conn's, and At Home.

The retail space is approximately 7,600 sf and measures 38'x200'. It is highly visible and has opportunity for signage. Zoned commercial, it is ideal for a variety of uses.