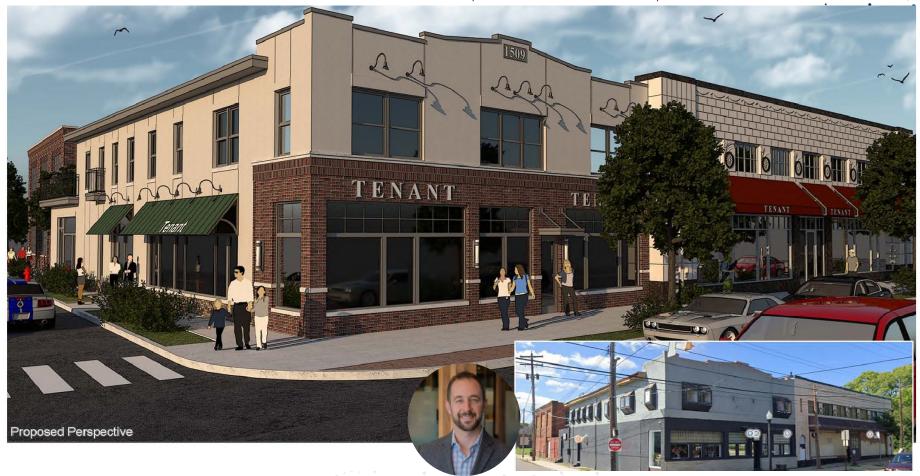

#### MIXED USE FOR LEASE

1505-1509 E. MAIN STREET, COLUMBUS, OHIO 43205.

MATT COOPER SENIOR VICE PRESIDENT

MOBILE 614.403.4732 | DIRECT 614.334.7831 MCOOPER@EQUITY.NET

# PROPERTY HIGHLIGHTS

MIXED USE FOR LEASE
1505-1509 E. MAIN STREET, COLUMBUS, OH 43205

- · +/- 33,600 SF redevelopment of neighborhood landmark buildings
- One component of a larger neighborhood re-imagined
- · Retail and office space opportunities
- Walking distance from local schools, dining, shopping, healthcare, and community gathering facilities
- Unique architectural features and customizable spaces

## 3D RENDERING

www.equity.net