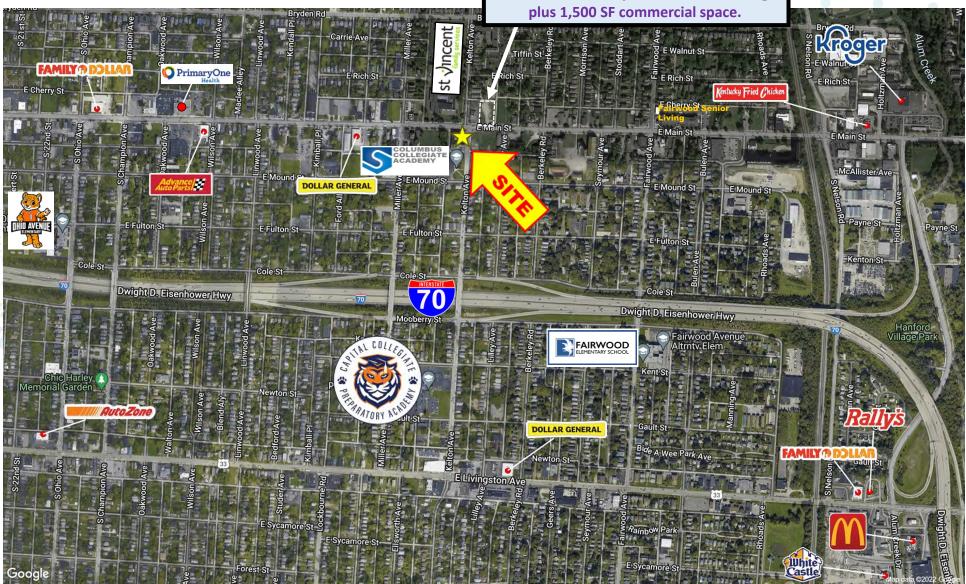

### **AERIAL**

### **PRESTON POINTE**

50 new multi-family units in two buildings

www.equity.net