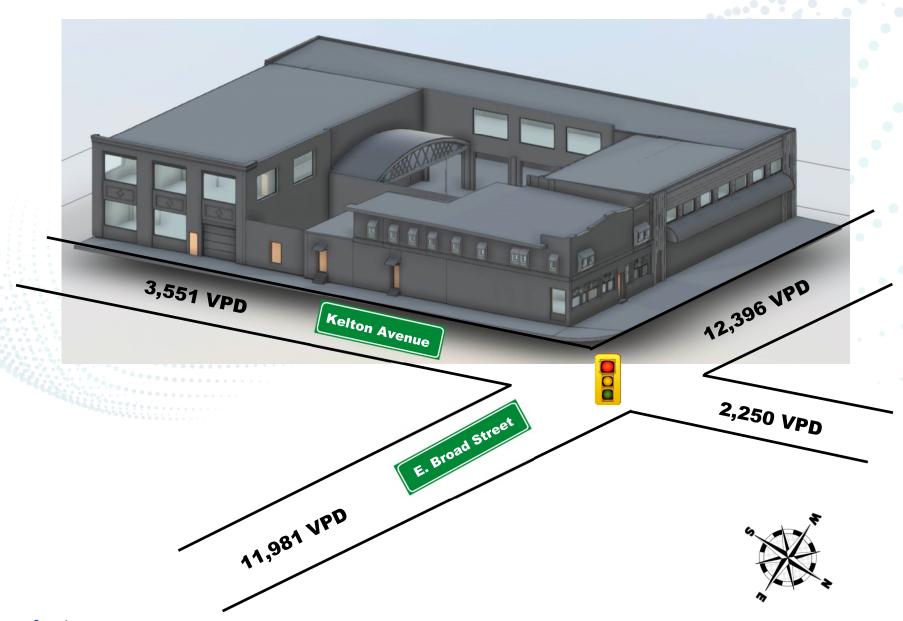

# PROPERTY HIGHLIGHTS

MIXED USE FOR LEASE
1505-1509 E. MAIN STREET, COLUMBUS, OH 43205

- · +/- 33,600 SF redevelopment of neighborhood landmark buildings
- One component of a larger neighborhood re-imagined
- · Retail and office space opportunities
- Walking distance from local schools, dining, shopping, healthcare, and community gathering facilities
- Unique architectural features and customizable spaces

## 3D RENDERING

www.equity.net