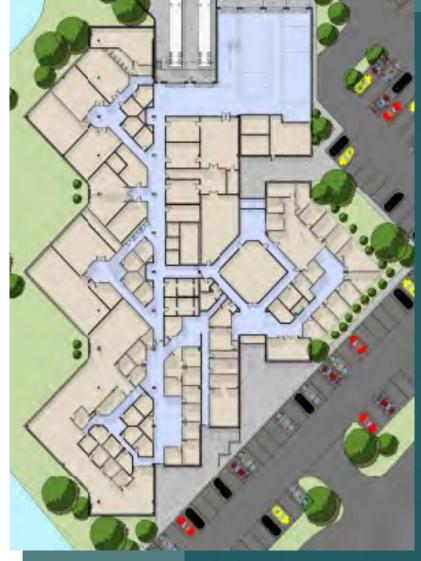

for tenant-mix high demand of power, HVAC, and ventilation needs, but can easily be repurposed for an office or warehouse.



Additional infrastructure includes 2 chillers, 1 Fulton vertical-fired tube boiler, gas-fired hot water tanks and zoned HVAC systems.



Conveniently located 17 miles from Downtown Memphis and 20 miles from the Memphis International Airport near I-40, Highway 64, and Germantown Park with prominent I-40 frontage to include over 118,000 vehicles per day.



Multiple walk-in coolers and freezers capable of cold storage, 2 labs capable for use of complete test kitchens with gas or electric cooking equipment; labs encompass natural gas, compressed air, access to industrial gases, sinks, exhaust, hoods, full wash-down capabilities, and floor drains





## **SITE PLAN**



## **PROPERTY FEATURES**



68,943 Square Ft.



Gated Parking



Flexible Lease Terms



24-Hour Controlled Access



Proximity to Amenities



Spacious Interiors



**Branding Opportunities** 



2 Dock Doors



16' Clear Height