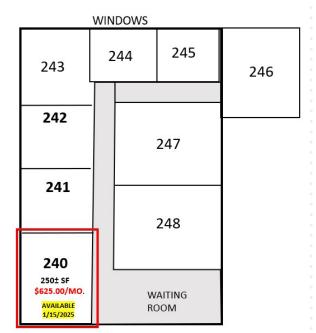

# **3507 LEE BLVD** LEHIGH ACRES, FL 33971

| Suite | Size (SF) | Lease Rate | Monthly Total<br>Sales Tax Not Included |
|-------|-----------|------------|-----------------------------------------|
| 240   | 250 SF    | \$30.00 MG | \$625.00                                |

## **SPACE HIGHLIGHTS**

- Executive Suite
- 2nd Floor Location
- Private Interior Space
- Move-In Ready
- Easy Access to Waiting Room
- Professional Environment

GARY TASMAN CEO & Principal Broker +1 239 489 3600 gtasman@cpswfl.com