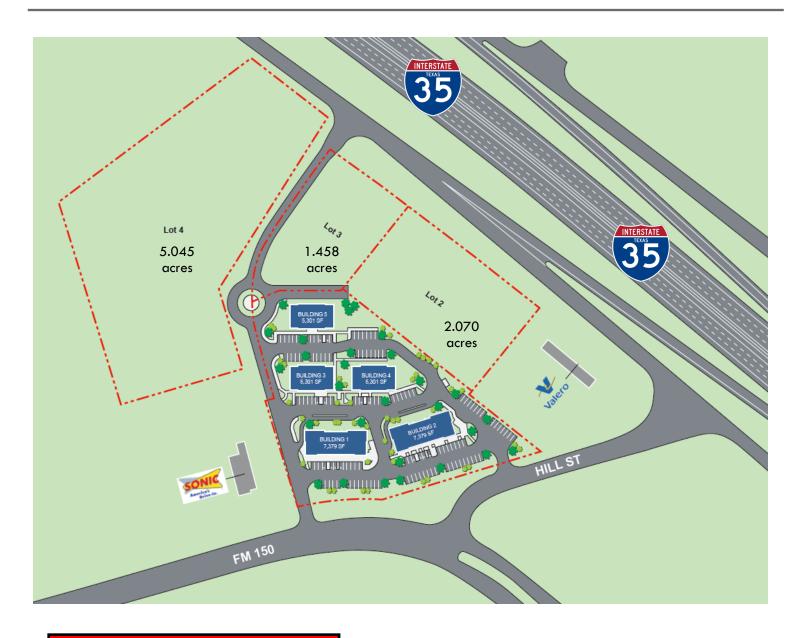

## **AVAILABLE**

### Retail Buildings

**Building 1 - 7,379 SF Building 2 - 7,379 SF** 

#### Flex Buildings

Building 3 - 5,301 SF Building 4 - 5,301 SF Building 5 - 5,301 SF