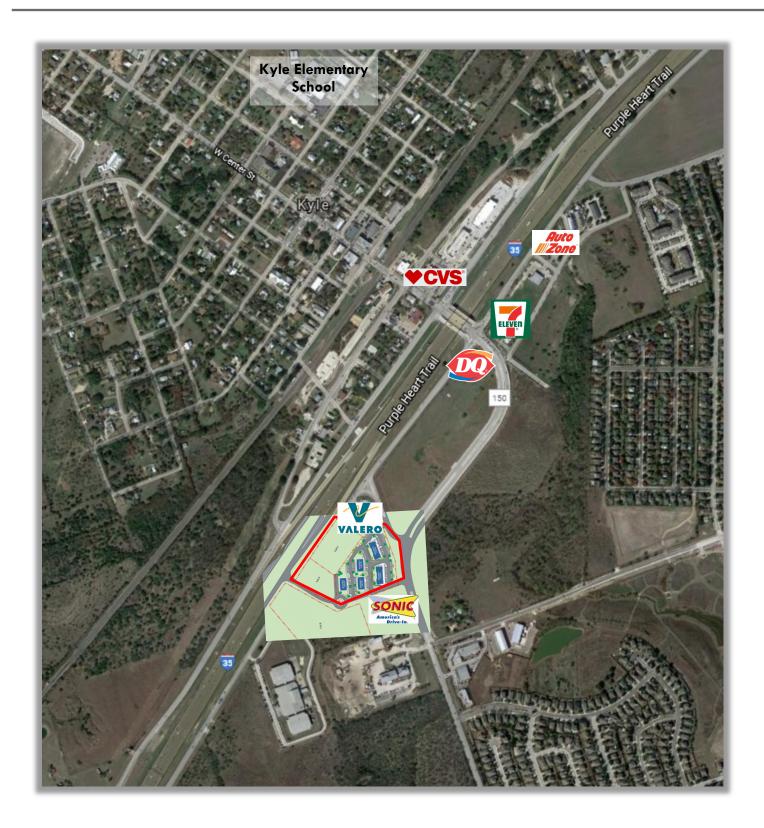

# 150 Business Park

340 East FM 150, Kyle, Texas 78640

## **Property Highlights**

- Under construction now!
- Delivery Q1 2025
- Spaces available:
  - Drive-thru
  - Retail
  - Flex roll-up garage doors
  - Pad sites
- High traffic counts and visibility on IH-35
- High growth area of Kyle, Texas