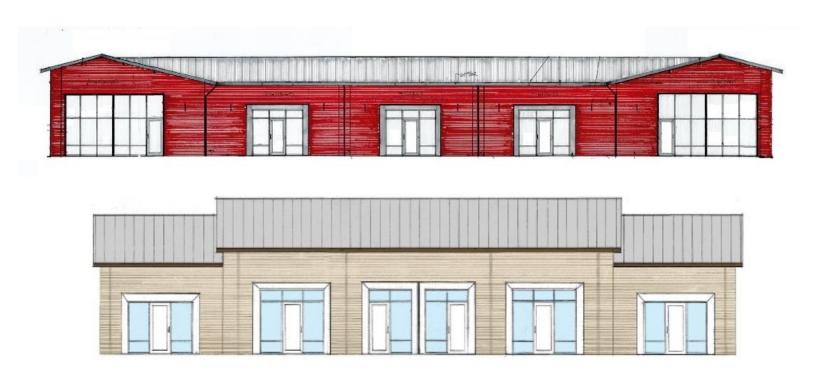

### Retail Buildings

**Building 1 - 7,379 SF Building 2 - 7,379 SF** 

#### Flex Buildings

Building 3 - 5,301 SF Building 4 - 5,301 SF Building 5 - 5,301 SF