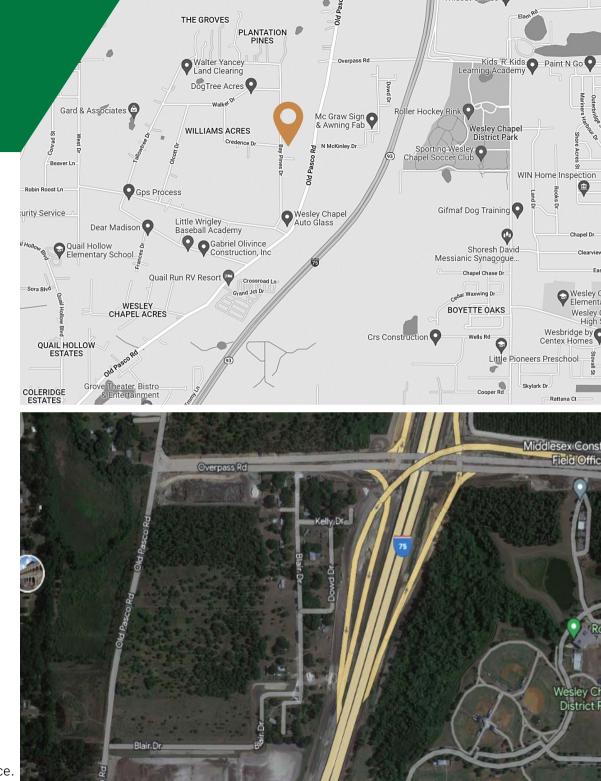

### Old Pasco Rd. at Blair Dr.

Located .4 miles south of Overpass Road, and the new interchange at I75, this property is prime for rezoning for office use. Old Pasco Road is undergoing a building boom with new residential, institutional and Industrial developments along the entire 7 mile route.

Future plans include widening Old Pasco Road (2026 scheduled start) to 4 lanes with a median. This site is ideally located, as current road designs show the property with full access including Left In and Left Out across Old Pasco.

At 1.28 acres, the property is ideal for a small office development or other similar institutional uses. Looking for a larger site for your development? The neighboring property (to the north) is 5.59 acres, and currently available. Combined, this site would be ideal for a small distribution project, or larger office park.