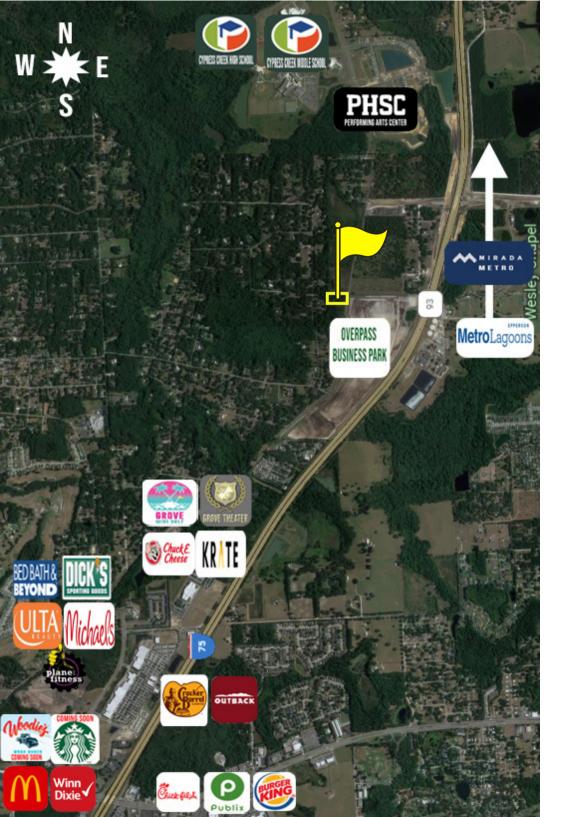

Easy access to I75

Adjacent to Overpass Business Park – an industrial site with 500,000 sf (MOL) of planned Industrial/Flex space (planned/in progress)

New residential and institutional development exploding along this corridor

The demographics in this market are strong, and Wesley Chapel continues to thrive as new residents and businesses migrate to Florida.

Across the street is the Overpass Business Park. With an anticipated 500,000+ SF of distribution and light manufacturing, this area will continue to grow and expand.