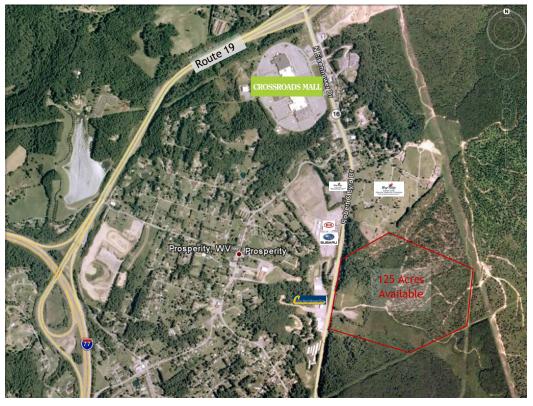

- LOCATED NEAR THE INTERSECTION OF HIGHWAY 16 (ROBERT C. BYRD DRIVE) AND WV ROUTE 19
- UP TO 125 ACRES AVAILABLE
- APPROXIMATELY 2 MILES FROM WALMART, KOHLS, LOWES, AND SAMS
- IDEAL LOCATION FOR RETAIL, RESTAURANTS, OR OFFICE SPACE

## **Traffic Counts**

WV 16 (ROBERT C. BYRD DRIVE): 39,000 ADT

263 White Oak Drive Beckley, WV 25801

Phone: 304-255-2240 www.paramountdevcorp.com