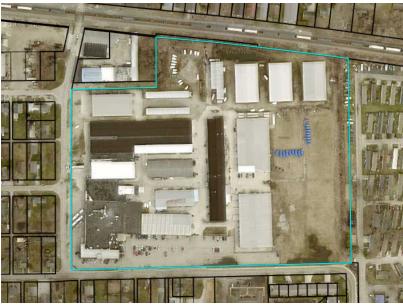

square feet. Enjoy multiple loading options and ceiling heights from 15' to 25'. The property includes a paint line with booths and all necessary equipment in place. Many buildings have cranes and hoists, along with 3-phase power. There's also additional land for outdoor storage and covered open-wall structures previously used for boat storage. Experience a business-friendly environment with low operating costs.



# **PROPERTY PHOTOS**

## **INDUSTRIAL BUILDINGS FOR LEASE**

300 E Chicago St. | Syracuse, IN 46567















## SITE PLAN



APPROX. 18 ACRES



# **LOCATION OVERVIEW**

### **INDUSTRIAL BUILDINGS FOR LEASE**

300 E Chicago St. | Syracuse, IN 46567



Located in Syracuse, IN 3 miles from US-6 and 5 miles from State Rd 15 with easy access to Goshen, Elkhart, and Warsaw.





# **DRIVE TIME**

### **INDUSTRIAL BUILDINGS FOR LEASE**

300 E Chicago St. | Syracuse, IN 46567



### **DISTANCE TO MAJOR CITIES**

| FORT WAYNE, IN   | 46 MILES  | INDIANAPOLIS, IN | 145 MILES |
|------------------|-----------|------------------|-----------|
| GRAND RAPIDS, MI | 119 MILES | DETROIT, MI      | 194 MILES |
| CHICAGO, IL      | 130 MILES | COLUMBUS, OH     | 205 MILES |
| TOLEDO, OH       | 131 MILES | CINCINNATI, OH   | 224 MILES |