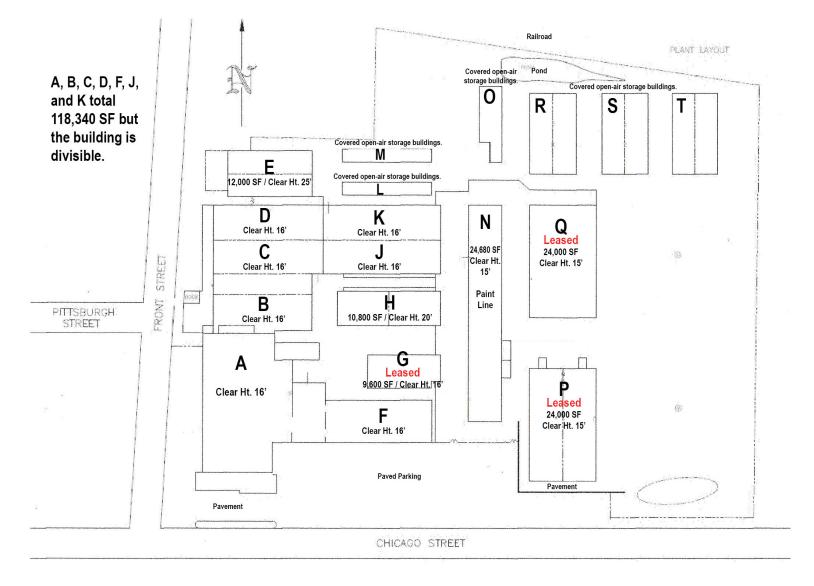

## SITE PLAN

APPROX. 18 ACRES

### Multiple Buildings Available for Lease

| Building Total: | 228,130 SF                        |  |  |
|-----------------|-----------------------------------|--|--|
| Available:      | 5,000 SF to a total of 170,530 SF |  |  |
| Zoning:         | I2 - Llght Industrial             |  |  |
| Ceiling Height: | 15' – 25'                         |  |  |
| Power:          | 3 Phase Power                     |  |  |
| Lease Rate:     | \$3.95 to \$5.50 PSF NNN          |  |  |

#### **Details:**

Versatile industrial campus available, featuring manufacturing, warehouse, and professional office spaces. Various buildings are available for lease, ranging from 5,000 to a total of 170,530 square feet. Enjoy multiple loading options and ceiling heights from 15' to 25'. The property includes a paint line with booths and all necessary equipment in place. Many buildings have cranes and hoists, along with 3-phase power. There's also additional land for outdoor storage and covered open-wall structures previously used for boat storage. Experience a business-friendly environment with low operating costs.