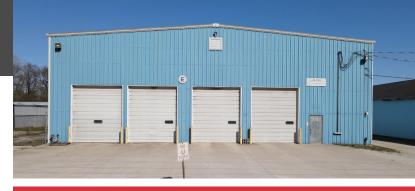

#### **Details:**

Versatile industrial campus available, featuring manufacturing, warehouse, and professional office spaces. Various buildings are available for lease, ranging from 5,000 to a total of 170,530 square feet. Enjoy multiple loading options and ceiling heights from 15' to 25'. The property includes a paint line with booths and all necessary equipment in place. Many buildings have cranes and hoists, along with 3-phase power. There's also additional land for outdoor storage and covered open-wall structures previously used for boat storage. Experience a business-friendly environment with low operating costs.

# **PROPERTY PHOTOS**