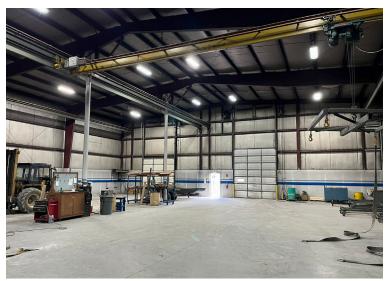

# **PROPERTY PHOTOS**

#### **Details:**

Versatile industrial campus available, featuring manufacturing, warehouse, and professional office spaces. Various buildings are available for lease, ranging from 5,000 to a total of 170,530 square feet. Enjoy multiple loading options and ceiling heights from 15' to 25'. The property includes a paint line with booths and all necessary equipment in place. Many buildings have cranes and hoists, along with 3-phase power. There's also additional land for outdoor storage and covered open-wall structures previously used for boat storage. Experience a business-friendly environment with low operating costs.