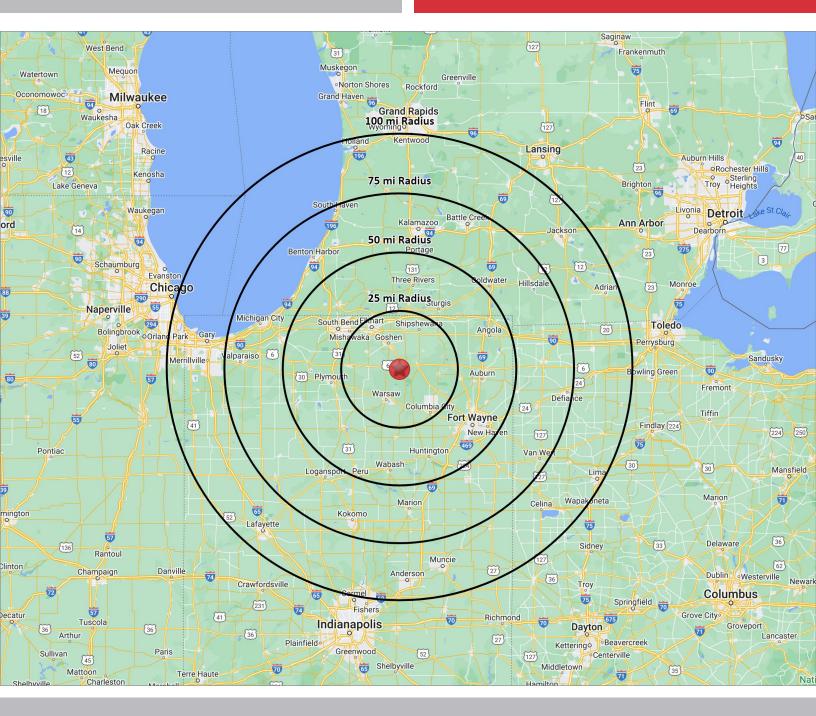

# **DRIVE TIME**

### **DISTANCE TO MAJOR CITIES**

| FORT WAYNE, IN   | 46 MILES  | INDIANAPOLIS, IN | 145 MILES |
|------------------|-----------|------------------|-----------|
| GRAND RAPIDS, MI | 119 MILES | DETROIT, MI      | 194 MILES |
| CHICAGO, IL      | 130 MILES | COLUMBUS, OH     | 205 MILES |
| TOLEDO, OH       | 131 MILES | CINCINNATI, OH   | 224 MILES |