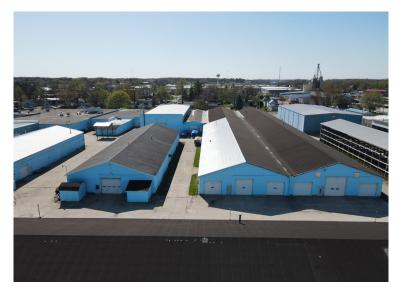

#### **Details:**

Versatile industrial campus available, featuring manufacturing, warehouse, and professional office spaces. Various buildings are available for lease, ranging from 5,000 to a total of 170,530 square feet. Enjoy multiple loading options and ceiling heights from 15' to 25'. The property includes a paint line with booths and all necessary equipment in place. Many buildings have cranes and hoists, along with 3-phase power. There's also additional land for outdoor storage and covered open-wall structures previously used for boat storage. Experience a business-friendly environment with low operating costs.

# **PROPERTY PHOTOS**