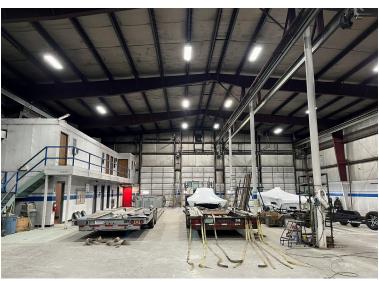

# **PROPERTY PHOTOS**

#### **Details:**

Versatile industrial campus available, featuring manufacturing, warehouse, and professional office spaces. Various buildings are available for lease, ranging from 5,000 to a total of 170,530 square feet. Enjoy multiple loading options and ceiling heights from 15' to 25'. The property includes a paint line with booths and all necessary equipment in place. Many buildings have cranes and hoists, along with 3-phase power. There's also additional land for outdoor storage and covered open-wall structures previously used for boat storage. Experience a business-friendly environment with low operating costs.