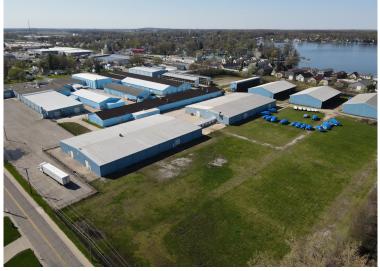

#### **Details:**

Versatile industrial campus available, featuring manufacturing, warehouse, and professional office spaces. Various buildings are available for lease, ranging from 5,000 to a total of 170,530 square feet. Enjoy multiple loading options and ceiling heights from 15' to 25'. The property includes a paint line with booths and all necessary equipment in place. Many buildings have cranes and hoists, along with 3-phase power. There's also additional land for outdoor storage and covered open-wall structures previously used for boat storage. Experience a business-friendly environment with low operating costs.

# **PROPERTY PHOTOS**

## SITE PLAN

APPROX. 18 ACRES