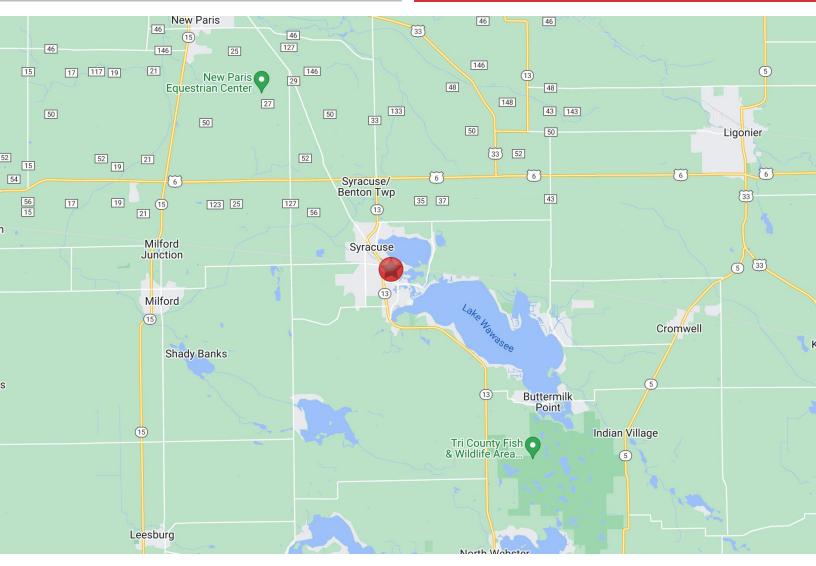

# **LOCATION OVERVIEW**

### **INDUSTRIAL BUILDINGS FOR LEASE**

300 E Chicago St. | Syracuse, IN 46567

Located in Syracuse, IN 3 miles from US-6 and 5 miles from State Rd 15 with easy access to Goshen, Elkhart, and Warsaw.