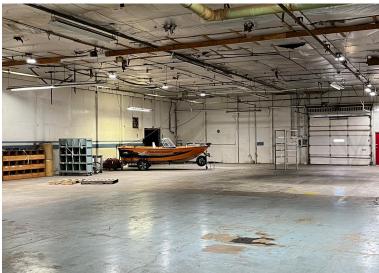

# **PROPERTY PHOTOS**

#### **Details:**

Versatile industrial campus available, featuring manufacturing, warehouse, and professional office spaces. Various buildings are available for lease, ranging from 5,000 to a total of 170,530 square feet. Enjoy multiple loading options and ceiling heights from 15' to 25'. The property includes a paint line with booths and all necessary equipment in place. Many buildings have cranes and hoists, along with 3-phase power. There's also additional land for outdoor storage and covered open-wall structures previously used for boat storage. Experience a business-friendly environment with low operating costs.