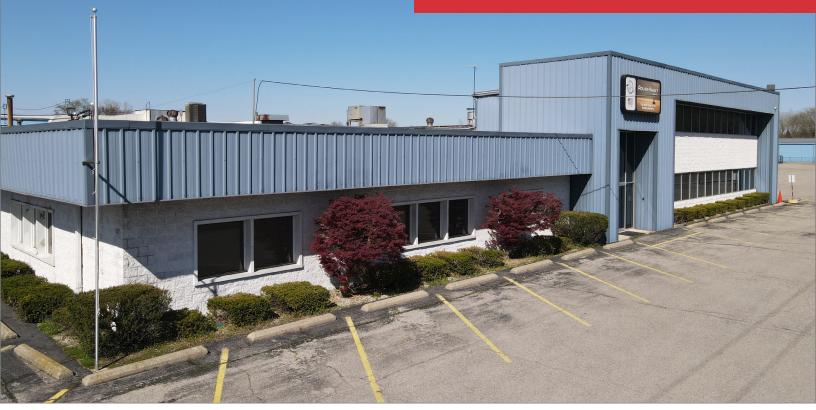

300 E Chicago St. | Syracuse, IN 46567

### Multiple Buildings Available for Lease

| Building Total: | 228,130 SF                        |  |  |
|-----------------|-----------------------------------|--|--|
| Available:      | 5,000 SF to a total of 170,530 SF |  |  |
| Zoning:         | I2 - Llght Industrial             |  |  |
| Ceiling Height: | 15' – 25'                         |  |  |
| Power:          | 3 Phase Power                     |  |  |
| Lease Rate:     | \$3.95 to \$5.50 PSF NNN          |  |  |

#### **Details:**

Versatile industrial campus available, featuring manufacturing, warehouse, and professional office spaces. Various buildings are available for lease, ranging from 5,000 to a total of 170,530 square feet. Enjoy multiple loading options and ceiling heights from 15' to 25'. The property includes a paint line with booths and all necessary equipment in place. Many buildings have cranes and hoists, along with 3-phase power. There's also additional land for outdoor storage and covered open-wall structures previously used for boat storage. Experience a business-friendly environment with low operating costs.