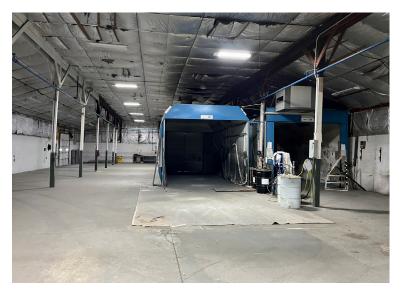

# **PROPERTY PHOTOS**

#### **Details:**

Versatile industrial campus available, featuring manufacturing, warehouse, and professional office spaces. Various buildings are available for lease, ranging from 5,000 to a total of 170,530 square feet. Enjoy multiple loading options and ceiling heights from 15' to 25'. The property includes a paint line with booths and all necessary equipment in place. Many buildings have cranes and hoists, along with 3-phase power. There's also additional land for outdoor storage and covered open-wall structures previously used for boat storage. Experience a business-friendly environment with low operating costs.