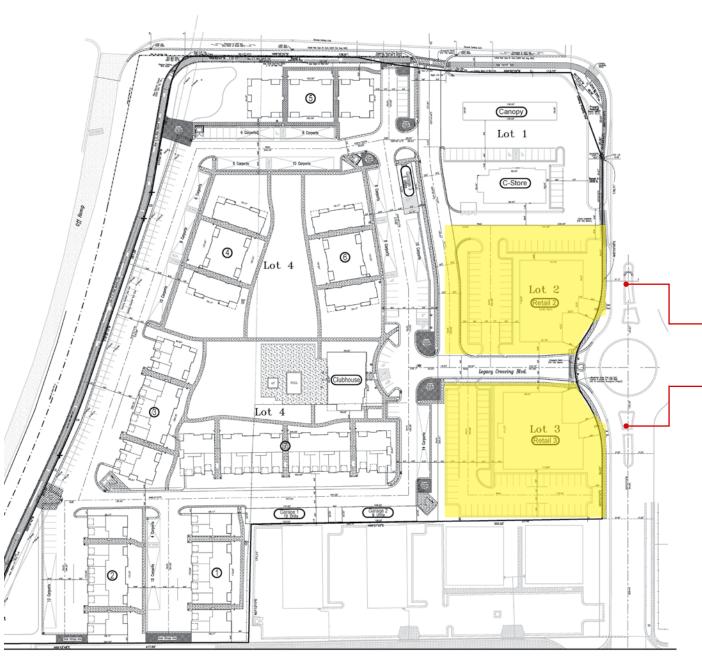

## Site Plan

## Price

- Lot 2: negiotable .80 Acres

- Lot 3: negiotable 1.07 Acres

## Lot 2

34,848 SF

## Lot 3

46,609 SF