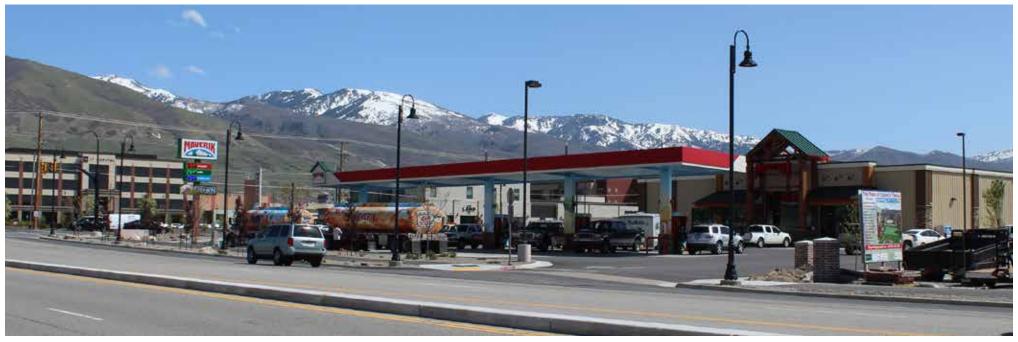

## Comments

- Maverik on the hard corner
- Pads are within the new 162 unit Legacy Trail Apartments
- Adjacent to the Larry H. Miller Megaplex

| Demographics                  |          |          |          |
|-------------------------------|----------|----------|----------|
|                               | 1 Mile   | 3 Miles  | 5 Miles  |
| Population                    |          |          |          |
| 2015 Est.                     | 11,339   | 43,806   | 88,218   |
| 2020 Est.                     | 12,261   | 47,033   | 94,734   |
| Households                    |          |          |          |
| 2015 Est.                     | 3,763    | 14,557   | 28,570   |
| 2020 Est.                     | 4,069    | 15,622   | 30,679   |
| 2015 Est. HH Income           | \$95,492 | \$84,795 | \$86,299 |
| 2015 Est. Median<br>HH Income | \$82,423 | \$69,576 | \$72,634 |
| Businesses                    |          |          |          |
| 2015 Est.<br>Employees        | 5,344    | 18,322   | 34,330   |