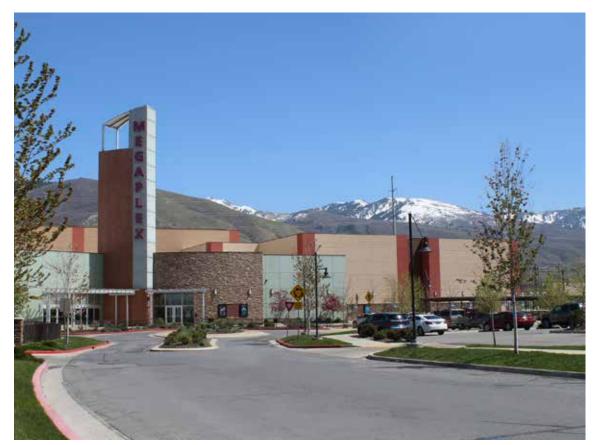

## Comments

- Maverik on the hard corner
- Pads are within the new 162 unit Legacy Trail Apartments
- Adjacent to the Larry H. Miller Megaplex

| Demographics                  |          |          |          |
|-------------------------------|----------|----------|----------|
|                               | 1 Mile   | 3 Miles  | 5 Miles  |
| Population                    |          |          |          |
| 2015 Est.                     | 11,339   | 43,806   | 88,218   |
| 2020 Est.                     | 12,261   | 47,033   | 94,734   |
| Households                    |          |          |          |
| 2015 Est.                     | 3,763    | 14,557   | 28,570   |
| 2020 Est.                     | 4,069    | 15,622   | 30,679   |
| 2015 Est. HH Income           | \$95,492 | \$84,795 | \$86,299 |
| 2015 Est. Median<br>HH Income | \$82,423 | \$69,576 | \$72,634 |
| Businesses                    |          |          |          |
| 2015 Est.<br>Employees        | 5,344    | 18,322   | 34,330   |