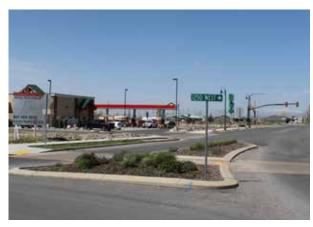

## Comments

- Maverik on the hard corner
- Pads are within the new 162 unit Legacy Trail Apartments
- Adjacent to the Larry H. Miller Megaplex

| Demographics                  |          |          |          |
|-------------------------------|----------|----------|----------|
|                               | 1 Mile   | 3 Miles  | 5 Miles  |
| Population                    |          |          |          |
| 2015 Est.                     | 11,339   | 43,806   | 88,218   |
| 2020 Est.                     | 12,261   | 47,033   | 94,734   |
| Households                    |          |          |          |
| 2015 Est.                     | 3,763    | 14,557   | 28,570   |
| 2020 Est.                     | 4,069    | 15,622   | 30,679   |
| 2015 Est. HH Income           | \$95,492 | \$84,795 | \$86,299 |
| 2015 Est. Median<br>HH Income | \$82,423 | \$69,576 | \$72,634 |
| Businesses                    |          |          |          |
| 2015 Est.<br>Employees        | 5,344    | 18,322   | 34,330   |