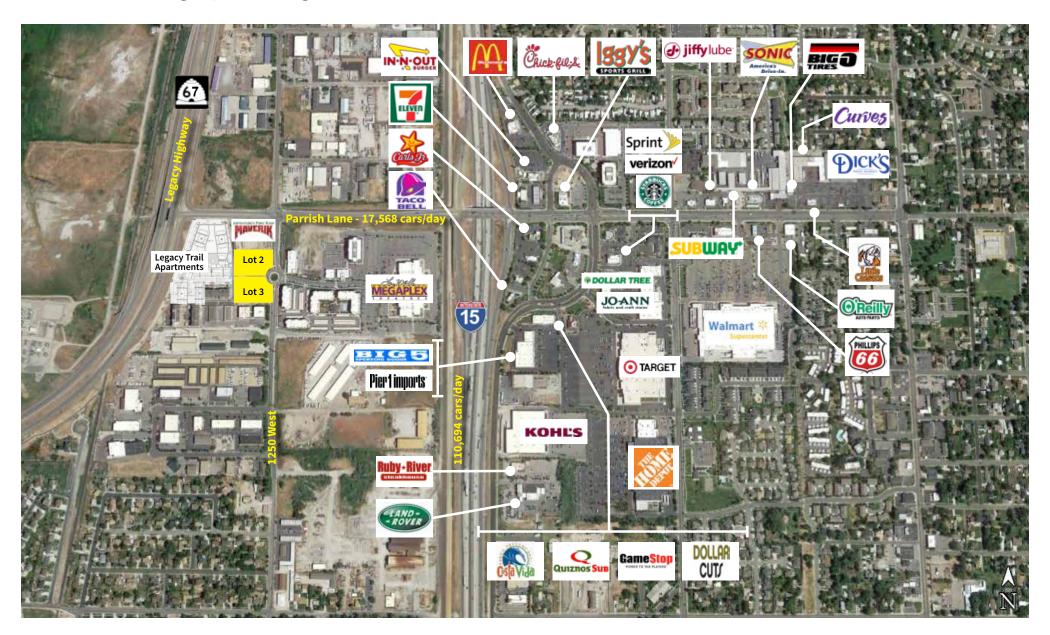

## Site Plan

## Location

- Excellent visibility and access to Legacy Highway and Parrish Lane

## Comments

- Maverik on the hard corner
- Pads are within the new 162 unit Legacy Trail Apartments
- Adjacent to the Larry H. Miller Megaplex

| Demographics                  |          |          |          |
|-------------------------------|----------|----------|----------|
|                               | 1 Mile   | 3 Miles  | 5 Miles  |
| Population                    |          |          |          |
| 2015 Est.                     | 11,339   | 43,806   | 88,218   |
| 2020 Est.                     | 12,261   | 47,033   | 94,734   |
| Households                    |          |          |          |
| 2015 Est.                     | 3,763    | 14,557   | 28,570   |
| 2020 Est.                     | 4,069    | 15,622   | 30,679   |
| 2015 Est. HH Income           | \$95,492 | \$84,795 | \$86,299 |
| 2015 Est. Median<br>HH Income | \$82,423 | \$69,576 | \$72,634 |
| Businesses                    |          |          |          |
| 2015 Est.<br>Employees        | 5,344    | 18,322   | 34,330   |