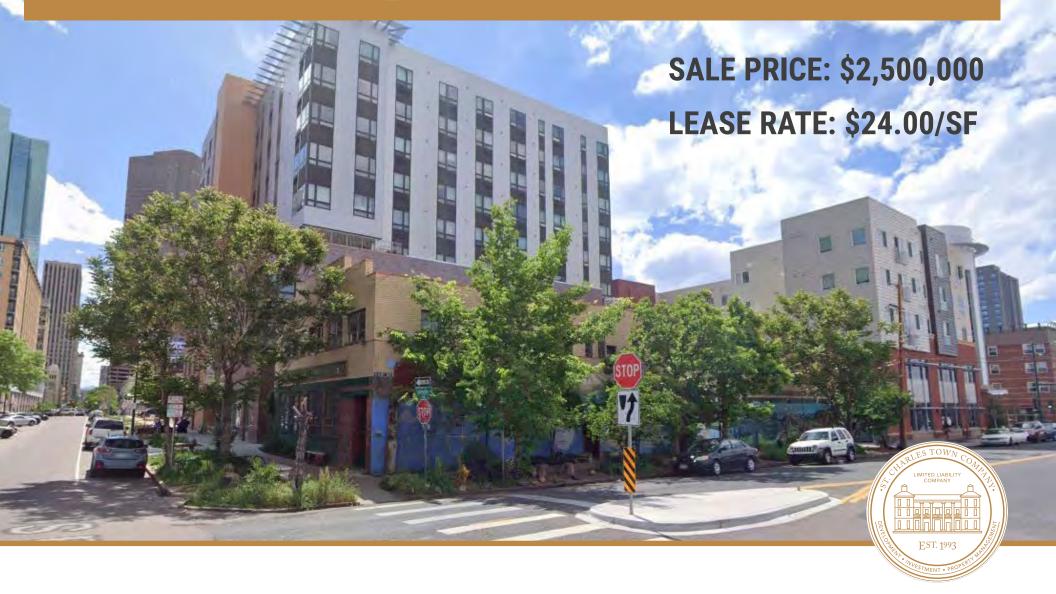

#### PROPERTY DETAILS

SALE PRICE: \$2,500,000 LEASE RATE: \$24.00/SF

| BUILDING SF | 9,870 SF              |
|-------------|-----------------------|
| LAND AREA   | 6,276 SF (0.14 Acres) |
| YEAR BUILT  | 1949                  |
| ZONING      | D-AS-12+              |
| TAXES       | \$44,101.92 (2024)    |