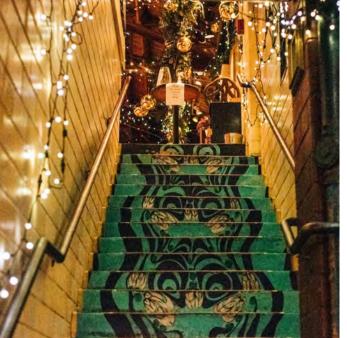

### **ABOUT THE PROPERTY**

The 9,870-square-foot venue at 2195-2199 California Street comes with an incredible legacy. It has been home to the iconic Mercury Cafe, a beloved restaurant, bar and performing arts venue. This free-standing brick building has solar panels, high barrel ceilings, as well as unique interior fixtures and finishes. The property enjoys favorable zoning, is located near light rail, and is within an area that is undergoing significant redevelopment.