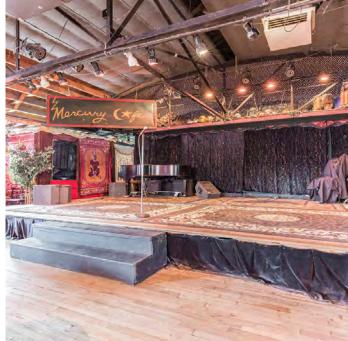

### **ABOUT THE PROPERTY**

The 9,870-square-foot venue at 2195-2199 California Street comes with an incredible legacy. It has been home to the iconic Mercury Cafe, a beloved restaurant, bar and performing arts venue. This free-standing brick building has solar panels, high barrel ceilings, as well as unique interior fixtures and finishes. The property enjoys favorable zoning, is located near light rail, and is within an area that is undergoing significant redevelopment.

The property has a Hotel/Restaurant Liquor License with All Ages Cabaret. This is an excellent opportunity for a Mercury Cafe successor, other owner/user, investor or developer and the seller will entertain a variety of outcomes.