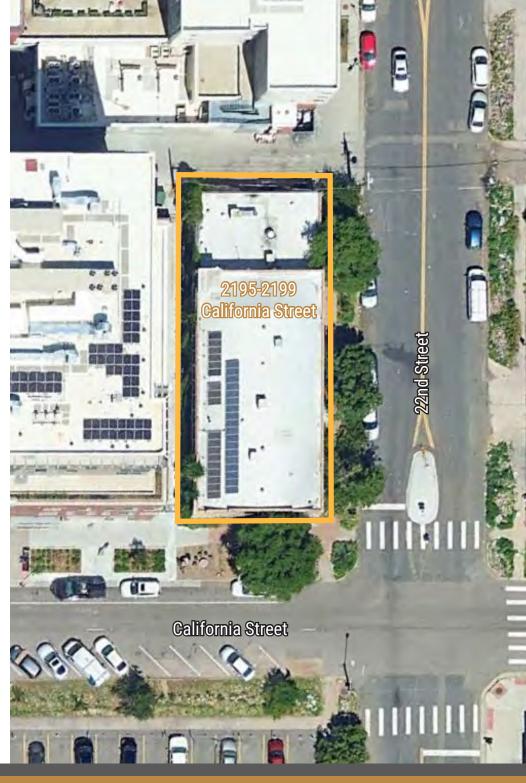

### **ABOUT THE PROPERTY**

The 9,870-square-foot venue at 2195-2199 California Street comes with an incredible legacy. It has been home to the iconic Mercury Cafe, a beloved restaurant, bar and performing arts venue. This free-standing brick building has solar panels, high barrel ceilings, as well as unique interior fixtures and finishes. The property enjoys favorable zoning, is located near light rail, and is within an area that is undergoing significant redevelopment.

The property sits on the corner of California and 22nd Streets in the center of Denver's Arapahoe Square, deemed "Downtown Denver's Next Great Neighborhood" by the Downtown Denver Partnership. There is immediate access to several arterial streets such as Broadway, Park Avenue, and 20th Street which connects it to other neighborhoods such as Downtown, Ballpark, RiNo, and Five Points and Uptown.