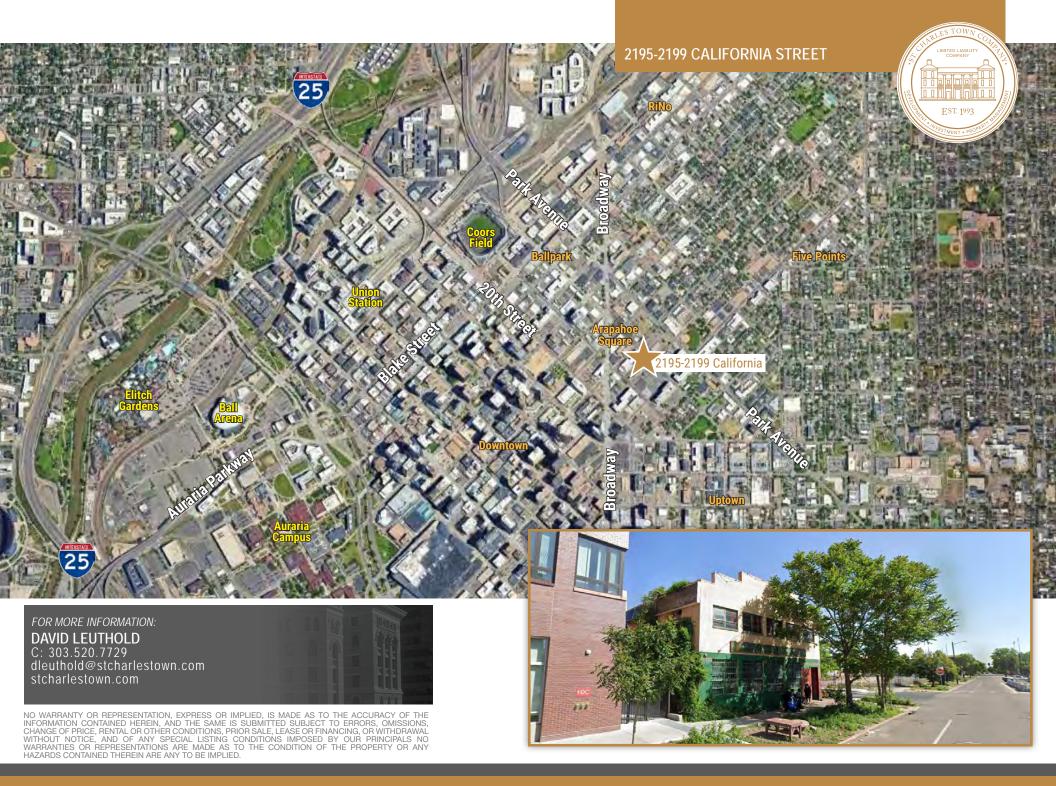

The property sits on the corner of California and 22nd Streets in the center of Denver's Arapahoe Square, deemed "Downtown Denver's Next Great Neighborhood" by the Downtown Denver Partnership. There is immediate access to several arterial streets such as Broadway, Park Avenue, and 20th Street which connects it to other neighborhoods such as Downtown, Ballpark, RiNo, and Five Points and Uptown.