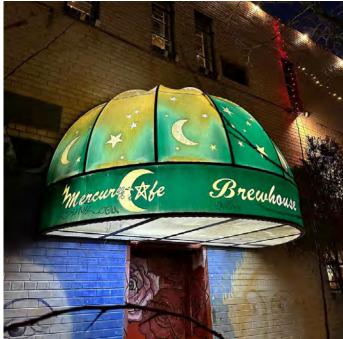

### **ABOUT THE PROPERTY**

The 9,870-square-foot venue at 2195-2199 California Street comes with an incredible legacy. It has been home to the iconic Mercury Cafe, a beloved restaurant, bar and performing arts venue. This free-standing brick building has solar panels, high barrel ceilings, as well as unique interior fixtures and finishes. The property enjoys favorable zoning, is located near light rail, and is within an area that is undergoing significant redevelopment.