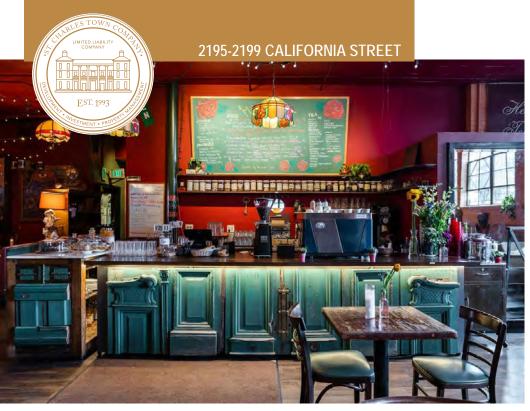

### **ABOUT THE PROPERTY**

The 9,870-square-foot venue at 2195-2199 California Street comes with an incredible legacy. It has been home to the iconic Mercury Cafe, a beloved restaurant, bar and performing arts venue. This free-standing brick building has solar panels, high barrel ceilings, as well as unique interior fixtures and finishes. The property enjoys favorable zoning, is located near light rail, and is within an area that is undergoing significant redevelopment.

The property has a Hotel/Restaurant Liquor License with All Ages Cabaret. This is an excellent opportunity for a Mercury Cafe successor, other owner/user, investor or developer and the seller will entertain a variety of outcomes.