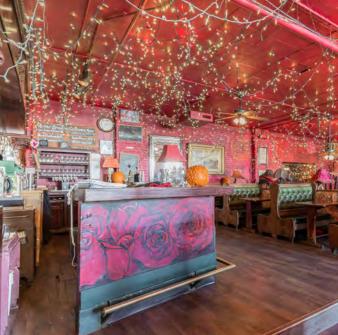

### **ABOUT THE PROPERTY**

The 9,870-square-foot venue at 2195-2199 California Street comes with an incredible legacy. It has been home to the iconic Mercury Cafe, a beloved restaurant, bar and performing arts venue. This free-standing brick building has solar panels, high barrel ceilings, as well as unique interior fixtures and finishes. The property enjoys favorable zoning, is located near light rail, and is within an area that is undergoing significant redevelopment.