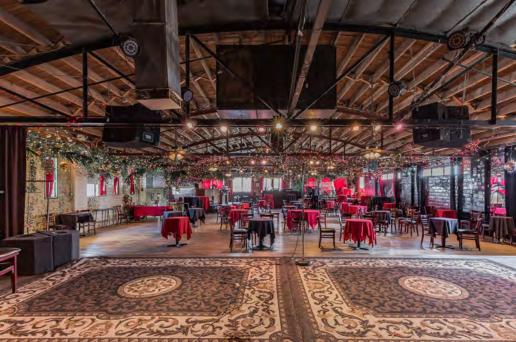

### **ABOUT THE PROPERTY**

The 9,870-square-foot venue at 2195-2199 California Street comes with an incredible legacy. It has been home to the iconic Mercury Cafe, a beloved restaurant, bar and performing arts venue. This free-standing brick building has solar panels, high barrel ceilings, as well as unique interior fixtures and finishes. The property enjoys favorable zoning, is located near light rail, and is within an area that is undergoing significant redevelopment.

The property has a Hotel/Restaurant Liquor License with All Ages Cabaret. This is an excellent opportunity for a Mercury Cafe successor, other owner/user, investor or developer and the seller will entertain a variety of outcomes.