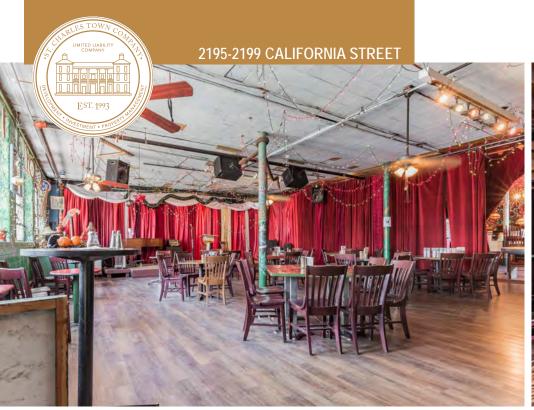

### **ABOUT THE PROPERTY**

The 9,870-square-foot venue at 2195-2199 California Street comes with an incredible legacy. It has been home to the iconic Mercury Cafe, a beloved restaurant, bar and performing arts venue. This free-standing brick building has solar panels, high barrel ceilings, as well as unique interior fixtures and finishes. The property enjoys favorable zoning, is located near light rail, and is within an area that is undergoing significant redevelopment.