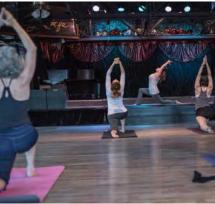

### **ABOUT THE PROPERTY**

The 9,870-square-foot venue at 2195-2199 California Street comes with an incredible legacy. It has been home to the iconic Mercury Cafe, a beloved restaurant, bar and performing arts venue. This free-standing brick building has solar panels, high barrel ceilings, as well as unique interior fixtures and finishes. The property enjoys favorable zoning, is located near light rail, and is within an area that is undergoing significant redevelopment.

The property has a Hotel/Restaurant Liquor License with All Ages Cabaret. This is an excellent opportunity for a Mercury Cafe successor, other owner/user, investor or developer and the seller will entertain a variety of outcomes.