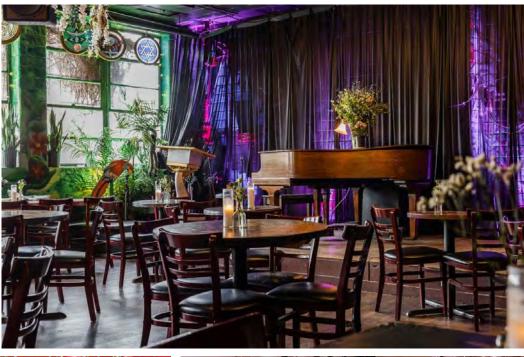

### **ABOUT THE PROPERTY**

The 9,870-square-foot venue at 2195-2199 California Street comes with an incredible legacy. It has been home to the iconic Mercury Cafe, a beloved restaurant, bar and performing arts venue. This free-standing brick building has solar panels, high barrel ceilings, as well as unique interior fixtures and finishes. The property enjoys favorable zoning, is located near light rail, and is within an area that is undergoing significant redevelopment.

The property has a Hotel/Restaurant Liquor License with All Ages Cabaret. This is an excellent opportunity for a Mercury Cafe successor, other owner/user, investor or developer and the seller will entertain a variety of outcomes.