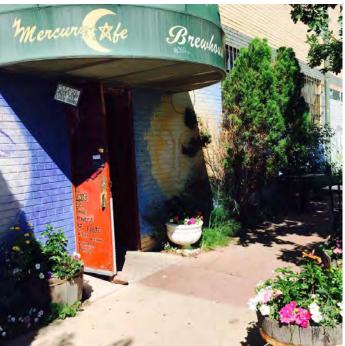

### **ABOUT THE PROPERTY**

The 9,870-square-foot venue at 2195-2199 California Street comes with an incredible legacy. It has been home to the iconic Mercury Cafe, a beloved restaurant, bar and performing arts venue. This free-standing brick building has solar panels, high barrel ceilings, as well as unique interior fixtures and finishes. The property enjoys favorable zoning, is located near light rail, and is within an area that is undergoing significant redevelopment.

The property sits on the corner of California and 22nd Streets in the center of Denver's Arapahoe Square, deemed "Downtown Denver's Next Great Neighborhood" by the Downtown Denver Partnership. There is immediate access to several arterial streets such as Broadway, Park Avenue, and 20th Street which connects it to other neighborhoods such as Downtown, Ballpark, RiNo, and Five Points and Uptown.