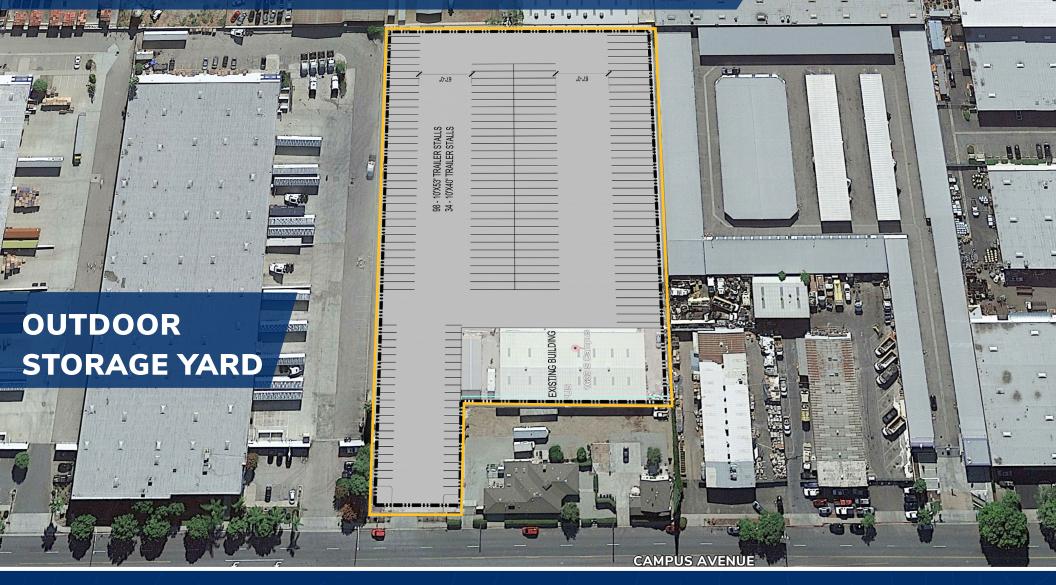

### **PROPERTY FEATURES**

- » 3.94 Net Acres, 171,510 SF
- » ±13,660 SF Metal Warehouse
- » 18' Clear Height
- » One (1) oversized 20' x 30' Drive in Door
- » Utilities are to the site
- » 400 Amps Power
- » Secured/Gated Yard Area
- » Zoned Light Industrial
- » Renovations: Repaying of ±1 acre; New Gravel on remainder of yard ±2 acres