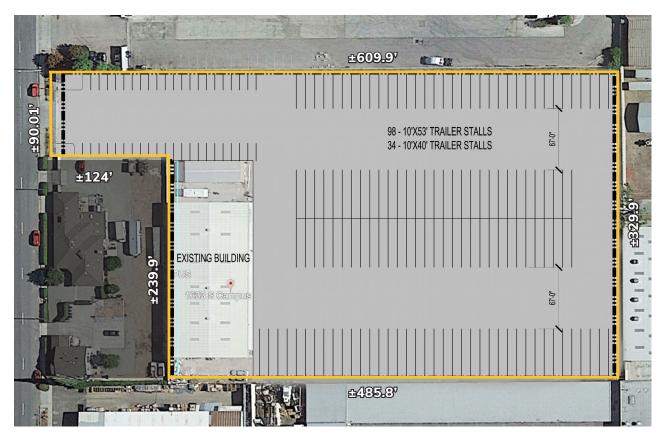

### **PROPERTY FEATURES**

- » 3.94 Net Acres, 171,510 SF
- » ±13,660 SF Metal Warehouse
- » 18' Clear Height
- » One (1) oversized 20' x 30' Drive in Door
- » Utilities are to the site
- » 400 Amps Power
- » Secured/Gated Yard Area
- » Zoned Light Industrial
- » Renovations: Repaying of ±1 acre; New Gravel on remainder of yard ±2 acres