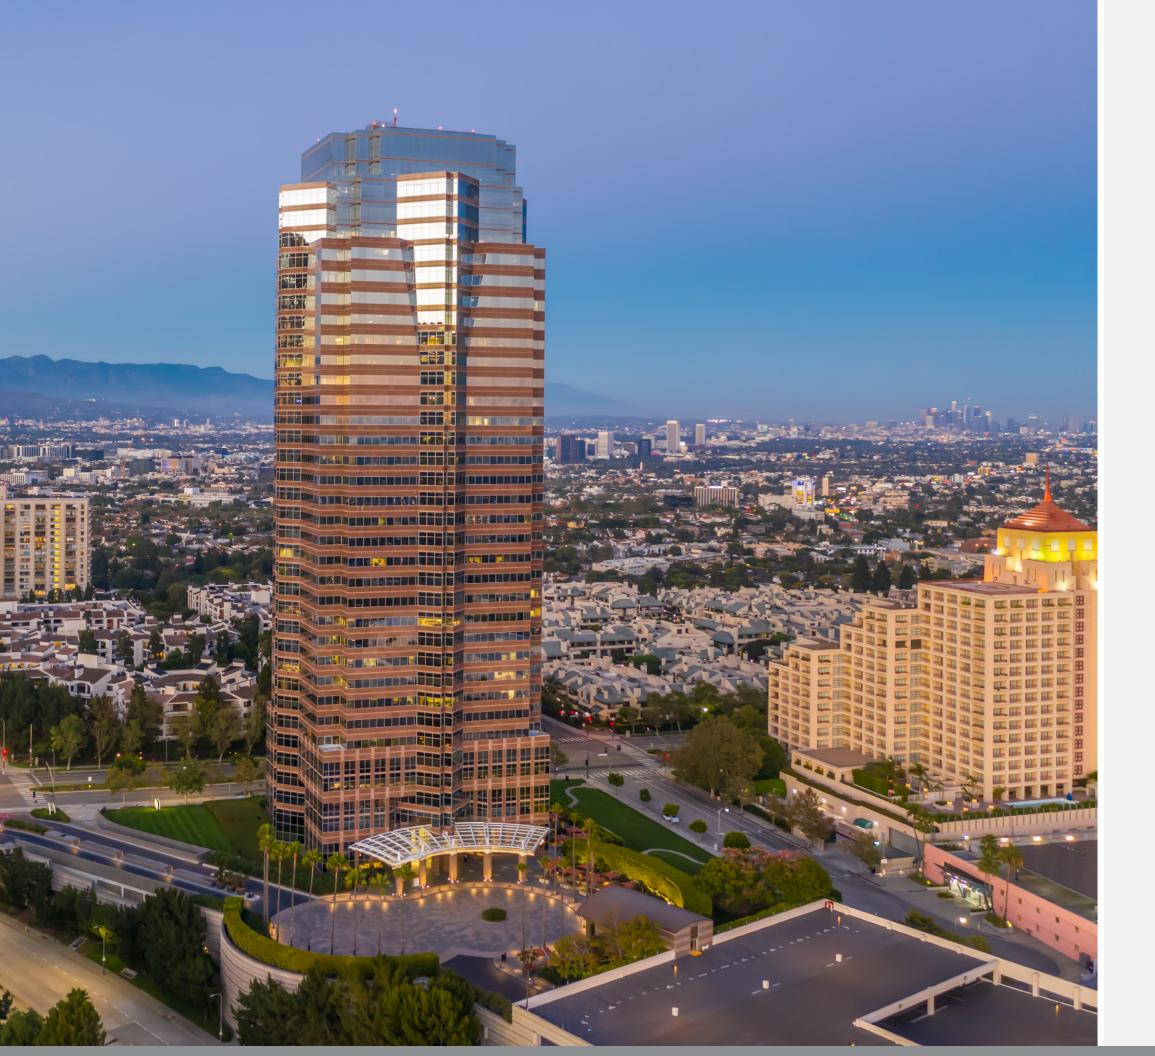

#### ICONIC ARCHITECTURE

The last building designed by celebrated architect William L. Pereira features an elegant red granite and glass exterior and a two-story, barrel-vaulted lobby.