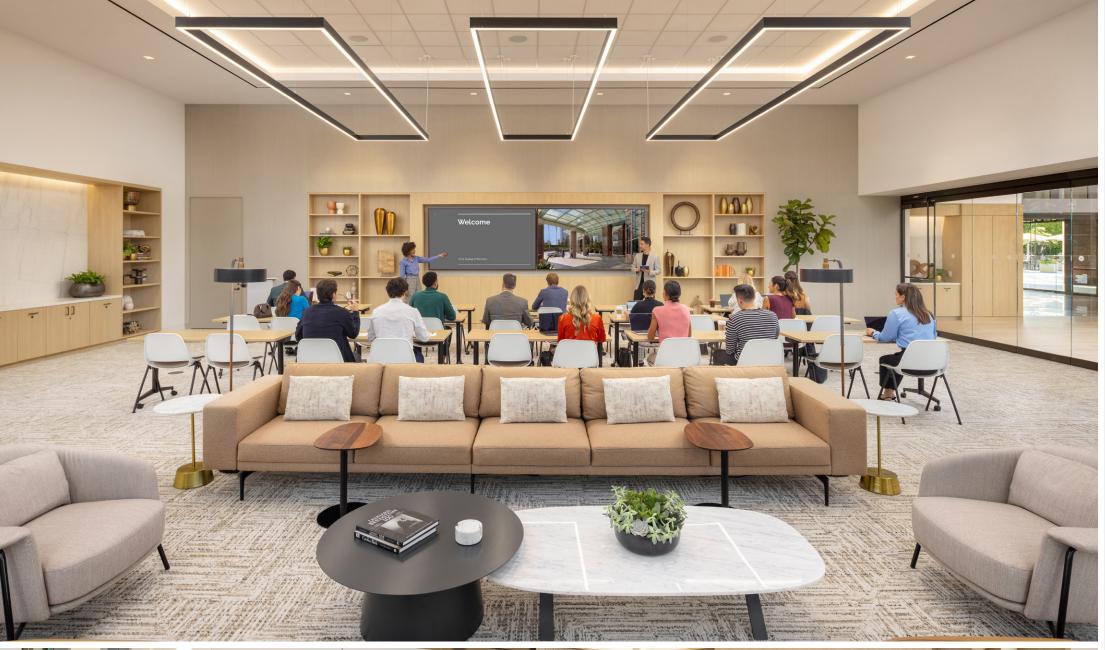

# MARKET-EXCLUSIVE MEETINGS & EVENTS VENUE

A hospitality-inspired meetings and events space enhances meetings of any size, in-person or virtually.

- Spacious pre-function lounge
- Executive boardroom, seats up to 24 people
- Versatile multi-purpose room
  - ~ Lounge layout, seats up to 45 people
  - ~ Classroom layout, seats up to 46 people
  - ~ Auditorium layout, seats up to 112 people
- Plug-and-play technology
- Private phone rooms
- Catering space