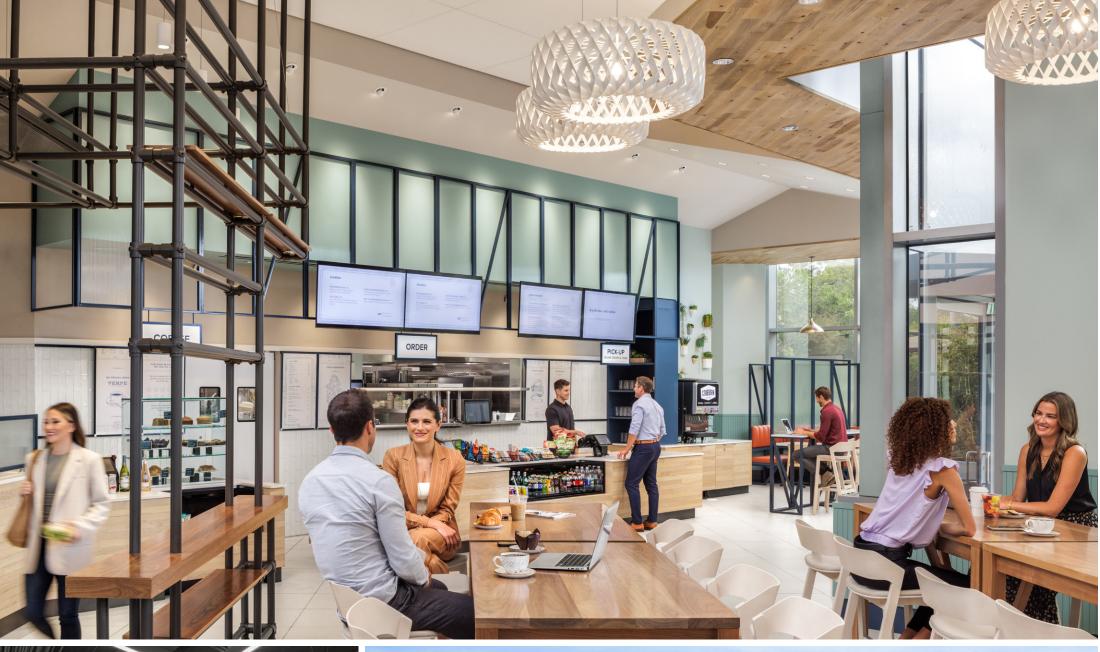

#### PACIFIC KITCHEN

Indoor-outdoor dining and seating areas,
made-to-order coastal California cuisine,
beer & wine, and craft coffee.