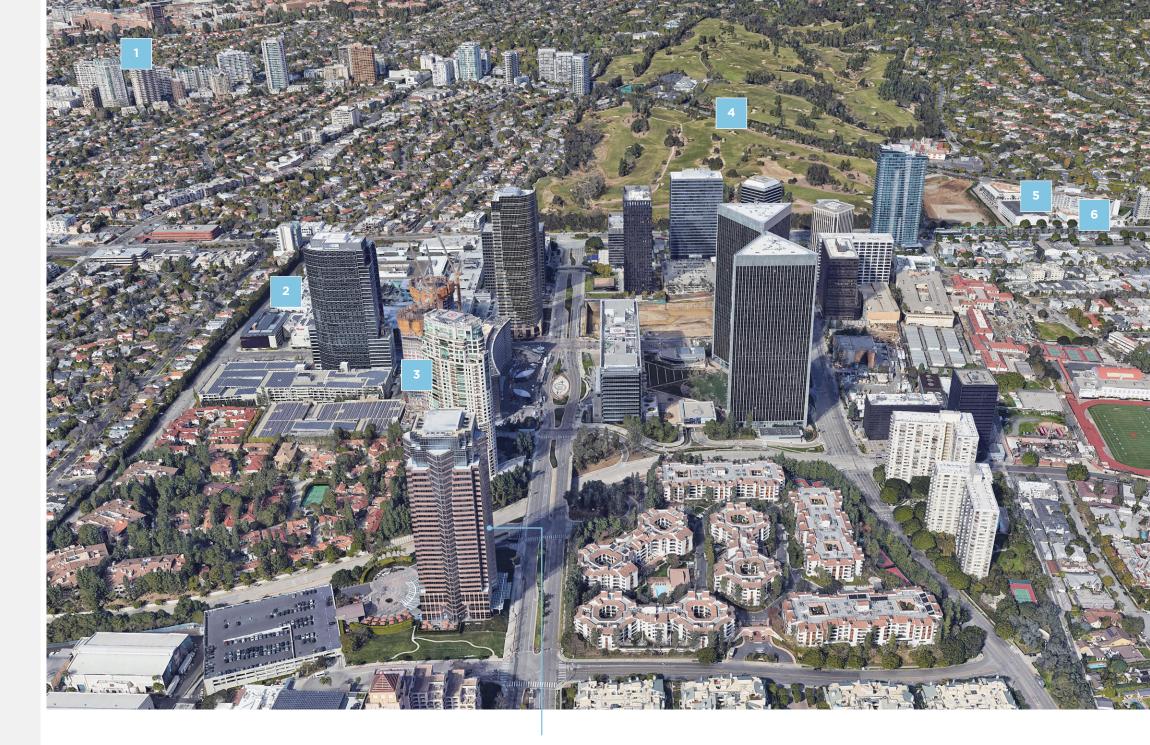

- Beverly Hilton
- The Fairmont
- Waldorf Astoria

2121

AVENUE OF THE STARS

- 1. UCLA CAMPUS
- 2. WESTFIELD CENTURY CITY
- 3. THE FAIRMONT CENTURY CITY
- 4. LOS ANGELES COUNTRY CLUB
- 5. BEVERLY HILTON
- 6. WALDORF ASTORIA