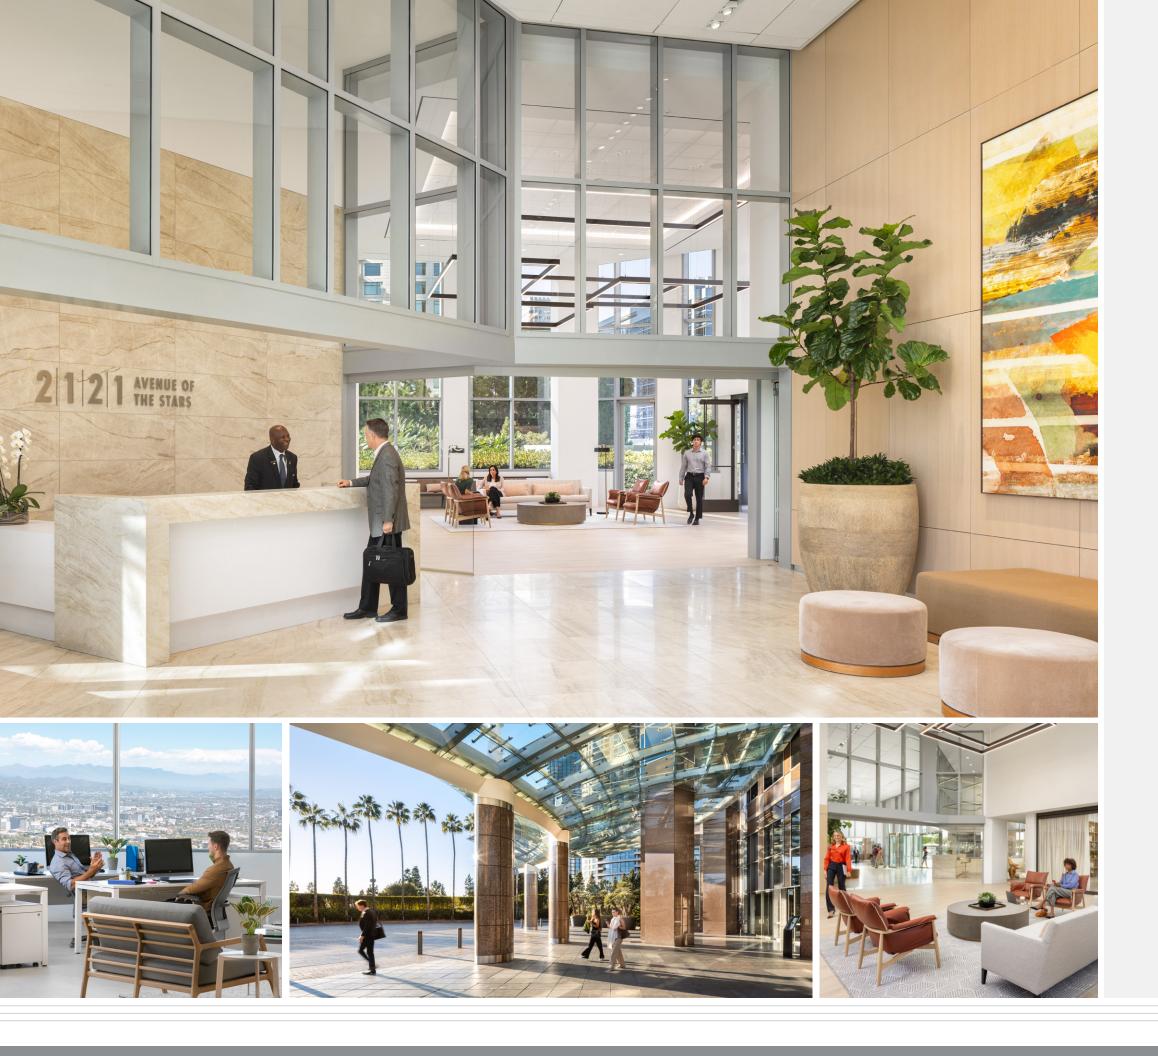

#### IMPRESSIVE ARRIVAL EXPERIENCE

An elegant entryway with valet parking and beautifully appointed lobby set the tone for success.

AWARD-WINNING WORKPLACE

Winner of The Outstanding Building of the Year (TOBY®) award for building management and operational excellence in Los Angeles.

#### ICONIC ARCHITECTURE

The last building designed by celebrated architect William L. Pereira features an elegant red granite and glass exterior and a two-story, barrel-vaulted lobby.