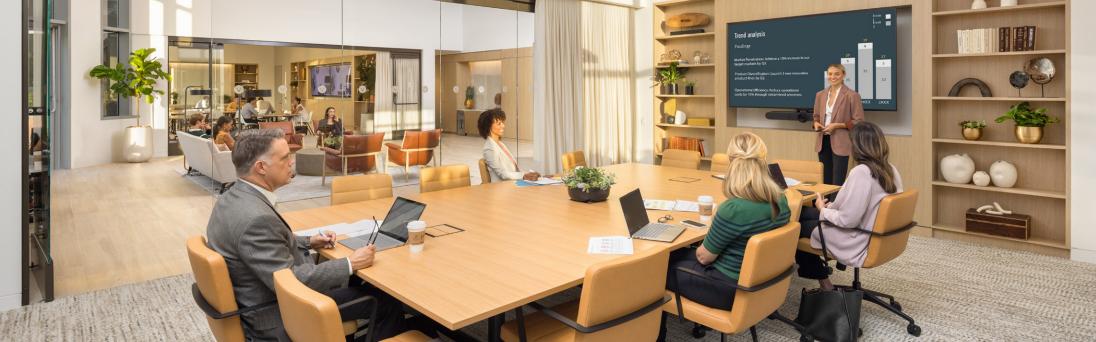

# MARKET-EXCLUSIVE MEETINGS & EVENTS VENUE

A hospitality-inspired meetings and events space enhances meetings of any size, in-person or virtually.

- Spacious pre-function lounge
- Executive boardroom, seats up to 24 people
- Versatile multi-purpose room
  - ~ Lounge layout, seats up to 45 people
  - ~ Classroom layout, seats up to 46 people
  - ~ Auditorium layout, seats up to 112 people
- Plug-and-play technology
- Private phone rooms
- Catering space