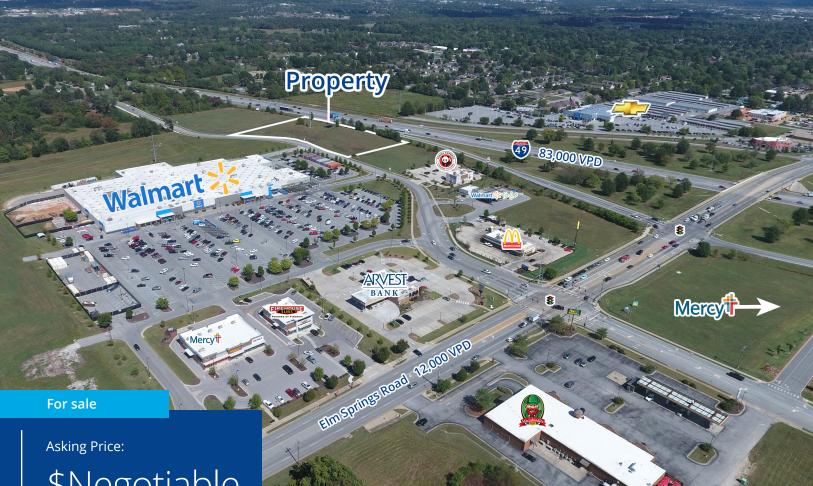

## \$Negotiable

Total Acreage:

4.57 Acres

## **Property Features**

- +/- 4.57 acres
- Adjacent to a Walmart Supercenter (store #4108)
- High visibility and frontage on Interstate 49 (83,000 VPD)
- Zoned "C-5," Thoroughfare Commercial District

Walmart outparcel for sale on Elm Springs Road and Interstate 49 in Springdale, AR. Minutes from the rapidly growing West Springdale with Arkansas Children's Hospital and new 100,000 sq ft Blue Cross Blue Shield headquarters. Other attractions nearby include Sam's Club, Highland's Oncology (225,000 sq ft), the Northwest Arkansas Naturals AA Arvest Ballpark and the Washington County NWACC campus. Property may be subdivided. New projects nearby include Jiffy Lube, Sagely Village and future 48th Street overpass just south of the Elm Springs exit.

+/- 4.57 acres

Zoned "C-5"

Convenient to dense neighborhoods

83,000 VPD on Interstate 49

| Demographics                   | 1 Mile   | 3 Mile   | 5 Mile   |
|--------------------------------|----------|----------|----------|
| Population (2021)              | 6,115    | 41,631   | 97,314   |
| Projected Population (2026)    | 6,401    | 45,145   | 105,426  |
| Average HH Income (2021)       | \$87,047 | \$81,005 | \$79,790 |
| Proj. Average HH Income (2026) | \$97,448 | \$90,190 | \$89,308 |
| Households (2021)              | 1,987    | 14,173   | 32,303   |