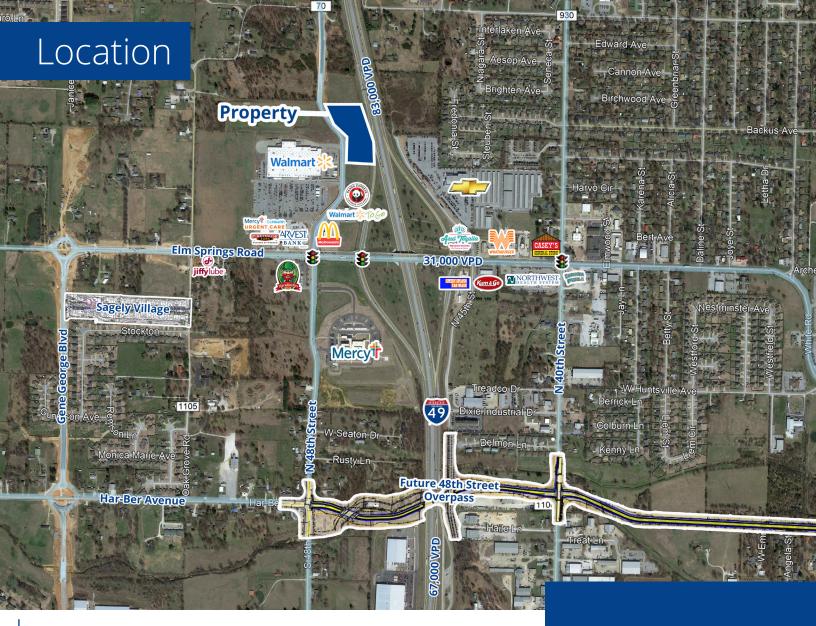

## **Property Features**

- +/- 4.57 acres
- Adjacent to a Walmart Supercenter (store #4108)
- High visibility and frontage on Interstate 49 (83,000 VPD)
- Zoned "C-5," Thoroughfare Commercial District

Walmart outparcel for sale on Elm Springs Road and Interstate 49 in Springdale, AR. Minutes from the rapidly growing West Springdale with Arkansas Children's Hospital and new 100,000 sq ft Blue Cross Blue Shield headquarters. Other attractions nearby include Sam's Club, Highland's Oncology (225,000 sq ft), the Northwest Arkansas Naturals AA Arvest Ballpark and the Washington County NWACC campus. Property may be subdivided. New projects nearby include Jiffy Lube, Sagely Village and future 48th Street overpass just south of the Elm Springs exit.

+/- 4.57 acres

Zoned "C-5"

Convenient to dense neighborhoods

83,000 VPD on Interstate 49

| Demographics                   | 1 Mile   | 3 Mile   | 5 Mile   |
|--------------------------------|----------|----------|----------|
| Population (2021)              | 6,115    | 41,631   | 97,314   |
| Projected Population (2026)    | 6,401    | 45,145   | 105,426  |
| Average HH Income (2021)       | \$87,047 | \$81,005 | \$79,790 |
| Proj. Average HH Income (2026) | \$97,448 | \$90,190 | \$89,308 |
| Households (2021)              | 1,987    | 14,173   | 32,303   |