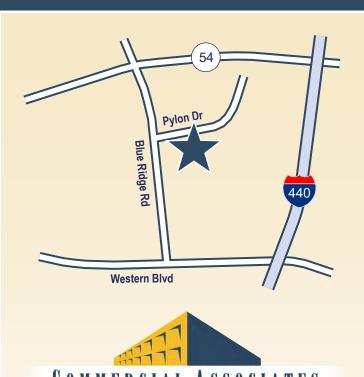

# **551 Pylon Drive**

Raleigh, North Carolina 27606





### Flex Space Available For Lease in Raleigh



919.878.6504

#### **FEATURES**

- Flex Warehouse and Office Space Available
- Located in in a professional business flex park.
- Great access to I-40, I-440, NC State and downtown.
- Drive-in doors
- Warehouse ceiling height 15'6"
- Zoned IX-3
- Units below tentatively will be ready for occupancy mid November 2024
- TICAM: \$2.90/SF

| AVAILABLE     | SIZE     | LEASE RATE |
|---------------|----------|------------|
| 551-E         | 2,755 SF | \$18.00/SF |
| 551-F         | 2,795 SF | \$18.00/SF |
| Will Combine: | 5,550 SF |            |

Michael Kornegay

Clark Womack
Ext. 214 • clark@callca.com

Ext. 213 • michael@callca.com

# **551 Pylon Drive**

Raleigh, North Carolina 27606











## **551 Pylon Drive**

Raleigh, North Carolina 27606



**Suite E & F** 5,550 SF