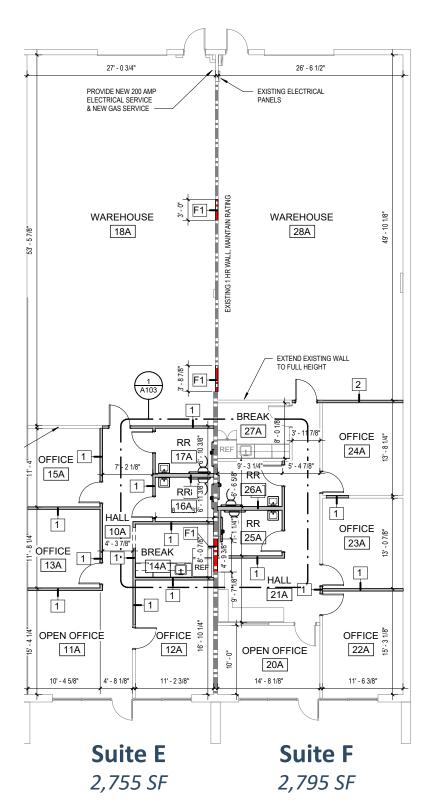

| AVAILABLE     | SIZE     | LEASE RATE |
|---------------|----------|------------|
| 551-E         | 2,755 SF | \$18.00/SF |
| 551-F         | 2,795 SF | \$18.00/SF |
| Will Combine: | 5,550 SF |            |

## **551 Pylon Drive**

Raleigh, North Carolina 27606

**Suite E & F** 5,550 SF