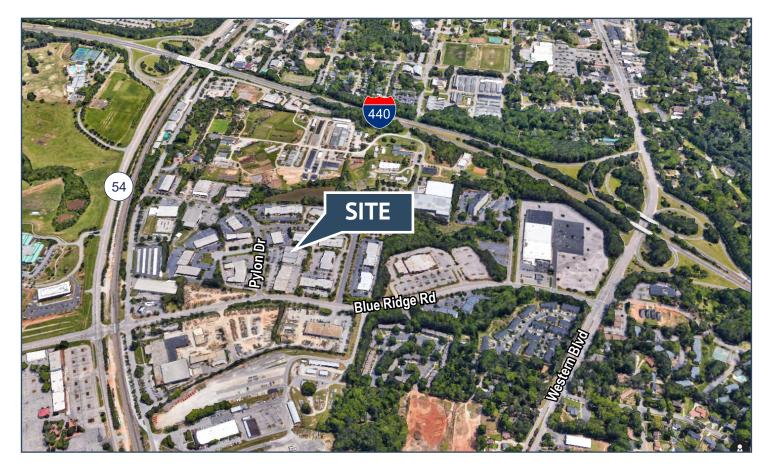

**551 Pylon Drive**

Raleigh, North Carolina 27606





### Flex Space Available For Lease in Raleigh



919.878.6504

#### **FEATURES**

- Flex Warehouse and Office Space Available
- Located in in a professional business flex park.
- Great access to I-40, I-440, NC State and downtown.
- Drive-in doors
- Warehouse ceiling height 15'6"
- Zoned IX-3
- Units below tentatively will be ready for occupancy mid November 2024
- TICAM: \$2.90/SF

| AVAILABLE     | SIZE     | LEASE RATE |
|---------------|----------|------------|
| 551-E         | 2,755 SF | \$18.00/SF |
| 551-F         | 2,795 SF | \$18.00/SF |
| Will Combine: | 5,550 SF |            |

Michael Kornegay

Clark Womack
Ext. 214 • clark@callca.com

Ext. 213 • michael@callca.com

# **551 Pylon Drive**

Raleigh, North Carolina 27606











## **551 Pylon Drive**

Raleigh, North Carolina 27606



**Suite E & F** 5,550 SF