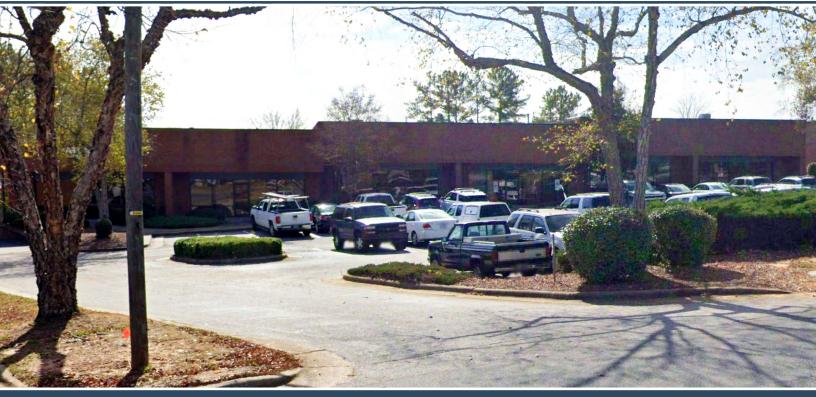

# **551 Pylon Drive**

Raleigh, North Carolina 27606

#### **FEATURES**

- Flex Warehouse and Office Space Available
- Located in in a professional business flex park.
- Great access to I-40, I-440, NC State and downtown.
- Drive-in doors
- Warehouse ceiling height 15'6"
- Zoned IX-3
- Units below tentatively will be ready for occupancy mid November 2024
- TICAM: \$2.90/SF