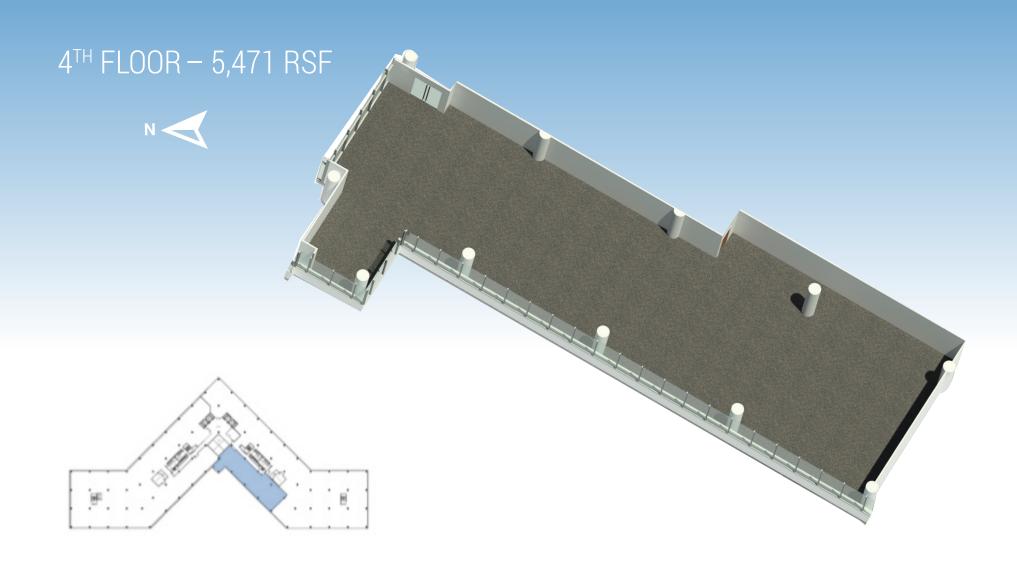

made with respect to such information. Terms of sale or lease and availability are subject to change or withdrawal without notice.

#### PROPERTY HIGHLIGHTS

- Newly renovated, full-service cafe
- Indoor and outdoor seating
- Fitness center with showers, locker rooms & racquetball courts
- Access to Sprain, Saw Mill, Taconic and Bronx River Parkways, I-287 and I-684
- Private shuttle service to and from White Plains Train Station
- 30 min. train ride to Grand Central Terminal
- Minutes to Westchester County Airport
- 3/1,000 RSF with additional parking available and 2 levels of covered-parking
- Electric car charging stations
- Abundance of power 6 watts psf with additional capacity available
- Computerized HVAC system
- Energy Star label





#### 4<sup>TH</sup> FLOOR – 29,756 RSF





































# 1<sup>ST</sup> FLOOR - 798 RSF 1ST FLOOR - 6,467 RSF **EXTERIOR PATIO** PRIME LOCATION OFF MAIN LOBBY TYPICAL FLOOR 11'-5" Slab to Slab 30' Column Spacing 5' Window Spacing



## CONTACT EXCLUSIVE BROKERS

GREGORY V. FRISOLI

203.531.3605 | gregory.frisoli@nmrk.com

GLENN P. WALSH

914.881.1096 | glenn.walsh@nmrk.com

LAWRENCE A. RUGGIERI

914.881.1025 | larry.ruggieri@nmrk.com

LARRY KWIAT

914.872.4726 | larry.kwiat@reckson.com

**JOSHUA BERG** 

212.372.2137 | joshua.berg@nmrk.com

WILLARD OVERLOCK

914.872.4729 | willard.overlock@reckson.com

**NEWMARK** 

The information contained herein has been obtained from sources deemed reliable but has not been verified and no guarantee, warranty or representation, either express or implied, is made with respect t