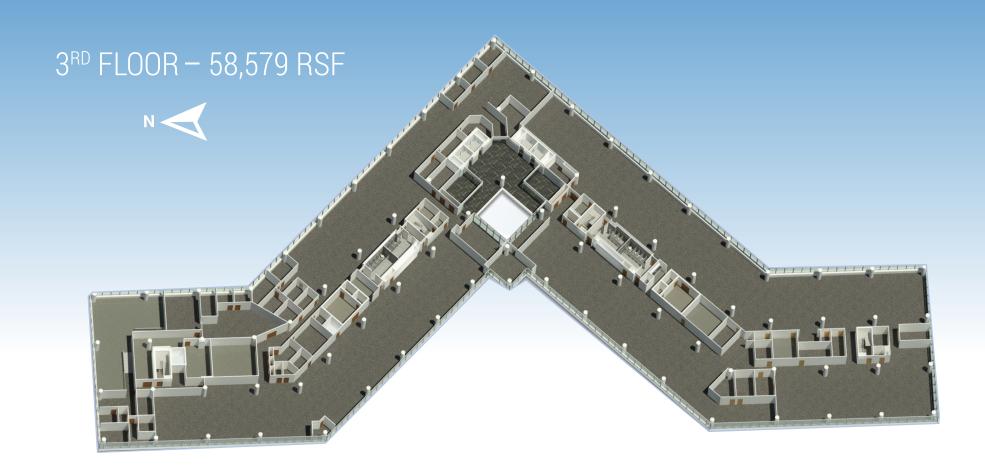

ith respect to such information. Terms of sale or lease and availability are subject to change or withdrawal without notice.

#### PROPERTY HIGHLIGHTS

- Newly renovated, full-service cafe
- Indoor and outdoor seating
- Fitness center with showers, locker rooms & racquetball courts
- Access to Sprain, Saw Mill, Taconic and Bronx River Parkways, I-287 and I-684
- Private shuttle service to and from White Plains Train Station
- 30 min. train ride to Grand Central Terminal
- Minutes to Westchester County Airport
- 3/1,000 RSF with additional parking available and 2 levels of covered-parking
- Electric car charging stations
- Abundance of power 6 watts psf with additional capacity available
- Computerized HVAC system
- Energy Star label





#### 4<sup>TH</sup> FLOOR – 29,756 RSF





































# 1<sup>ST</sup> FLOOR - 798 RSF 1ST FLOOR - 6,467 RSF **EXTERIOR PATIO** PRIME LOCATION OFF MAIN LOBBY TYPICAL FLOOR 11'-5" Slab to Slab 30' Column Spacing 5' Window Spacing



## CONTACT EXCLUSIVE BROKERS

GREGORY V. FRISOLI

203.531.3605 | gregory.frisoli@nmrk.com

GLENN P. WALSH

914.881.1096 | glenn.walsh@nmrk.com

LAWRENCE A. RUGGIERI

914.881.1025 | larry.ruggieri@nmrk.com

LARRY KWIAT

914.872.4726 | larry.kwiat@reckson.com

**JOSHUA BERG** 

212.372.2137 | joshua.berg@nmrk.com

WILLARD OVERLOCK

914.872.4729 | willard.overlock@reckson.com

**NEWMARK** 

The information contained herein has been obtained from sources deemed reliable but has not been verified and no guarantee, warranty or representation, either express or implied, is made with respect to such