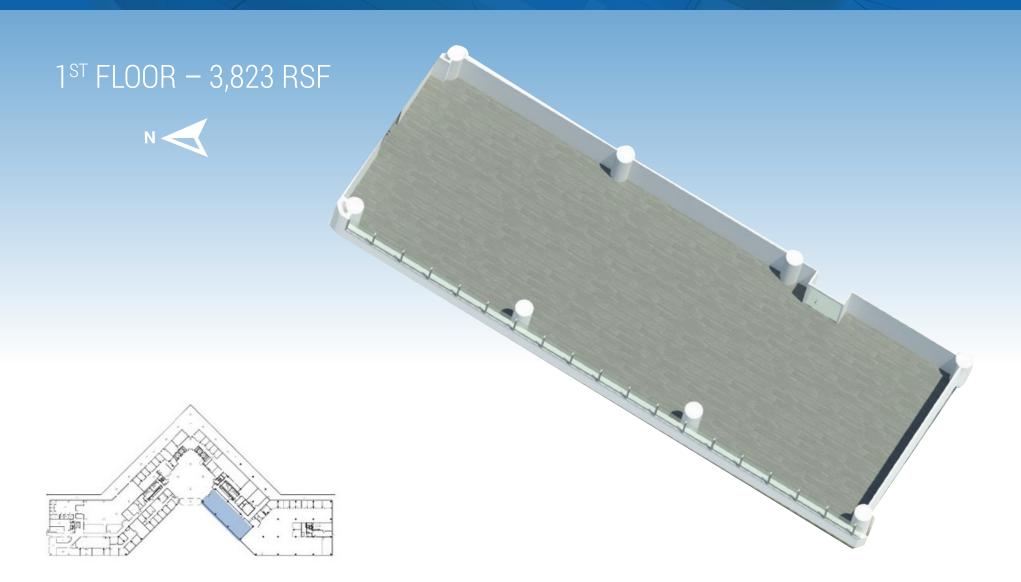

# 1<sup>ST</sup> FLOOR - 798 RSF 1ST FLOOR - 6,467 RSF **EXTERIOR PATIO** PRIME LOCATION OFF MAIN LOBBY TYPICAL FLOOR 11'-5" Slab to Slab 30' Column Spacing 5' Window Spacing