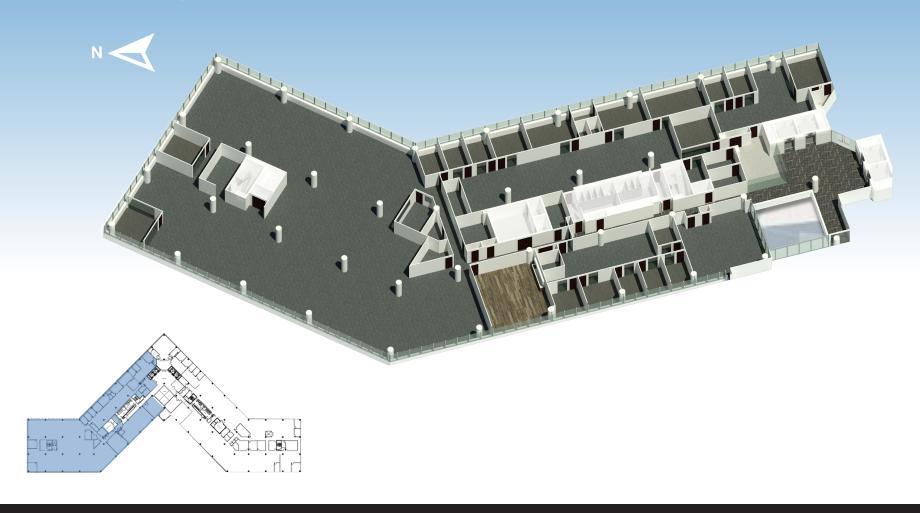

# 1<sup>ST</sup> FLOOR - 798 RSF 1ST FLOOR - 6,467 RSF **EXTERIOR PATIO** PRIME LOCATION OFF MAIN LOBBY TYPICAL FLOOR 11'-5" Slab to Slab 30' Column Spacing 5' Window Spacing