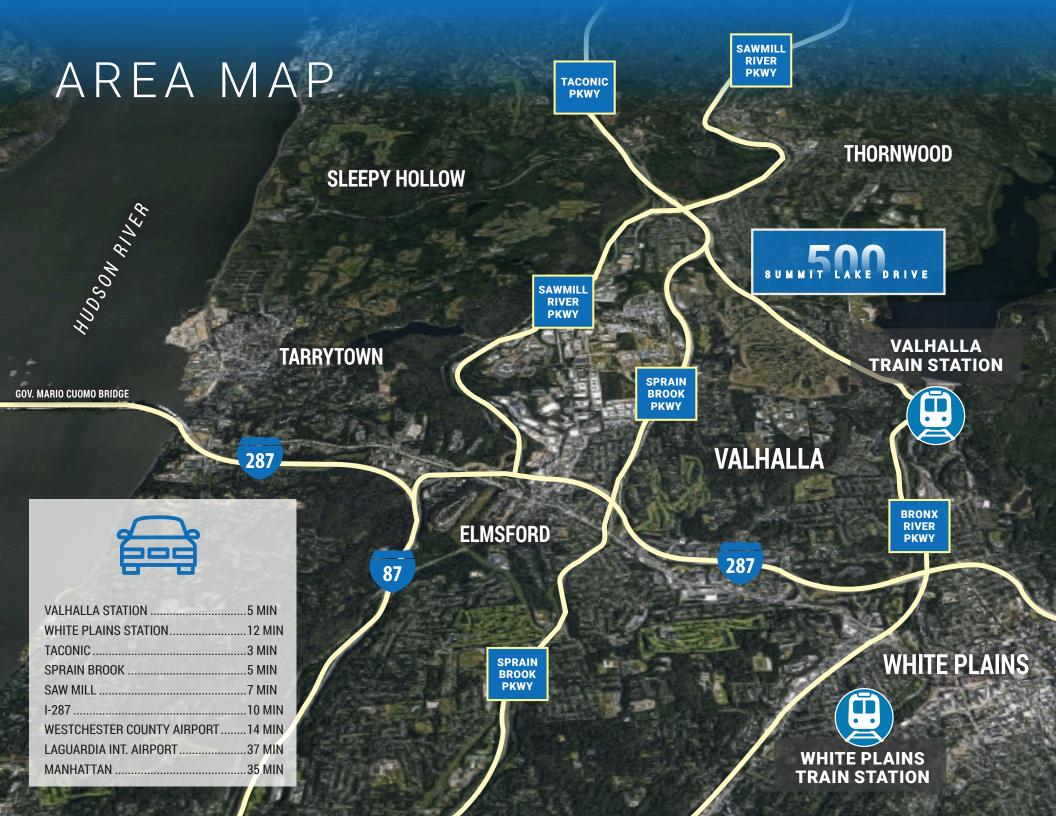

#### PROPERTY HIGHLIGHTS

- Newly renovated, full-service cafe
- Indoor and outdoor seating
- Fitness center with showers, locker rooms & racquetball courts
- Access to Sprain, Saw Mill, Taconic and Bronx River Parkways, I-287 and I-684
- Private shuttle service to and from White Plains Train Station
- 30 min. train ride to Grand Central Terminal
- Minutes to Westchester County Airport
- 3/1,000 RSF with additional parking available and 2 levels of covered-parking
- Electric car charging stations
- Abundance of power 6 watts psf with additional capacity available
- Computerized HVAC system
- Energy Star label