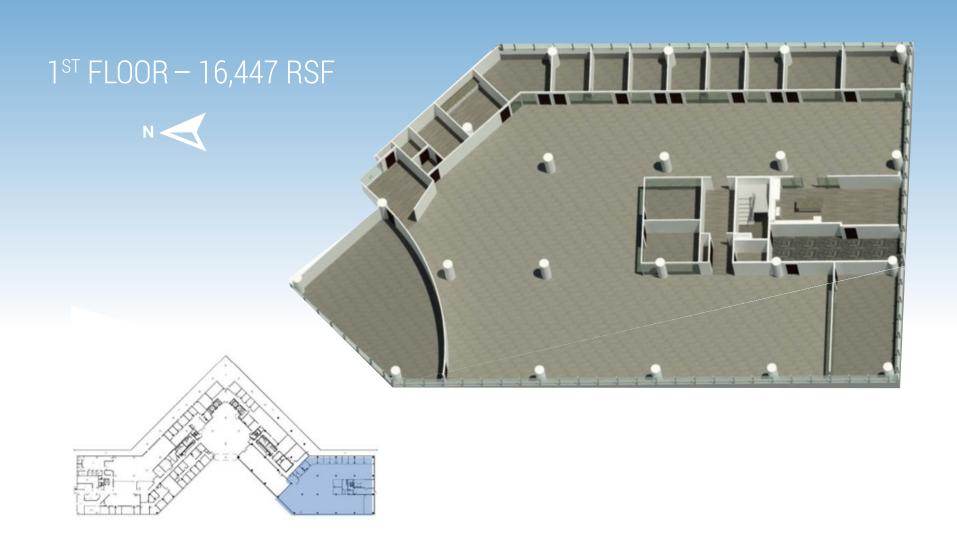

# 1<sup>ST</sup> FLOOR - 798 RSF 1ST FLOOR - 6,467 RSF **EXTERIOR PATIO** PRIME LOCATION OFF MAIN LOBBY TYPICAL FLOOR 11'-5" Slab to Slab 30' Column Spacing 5' Window Spacing