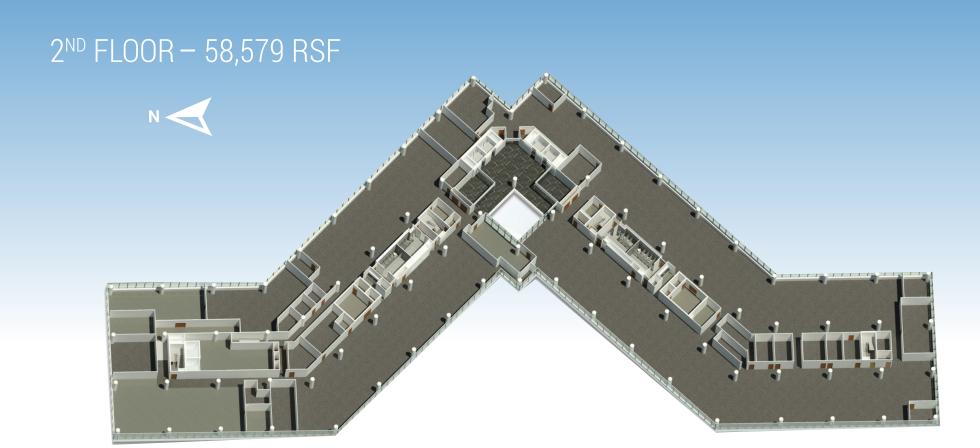

spect to such information. Terms of sale or lease and availability are subject to change or withdrawal without notice.

#### PROPERTY HIGHLIGHTS

- Newly renovated, full-service cafe
- Indoor and outdoor seating
- Fitness center with showers, locker rooms & racquetball courts
- Access to Sprain, Saw Mill, Taconic and Bronx River Parkways, I-287 and I-684
- Private shuttle service to and from White Plains Train Station
- 30 min. train ride to Grand Central Terminal
- Minutes to Westchester County Airport
- 3/1,000 RSF with additional parking available and 2 levels of covered-parking
- Electric car charging stations
- Abundance of power 6 watts psf with additional capacity available
- Computerized HVAC system
- Energy Star label





#### 4<sup>TH</sup> FLOOR – 29,756 RSF





































# 1<sup>ST</sup> FLOOR - 798 RSF 1ST FLOOR - 6,467 RSF **EXTERIOR PATIO** PRIME LOCATION OFF MAIN LOBBY TYPICAL FLOOR 11'-5" Slab to Slab 30' Column Spacing 5' Window Spacing



## CONTACT EXCLUSIVE BROKERS

GREGORY V. FRISOLI

203.531.3605 | gregory.frisoli@nmrk.com

GLENN P. WALSH

914.881.1096 | glenn.walsh@nmrk.com

LAWRENCE A. RUGGIERI

914.881.1025 | larry.ruggieri@nmrk.com

LARRY KWIAT

914.872.4726 | larry.kwiat@reckson.com

**JOSHUA BERG** 

212.372.2137 | joshua.berg@nmrk.com

WILLARD OVERLOCK

914.872.4729 | willard.overlock@reckson.com

**NEWMARK** 

The information contained herein has been obtained from sources deemed reliable but has not been verified and no guarantee, warranty or representation, either express or implied, is made with respect to such infor