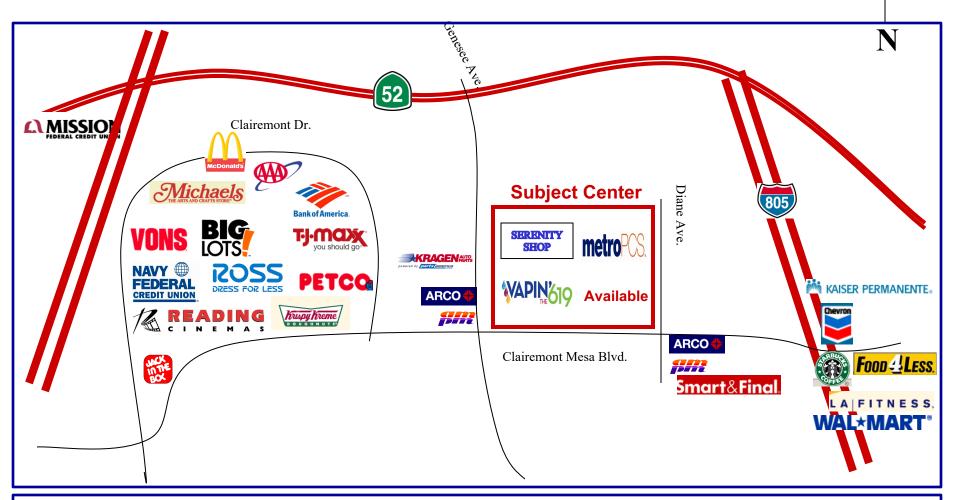

# **Highlights**

- **Exceptional street presence and signage opportunities**
- **❖**Adjacent to SDG&E Energy Innovation Center
- **❖In the heart of Clairemont's residential district**
- **❖Abundant parking (5:1000)**
- **\***ADT of 26,500 cars (SANDAG '15)