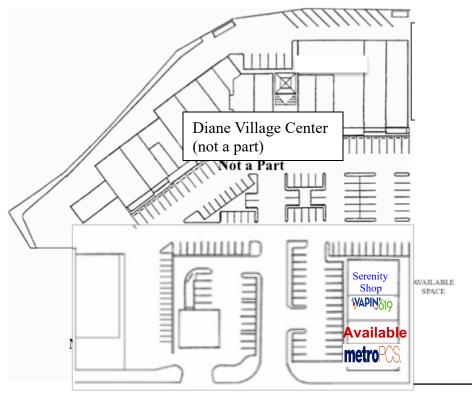

4724-4740 Clairemont Mesa Boulevard, San Diego, CA 92117

**Available:** 1,600 SF (+/-)

Serenity Shop

#### Peter Holker

4724-4740 Clairemont Mesa Boulevard, San Diego, CA 92117