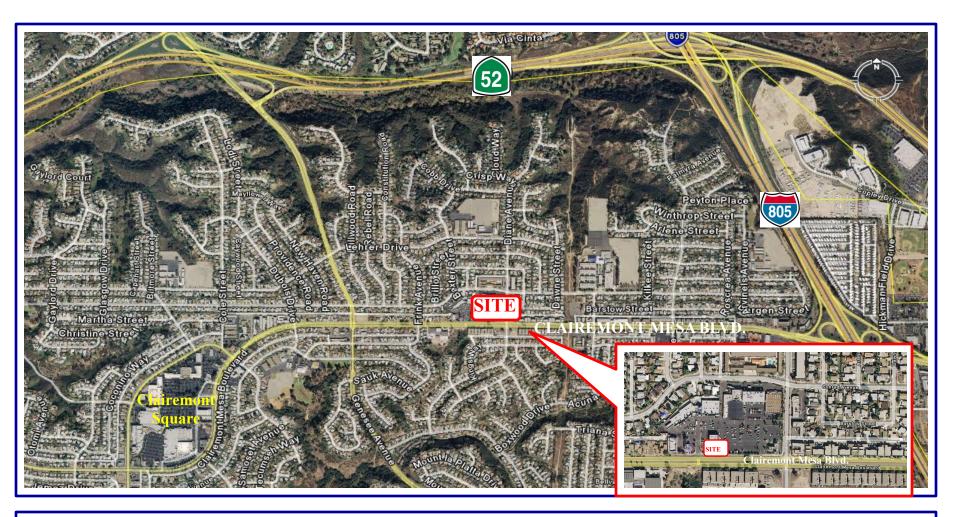

4724-4740 Clairemont Mesa Boulevard, San Diego, CA 92117

**Available:** 1,600 SF (+/-)







Serenity Shop



# **Highlights**

- **Exceptional street presence and signage opportunities**
- **❖**Adjacent to SDG&E Energy Innovation Center
- **❖In the heart of Clairemont's residential district**
- **❖Abundant parking (5:1000)**
- **\***ADT of 26,500 cars (SANDAG '15)





#### Peter Holker

4724-4740 Clairemont Mesa Boulevard, San Diego, CA 92117



#### SDG&E INNOVATION CENTER (NOT A PART)







Clairemont Mesa Blvd.

27,400 ADT (SANDAG 00)





#### Peter Holker

4724-4740 Clairemont Mesa Boulevard, San Diego, CA 92117





#### Peter Holker

4724-4740 Clairemont Mesa Boulevard, San Diego, CA 92117





### Peter Holker