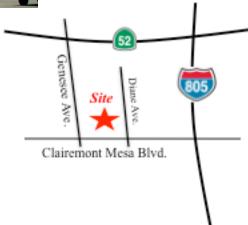

4724-4740 Clairemont Mesa Boulevard, San Diego, CA 92117

**Available:** 1,600 SF (+/-)







Serenity Shop



# **Highlights**

- **Exceptional street presence and signage opportunities**
- **❖**Adjacent to SDG&E Energy Innovation Center
- **❖In the heart of Clairemont's residential district**
- **❖Abundant parking (5:1000)**
- **\***ADT of 26,500 cars (SANDAG '15)





#### Peter Holker

4724-4740 Clairemont Mesa Boulevard, San Diego, CA 92117



#### SDG&E INNOVATION CENTER (NOT A PART)







Clairemont Mesa Blvd.

27,400 ADT (SANDAG 00)





#### Peter Holker

4724-4740 Clairemont Mesa Boulevard, San Diego, CA 92117





#### Peter Holker

4724-4740 Clairemont Mesa Boulevard, San Diego, CA 92117





### Peter Holker