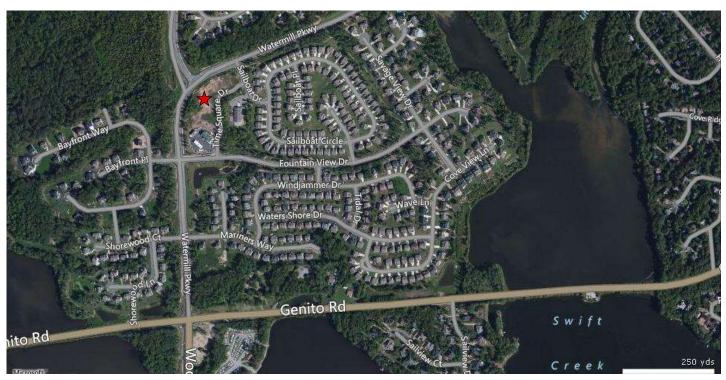

## Features

- 3.44± acres
- Located at the corner of Woolridge Road, Fountain View Drive and Sailboat Drive
- Land lease or build-to-suit opportunities
- Adjacent to gas, convenience and day care

1 Mile 3 Miles 5 Miles
Total Population 4,924 32,215 89,411
Average HH Income \$130,026 \$121,415 \$113,858