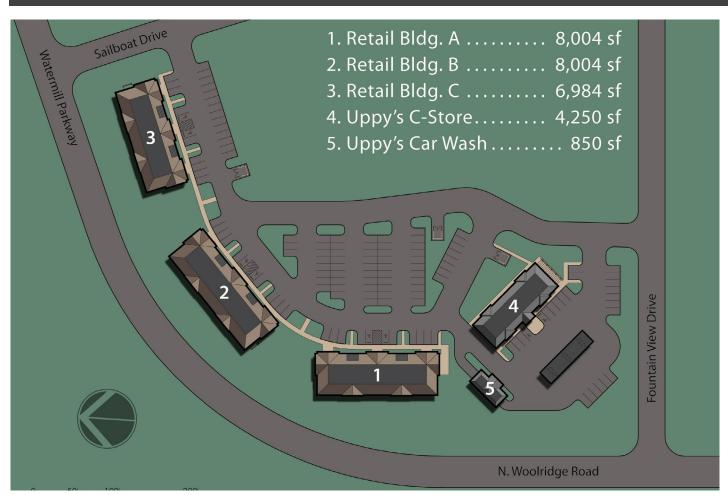

## Features

- 3.44± acres
- Located at the corner of Woolridge Road, Fountain View Drive and Sailboat Drive
- Land lease or build-to-suit opportunities
- Adjacent to gas, convenience and day care

1 Mile 3 Miles 5 Miles
Total Population 4,924 32,215 89,411
Average HH Income \$130,026 \$121,415 \$113,858