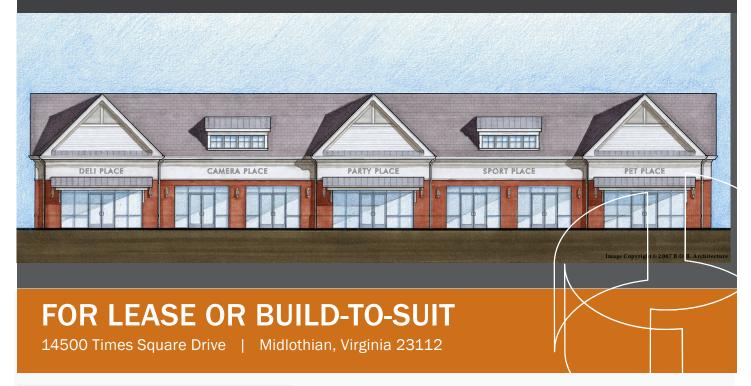

## Features

- 3.44± acres
- Located at the corner of Woolridge Road, Fountain View Drive and Sailboat Drive
- Land lease or build-to-suit opportunities
- Adjacent to gas, convenience and day care

1 Mile 3 Miles 5 Miles
Total Population 4,924 32,215 89,411
Average HH Income \$130,026 \$121,415 \$113,858