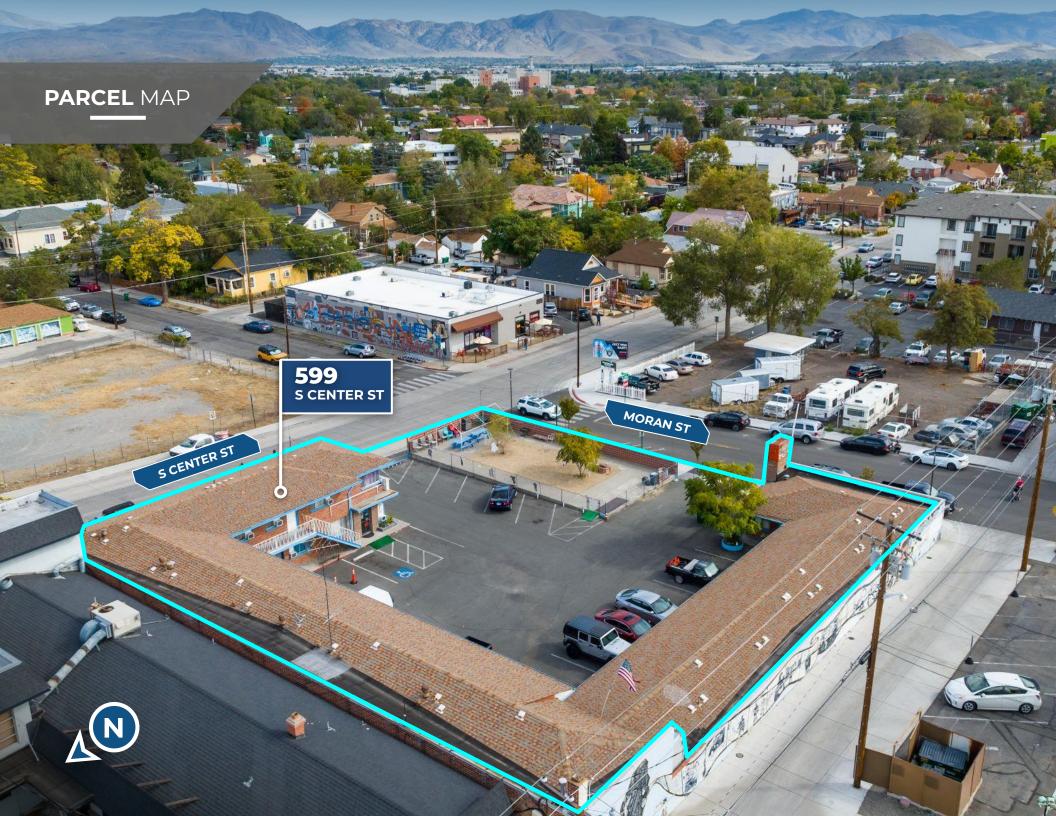

# In the Heart of Midtown

94.3%

OCCUPANCY

SALE PRICE

SALE PRICE | \$3.25M

**SIZE** | 9,660 SF

LAND SIZE | 0.45 AC

ZONING | MU-MC MIXED-USE MIDTOWN COMMERCIAL

**APN** | 011-192-04

Constructed in 1958, The Vacation Motor Lodge is a motel lodge in the heart of Reno's Midtown District. The property spans 0.45 acres zoned for Mixed-Use, posing an opportunity for repositioning and redevelopment.

## **PROPERTY** FEATURES

- 9,660 SF multifamily property
- 35 motel rooms/studios converted for extended living
- Located in Reno's Midtown District
- Built in 1958
- 94.3% Occupancy
- 21 parking spaces
- 2 Story Brick/masonry construction