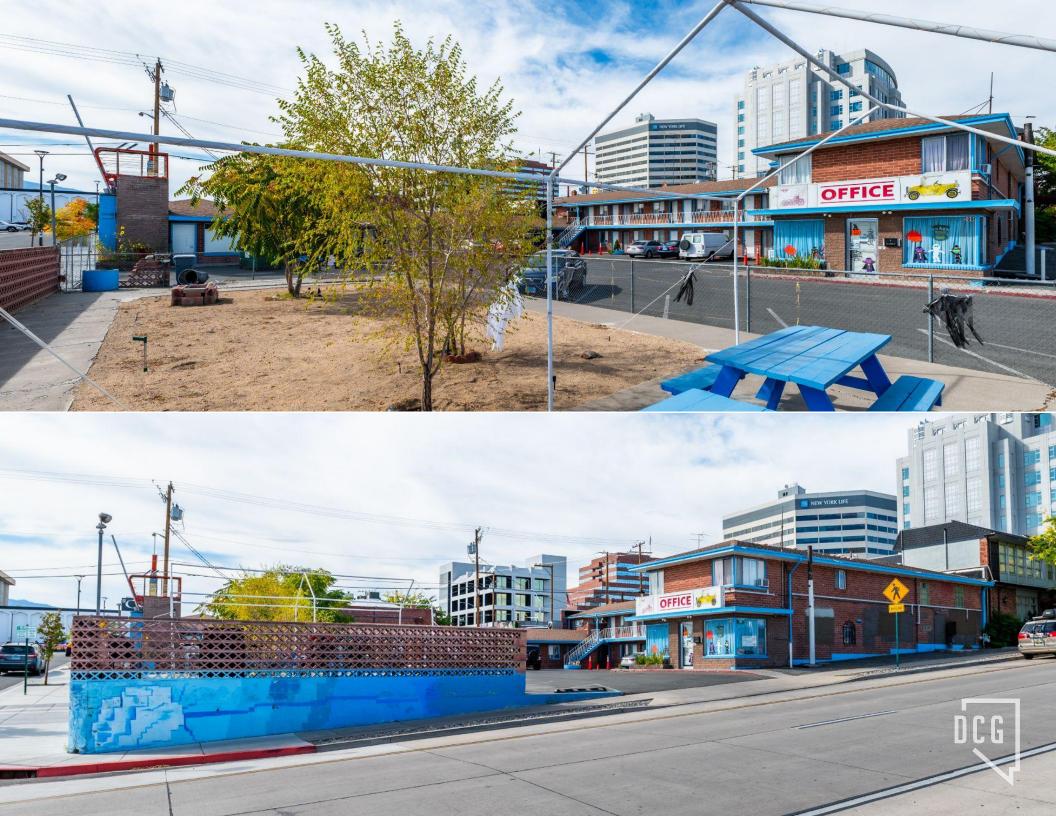

# MULTIFAMILY FOR SALE VACATION MOTOR LODGE

In m

NEW YORK LIFE

**APN** | 011-192-04

Constructed in 1958, The Vacation Motor Lodge is a motel lodge in the heart of Reno's Midtown District. The property spans 0.45 acres zoned for Mixed-Use, posing an opportunity for repositioning and redevelopment.

OFFICE

599 South Center Street features 35-rooms and currently boosts 94.3% occupancy. The motel is located a block away from Virginia Street, Reno's bustling main thoroughfare. Additionally, this location features convenient access to the best of Midtown's restaurants, retail shops, bars, and coffee shops.

## **PROPERTY** FEATURES

- 9,660 SF multifamily property
- 35 motel rooms/studios converted for extended living
- Located in Reno's Midtown District
- Built in 1958
- 94.3% Occupancy
- 21 parking spaces
- 2 Story Brick/masonry construction

## **LOCATION** HIGHLIGHTS

- Just off of South Virginia Street
- Central Midtown near the Old Southwest Neighborhood
- Close proximity to Downtown & Riverwalk

ORGHID

NO OPPOSIT

**599** S CENTER ST

S CENTER ST