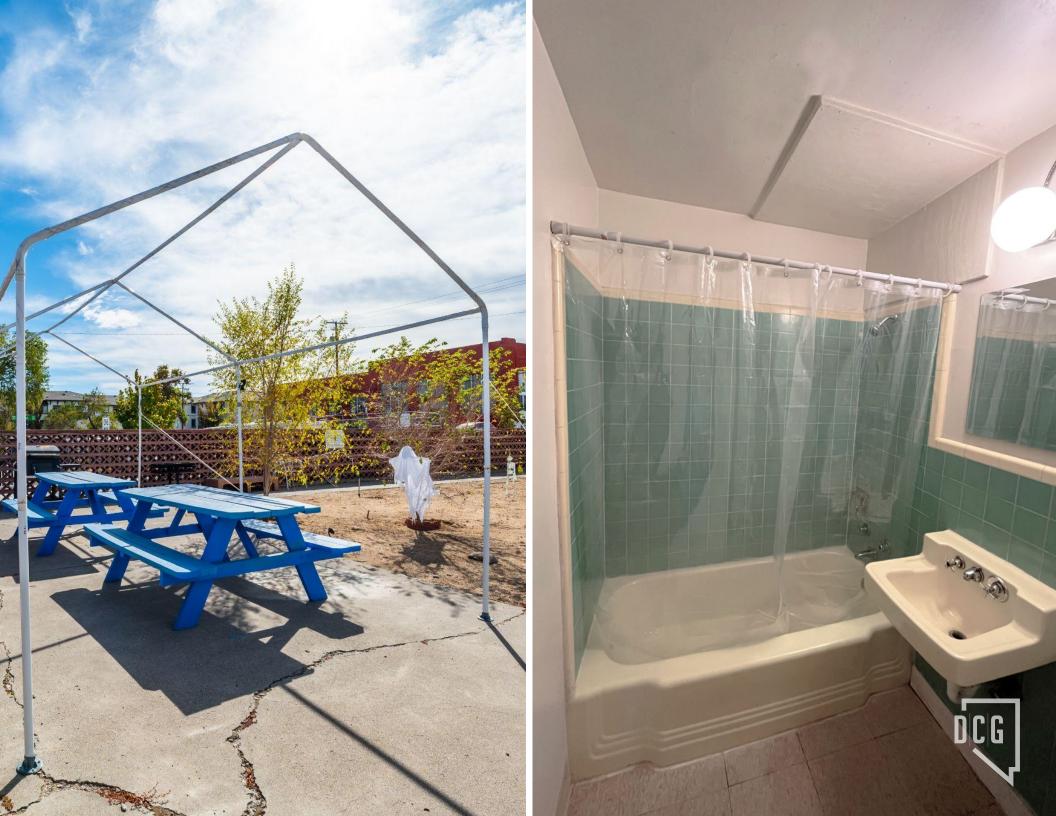

## **PROPERTY** FEATURES

- 9,660 SF multifamily property
- 35 motel rooms/studios converted for extended living
- Located in Reno's Midtown District
- Built in 1958
- 94.3% Occupancy
- 21 parking spaces
- 2 Story Brick/masonry construction

## **LOCATION** HIGHLIGHTS

- Just off of South Virginia Street
- Central Midtown near the Old Southwest Neighborhood
- Close proximity to Downtown & Riverwalk

ORGHID

NO OPPOSIT

**599** S CENTER ST

S CENTER ST