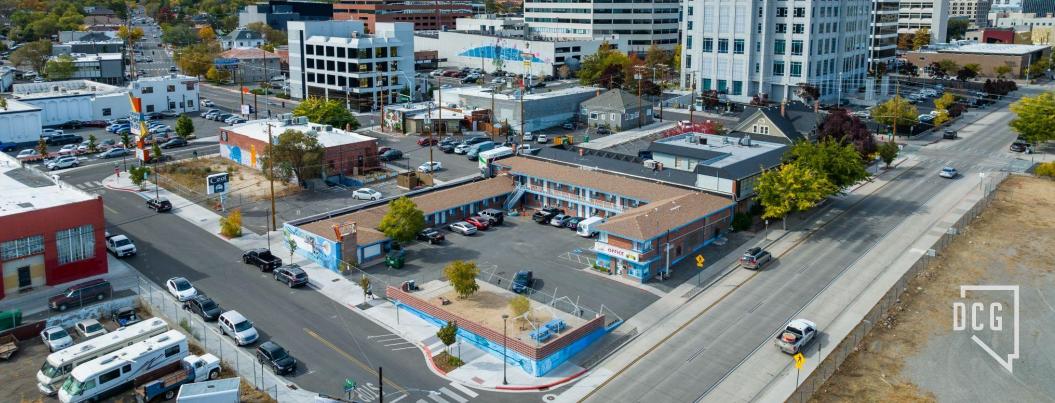

**APN** | 011-192-04

Constructed in 1958, The Vacation Motor Lodge is a motel lodge in the heart of Reno's Midtown District. The property spans 0.45 acres zoned for Mixed-Use, posing an opportunity for repositioning and redevelopment.

OFFICE

599 South Center Street features 35-rooms and currently boosts 94.3% occupancy. The motel is located a block away from Virginia Street, Reno's bustling main thoroughfare. Additionally, this location features convenient access to the best of Midtown's restaurants, retail shops, bars, and coffee shops.

## **LOCATION** HIGHLIGHTS

- Just off of South Virginia Street
- Central Midtown near the Old Southwest Neighborhood
- Close proximity to Downtown & Riverwalk

ORGHID

NO OPPOSIT

**599** S CENTER ST

S CENTER ST