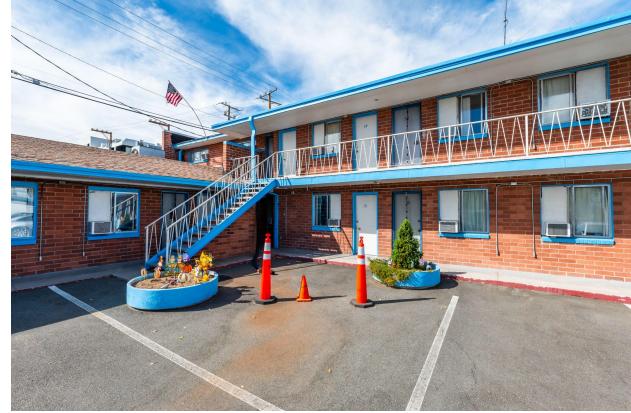

**APN** | 011-192-04

Constructed in 1958, The Vacation Motor Lodge is a motel lodge in the heart of Reno's Midtown District. The property spans 0.45 acres zoned for Mixed-Use, posing an opportunity for repositioning and redevelopment.

OFFICE

599 South Center Street features 35-rooms and currently boosts 94.3% occupancy. The motel is located a block away from Virginia Street, Reno's bustling main thoroughfare. Additionally, this location features convenient access to the best of Midtown's restaurants, retail shops, bars, and coffee shops.

## **PROPERTY** FEATURES

- 9,660 SF multifamily property
- 35 motel rooms/studios converted for extended living
- Located in Reno's Midtown District
- Built in 1958
- 94.3% Occupancy
- 21 parking spaces
- 2 Story Brick/masonry construction