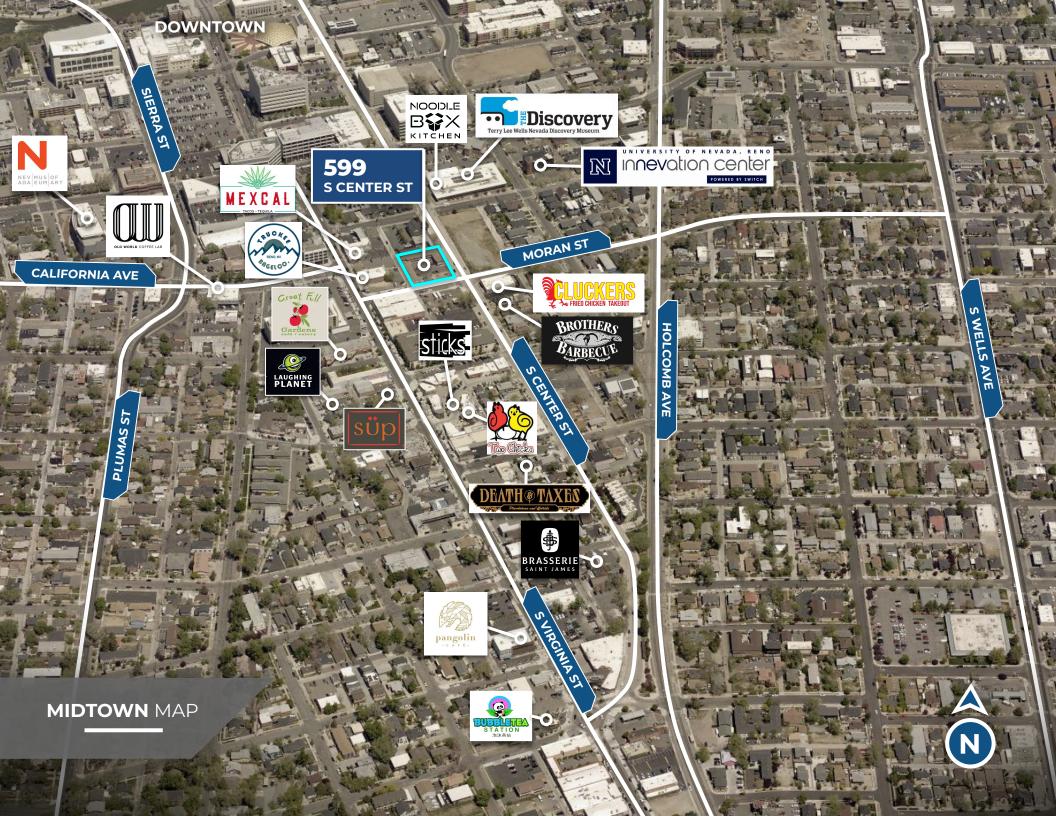

OFFICE

599 South Center Street features 35-rooms and currently boosts 94.3% occupancy. The motel is located a block away from Virginia Street, Reno's bustling main thoroughfare. Additionally, this location features convenient access to the best of Midtown's restaurants, retail shops, bars, and coffee shops.

## **LOCATION** HIGHLIGHTS

- Just off of South Virginia Street
- Central Midtown near the Old Southwest Neighborhood
- Close proximity to Downtown & Riverwalk

ORGHID

NO OPPOSIT

**599** S CENTER ST

S CENTER ST